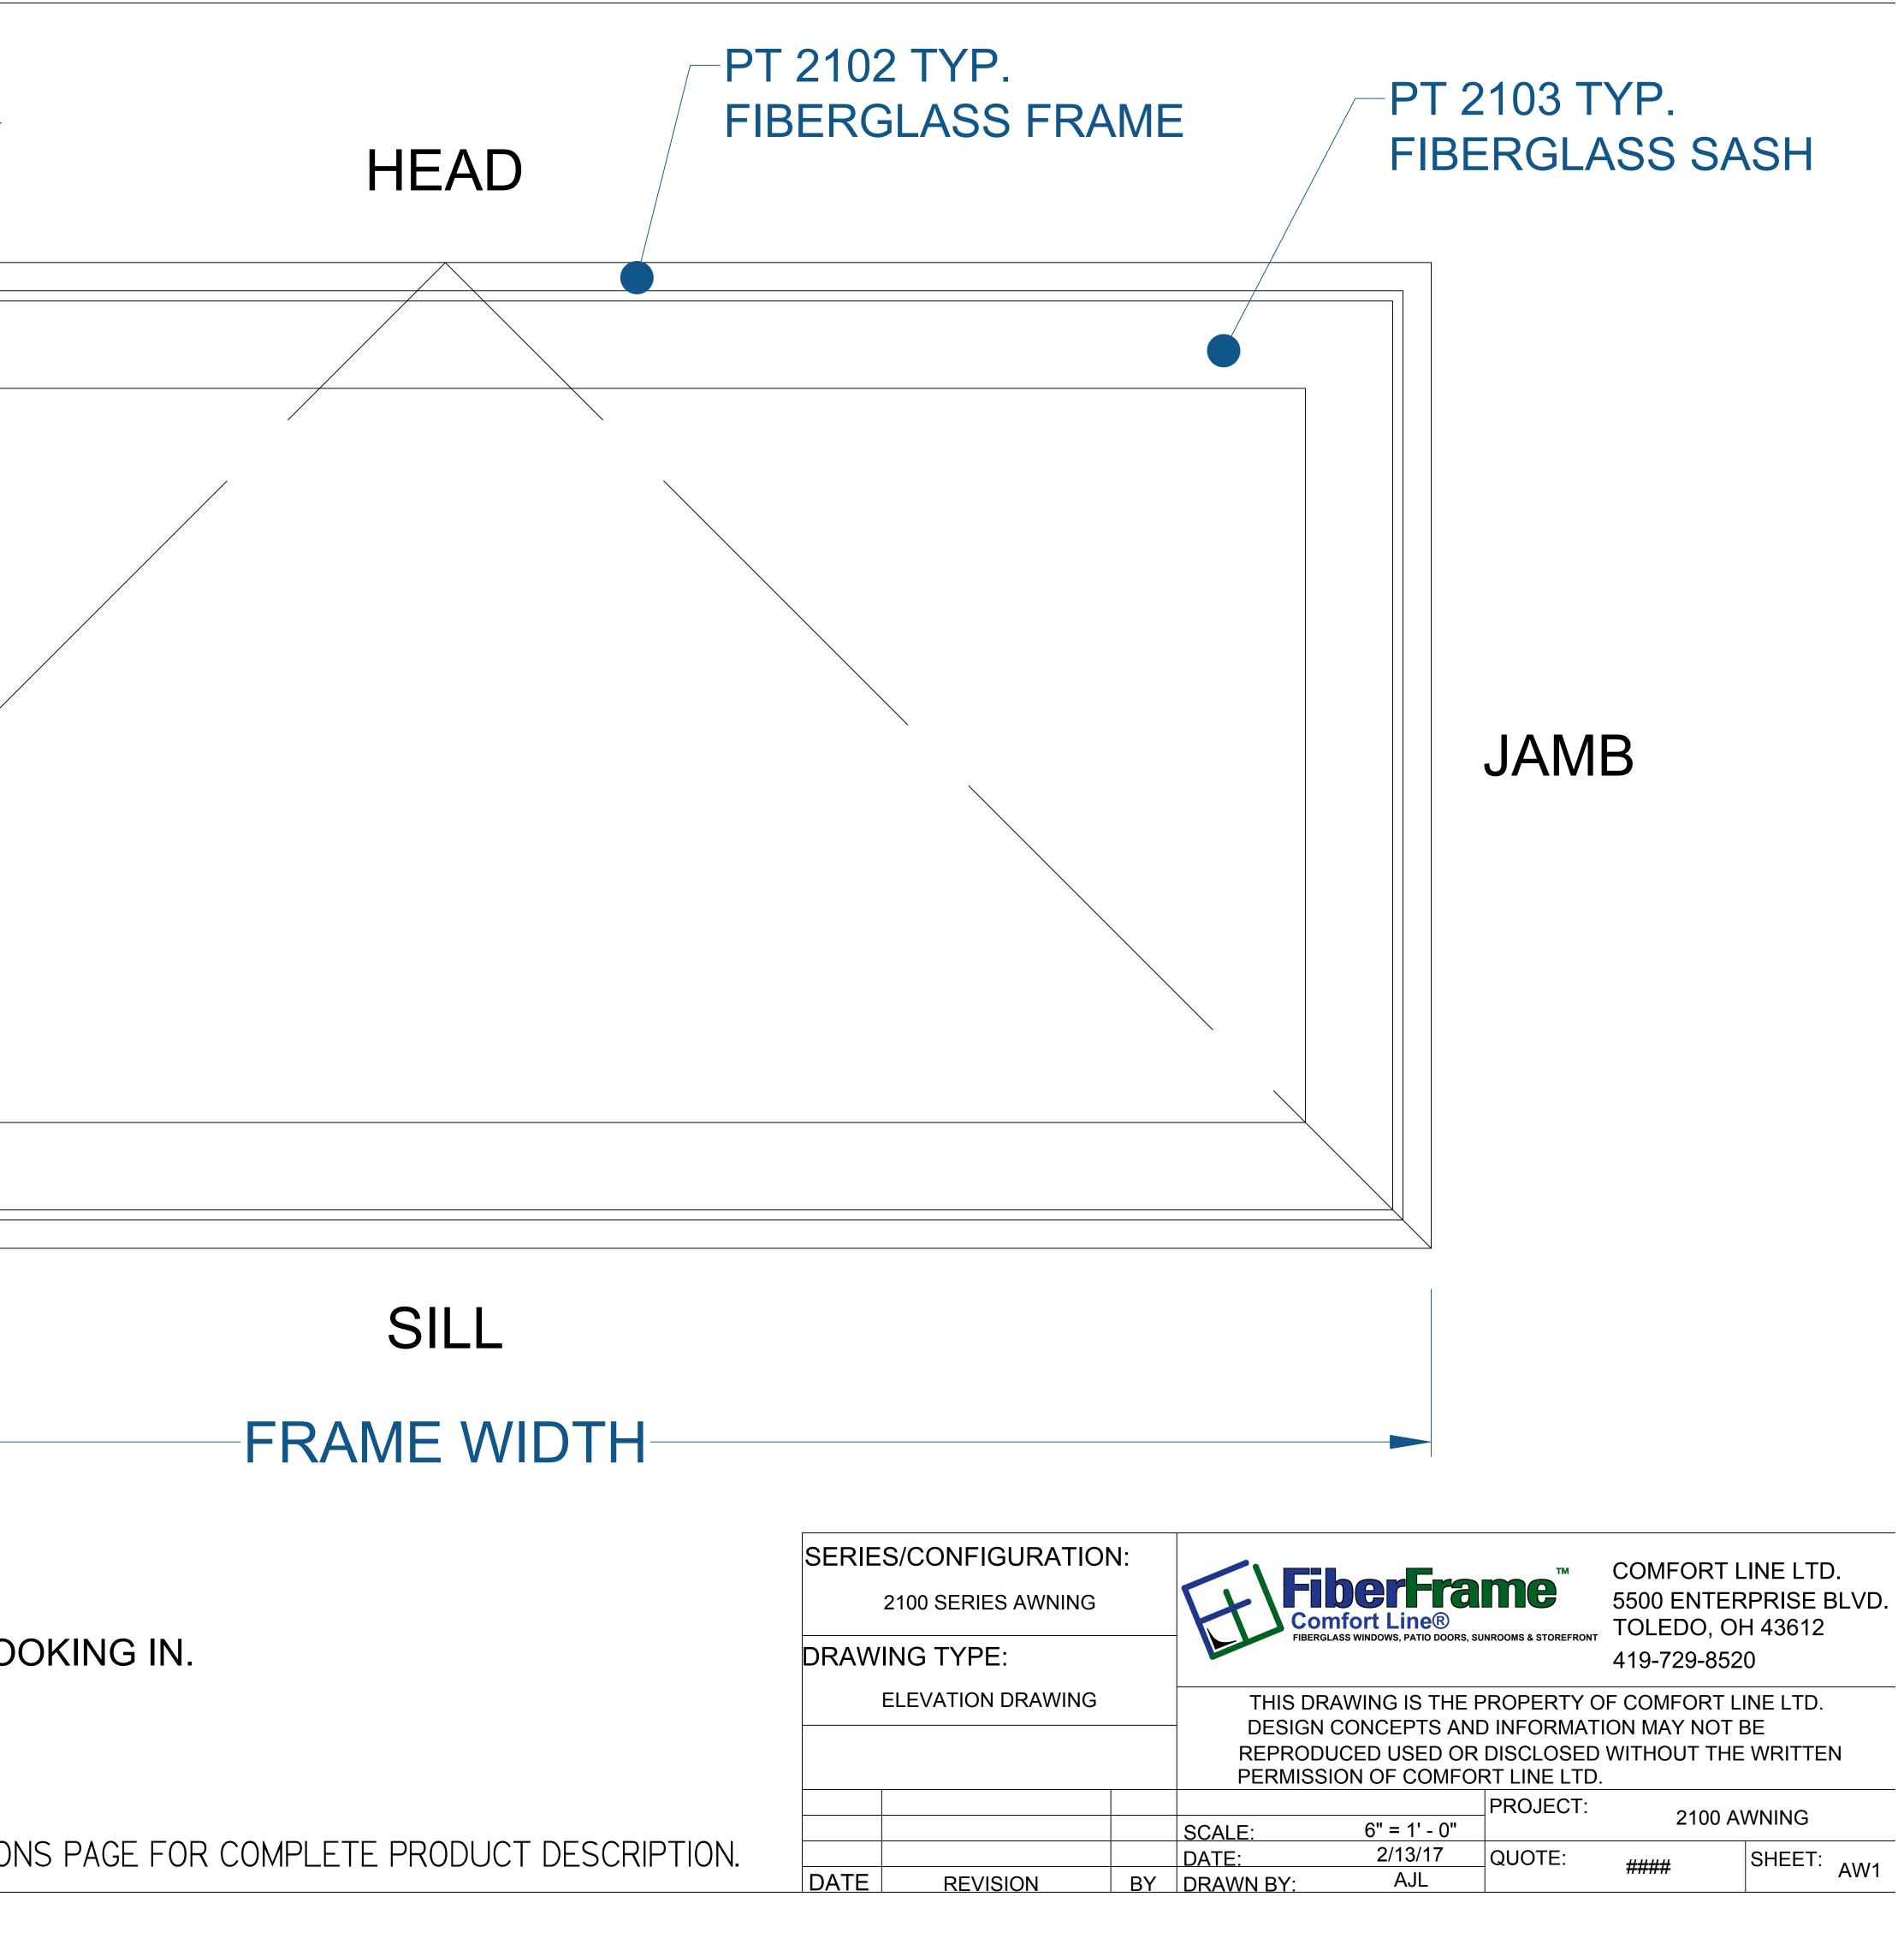

# 2100 SERIES AWNING

(ELEVATION DRAWING)

NOTE: ELEVATION VIEWED FROM THE OUTSIDE LOOKING IN. SEE PRODUCT SPECIFICATIONS PAGE FOR COMPLETE PRODUCT DESCRIPTION.