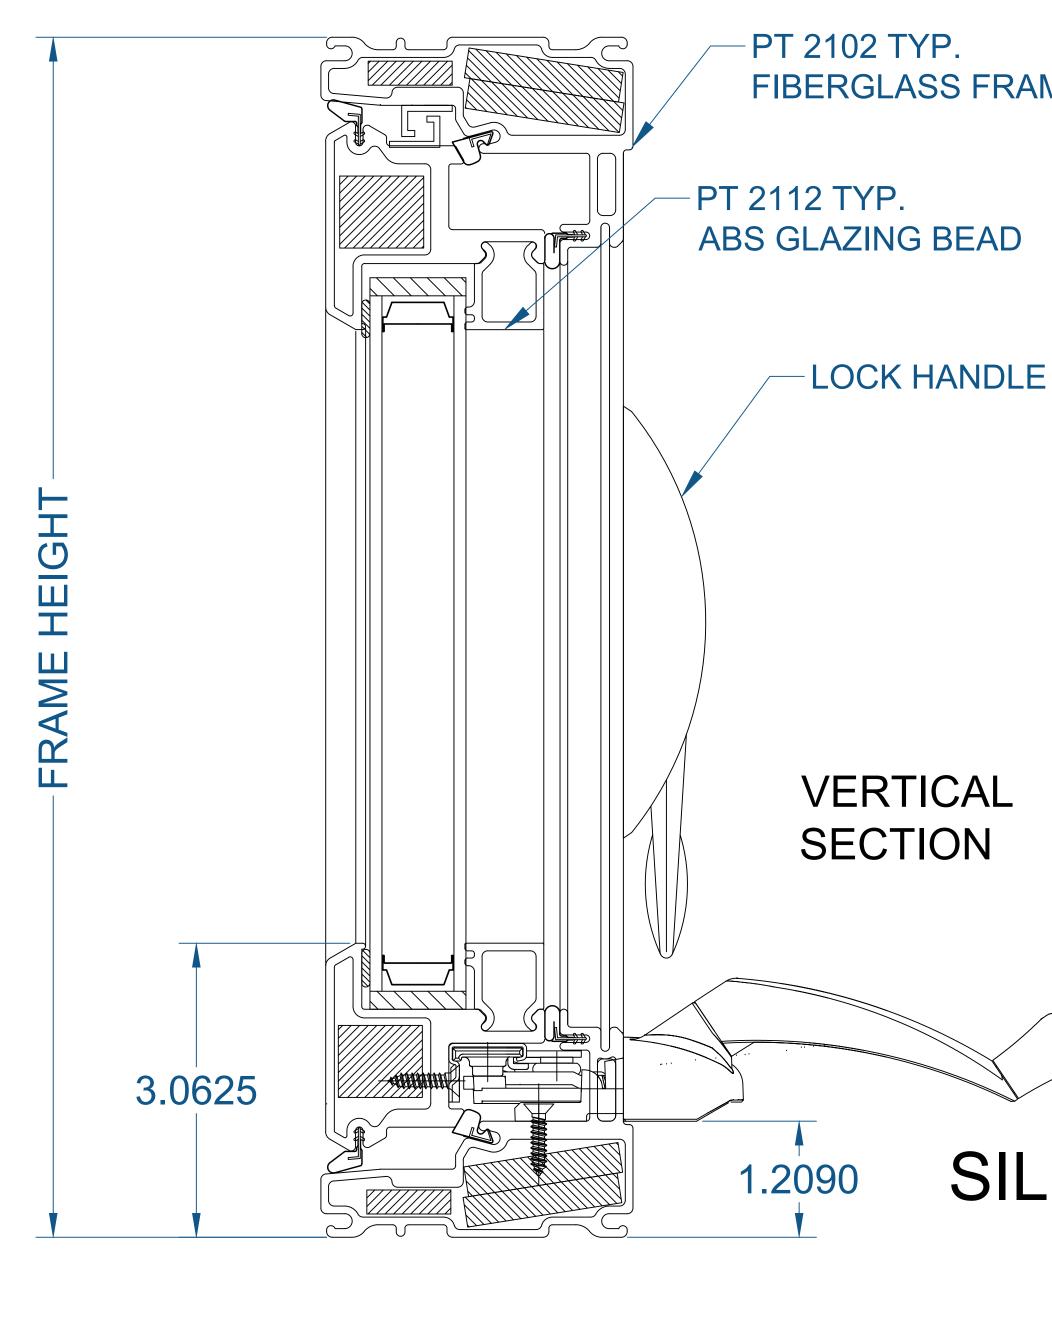

## 2100 SERIES AWNING (SECTION PROFILE)

HEAD

SEE PRODUCT SPECIFICATIO

| ME  | JAMB                                                                               |
|-----|------------------------------------------------------------------------------------|
|     | BLOCK POLYSTYRENE<br>FILL (TYP. BLUE)<br>3.2500<br>PT 2103 TYP.<br>FIBERGLASS SASH |
| L   | NOTE: OPERATION VIEWED F                                                           |
|     | SERIES/CONFIGU<br>2100 SERIES A<br>DRAWING TYPE:<br>DETAIL WINDOW                  |
| )NS | PAGE FOR COMPLETE PRODUCT DESCRIPTION.                                             |
|     |                                                                                    |