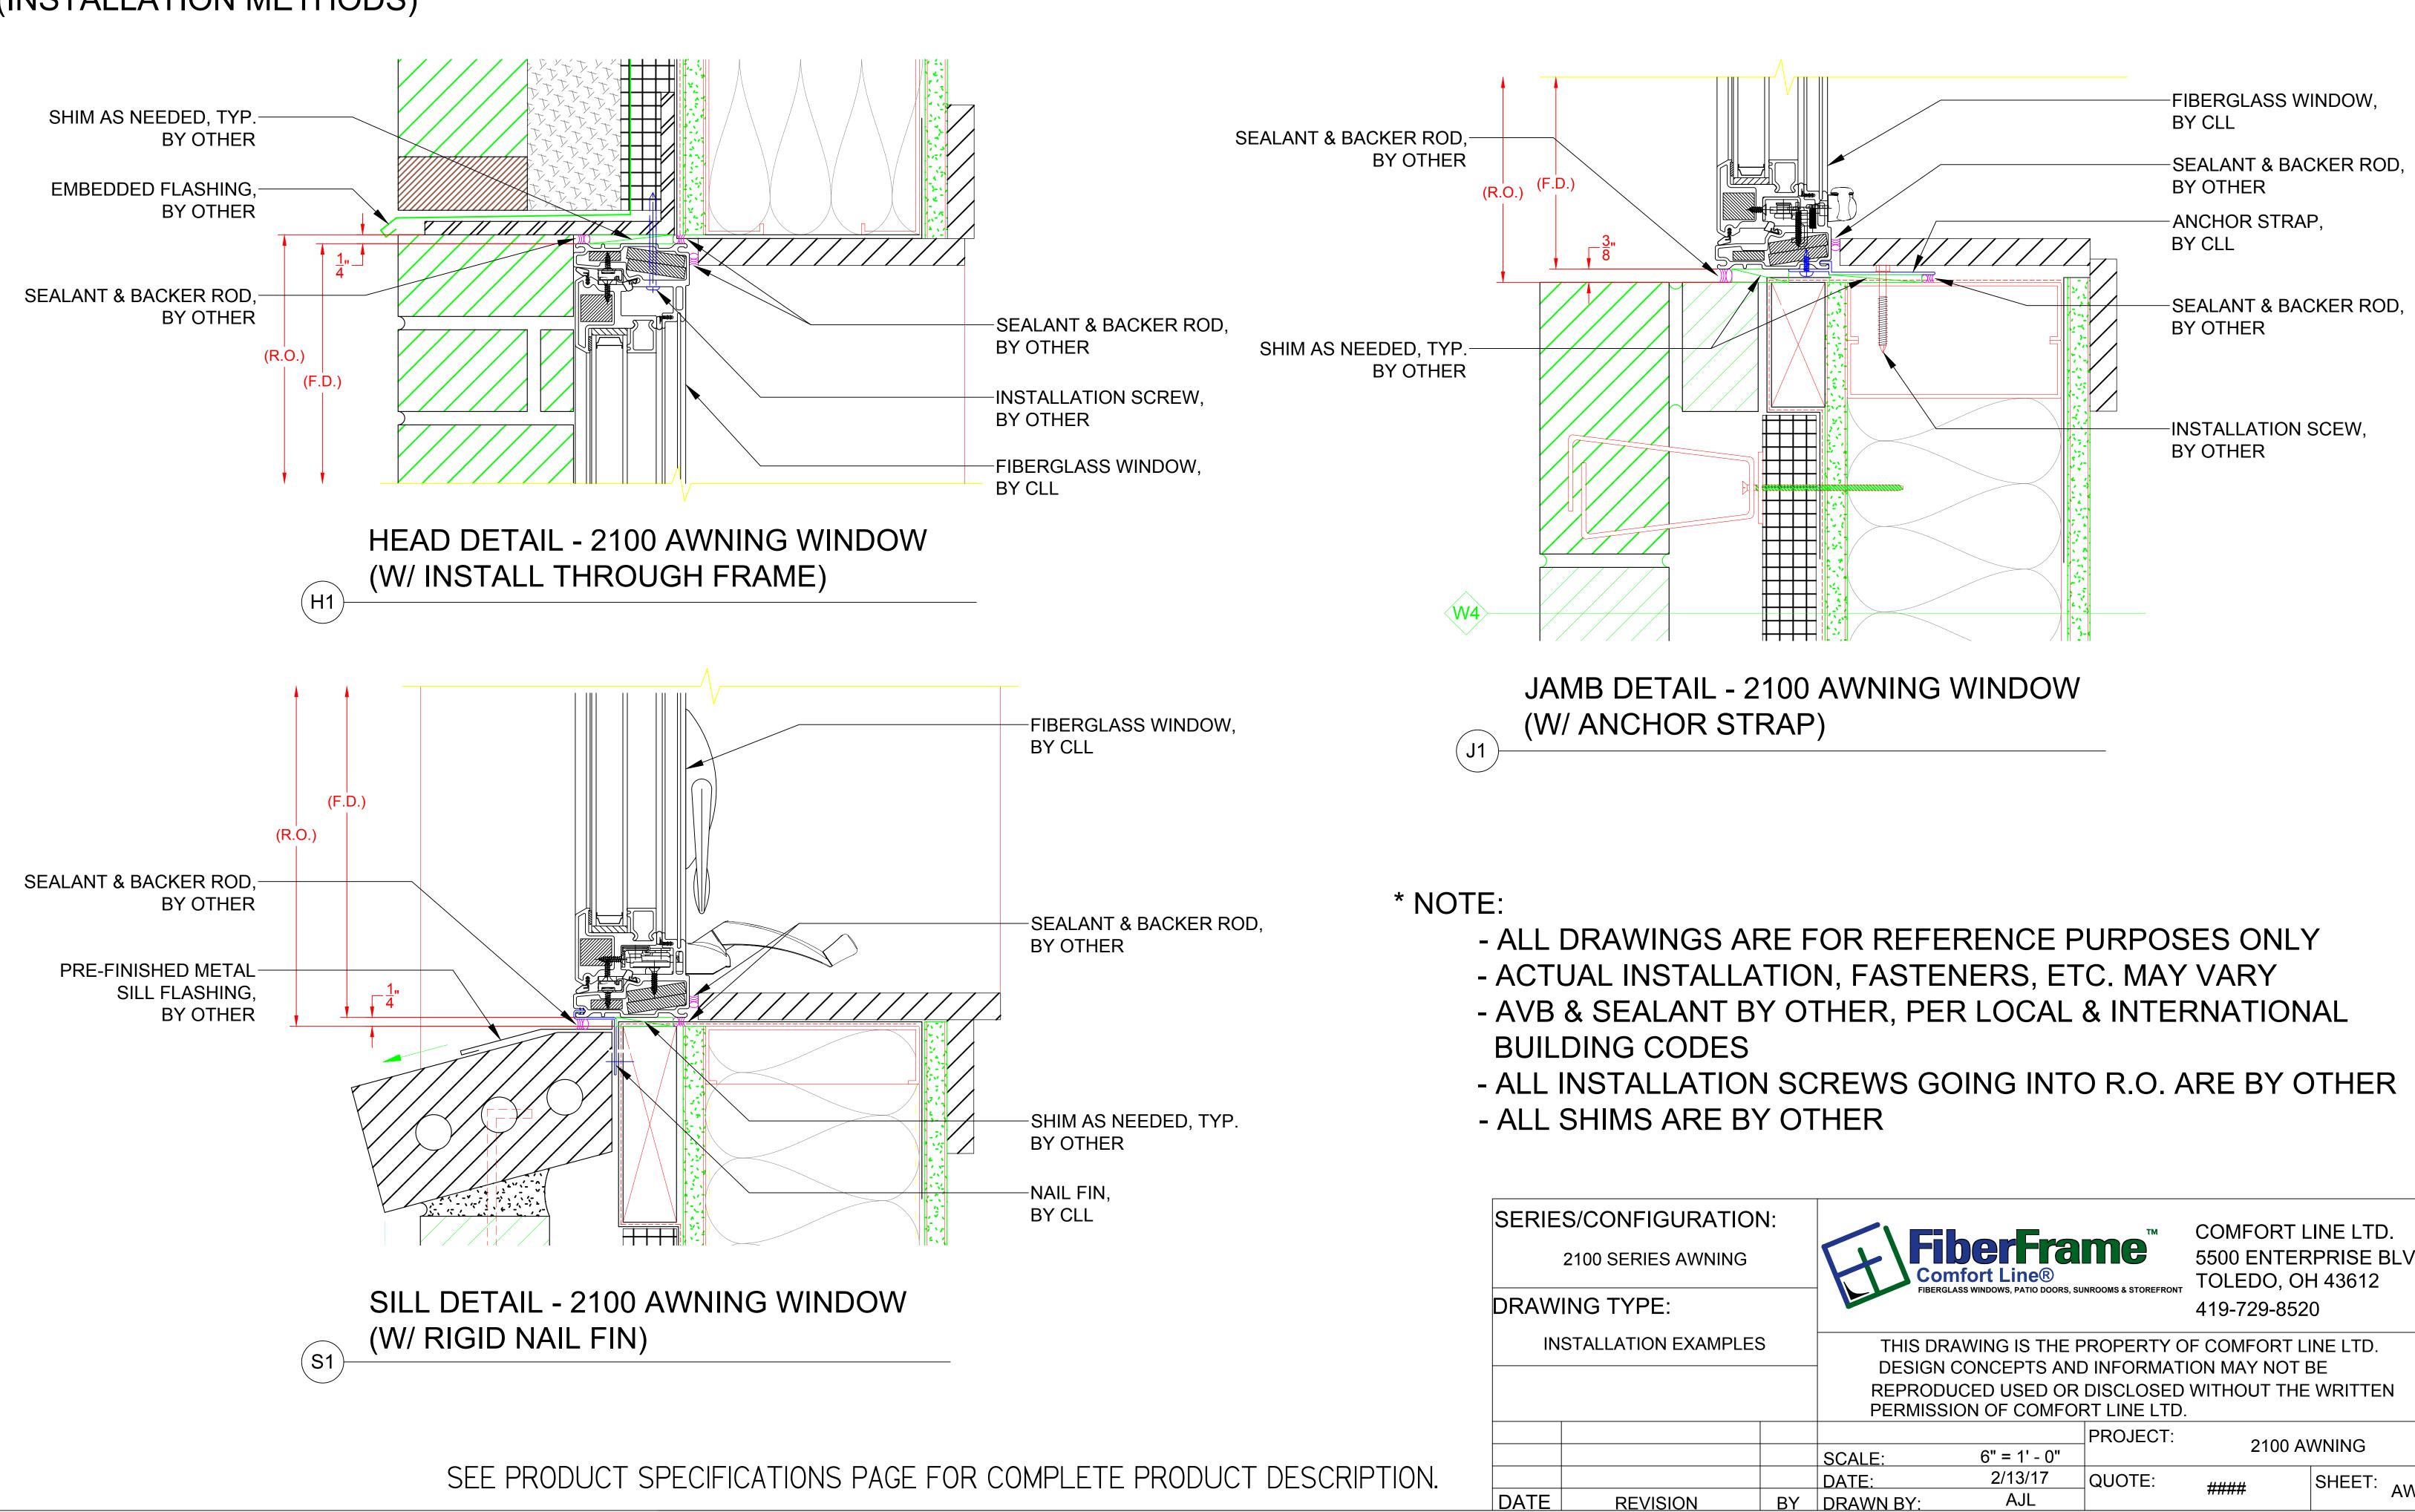

### HEAD DETAIL - 2100 AWNING WINDOW (W/ INSTALL THROUGH FRAME)

(H1)

(S1)

JAMB DETAIL - 2100 AWNING WINDOW (W/ ANCHOR STRAP)

|                                                                                                              | SERIE | S/CONFIG                 |
|--------------------------------------------------------------------------------------------------------------|-------|--------------------------|
|                                                                                                              |       | 2100 SERIES              |
| FOR REFERENCE PURPOSES ONLY<br>N, FASTENERS, ETC. MAY VARY<br>THER, PER LOCAL & INTERNATIONAL BUILDING CODES |       | ING TYPE:<br>TAIL WINDOV |
| REWS GOING INTO R.O. ARE BY OTHER                                                                            |       |                          |
| ONS PAGE FOR COMPLETE PRODUCT DESCRIPTION.                                                                   | DATE  | REVISI                   |

### SILL DETAIL - 2100 AWNING WINDOW (W/ RIGID NAIL FIN)

| JRATION:<br>AWNING |    | Fi Cor                                                                                          | <b>berFra</b><br>mfort Line®   | me                   | COMFORT L<br>5500 ENTER<br>TOLEDO, OF | PRISE BLVD. |  |  |
|--------------------|----|-------------------------------------------------------------------------------------------------|--------------------------------|----------------------|---------------------------------------|-------------|--|--|
| PROFILES           |    | FIBERG                                                                                          | BLASS WINDOWS, PATIO DOORS, SU | INROOMS & STOREFRONT | 419-729-852                           |             |  |  |
|                    |    |                                                                                                 |                                |                      |                                       |             |  |  |
|                    |    | THIS DRAWING IS THE PROPERTY OF COMFORT LINE LTD.<br>DESIGN CONCEPTS AND INFORMATION MAY NOT BE |                                |                      |                                       |             |  |  |
|                    |    | REPRODUCED USED OR DISCLOSED WITHOUT THE WRITTEN<br>PERMISSION OF COMFORT LINE LTD.             |                                |                      |                                       |             |  |  |
|                    |    |                                                                                                 |                                | PROJECT:             | 2100 A\                               | WNING       |  |  |
|                    |    | SCALE:                                                                                          | 3" = 1' - 0"                   |                      | 2100 A                                |             |  |  |
|                    |    | DATE:                                                                                           | 2/13/17                        | QUOTE:               | ####                                  | SHEET: AW3  |  |  |
| ON                 | BY | DRAWN BY:                                                                                       | AJL                            |                      |                                       | Avv3        |  |  |
|                    |    |                                                                                                 |                                |                      |                                       |             |  |  |

### (INSTALLATION METHODS)

| JRATION:<br>AWNING |    |                                                   |                               | тм                    | COMFORT L   | INE LTD.     |  |
|--------------------|----|---------------------------------------------------|-------------------------------|-----------------------|-------------|--------------|--|
|                    |    |                                                   | <b>DerFra</b><br>mfort Line®  | 5500 ENTERPRISE BLVD. |             |              |  |
|                    |    |                                                   | ELASS WINDOWS, PATIO DOORS, S | TOLEDO, OH 43612      |             |              |  |
|                    |    |                                                   |                               |                       | 419-729-852 | 0            |  |
| EXAMPLES           | S  | THIS DRAWING IS THE PROPERTY OF COMFORT LINE LTD. |                               |                       |             |              |  |
|                    |    | DESIGN CONCEPTS AND INFORMATION MAY NOT BE        |                               |                       |             |              |  |
|                    |    | REPRODUCED USED OR DISCLOSED WITHOUT THE WRITTEN  |                               |                       |             |              |  |
|                    |    | PERMISSION OF COMFORT LINE LTD.                   |                               |                       |             |              |  |
|                    |    |                                                   |                               | PROJECT:              |             |              |  |
|                    |    | SCALE:                                            | 6" = 1' - 0"                  |                       | 2100 A      | WNING        |  |
|                    |    | DATE:                                             | 2/13/17                       | QUOTE:                | ####        | SHEET: ANALE |  |
| NC                 | BY | DRAWN BY:                                         | AJL                           |                       | ππππ        | AW5          |  |
|                    |    |                                                   |                               |                       |             |              |  |