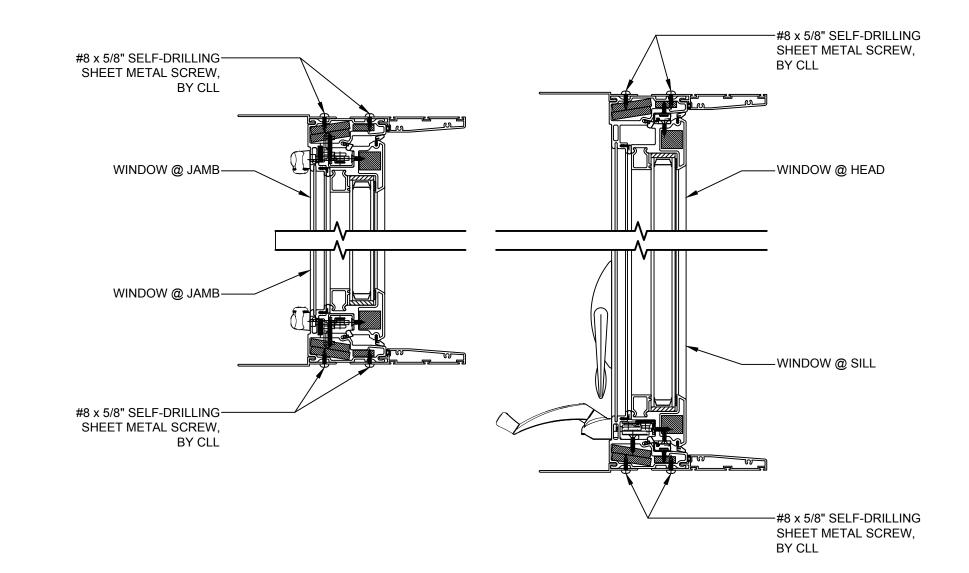

### 2100 SERIES AWNING WINDOW PROFILE W/ RIGID NAIL FIN & ANCHOR STRAP (BY CLL)

#8 x 5/8" SELF-DRILLING SHEET METAL SCREW @ ANCHOR STRAP (BY CLL)

### 2100 SERIES AWNING WINDOW PROFILE W/ $3\frac{1}{4}$ " PANNING & ANCHOR STRAP (BY CLL)

#8 x 5/8" SELF-DRILLING SHEET METAL SCREW @ ANCHOR STRAP (BY CLL) #8 x 5/8" SELF-DRILLING SHEET METAL SCREW @ PANNING (BY CLL)

JAMB DETAIL - 2100 AWNING WINDOW (W/ ANCHOR STRAP)

|                                                                                                              | SERIE | S/CONFIG                 |
|--------------------------------------------------------------------------------------------------------------|-------|--------------------------|
|                                                                                                              |       | 2100 SERIES              |
| FOR REFERENCE PURPOSES ONLY<br>N, FASTENERS, ETC. MAY VARY<br>THER, PER LOCAL & INTERNATIONAL BUILDING CODES |       | ING TYPE:<br>TAIL WINDOV |
| REWS GOING INTO R.O. ARE BY OTHER                                                                            |       |                          |
| ONS PAGE FOR COMPLETE PRODUCT DESCRIPTION.                                                                   | DATE  | REVISI                   |

### HEAD DETAIL - 2100 AWNING WINDOW (W/ INSTALL THROUGH FRAME)

(H1)

(S1)

### SILL DETAIL - 2100 AWNING WINDOW (W/ RIGID NAIL FIN)

| JRATION:<br>AWNING |    | Fi Cor                                                                                          | <b>berFra</b><br>mfort Line®   | me                   | COMFORT L<br>5500 ENTER<br>TOLEDO, OF | PRISE BLVD. |  |  |
|--------------------|----|-------------------------------------------------------------------------------------------------|--------------------------------|----------------------|---------------------------------------|-------------|--|--|
| PROFILES           |    | FIBERG                                                                                          | BLASS WINDOWS, PATIO DOORS, SU | INROOMS & STOREFRONT | 419-729-852                           |             |  |  |
|                    |    |                                                                                                 |                                |                      |                                       |             |  |  |
|                    |    | THIS DRAWING IS THE PROPERTY OF COMFORT LINE LTD.<br>DESIGN CONCEPTS AND INFORMATION MAY NOT BE |                                |                      |                                       |             |  |  |
|                    |    | REPRODUCED USED OR DISCLOSED WITHOUT THE WRITTEN<br>PERMISSION OF COMFORT LINE LTD.             |                                |                      |                                       |             |  |  |
|                    |    |                                                                                                 |                                | PROJECT:             | 2100 A\                               | WNING       |  |  |
|                    |    | SCALE:                                                                                          | 3" = 1' - 0"                   |                      | 2100 A                                |             |  |  |
|                    |    | DATE:                                                                                           | 2/13/17                        | QUOTE:               | ####                                  | SHEET: AW3  |  |  |
| ON                 | BY | DRAWN BY:                                                                                       | AJL                            |                      |                                       | Avv3        |  |  |
|                    |    |                                                                                                 |                                |                      |                                       |             |  |  |