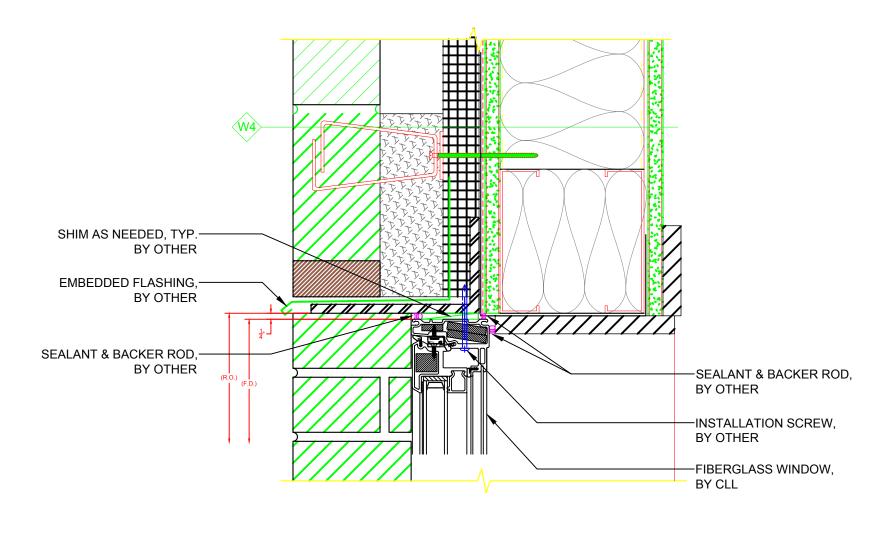

### SILL DETAIL - 2100 AWNING WINDOW (W/ RIGID NAIL FIN)

| JRATION:<br>AWNING |    | Fi Cor                                                                                          | <b>berFra</b><br>mfort Line®   | me                   | COMFORT L<br>5500 ENTER<br>TOLEDO, OF | PRISE BLVD. |  |  |
|--------------------|----|-------------------------------------------------------------------------------------------------|--------------------------------|----------------------|---------------------------------------|-------------|--|--|
| PROFILES           |    | FIBERG                                                                                          | BLASS WINDOWS, PATIO DOORS, SU | INROOMS & STOREFRONT | 419-729-852                           |             |  |  |
|                    |    |                                                                                                 |                                |                      |                                       |             |  |  |
|                    |    | THIS DRAWING IS THE PROPERTY OF COMFORT LINE LTD.<br>DESIGN CONCEPTS AND INFORMATION MAY NOT BE |                                |                      |                                       |             |  |  |
|                    |    | REPRODUCED USED OR DISCLOSED WITHOUT THE WRITTEN<br>PERMISSION OF COMFORT LINE LTD.             |                                |                      |                                       |             |  |  |
|                    |    |                                                                                                 |                                | PROJECT:             | 2100 A\                               | WNING       |  |  |
|                    |    | SCALE:                                                                                          | 3" = 1' - 0"                   |                      | 2100 A                                |             |  |  |
|                    |    | DATE:                                                                                           | 2/13/17                        | QUOTE:               | ####                                  | SHEET: AW3  |  |  |
| ON                 | BY | DRAWN BY:                                                                                       | AJL                            |                      |                                       | Avv3        |  |  |
|                    |    |                                                                                                 |                                |                      |                                       |             |  |  |