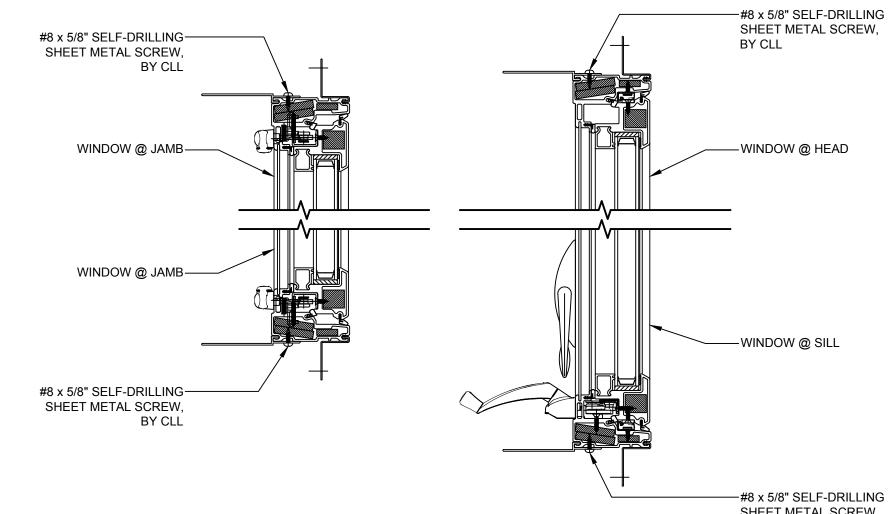

### 2100 SERIES AWNING WINDOW PROFILE W/ RIGID NAIL FIN & ANCHOR STRAP (BY CLL)

#8 x 5/8" SELF-DRILLING SHEET METAL SCREW @ ANCHOR STRAP (BY CLL)

### 2100 SERIES AWNING WINDOW PROFILE W/ $3\frac{1}{4}$ " PANNING & ANCHOR STRAP (BY CLL)

#8 x 5/8" SELF-DRILLING SHEET METAL SCREW @ ANCHOR STRAP (BY CLL) #8 x 5/8" SELF-DRILLING SHEET METAL SCREW @ PANNING (BY CLL)

JAMB DETAIL - 2100 AWNING WINDOW (W/ ANCHOR STRAP)

|                                                                                                              | SERIE | S/CONFIG                 |
|--------------------------------------------------------------------------------------------------------------|-------|--------------------------|
|                                                                                                              |       | 2100 SERIES              |
| FOR REFERENCE PURPOSES ONLY<br>N, FASTENERS, ETC. MAY VARY<br>THER, PER LOCAL & INTERNATIONAL BUILDING CODES |       | ING TYPE:<br>TAIL WINDOV |
| REWS GOING INTO R.O. ARE BY OTHER                                                                            |       |                          |
| ONS PAGE FOR COMPLETE PRODUCT DESCRIPTION.                                                                   | DATE  | REVISI                   |

### HEAD DETAIL - 2100 AWNING WINDOW (W/ INSTALL THROUGH FRAME)

(H1)

(S1)

### SILL DETAIL - 2100 AWNING WINDOW (W/ RIGID NAIL FIN)

| JRATION:<br>AWNING |    | Fi Cor                                                                                          | <b>berFra</b><br>mfort Line®   | me                   | COMFORT L<br>5500 ENTER<br>TOLEDO, OF | PRISE BLVD. |  |  |
|--------------------|----|-------------------------------------------------------------------------------------------------|--------------------------------|----------------------|---------------------------------------|-------------|--|--|
| PROFILES           |    | FIBERG                                                                                          | BLASS WINDOWS, PATIO DOORS, SU | INROOMS & STOREFRONT | 419-729-852                           |             |  |  |
|                    |    |                                                                                                 |                                |                      |                                       |             |  |  |
|                    |    | THIS DRAWING IS THE PROPERTY OF COMFORT LINE LTD.<br>DESIGN CONCEPTS AND INFORMATION MAY NOT BE |                                |                      |                                       |             |  |  |
|                    |    | REPRODUCED USED OR DISCLOSED WITHOUT THE WRITTEN<br>PERMISSION OF COMFORT LINE LTD.             |                                |                      |                                       |             |  |  |
|                    |    |                                                                                                 |                                | PROJECT:             | 2100 A\                               | WNING       |  |  |
|                    |    | SCALE:                                                                                          | 3" = 1' - 0"                   |                      | 2100 A                                |             |  |  |
|                    |    | DATE:                                                                                           | 2/13/17                        | QUOTE:               | ####                                  | SHEET: AW3  |  |  |
| ON                 | BY | DRAWN BY:                                                                                       | AJL                            |                      |                                       | Avv3        |  |  |
|                    |    |                                                                                                 |                                |                      |                                       |             |  |  |