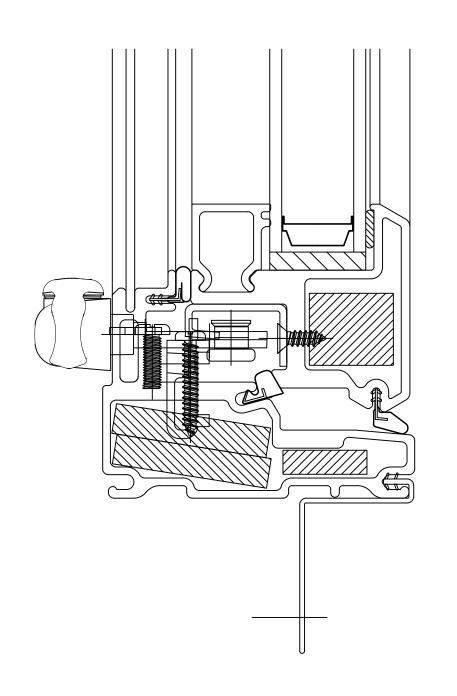

### SILL DETAIL - 2100 AWNING WINDOW (W/ RIGID NAIL FIN)

| JRATION:<br>AWNING |    | Fi Cor                                                                                          | <b>berFra</b><br>mfort Line®   | me                   | COMFORT L<br>5500 ENTER<br>TOLEDO, OF | PRISE BLVD. |  |  |
|--------------------|----|-------------------------------------------------------------------------------------------------|--------------------------------|----------------------|---------------------------------------|-------------|--|--|
| PROFILES           |    | FIBERG                                                                                          | BLASS WINDOWS, PATIO DOORS, SU | INROOMS & STOREFRONT | 419-729-852                           |             |  |  |
|                    |    |                                                                                                 |                                |                      |                                       |             |  |  |
|                    |    | THIS DRAWING IS THE PROPERTY OF COMFORT LINE LTD.<br>DESIGN CONCEPTS AND INFORMATION MAY NOT BE |                                |                      |                                       |             |  |  |
|                    |    | REPRODUCED USED OR DISCLOSED WITHOUT THE WRITTEN<br>PERMISSION OF COMFORT LINE LTD.             |                                |                      |                                       |             |  |  |
|                    |    |                                                                                                 |                                | PROJECT:             | 2100 A\                               | WNING       |  |  |
|                    |    | SCALE:                                                                                          | 3" = 1' - 0"                   |                      | 2100 A                                |             |  |  |
|                    |    | DATE:                                                                                           | 2/13/17                        | QUOTE:               | ####                                  | SHEET: AW3  |  |  |
| ON                 | BY | DRAWN BY:                                                                                       | AJL                            |                      |                                       | Avv3        |  |  |
|                    |    |                                                                                                 |                                |                      |                                       |             |  |  |