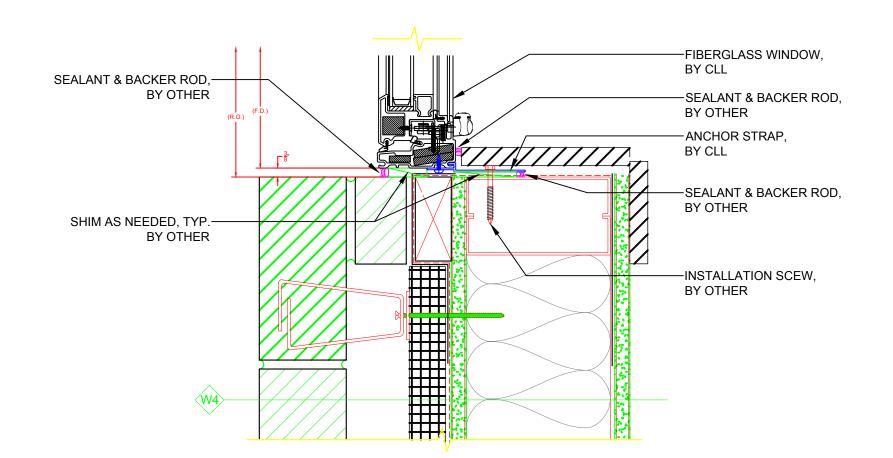

JAMB DETAIL - 2100 AWNING WINDOW (W/ ANCHOR STRAP)

|                                                                                                              | SERIE | S/CONFIG                 |
|--------------------------------------------------------------------------------------------------------------|-------|--------------------------|
|                                                                                                              |       | 2100 SERIES              |
| FOR REFERENCE PURPOSES ONLY<br>N, FASTENERS, ETC. MAY VARY<br>THER, PER LOCAL & INTERNATIONAL BUILDING CODES |       | ING TYPE:<br>TAIL WINDOV |
| REWS GOING INTO R.O. ARE BY OTHER                                                                            |       |                          |
| ONS PAGE FOR COMPLETE PRODUCT DESCRIPTION.                                                                   | DATE  | REVISI                   |