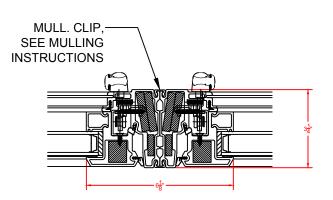

### MULL. DETAIL - AWNING / AWNING - TYP. HORIZONTAL MULLS

(#

(#

(#

\* NOTE:

- ALL DRAWINGS ARE F
- ACTUAL INSTALLATIO
- AVB & SEALANT BY O
- ALL INSTALLATION SC
- ALL SHIMS ARE BY OT

SEE PRODUCT SPECIFICATION

## 2100 SERIES AWNING (MULLING DETAIL)

## MULLING OPTIONS INCLUDE: **2100 SERIES** 6500 SERIES 8000 SERIES