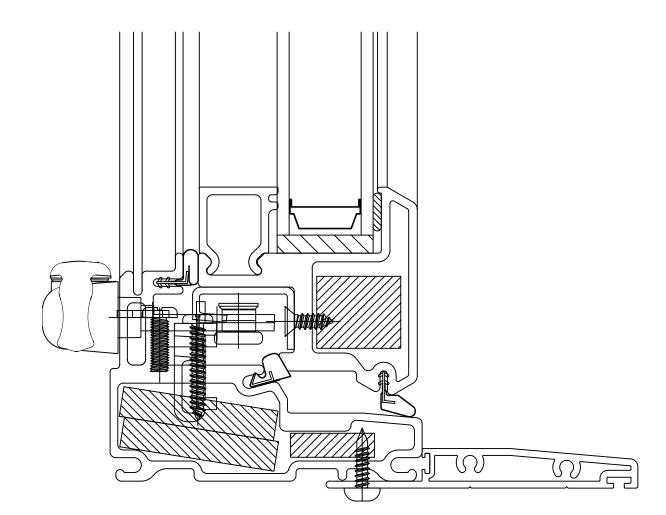

## 2100 SERIES AWNING (SERIES OVERVIEW)

SHEET METAL SCREW, BY CLL

(#

(J1)

### 2100 SERIES AWNING WINDOW PROFILE W/ RIGID NAIL FIN & ANCHOR STRAP (BY CLL)

#8 x 5/8" SELF-DRILLING SHEET METAL SCREW @ ANCHOR STRAP (BY CLL)