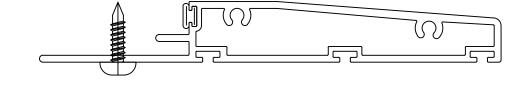

### 2100 SERIES AWNING WINDOW PROFILE W/ RIGID NAIL FIN & ANCHOR STRAP (BY CLL)

#8 x 5/8" SELF-DRILLING SHEET METAL SCREW @ ANCHOR STRAP (BY CLL)