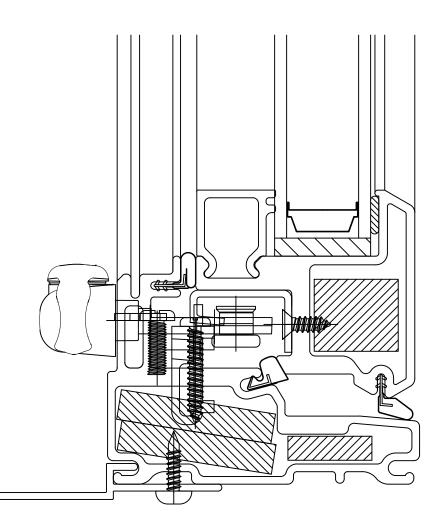

## 2100 SERIES AWNING (SECTION PROFILE)

HEAD

SEE PRODUCT SPECIFICATIO

| ME  | JAMB                                                                               |
|-----|------------------------------------------------------------------------------------|
|     | BLOCK POLYSTYRENE<br>FILL (TYP. BLUE)<br>3.2500<br>PT 2103 TYP.<br>FIBERGLASS SASH |
| L   | NOTE: OPERATION VIEWED F                                                           |
|     | SERIES/CONFIGU<br>2100 SERIES A<br>DRAWING TYPE:<br>DETAIL WINDOW                  |
| )NS | PAGE FOR COMPLETE PRODUCT DESCRIPTION.                                             |
|     |                                                                                    |