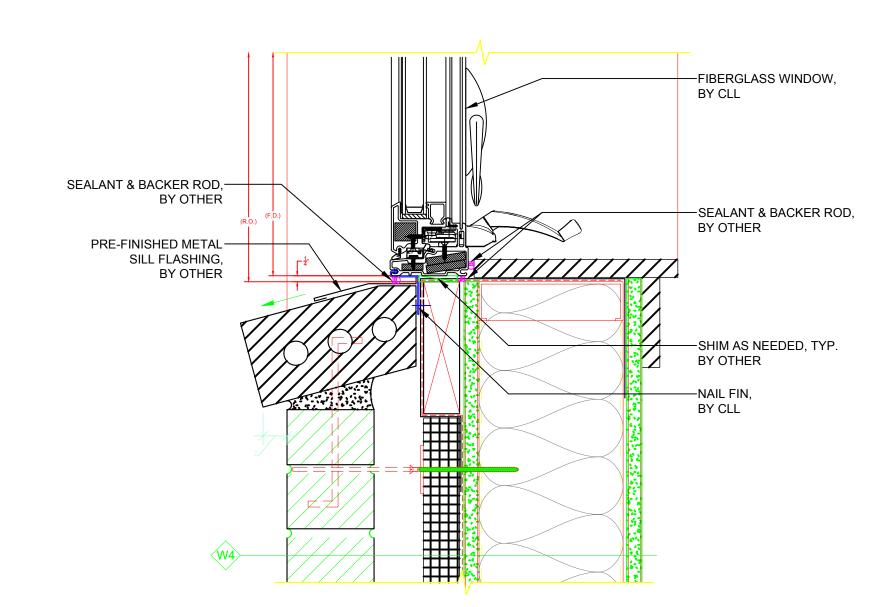

-------------------------------------------------------------------------------------------|-------|--------------------------|
|                                                                                                              |       | 2100 SERIES              |
| FOR REFERENCE PURPOSES ONLY<br>N, FASTENERS, ETC. MAY VARY<br>THER, PER LOCAL & INTERNATIONAL BUILDING CODES |       | ING TYPE:<br>TAIL WINDOV |
| REWS GOING INTO R.O. ARE BY OTHER                                                                            |       |                          |
| ONS PAGE FOR COMPLETE PRODUCT DESCRIPTION.                                                                   | DATE  | REVISI                   |



### HEAD DETAIL - 2100 AWNING WINDOW (W/ INSTALL THROUGH FRAME)

(H1)

(S1)



### SILL DETAIL - 2100 AWNING WINDOW (W/ RIGID NAIL FIN)

| JRATION:<br>AWNING |    | Fi Cor                                                                                          | <b>berFra</b><br>mfort Line®   | me                   | COMFORT L<br>5500 ENTER<br>TOLEDO, OF | PRISE BLVD. |  |  |
|--------------------|----|-------------------------------------------------------------------------------------------------|--------------------------------|----------------------|---------------------------------------|-------------|--|--|
| PROFILES           |    | FIBERG                                                                                          | BLASS WINDOWS, PATIO DOORS, SU | INROOMS & STOREFRONT | 419-729-852                           |             |  |  |
|