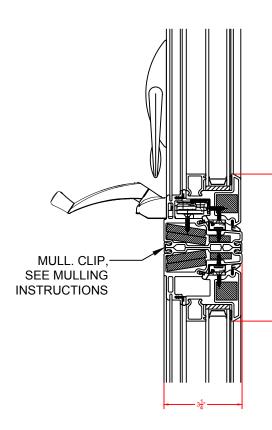

### MULL. DETAIL - AWNING / AWNING - TYP. HORIZONTAL MULLS

(#

(#

(#

\* NOTE:

- ALL DRAWINGS ARE F
- ACTUAL INSTALLATIO
- AVB & SEALANT BY O
- ALL INSTALLATION SC
- ALL SHIMS ARE BY OT

SEE PRODUCT SPECIFICATION

## 2100 SERIES AWNING (MULLING DETAIL)

## MULLING OPTIONS INCLUDE: **2100 SERIES** 6500 SERIES 8000 SERIES