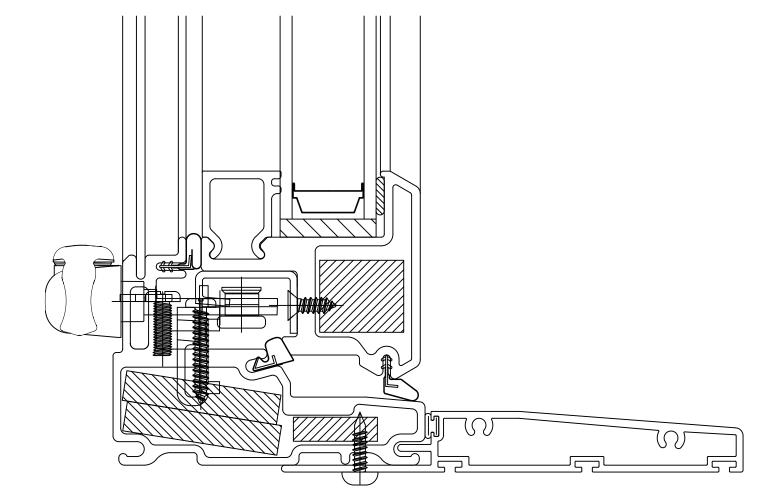

## 2100 SERIES AWNING (SERIES OVERVIEW)

SHEET METAL SCREW, BY CLL

(#

(J1)

### 2100 SERIES AWNING WINDOW PROFILE W/ RIGID NAIL FIN & ANCHOR STRAP (BY CLL)

#8 x 5/8" SELF-DRILLING SHEET METAL SCREW @ ANCHOR STRAP (BY CLL)