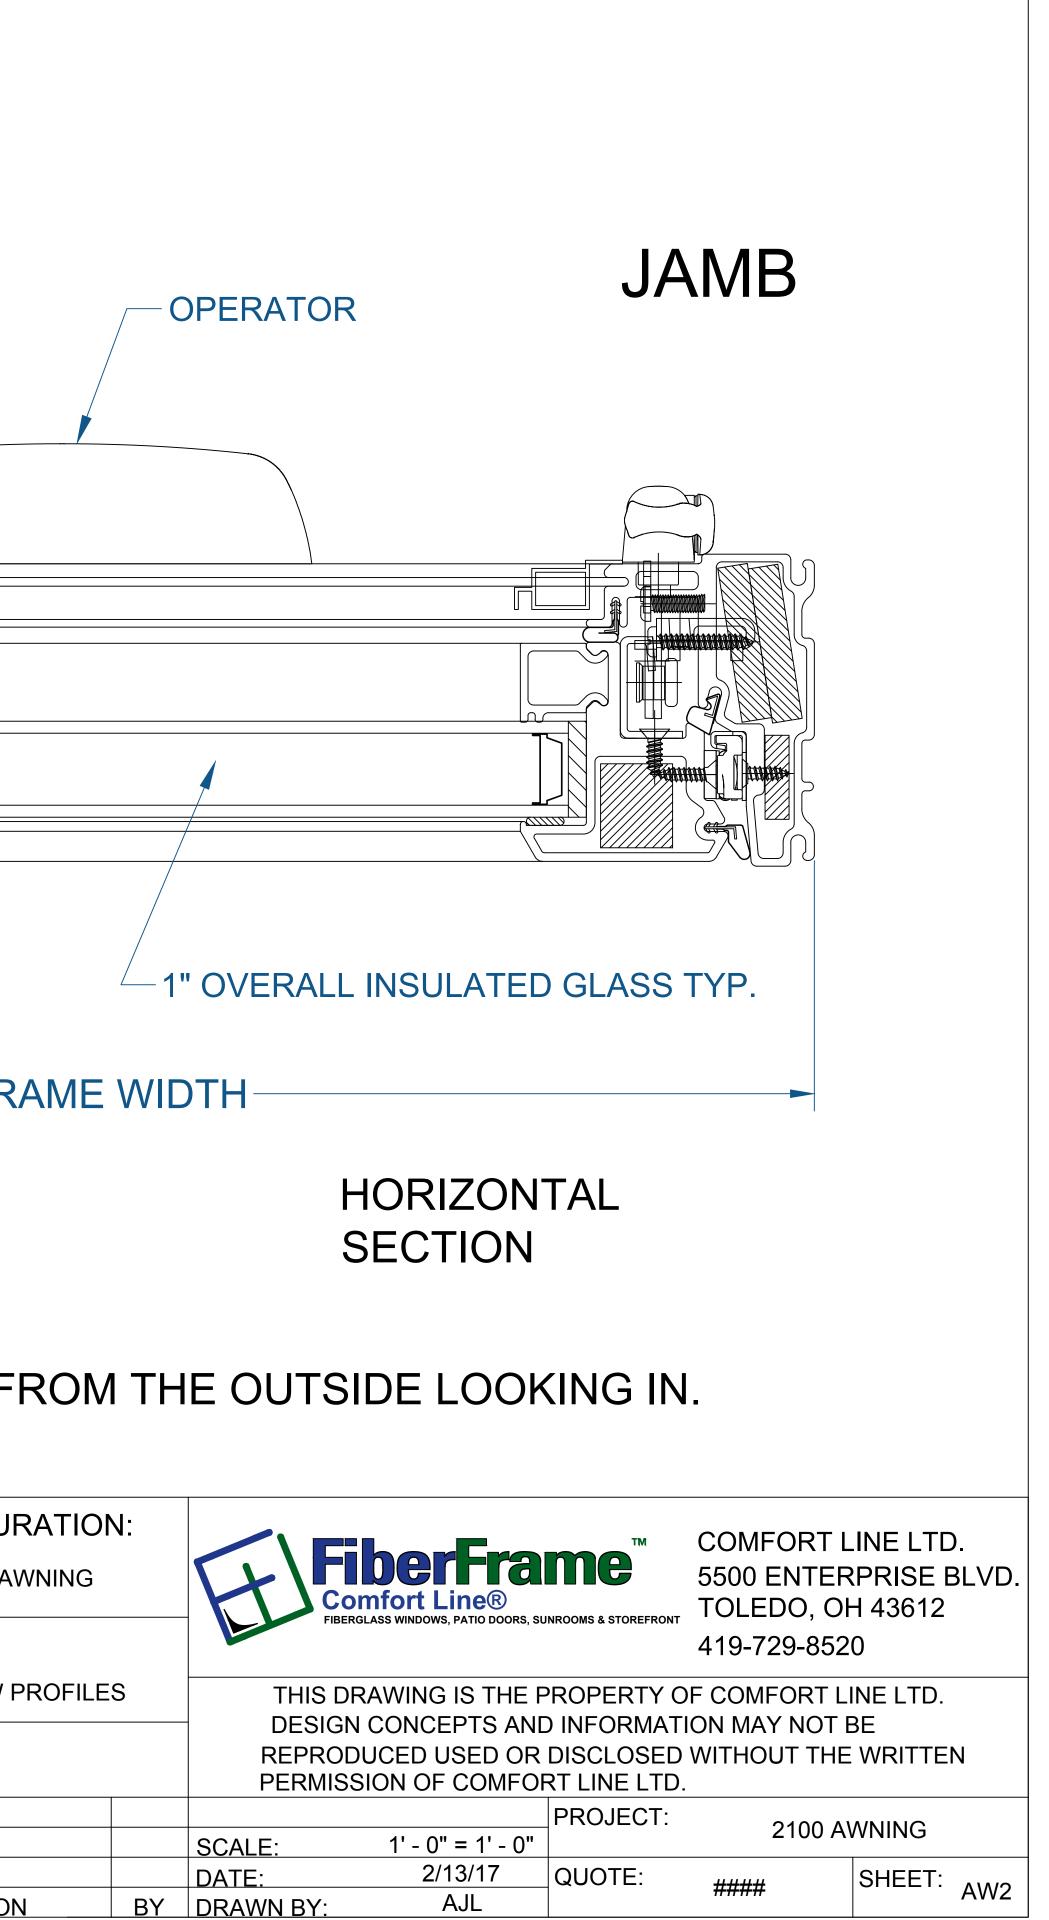

## 2100 SERIES AWNING (SECTION PROFILE)

HEAD

SEE PRODUCT SPECIFICATIO

| ME  | JAMB                                                                               |
|-----|------------------------------------------------------------------------------------|
|     | BLOCK POLYSTYRENE<br>FILL (TYP. BLUE)<br>3.2500<br>PT 2103 TYP.<br>FIBERGLASS SASH |
| L   | NOTE: OPERATION VIEWED F                                                           |
|     | SERIES/CONFIGU<br>2100 SERIES A<br>DRAWING TYPE:<br>DETAIL WINDOW                  |
| )NS | PAGE FOR COMPLETE PRODUCT DESCRIPTION.                                             |
|     |                                                                                    |