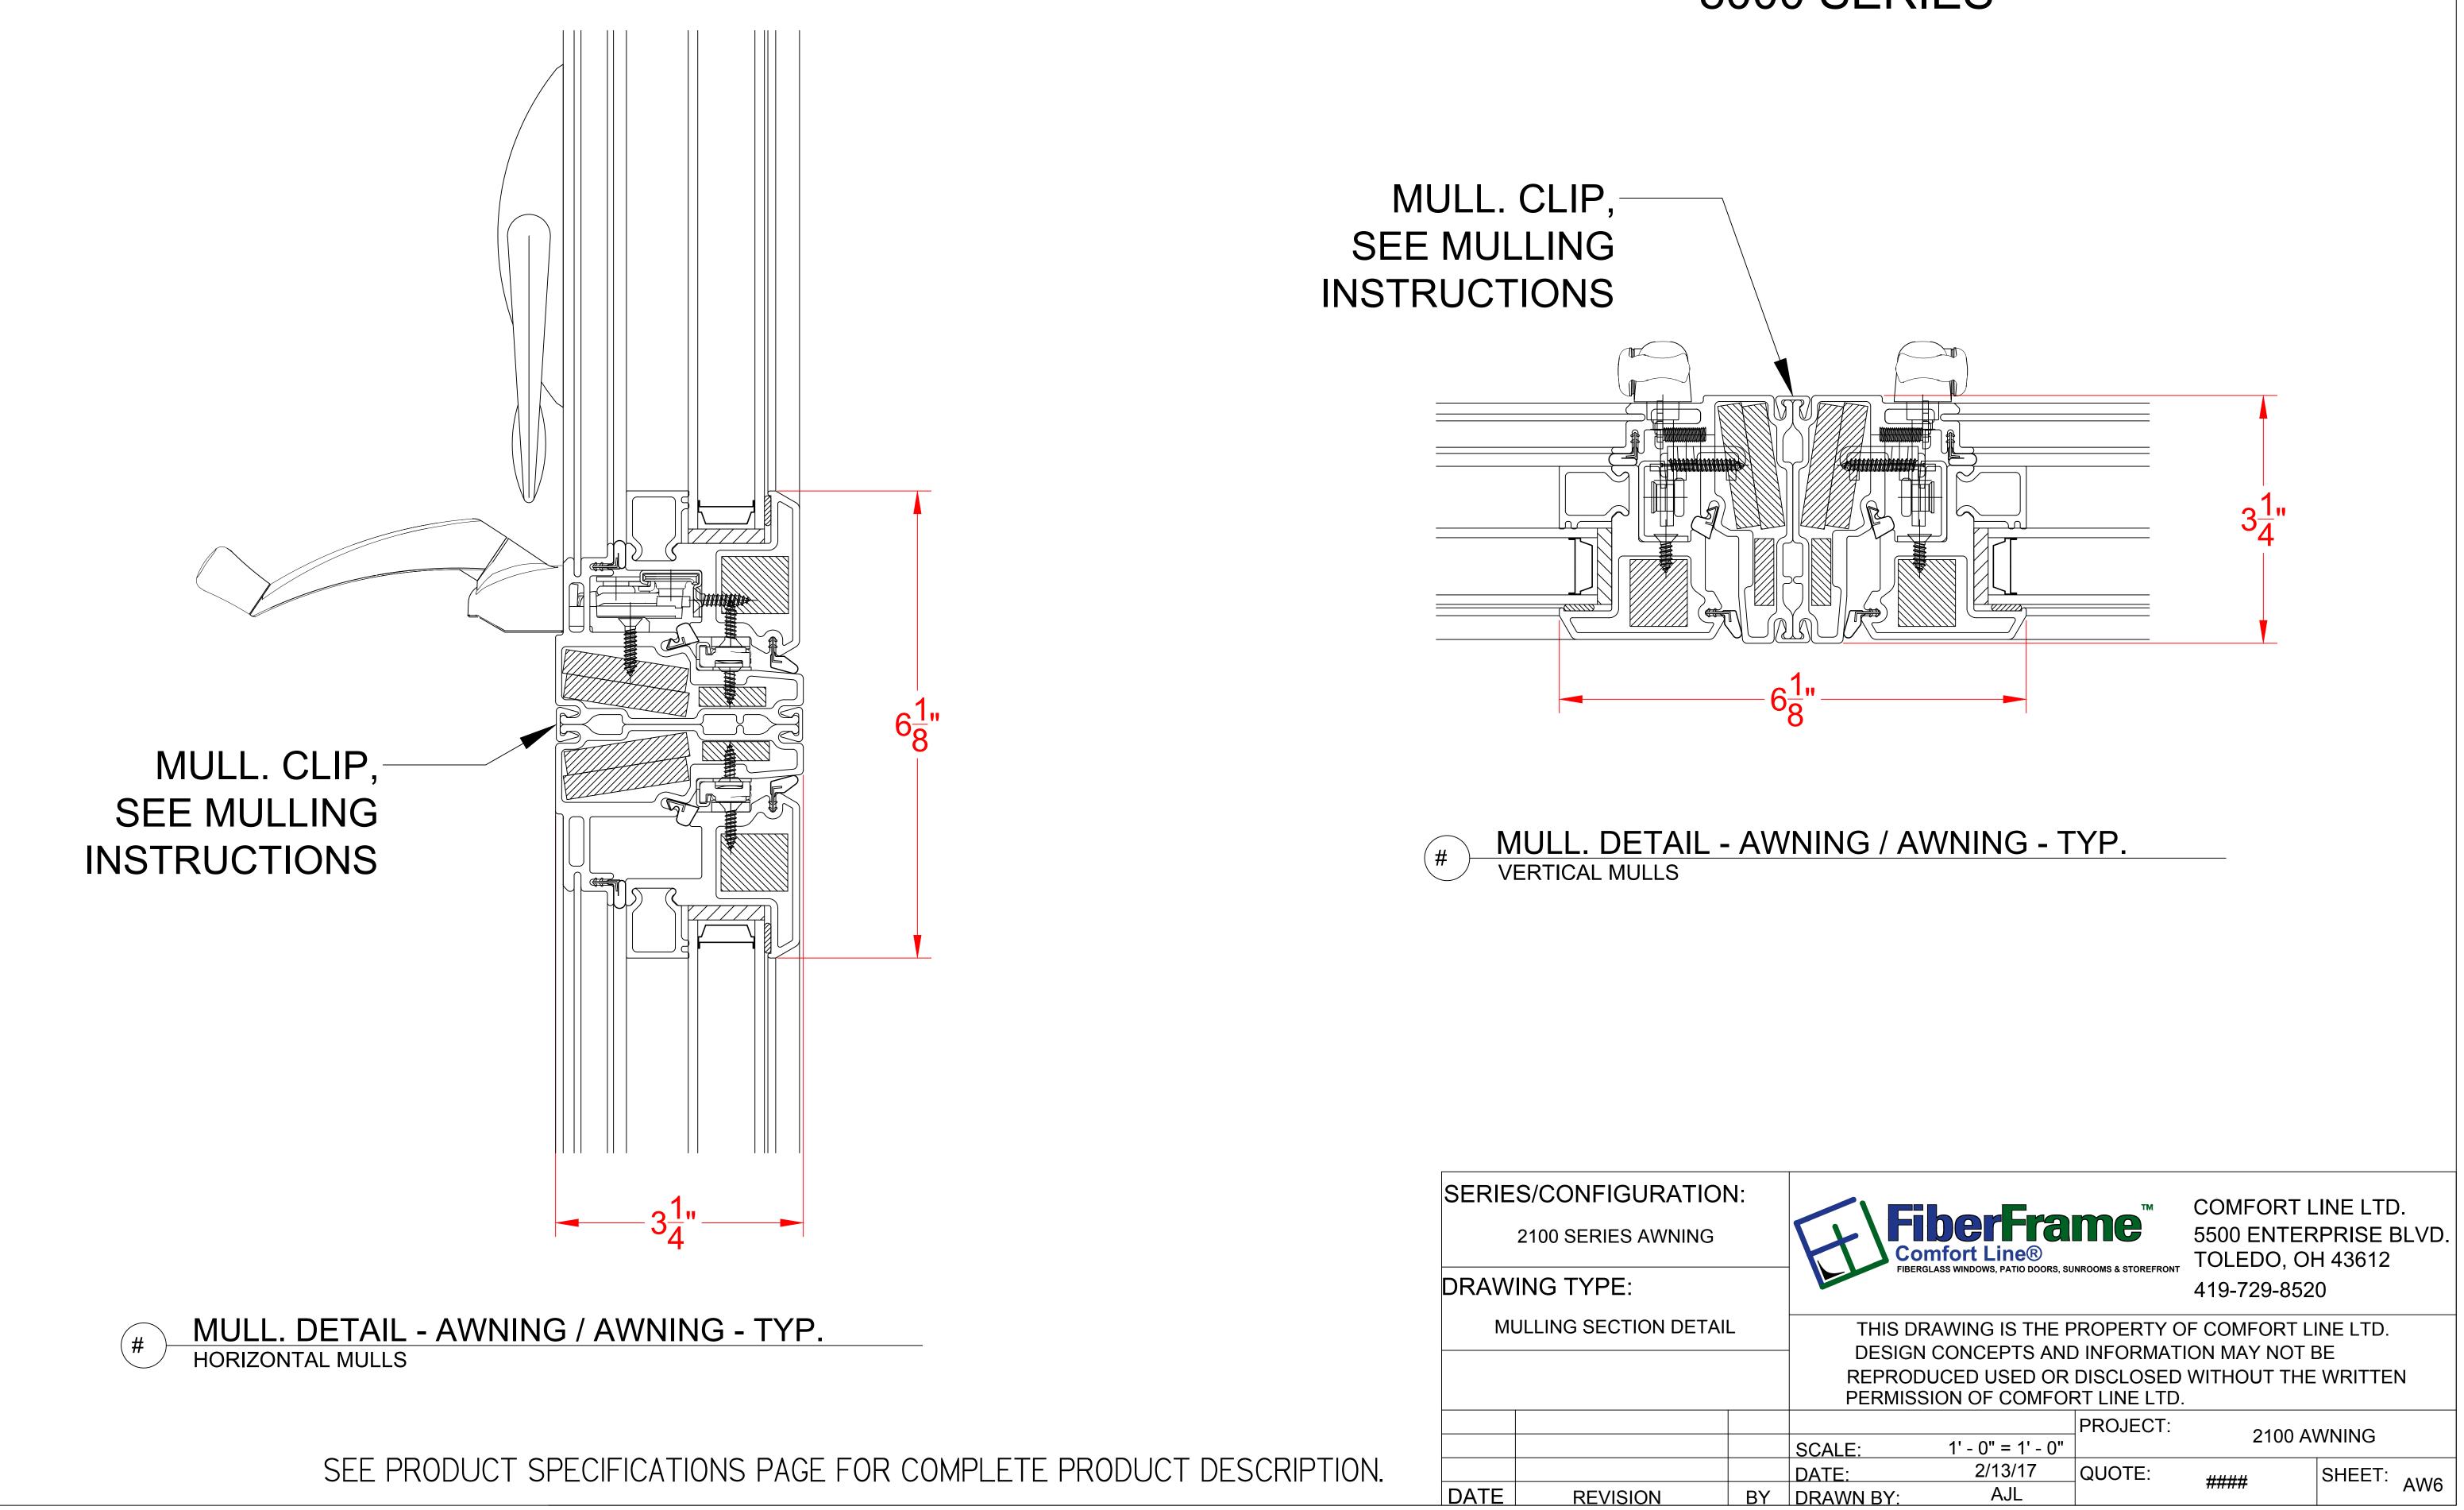

### MULL. DETAIL - AWNING / AWNING - TYP. HORIZONTAL MULLS

(#

(#

(#

\* NOTE:

- ALL DRAWINGS ARE F
- ACTUAL INSTALLATIO
- AVB & SEALANT BY O
- ALL INSTALLATION SC
- ALL SHIMS ARE BY OT

SEE PRODUCT SPECIFICATION

## 2100 SERIES AWNING (MULLING DETAIL)