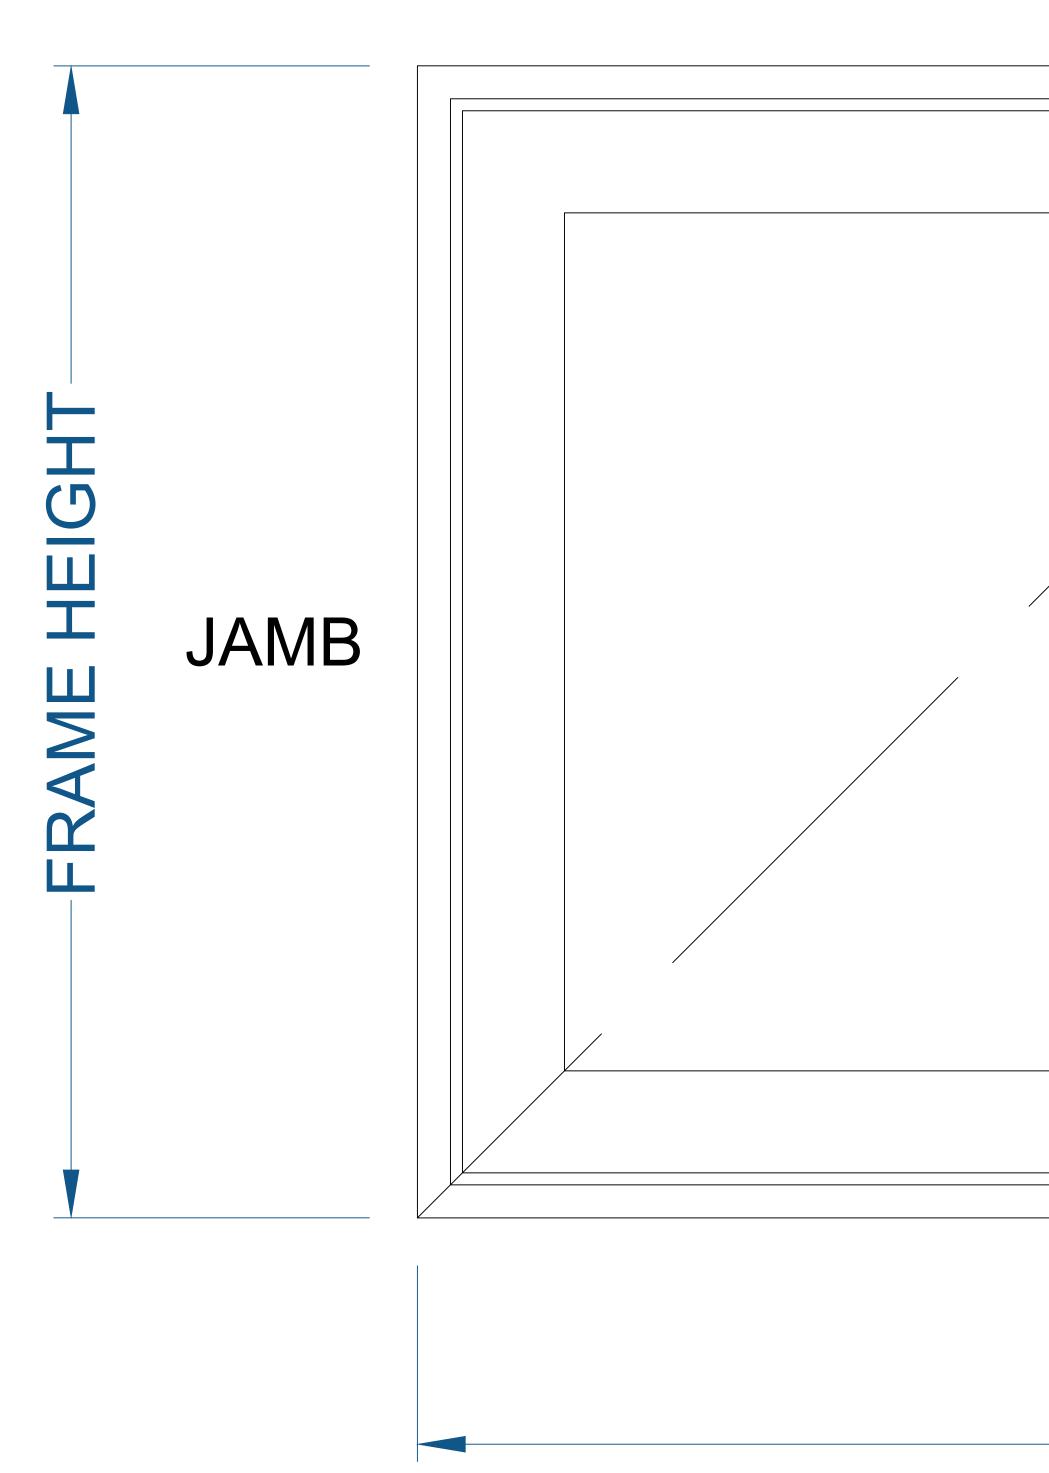

# 2100 SERIES AWNING

(ELEVATION DRAWING)

NOTE: ELEVATION VIEWED FROM THE OUTSIDE LOOKING IN. SEE PRODUCT SPECIFICATIONS PAGE FOR COMPLETE PRODUCT DESCRIPTION.