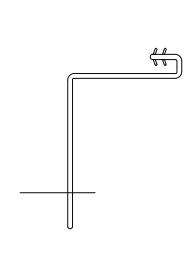

### 2100 SERIES AWNING WINDOW PROFILE W/ RIGID NAIL FIN & ANCHOR STRAP (BY CLL)

#8 x 5/8" SELF-DRILLING SHEET METAL SCREW @ ANCHOR STRAP (BY CLL)