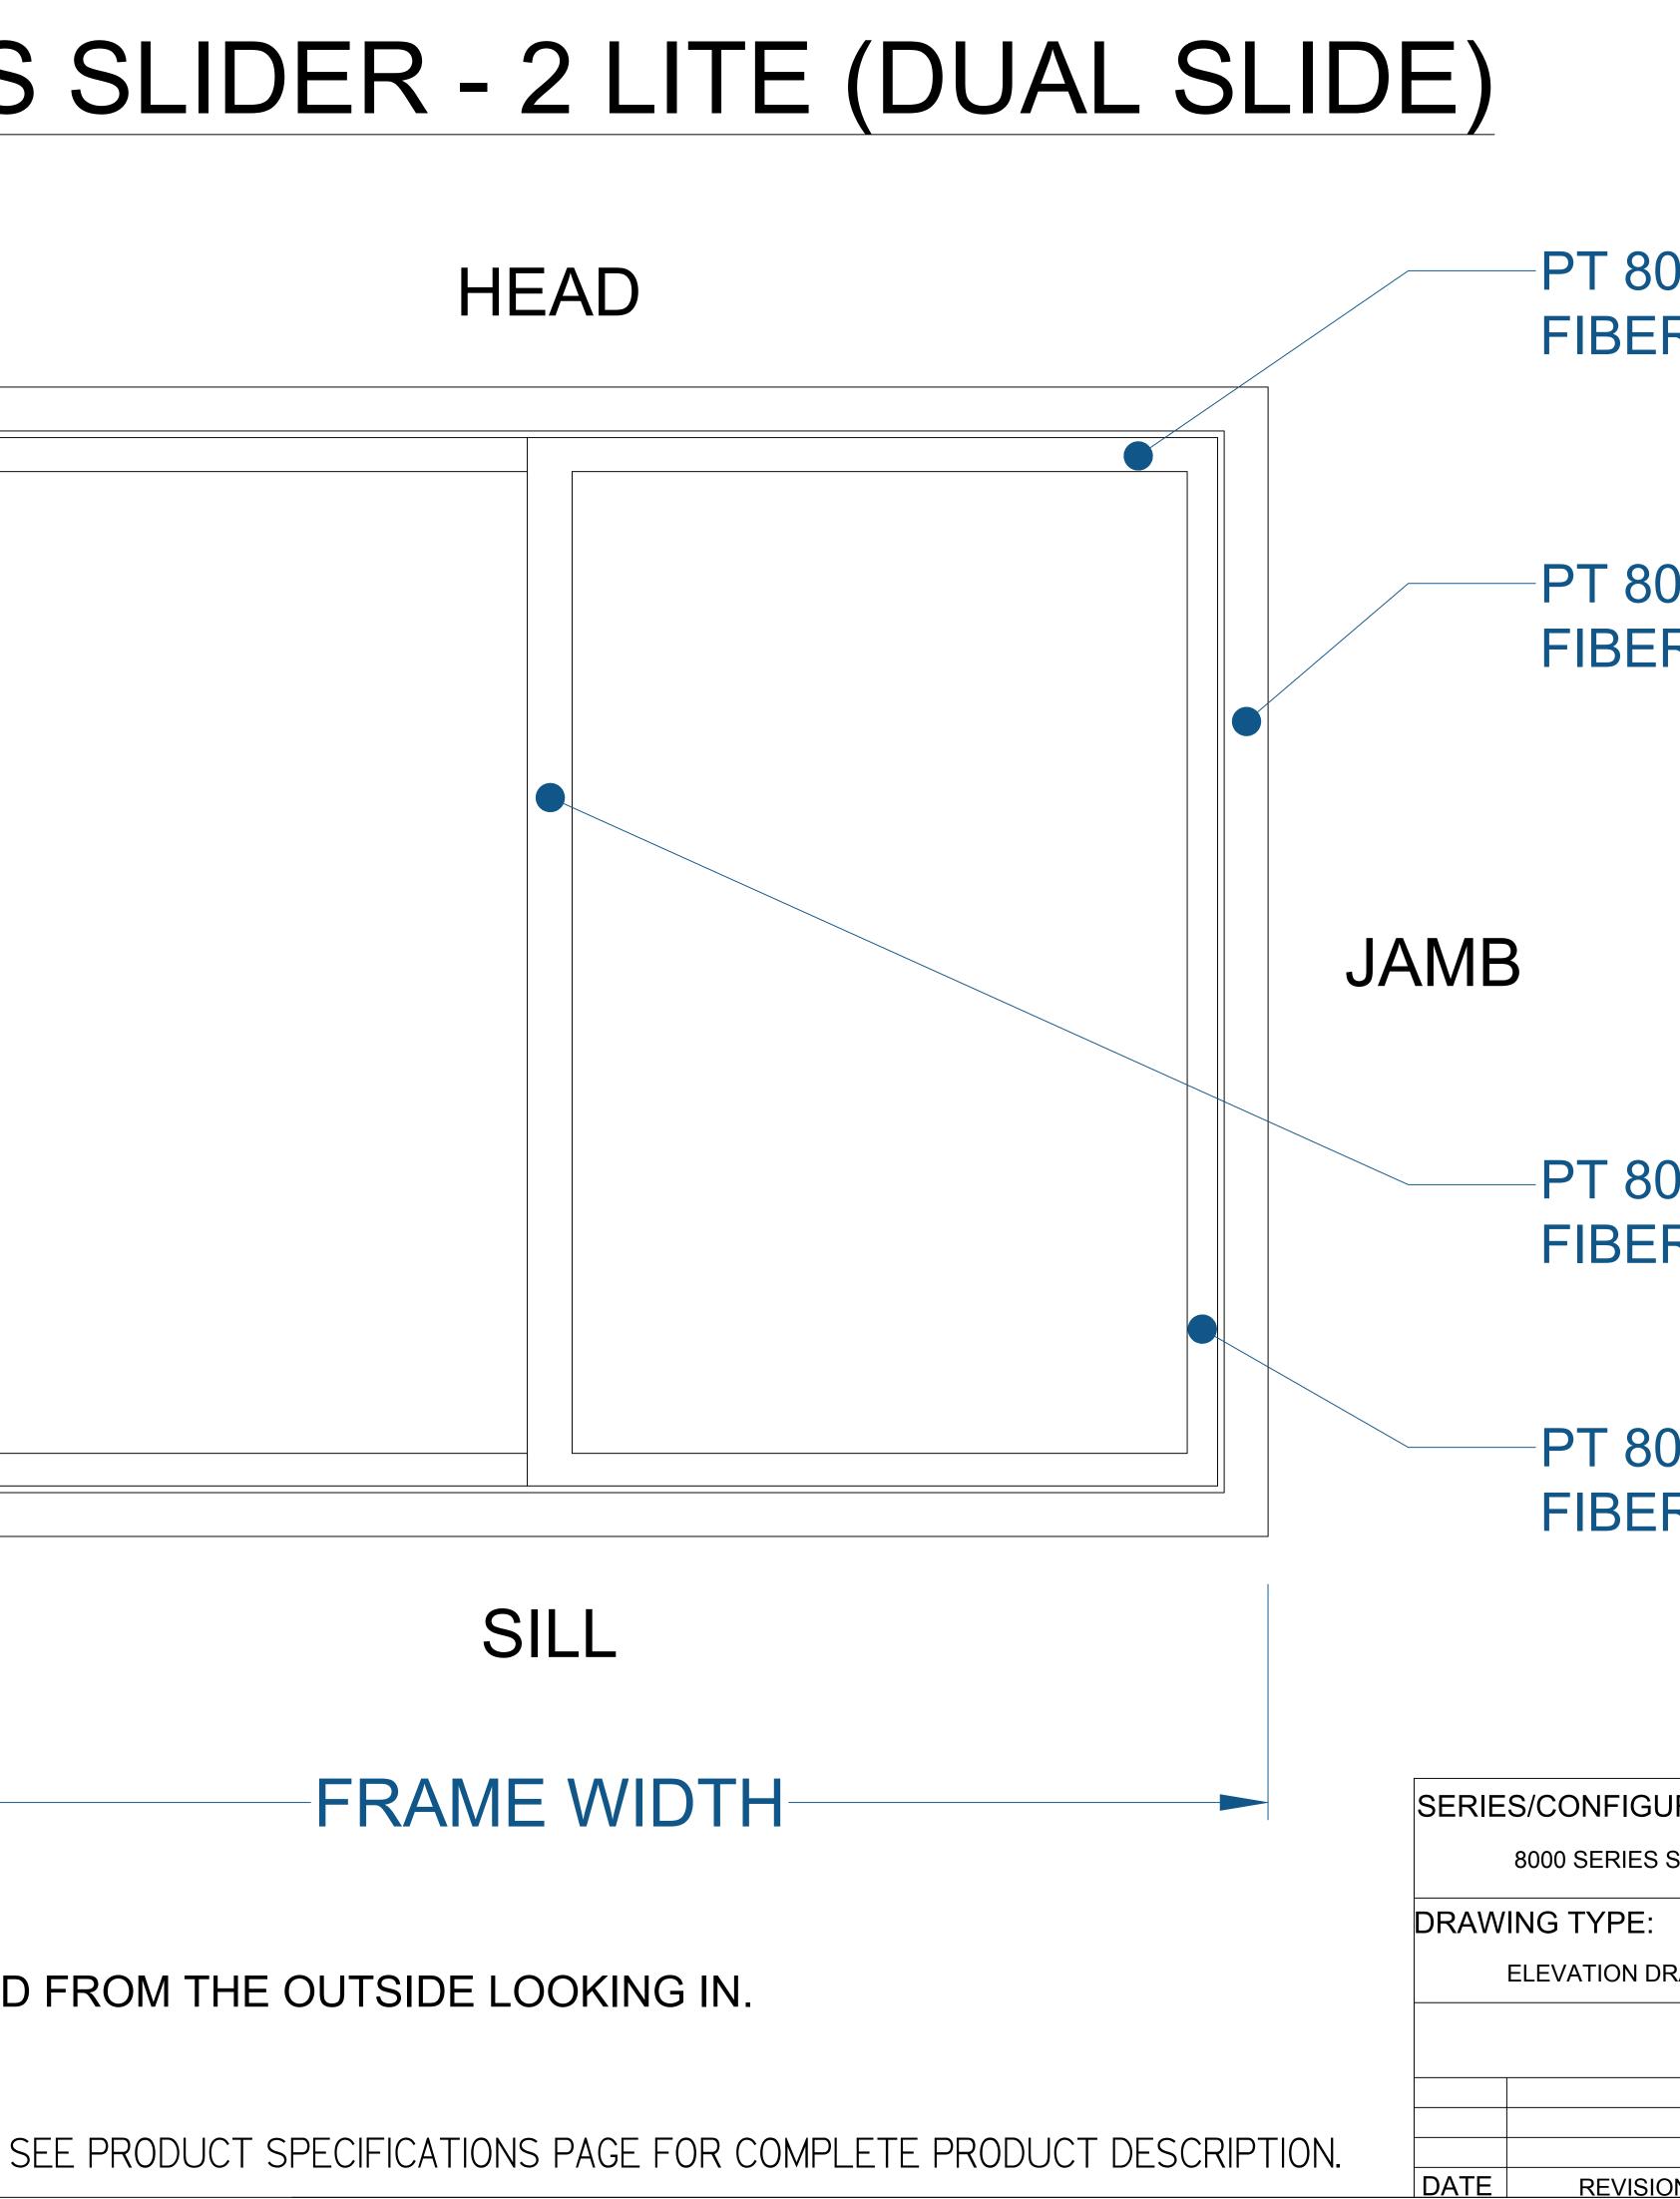

# 8000 SERIES SLIDER - 2 LITE (DUAL SLIDE) (ELEVATION DRAWING)

PT 8002 TYP. FIBERGLASS SASH

PT 8020 TYP. FIBERGLASS FRAME

#### -PT 8004 TYP. FIBERGLASS SASH (MEETING RAIL)

PT 8003 TYP. FIBERGLASS SASH

| JRATION:<br>SLIDER |    | Fi Cor                                                                                                                                              | <b>berFra</b>                | me                   | COMFORT L<br>5500 ENTER<br>TOLEDO, OF | PRISE BLVD.   |  |  |
|--------------------|----|-----------------------------------------------------------------------------------------------------------------------------------------------------|------------------------------|----------------------|---------------------------------------|---------------|--|--|
|                    |    |                                                                                                                                                     | ASS WINDOWS, PATIO DOORS, SI | UNROOMS & STOREFRONT | 419-729-852                           |               |  |  |
| RAWING             |    | THIS DRAWING IS THE PROPERTY OF COMFORT LINE LTD.<br>DESIGN CONCEPTS AND INFORMATION MAY NOT BE<br>REPRODUCED USED OR DISCLOSED WITHOUT THE WRITTEN |                              |                      |                                       |               |  |  |
|                    |    | PERMISSION OF COMFORT LINE LTD.                                                                                                                     |                              |                      |                                       |               |  |  |
|                    |    | SCALE:                                                                                                                                              | 3" = 1' - 0"                 | PROJECT:             | 8000 S                                | LIDER         |  |  |
|                    |    | DATE:                                                                                                                                               | 2/13/17                      | QUOTE:               | ####                                  | SHEET: SI 1 1 |  |  |
| ON                 | BY | DRAWN BY:                                                                                                                                           | AJL                          |                      |                                       |               |  |  |

#### PT 8002 TYP. FIBERGLASS SASH

PT 8020 TYP. FIBERGLASS FRAME

### JAMB

PT 8004 TYP. FIBERGLASS SASH (MEETING RAIL)

-PT 8003 TYP. FIBERGLASS SASH