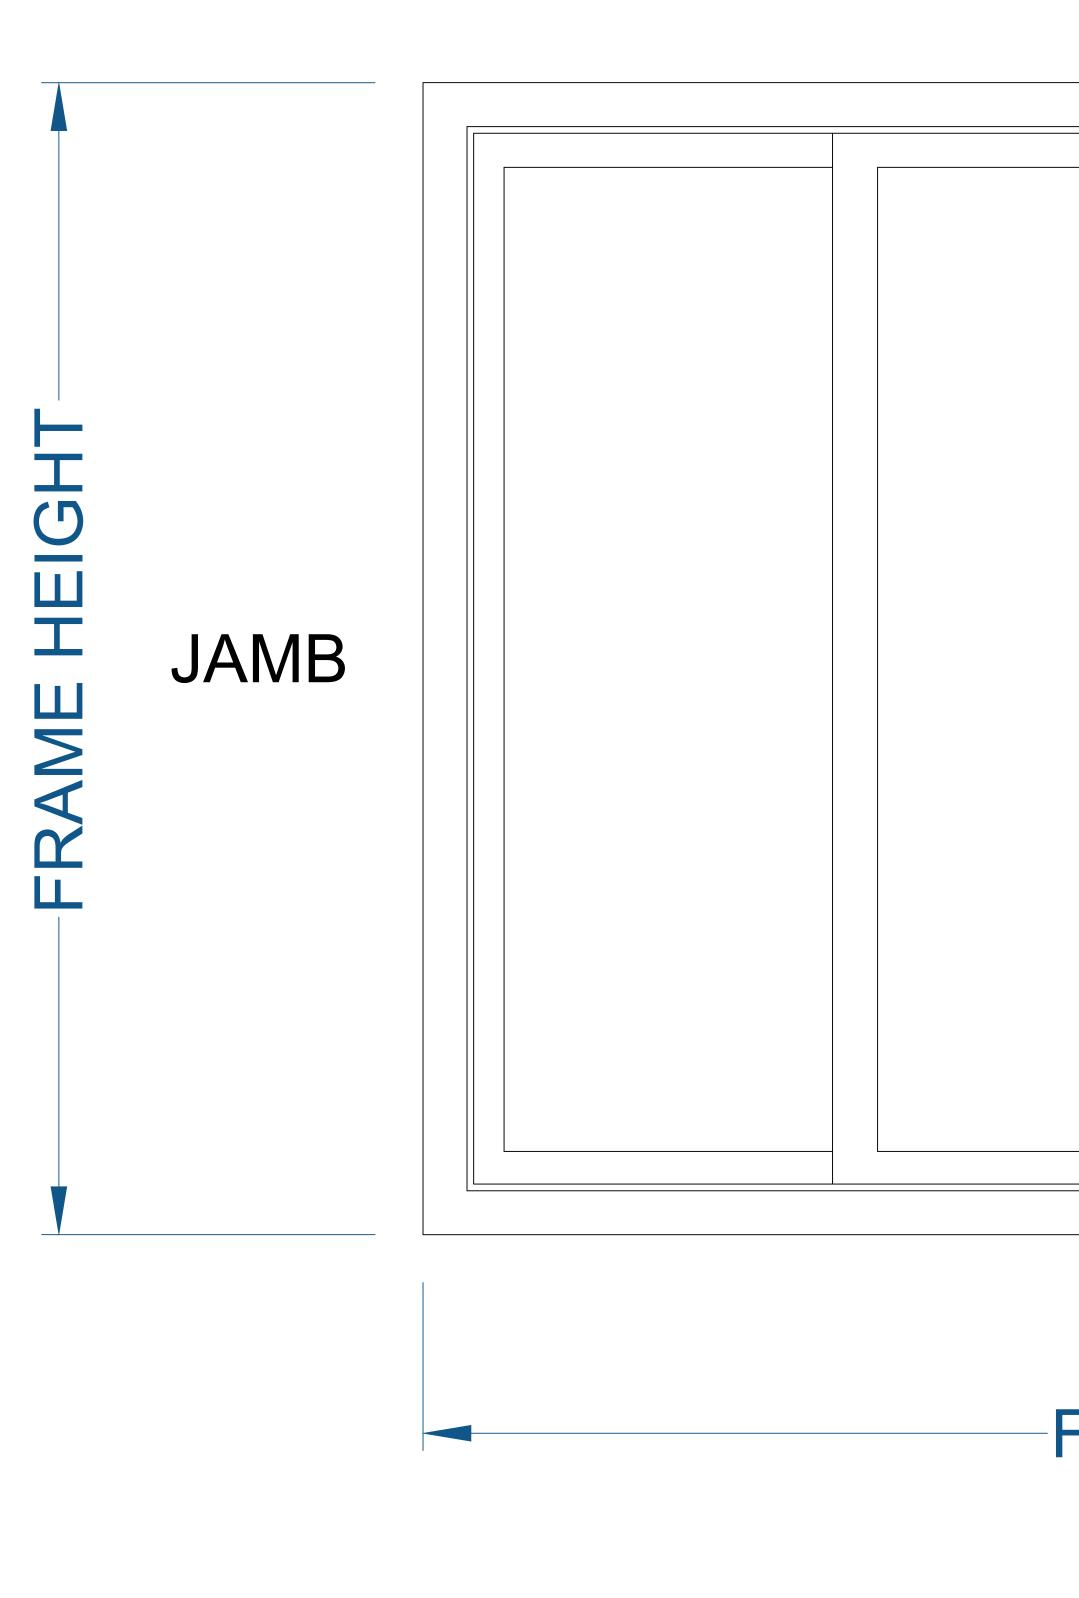

# 8000 SERIES SLIDER - 2 LITE (DUAL SLIDE) (ELEVATION DRAWING)

PT 8002 TYP. FIBERGLASS SASH

PT 8020 TYP. FIBERGLASS FRAME

# HEAD

# SILL FRAME WIDTH

| SERIES/CONFIGURATION:<br>8000 SERIES SLIDER |                   |    | <b>FiberFrame</b><br>Comfort Line®                                                                                                |                              | COMFORT LINE LTD.<br>5500 ENTERPRISE BLVD.<br>TOLEDO, OH 43612 |             |               |
|---------------------------------------------|-------------------|----|-----------------------------------------------------------------------------------------------------------------------------------|------------------------------|----------------------------------------------------------------|-------------|---------------|
| DRAW                                        | NG TYPE:          |    | FiBERGL                                                                                                                           | ASS WINDOWS, PATIO DOORS, SI | JNROOMS & STOREFRONT                                           | 419-729-852 |               |
|                                             | ELEVATION DRAWING |    | THIS DRAWING IS THE PROPERTY OF COMFORT LINE LTD.                                                                                 |                              |                                                                |             |               |
|                                             |                   |    | DESIGN CONCEPTS AND INFORMATION MAY NOT BE<br>REPRODUCED USED OR DISCLOSED WITHOUT THE WRITTEN<br>PERMISSION OF COMFORT LINE LTD. |                              |                                                                |             |               |
|                                             |                   |    |                                                                                                                                   | 3" = 1' - 0"                 | PROJECT:                                                       | 8000 S      | LIDER         |
|                                             |                   |    | SCALE:<br>DATE:                                                                                                                   | 2/13/17                      | QUOTE:                                                         | ####        | SHEET: SI 1 2 |
| DATE                                        | REVISION          | BY | DRAWN BY:                                                                                                                         | AJL                          |                                                                | mmm         | 3L1.2         |