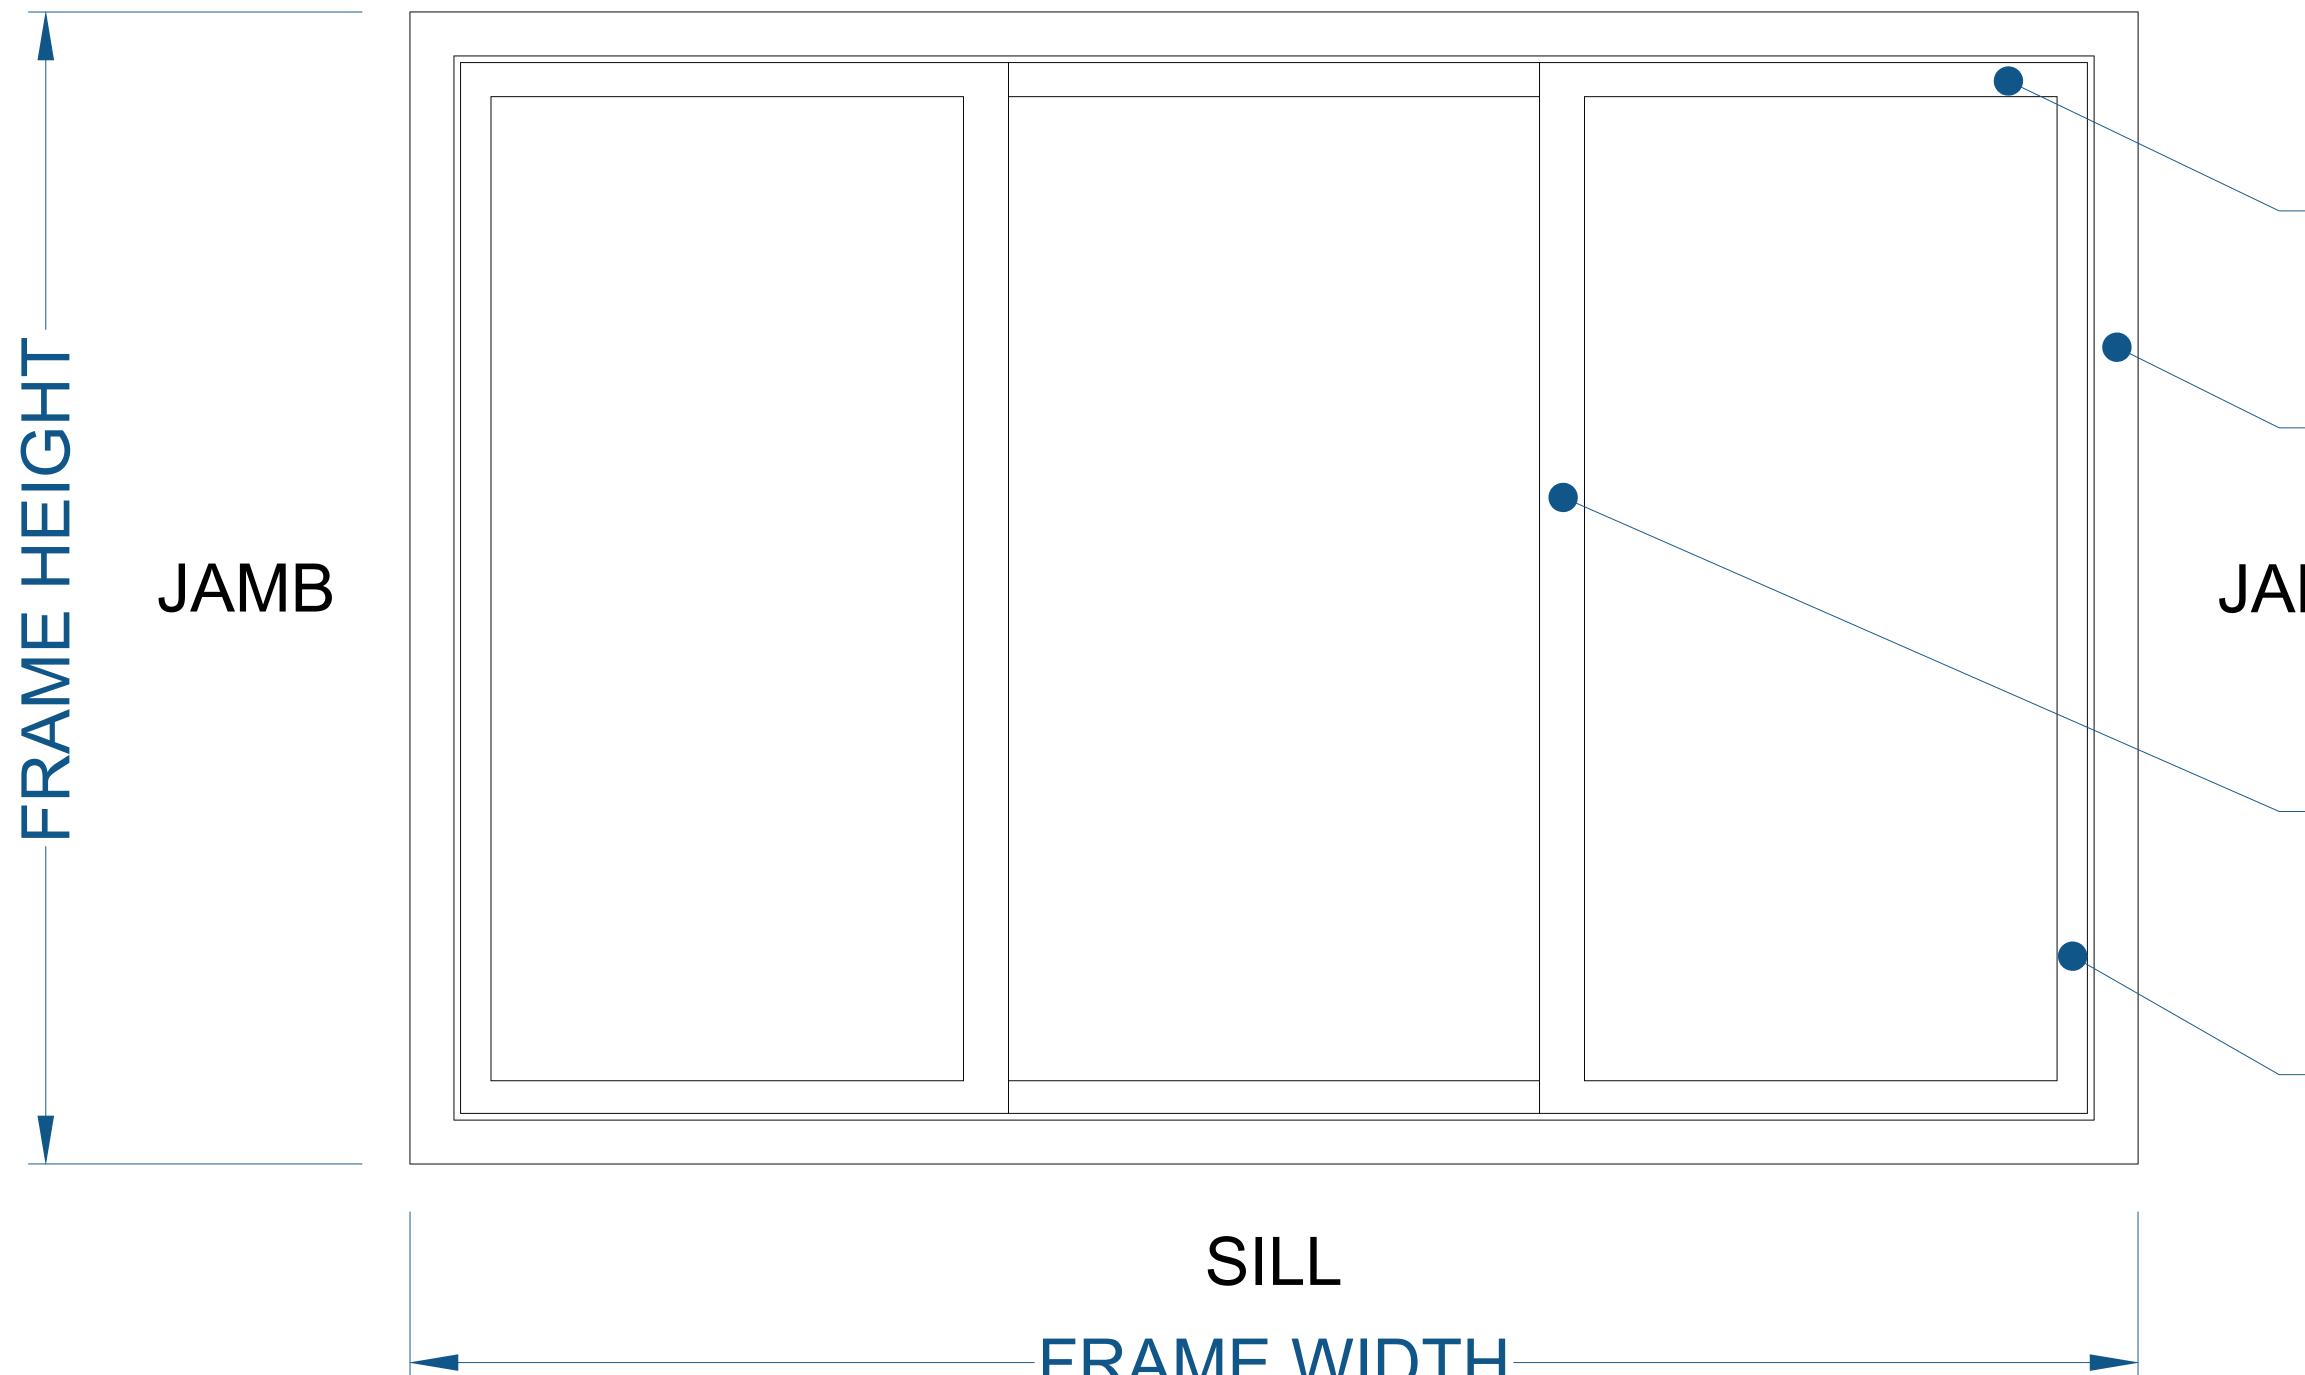

# 8000 SERIES SLIDER - 3 LITE (CENTER VENT)

(ELEVATION DRAWING)

NOTE: ELEVATION VIEWED FROM THE OUTSIDE LOOKING IN.

SEE PRODUCT SPECIFICATIONS PAGE FOR COMPLETE PRODUCT DESCRIPTION.

# HEAD

# FRAME WIDTH

SERIES/CONFIGURATION: 8000 SERIES SLIDER DRAWING TYPE: ELEVATION DRAWING

DATE

REVISION

| <u>3 LITE WINDOW STYLE</u><br>- ( $\frac{1}{3}, \frac{1}{3}, \frac{1}{3}$ , CENTER VENT) SHOWN<br>- INFORMATION ON SIZING<br>& OPTIONS AVAILABLE<br>UPON REQUEST |
|------------------------------------------------------------------------------------------------------------------------------------------------------------------|
| PT 8002 TYP.<br>FIBERGLASS SASH                                                                                                                                  |
| PT 8020 TYP.<br>FIBERGLASS FRAME                                                                                                                                 |
| MB                                                                                                                                                               |
| ——PT 8004 TYP.                                                                                                                                                   |

FIBERGLASS SASH (MEETING RAIL)

-PT 8003 TYP. FIBERGLASS SASH

> **FiberFrame**<sup>™</sup> **Comfort Line®**

COMFORT LINE LTD. 5500 ENTERPRISE BLVD. TOLEDO, OH 43612 419-729-8520

THIS DRAWING IS THE PROPERTY OF COMFORT LINE LTD. DESIGN CONCEPTS AND INFORMATION MAY NOT BE REPRODUCED USED OR DISCLOSED WITHOUT THE WRITTEN PERMISSION OF COMFORT LINE LTD. PROJECT: 8000 SLIDER