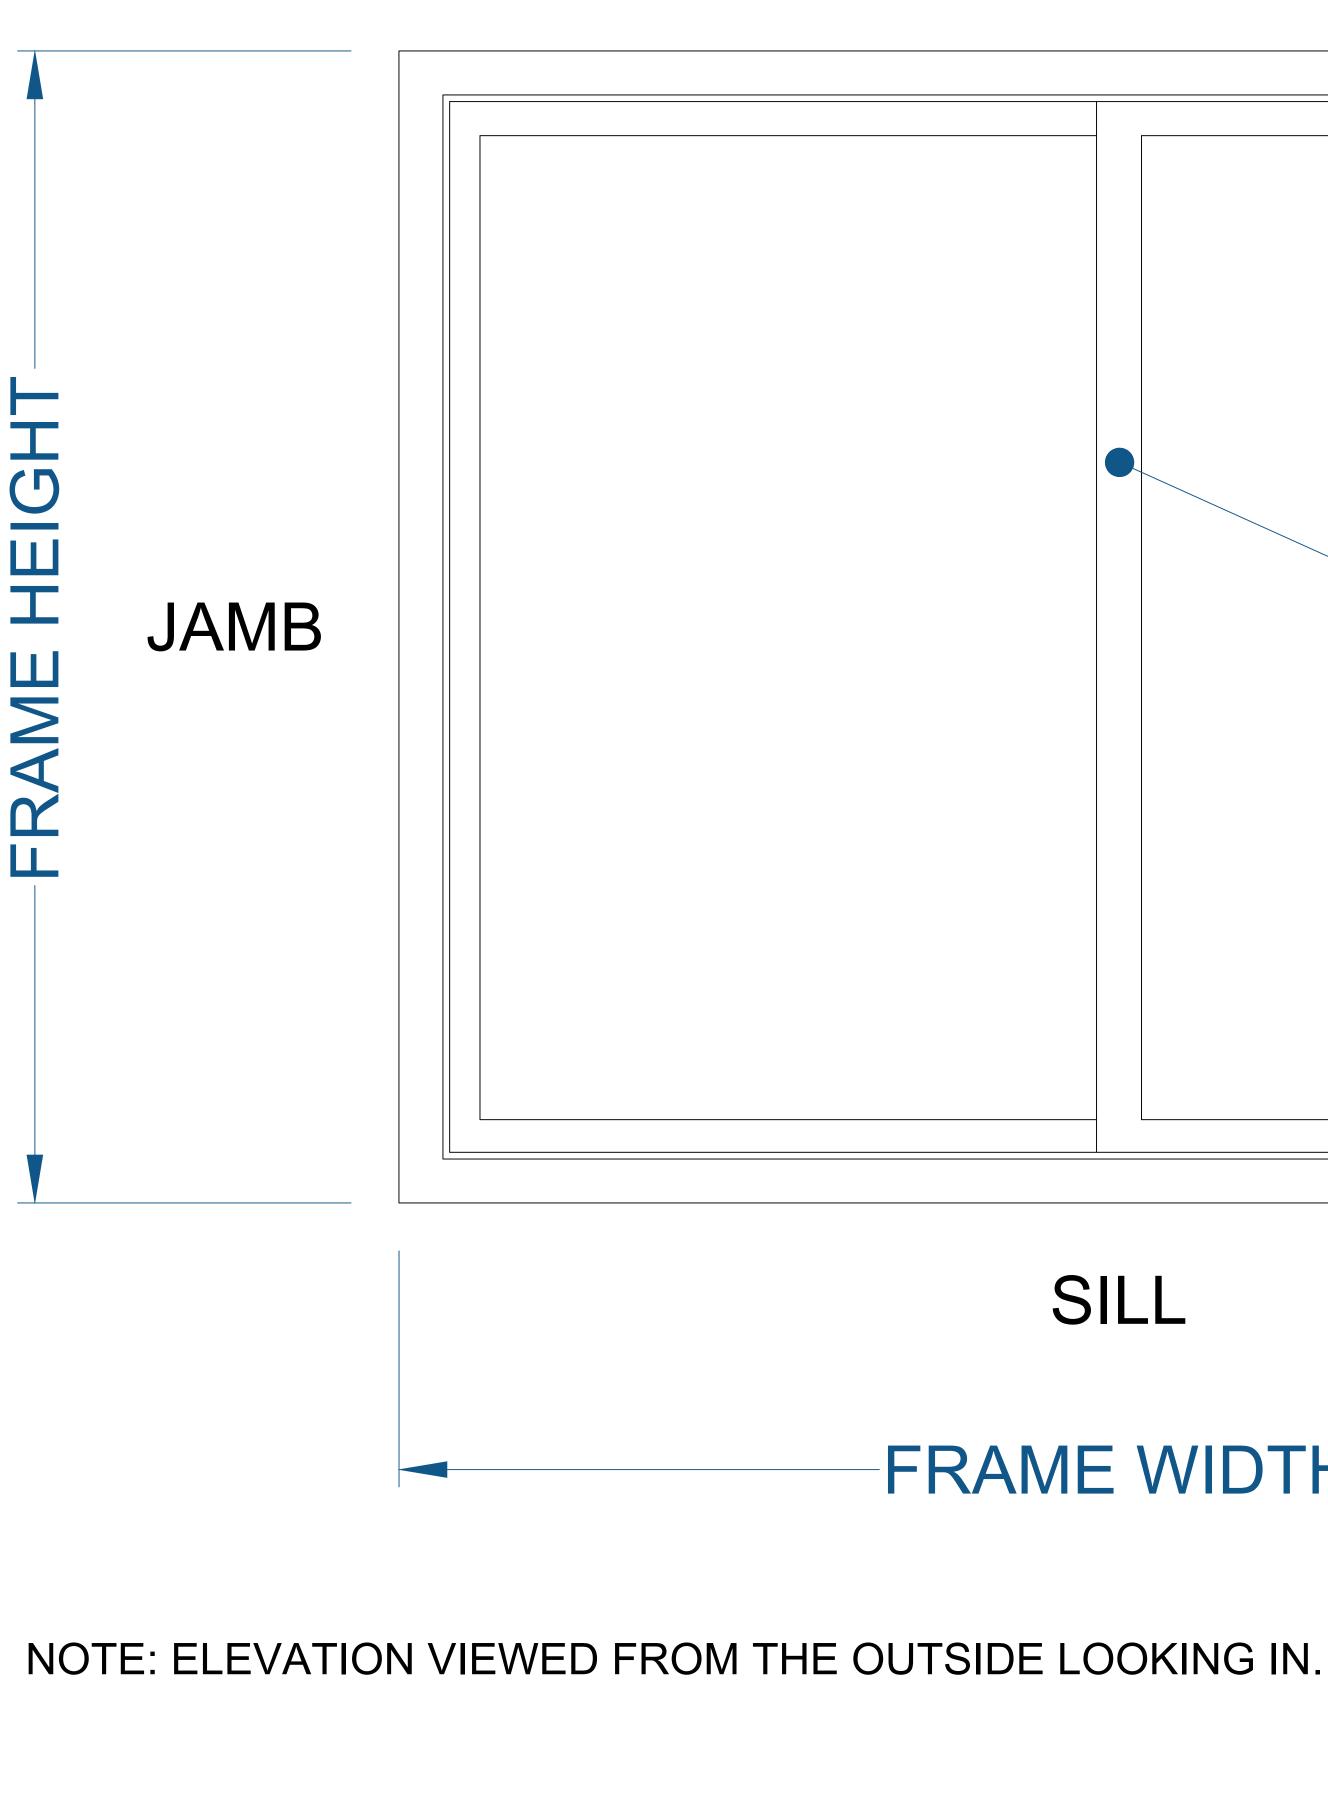

# 8000 SERIES SLIDER - 3 LITE (END VENT) (ELEVATION DRAWING)

NOTE: ELEVATION VIEWED FROM THE OUTSIDE LOOKING IN.

SEE PRODUCT SPECIFICATIONS PAGE FOR COMPLETE PRODUCT DESCRIPTION.

# HEAD

# SILL FRAME WIDTH

| SERIES/CONFIGURATION:<br>8000 SERIES SLIDER |                   |    | <b>FiberFrame</b><br>Comfort Line®                                                                                                |                              | COMFORT LINE LTD.<br>5500 ENTERPRISE BLVD.<br>TOLEDO, OH 43612 |             |               |
|---------------------------------------------|-------------------|----|-----------------------------------------------------------------------------------------------------------------------------------|------------------------------|----------------------------------------------------------------|-------------|---------------|
| DRAW                                        | NG TYPE:          |    | FiBERGL                                                                                                                           | ASS WINDOWS, PATIO DOORS, SI | JNROOMS & STOREFRONT                                           | 419-729-852 |               |
|                                             | ELEVATION DRAWING |    | THIS DRAWING IS THE PROPERTY OF COMFORT LINE LTD.                                                                                 |                              |                                                                |             |               |
|                                             |                   |    | DESIGN CONCEPTS AND INFORMATION MAY NOT BE<br>REPRODUCED USED OR DISCLOSED WITHOUT THE WRITTEN<br>PERMISSION OF COMFORT LINE LTD. |                              |                                                                |             |               |
|                                             |                   |    |                                                                                                                                   | 3" = 1' - 0"                 | PROJECT:                                                       | 8000 S      | LIDER         |
|                                             |                   |    | SCALE:<br>DATE:                                                                                                                   | 2/13/17                      | QUOTE:                                                         | ####        | SHEET: SI 1 2 |
| DATE                                        | REVISION          | BY | DRAWN BY:                                                                                                                         | AJL                          |                                                                | mmm         | 3L1.2         |