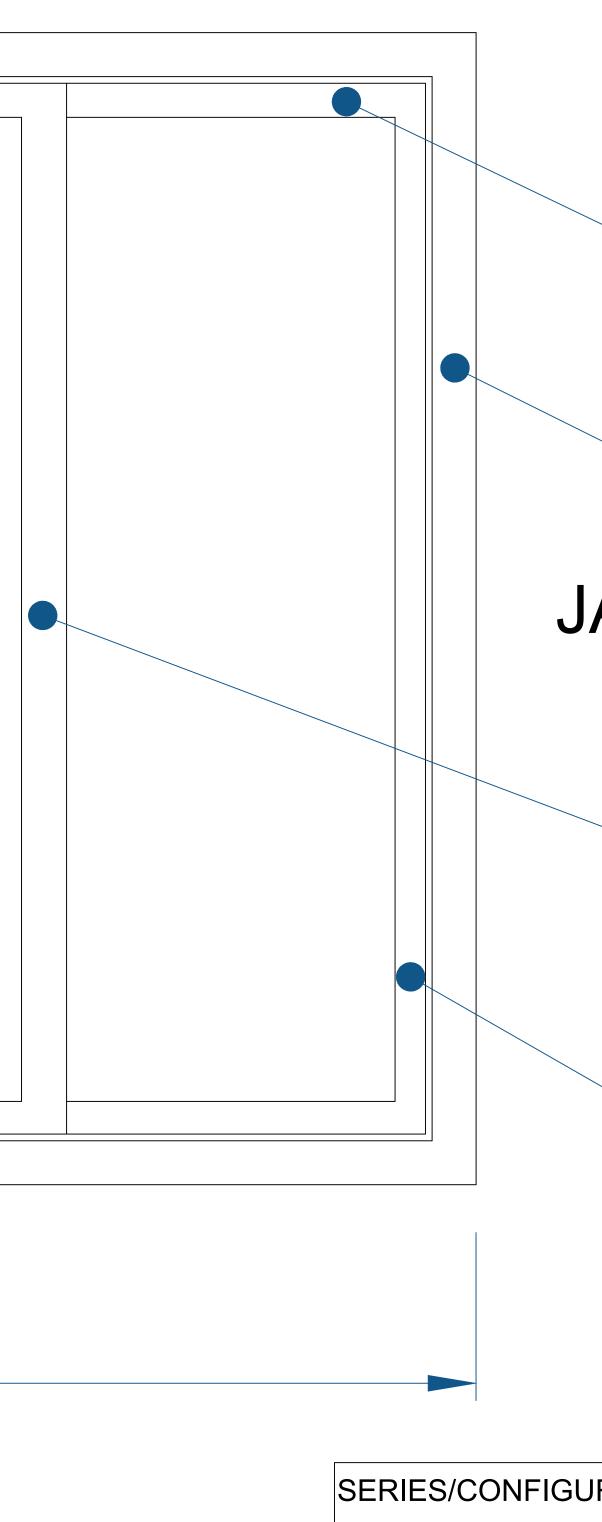

#### PT 8002 TYP. FIBERGLASS SASH

PT 8020 TYP. FIBERGLASS FRAME

### JAMB

PT 8004 TYP. FIBERGLASS SASH (MEETING RAIL)

-PT 8003 TYP. FIBERGLASS SASH

FIBERGLASS SASH (MEETING RAIL)

-PT 8003 TYP. FIBERGLASS SASH

> **FiberFrame**<sup>™</sup> **Comfort Line®**

COMFORT LINE LTD. 5500 ENTERPRISE BLVD. TOLEDO, OH 43612 419-729-8520

THIS DRAWING IS THE PROPERTY OF COMFORT LINE LTD. DESIGN CONCEPTS AND INFORMATION MAY NOT BE REPRODUCED USED OR DISCLOSED WITHOUT THE WRITTEN PERMISSION OF COMFORT LINE LTD. PROJECT: 8000 SLIDER