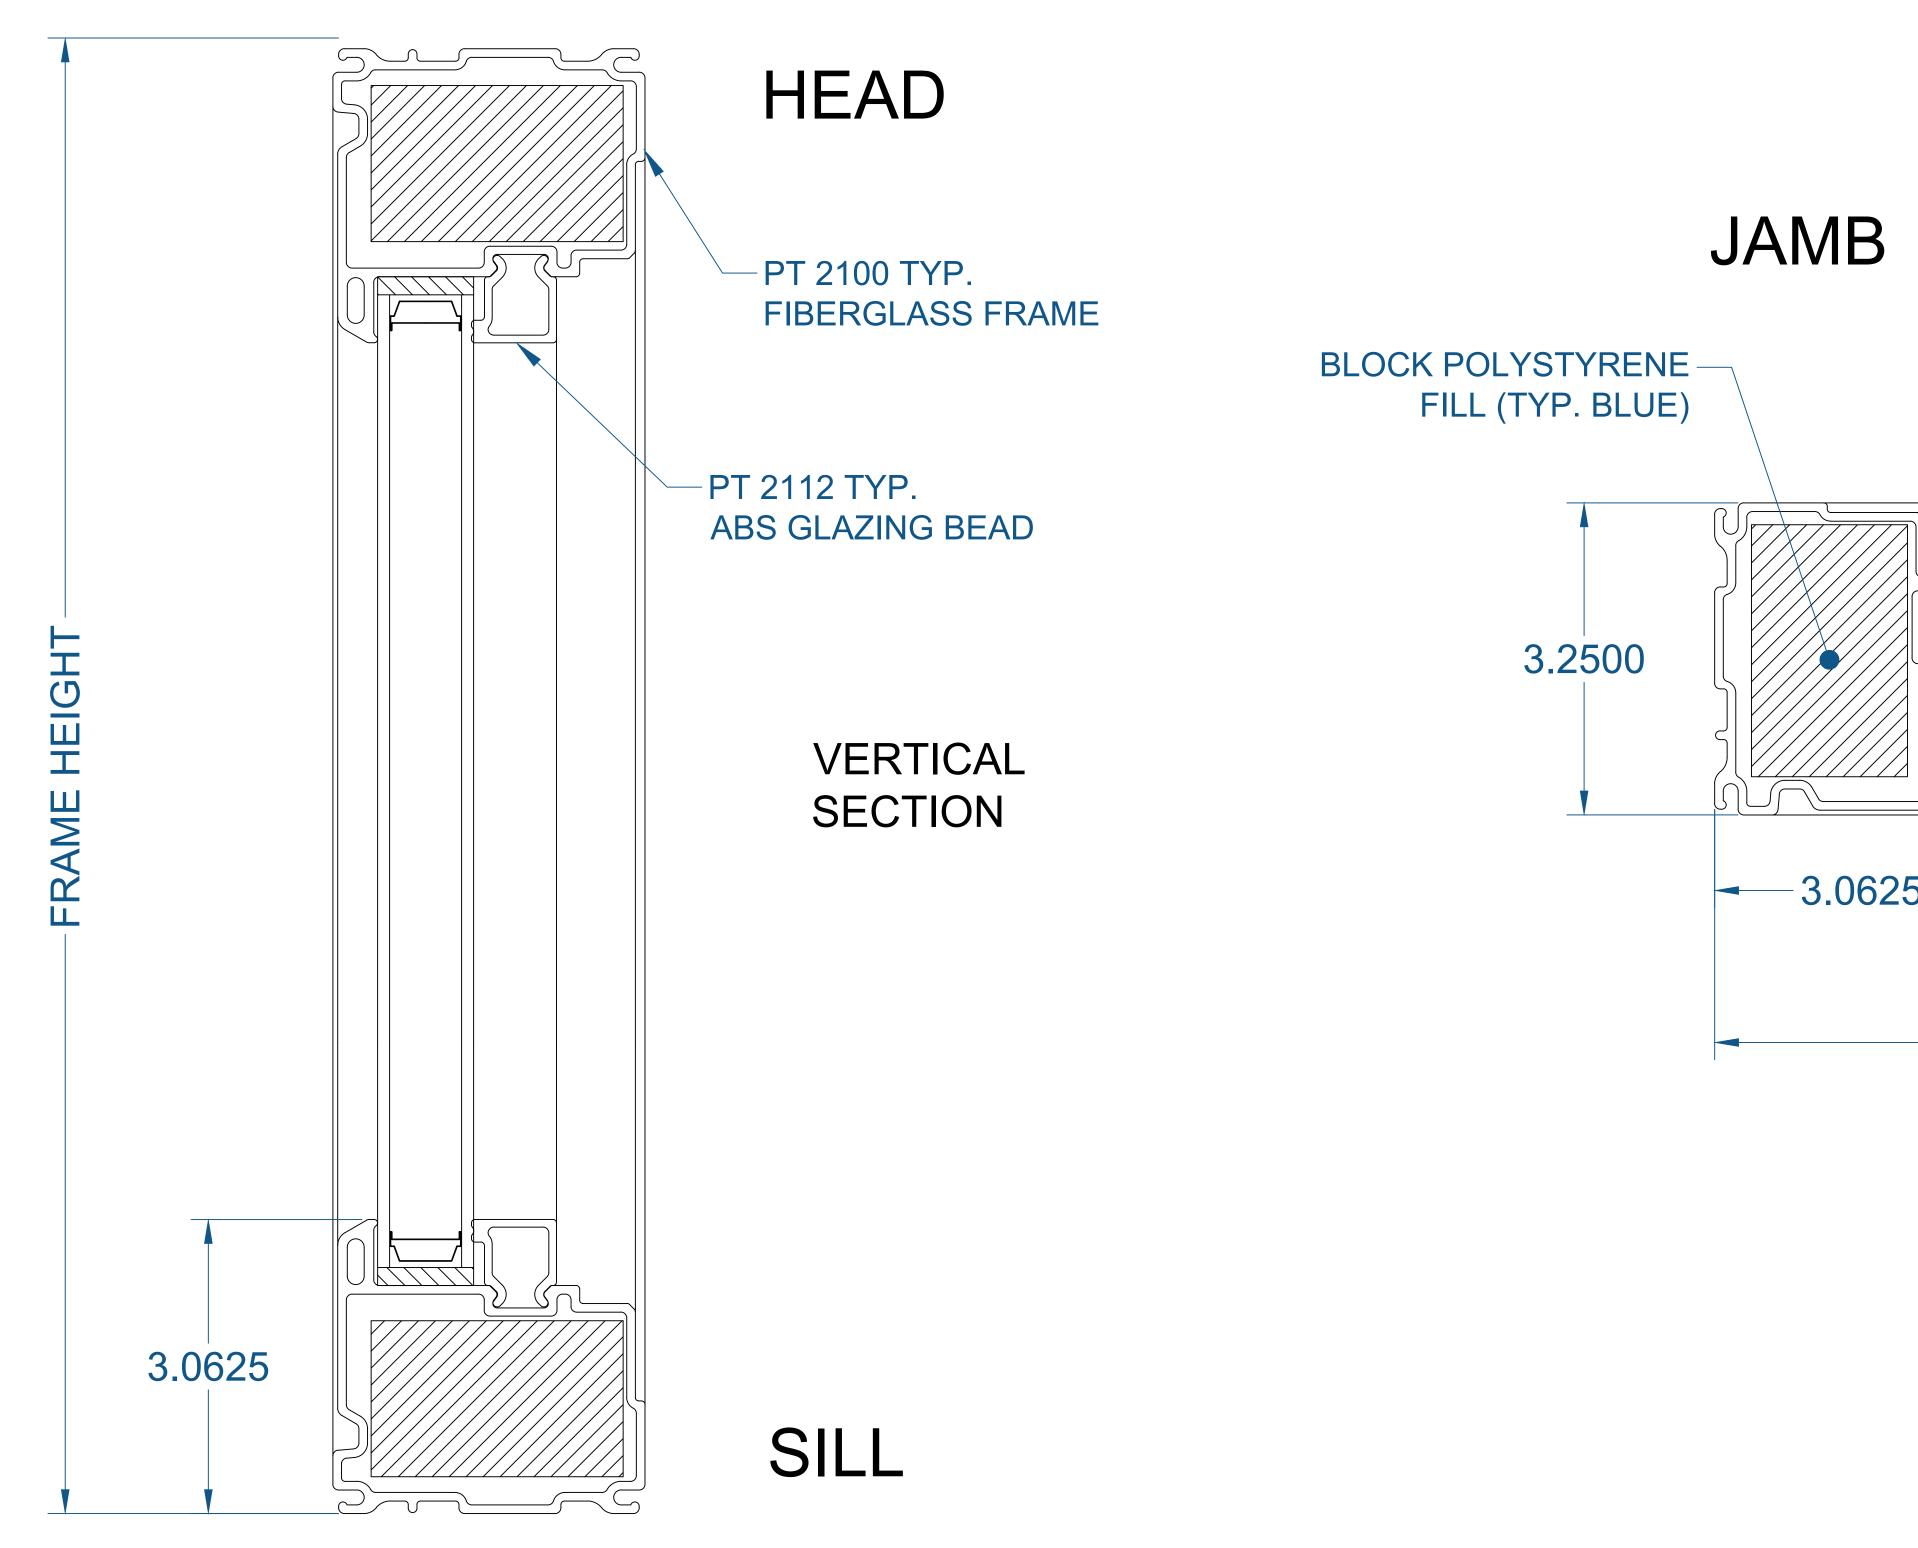

## 2100 SERIES PICTURE

(SECTION PROFILE)

JAMB -3.0625 — -1" OVERALL INSULATED GLASS TYP. FRAME WIDTH HORIZONTAL

DATE

REVISION

SERIES/CONFIGURATION: COMFORT LINE LTD. FIDERFRAME

Comfort Line®

FIBERGLASS WINDOWS, PATIO DOORS, SUNROOMS & STOREFRONT 5500 ENTERPRISE BLVD. 2100 SERIES PICTURE WINDOW TOLEDO, OH 43612 DRAWING TYPE: 419-729-8520 DETAIL WINDOW PROFILES THIS DRAWING IS THE PROPERTY OF COMFORT LINE LTD. DESIGN CONCEPTS AND INFORMATION MAY NOT BE PERMISSION OF COMFORT LINE LTD.