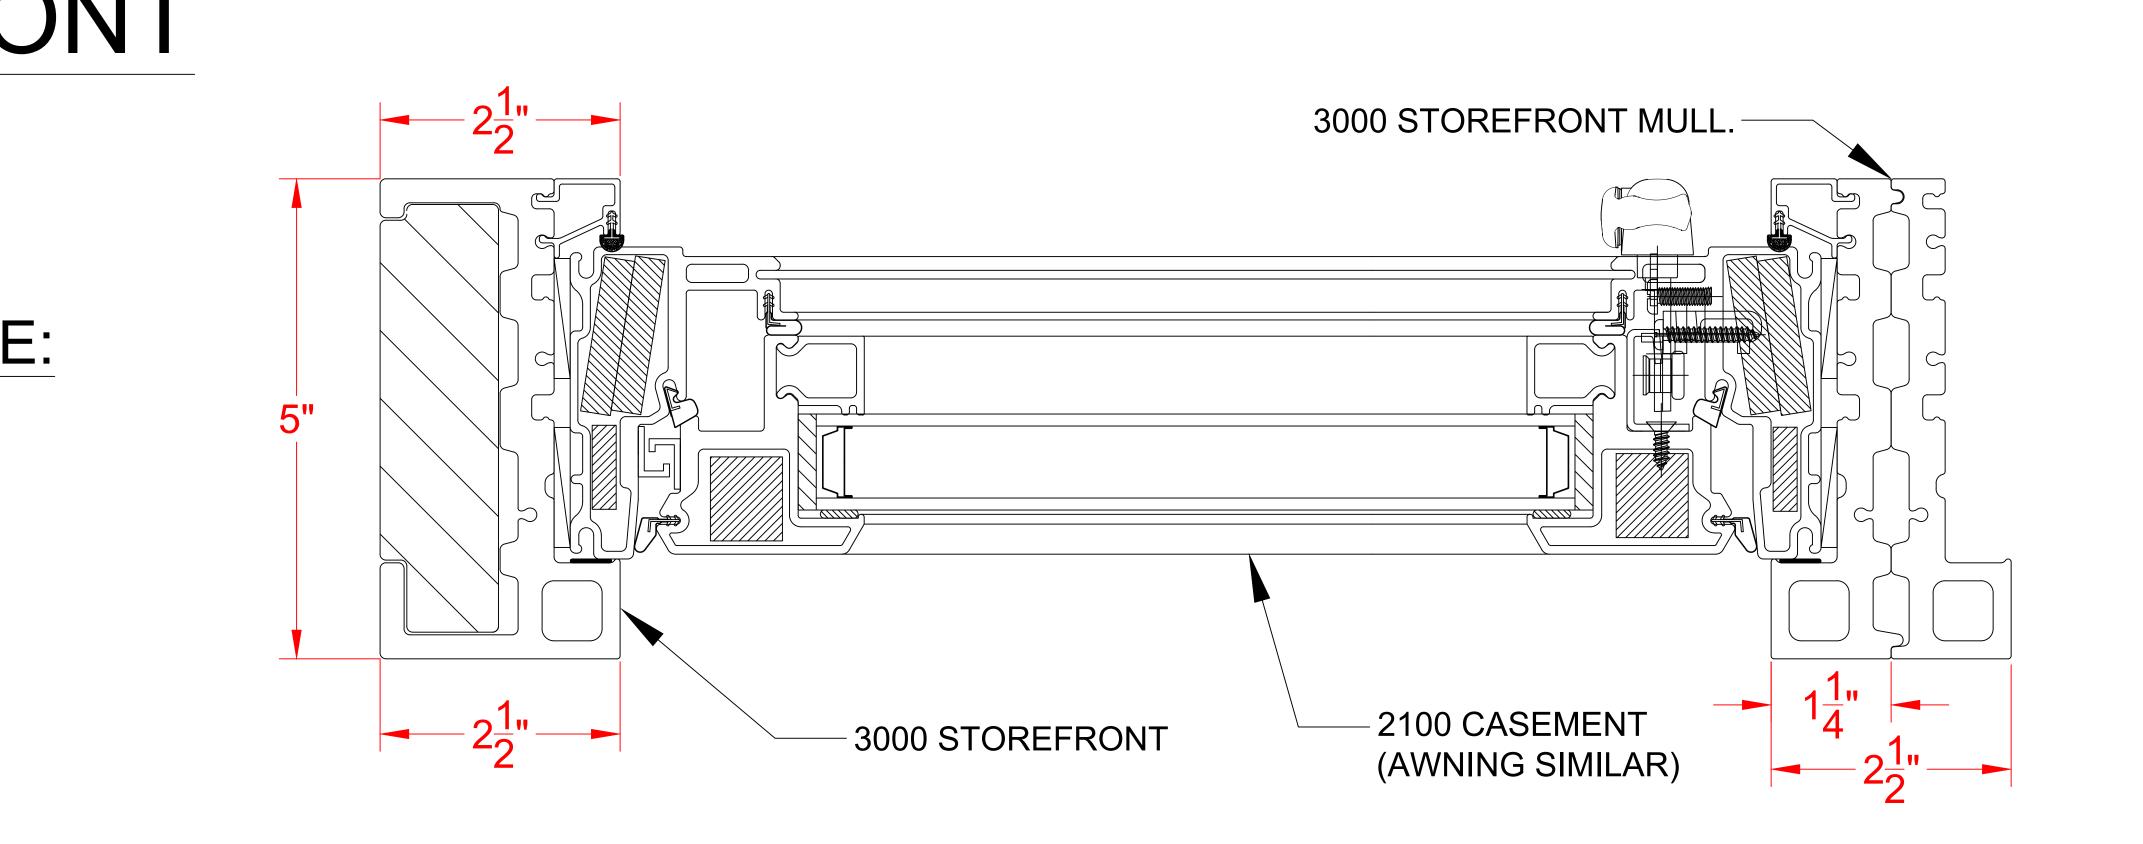

## **3000 SERIES STOREFRONT**

(OPERABLE WINDOW & DOOR OPTIONS)

## **OPERABLE WINDOW OPTIONS INCLUDE:** 2100 SERIES AWNING 2100 SERIES CASEMENT

DATE