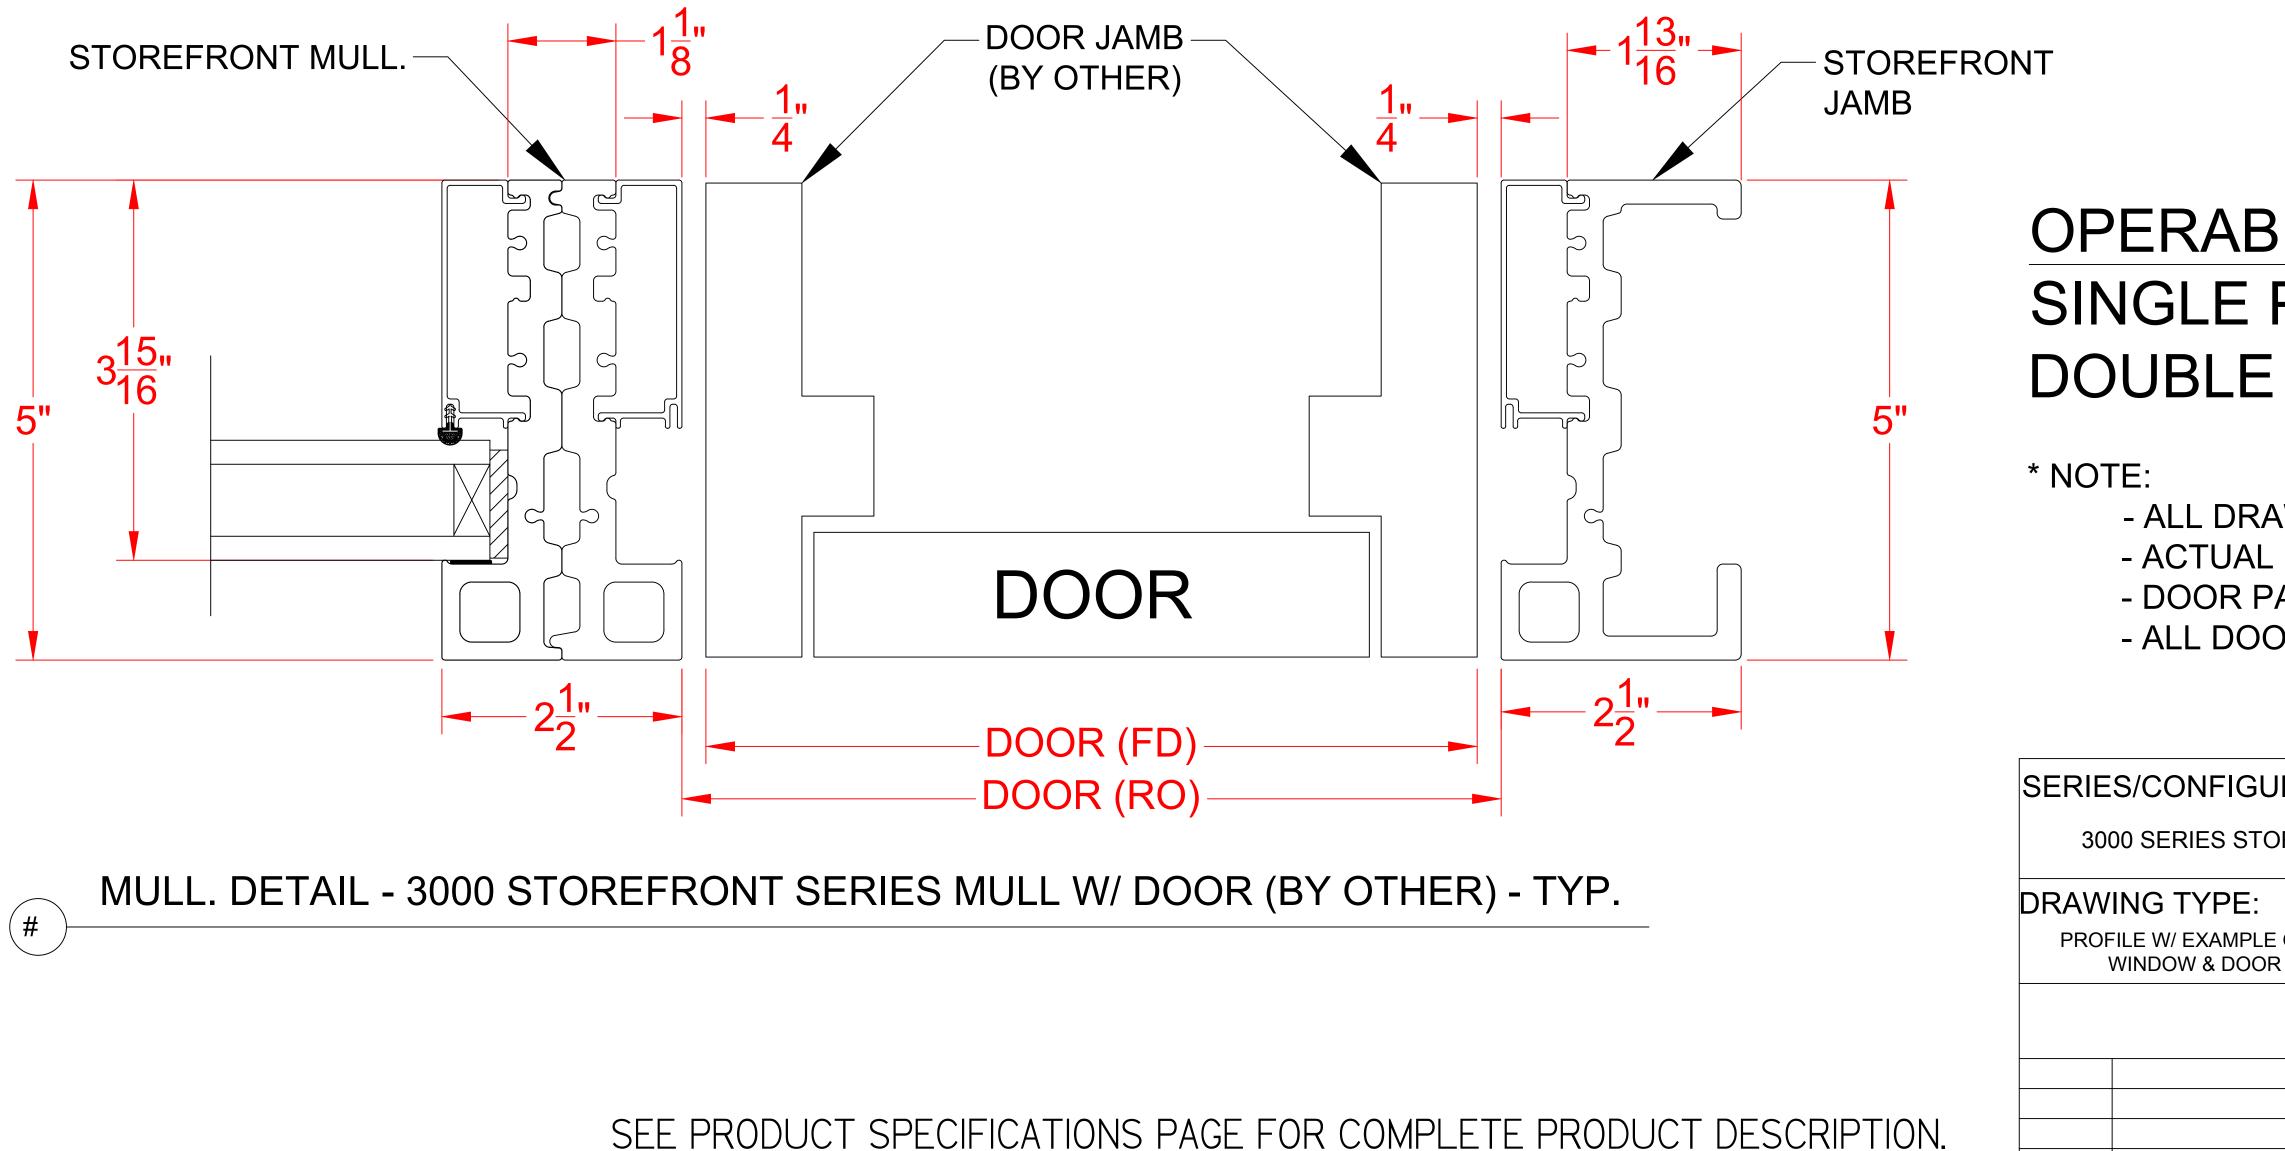

## **3000 SERIES STOREFRONT**

(OPERABLE WINDOW & DOOR OPTIONS)

## **OPERABLE DOOR OPTIONS INCLUDE:** SINGLE PANEL - (BY OTHER) DOUBLE PANEL - (BY OTHER)

- ALL DRAWINGS ARE FOR REFERENCE PURPOSES ONLY - ACTUAL INSTALLATION, FASTENERS, ETC. MAY VARY - DOOR PANEL & FRAME SIZES MAY VARY - ALL DOORS & DOOR FRAMES ARE SUPPLIED BY OTHER