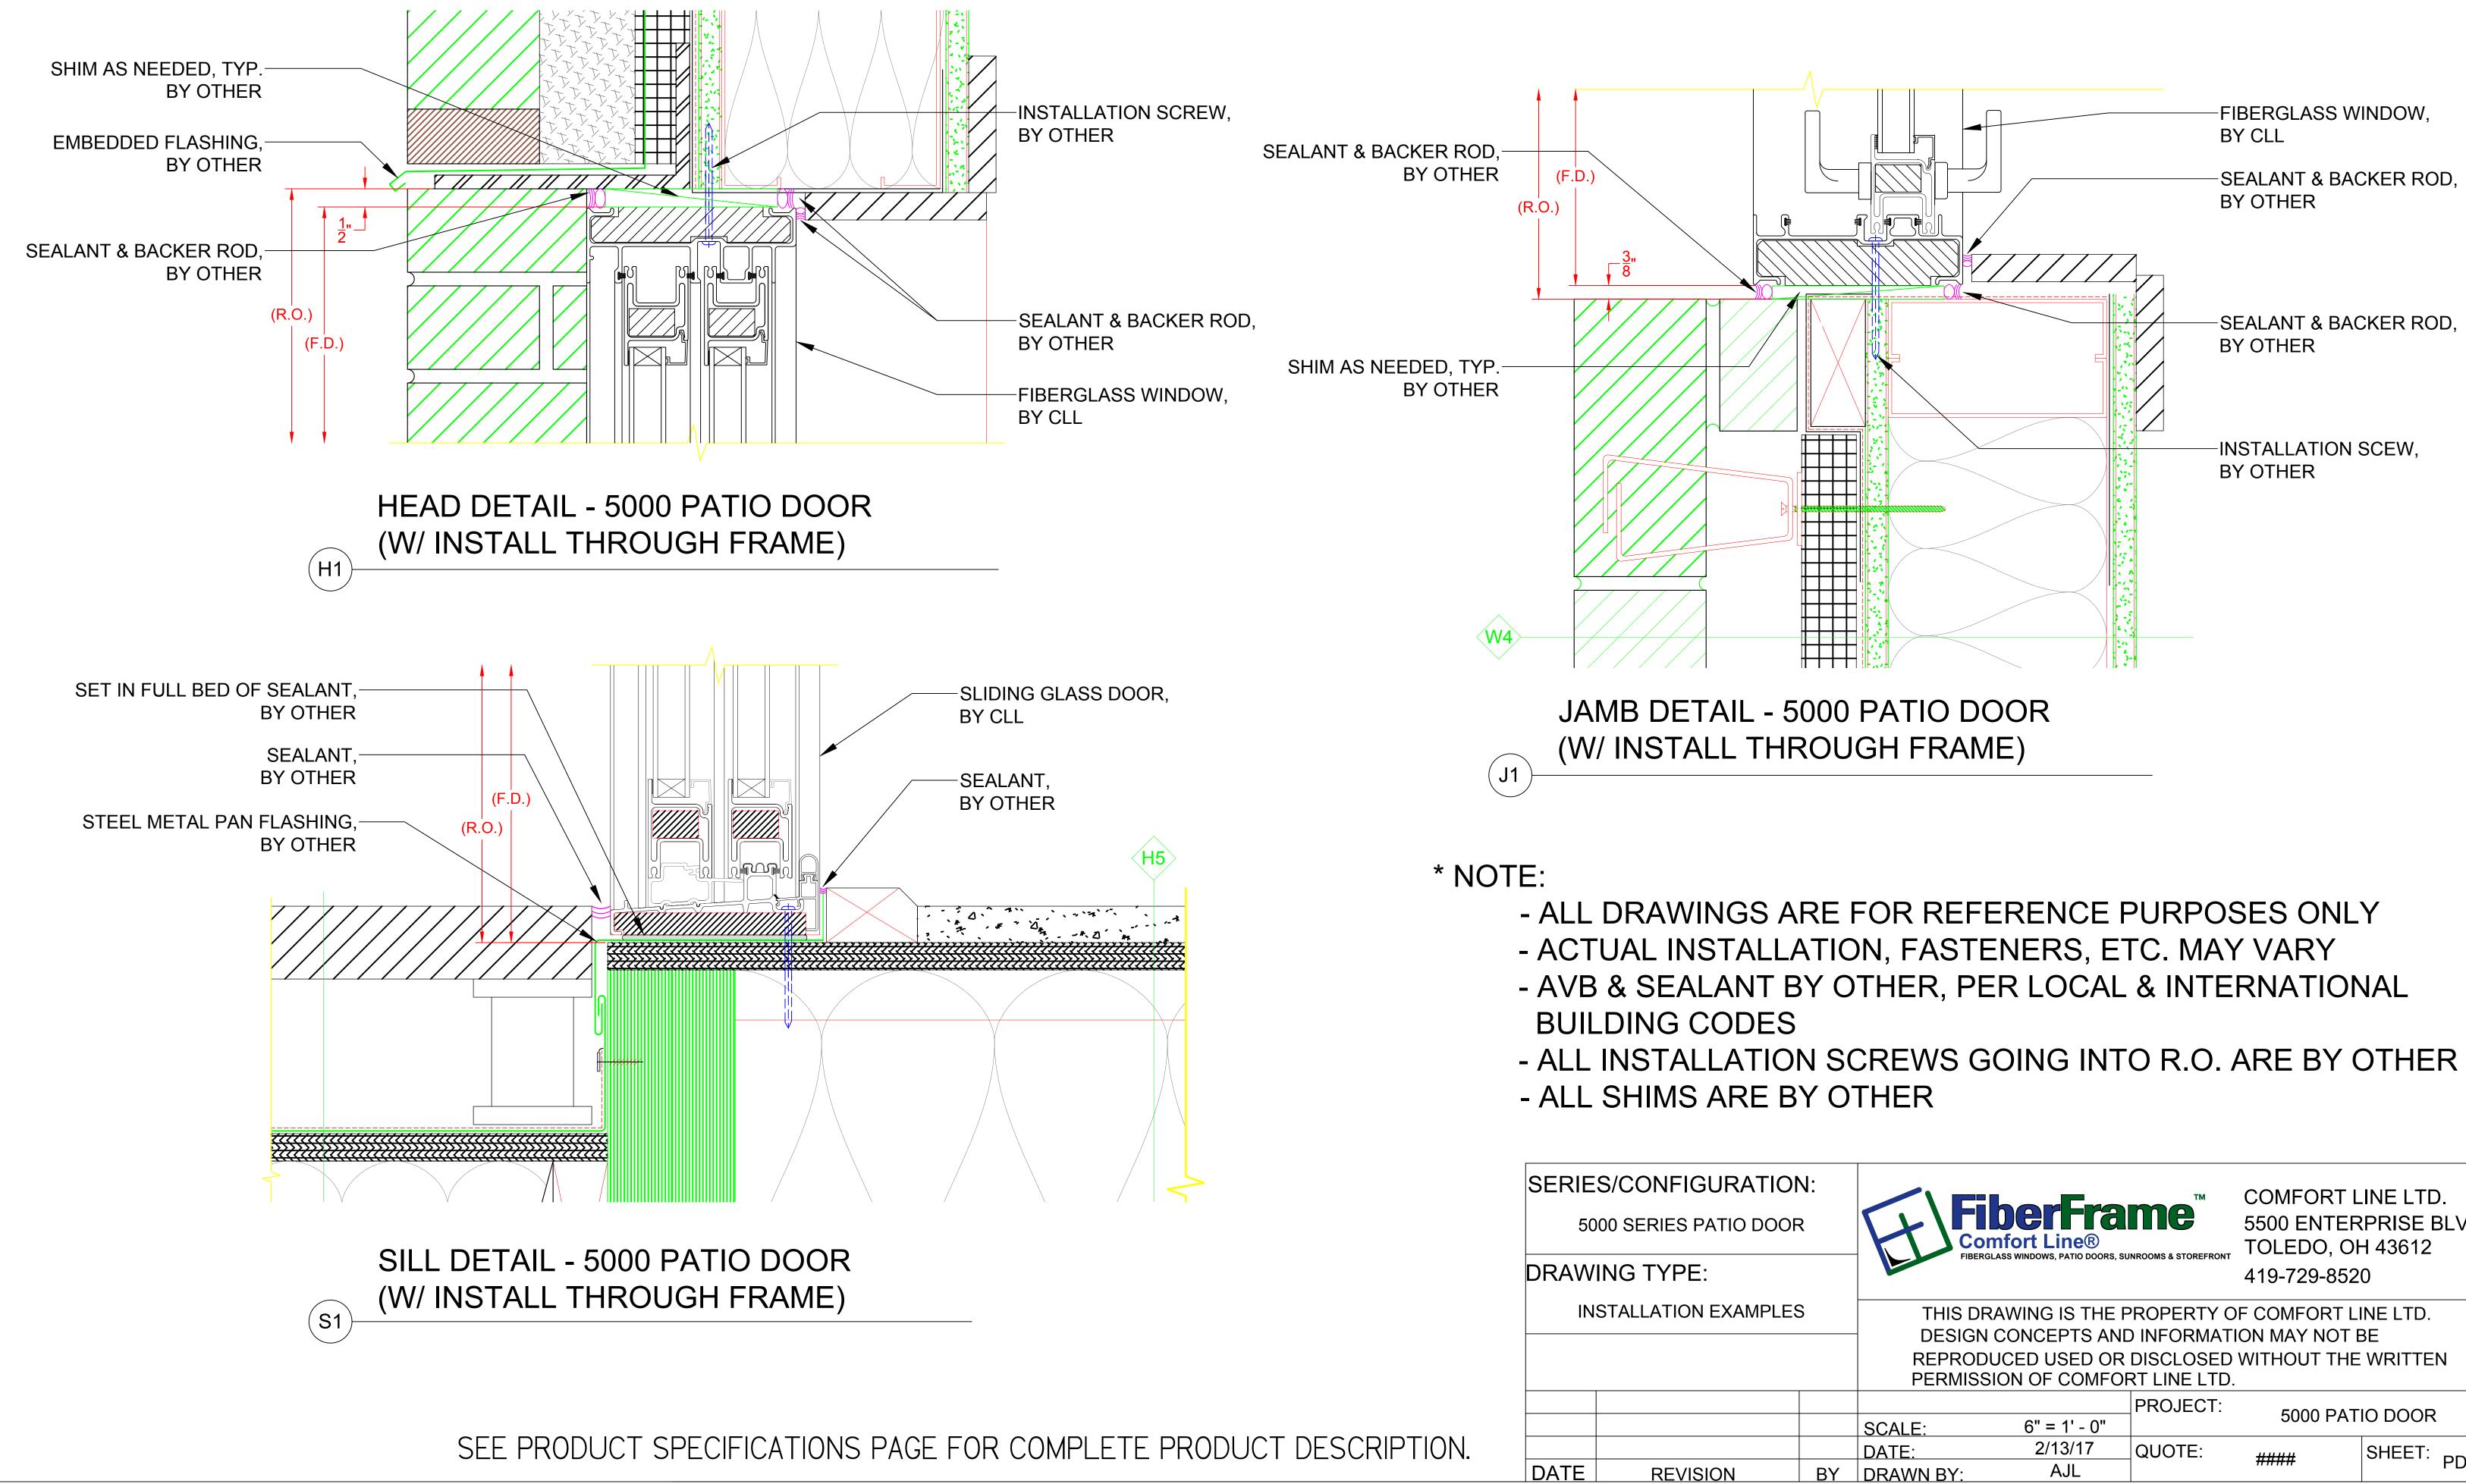

## 5000 SERIES PATIO DOOR

## (INSTALLATION METHODS)

| JRATION: |    |                                                                                     |              | тм       | COMFORT LINE LTD.                         |            |
|----------|----|-------------------------------------------------------------------------------------|--------------|----------|-------------------------------------------|------------|
| TIO DOOR |    | FiberFrance<br>Comfort Line®                                                        |              |          | 5500 ENTERPRISE BLVD.<br>TOLEDO, OH 43612 |            |
|          |    |                                                                                     |              |          | 419-729-8520                              |            |
| EXAMPLES |    | THIS DRAWING IS THE PROPERTY OF COMFORT LINE LTD.                                   |              |          |                                           |            |
|          |    | DESIGN CONCEPTS AND INFORMATION MAY NOT BE                                          |              |          |                                           |            |
|          |    | REPRODUCED USED OR DISCLOSED WITHOUT THE WRITTEN<br>PERMISSION OF COMFORT LINE LTD. |              |          |                                           |            |
|          |    |                                                                                     |              |          |                                           |            |
|          |    |                                                                                     |              | PROJECT: | 5000 PATIO DOOR                           |            |
|          |    | SCALE:                                                                              | 6" = 1' - 0" |          |                                           |            |
|          |    | DATE:                                                                               | 2/13/17      | QUOTE:   | <del>####</del>                           | SHEET: PD4 |
| N        | BY | DRAWN BY:                                                                           | AJL          |          | πππ                                       | FD4        |
|          |    |                                                                                     |              |          |                                           |            |