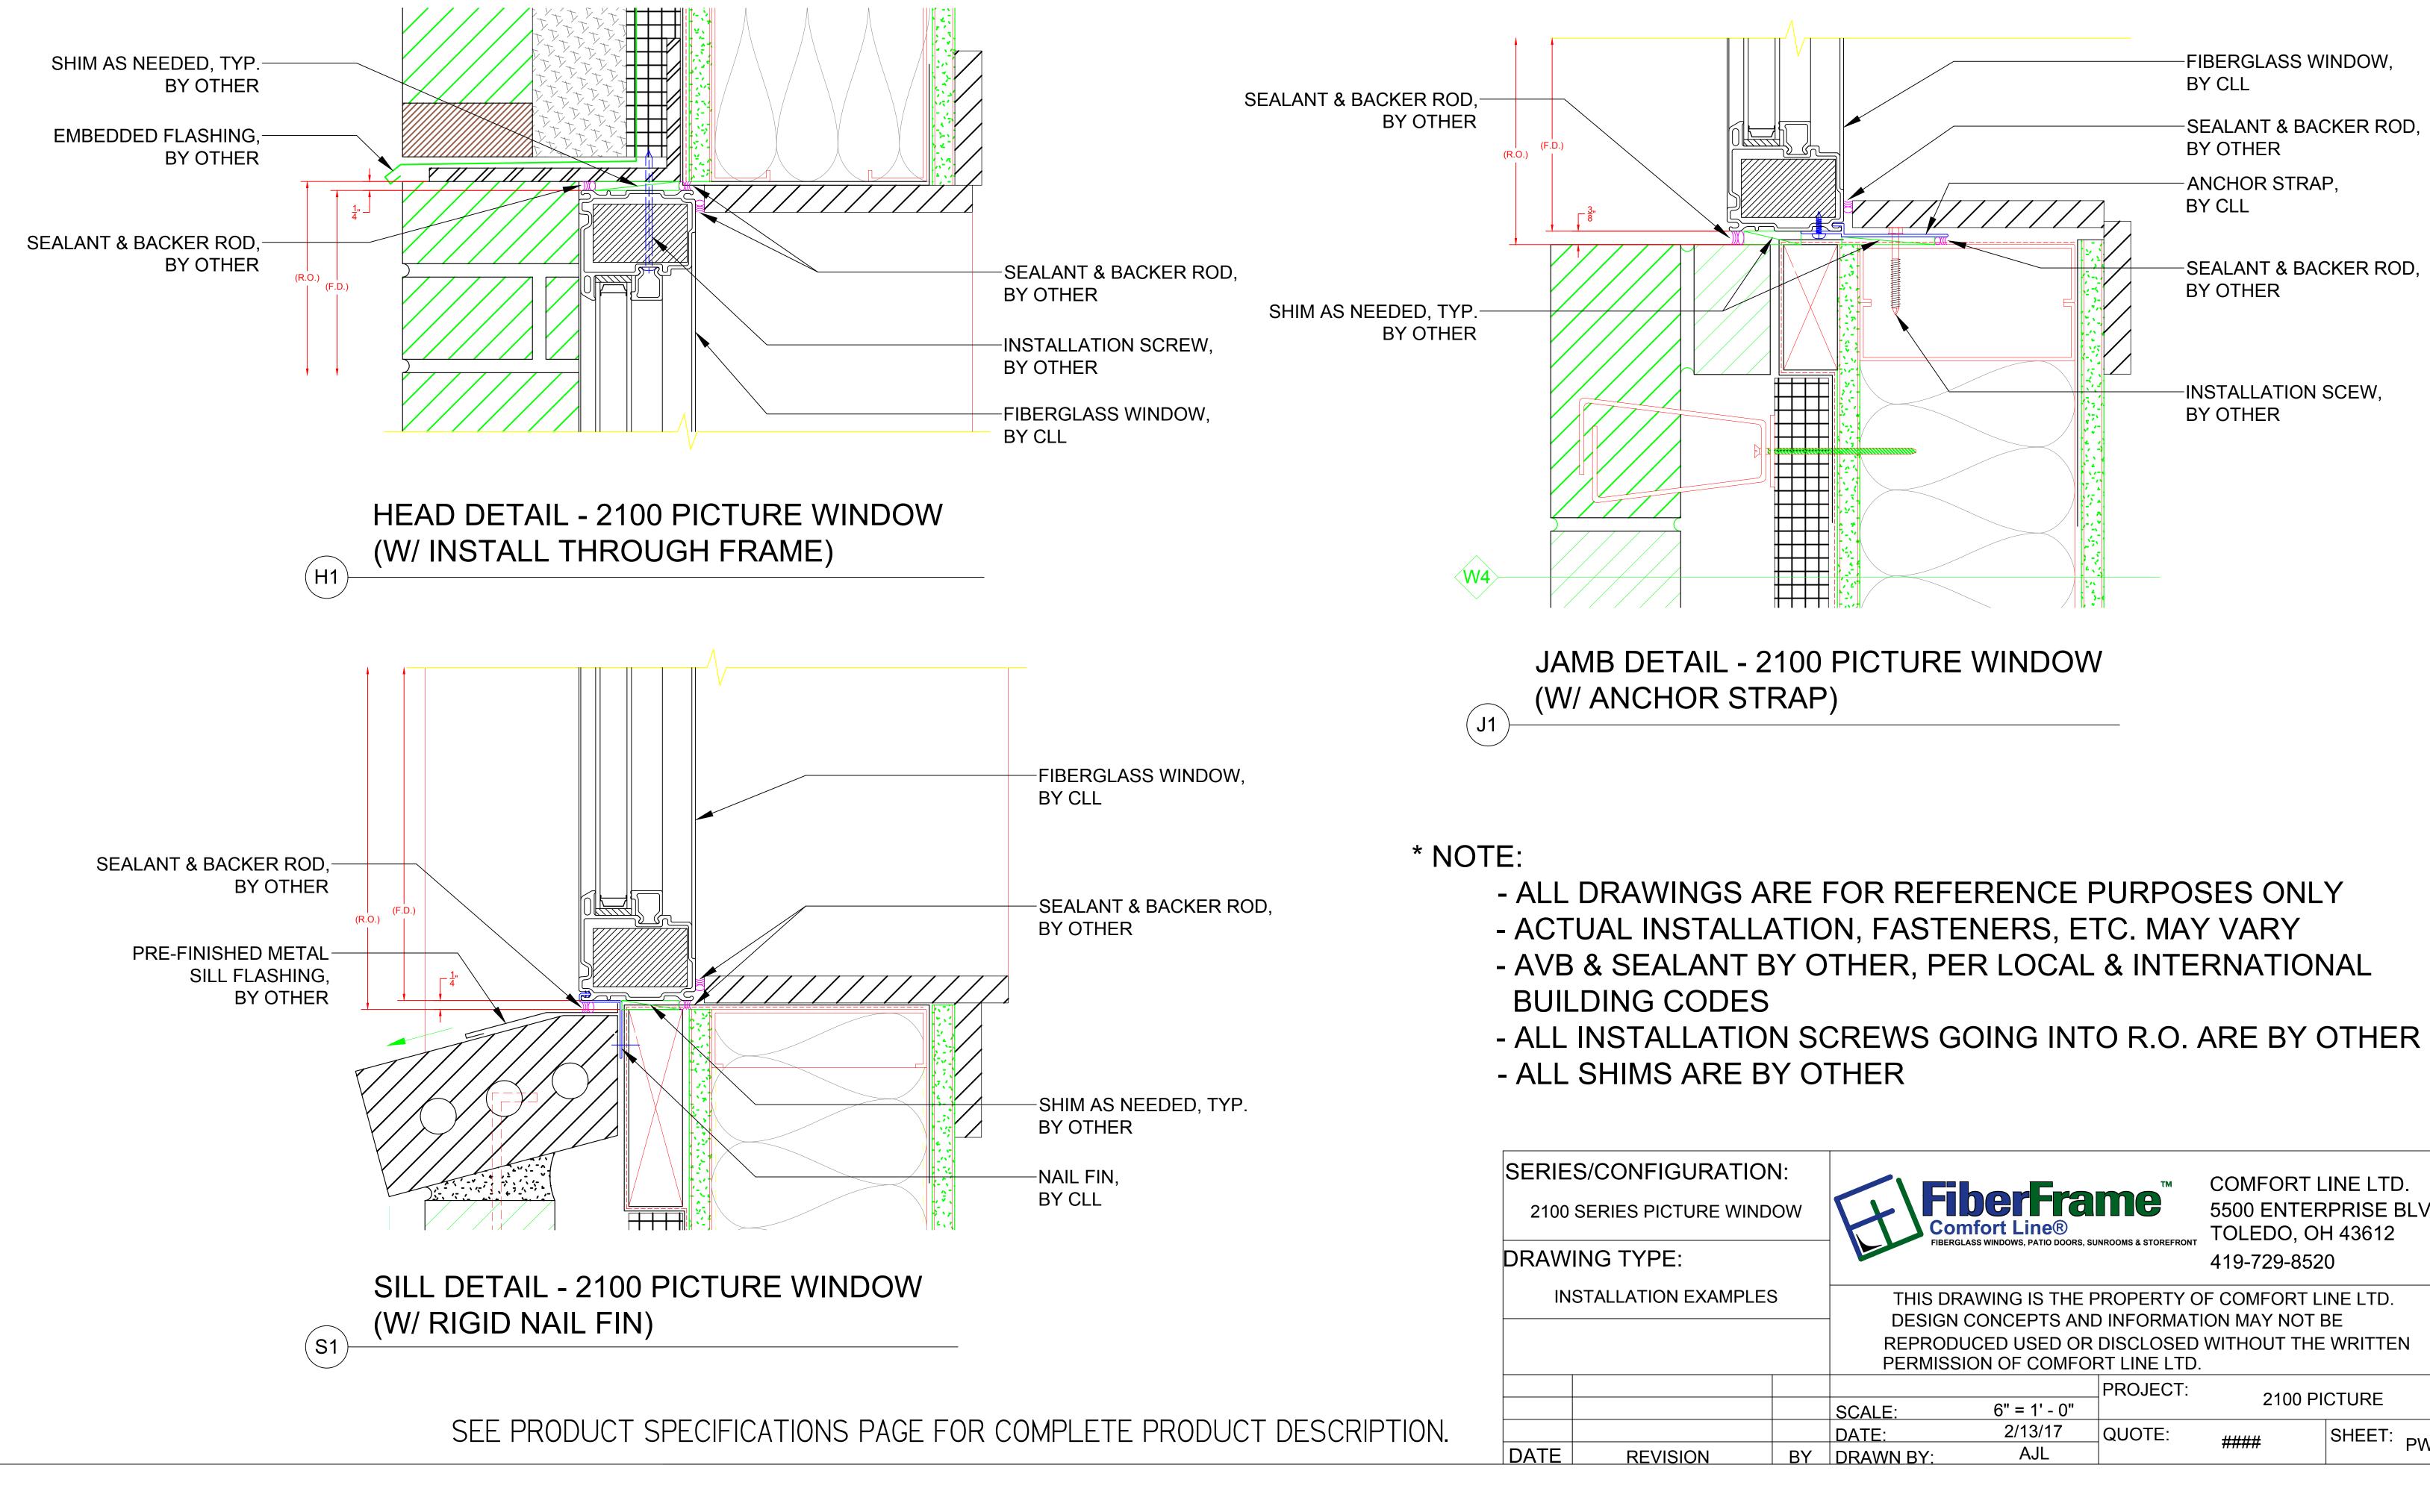

## 2100 SERIES PICTURE

## (INSTALLATION METHODS)

| JRATION:<br>JRE WINDOW |    | Fiberglass windows, patio doors, sunrooms & storefront                                                                                                                                 |                | COMFORT LINE LTD.<br>5500 ENTERPRISE BLVD.<br>TOLEDO, OH 43612<br>419-729-8520 |         |            |
|------------------------|----|----------------------------------------------------------------------------------------------------------------------------------------------------------------------------------------|----------------|--------------------------------------------------------------------------------|---------|------------|
| EXAMPLES               |    | THIS DRAWING IS THE PROPERTY OF COMFORT LINE LTD.<br>DESIGN CONCEPTS AND INFORMATION MAY NOT BE<br>REPRODUCED USED OR DISCLOSED WITHOUT THE WRITTEN<br>PERMISSION OF COMFORT LINE LTD. |                |                                                                                |         |            |
|                        |    | SCALE:                                                                                                                                                                                 | 6" = 1' - 0"   | PROJECT:                                                                       | 2100 PI | CTURE      |
| ON                     | BY | DATE:<br>DRAWN BY:                                                                                                                                                                     | 2/13/17<br>AJL | QUOTE:                                                                         | ####    | SHEET: PW5 |