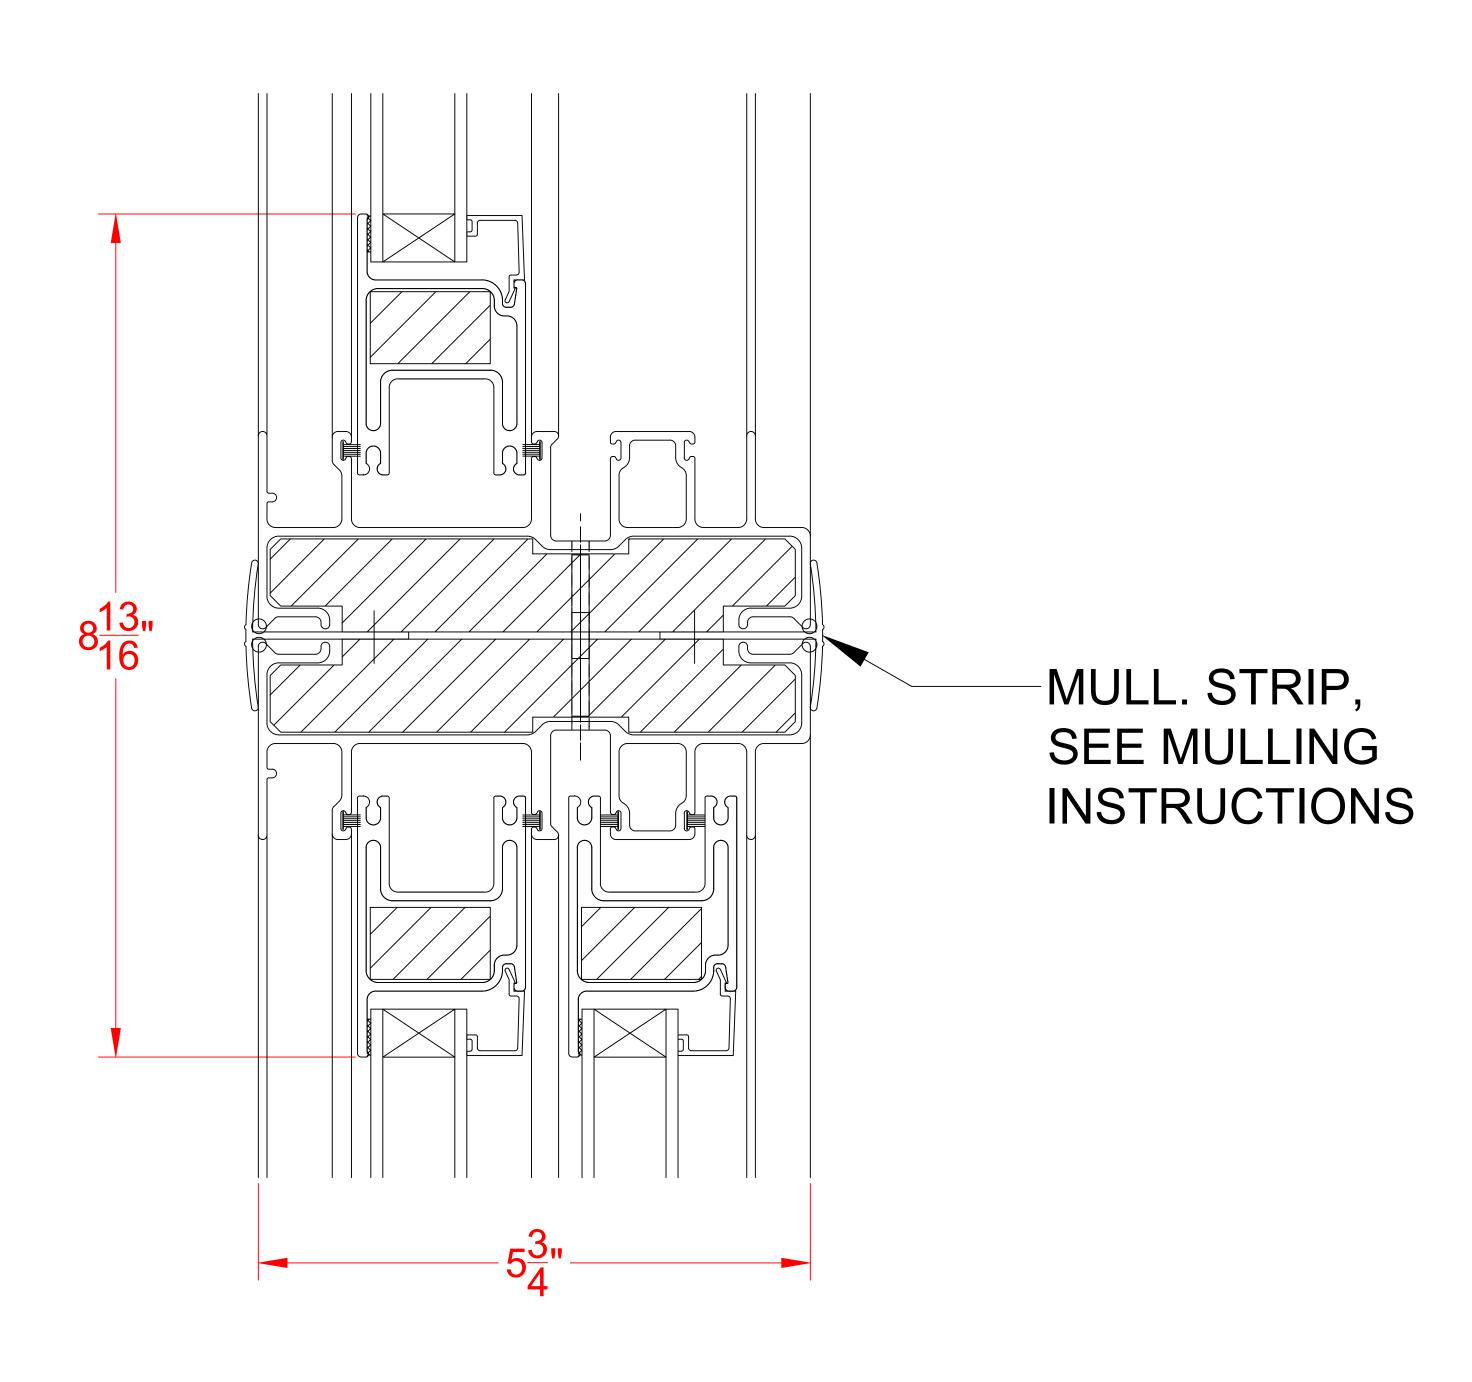

## 5000 SERIES PATIO DOOR

(MULLING DETAIL)

MULLING OPTIONS INCLUDE: 5000 SERIES DOORS 5000 SERIES TRANSOMS

# MULL. DETAIL - DOOR / TRANSOM - TYP.
HORIZONTAL MULLS

SERIES/CONFIGURATION: COMFORT LINE LTD. FiberFrame Comfort Line® 5500 ENTERPRISE BLVD. 5000 SERIES PATIO DOOR TOLEDO, OH 43612 DRAWING TYPE: 419-729-8520 **MULLING SECTION DETAIL** THIS DRAWING IS THE PROPERTY OF COMFORT LINE LTD. DESIGN CONCEPTS AND INFORMATION MAY NOT BE REPRODUCED USED OR DISCLOSED WITHOUT THE WRITTEN PERMISSION OF COMFORT LINE LTD. PROJECT: 5000 PATIO DOOR 6" = 1' - 0" SCALE: SHEET: PD5 2/13/17 QUOTE: DATE: DATE AJL **REVISION** BY DRAWN BY: