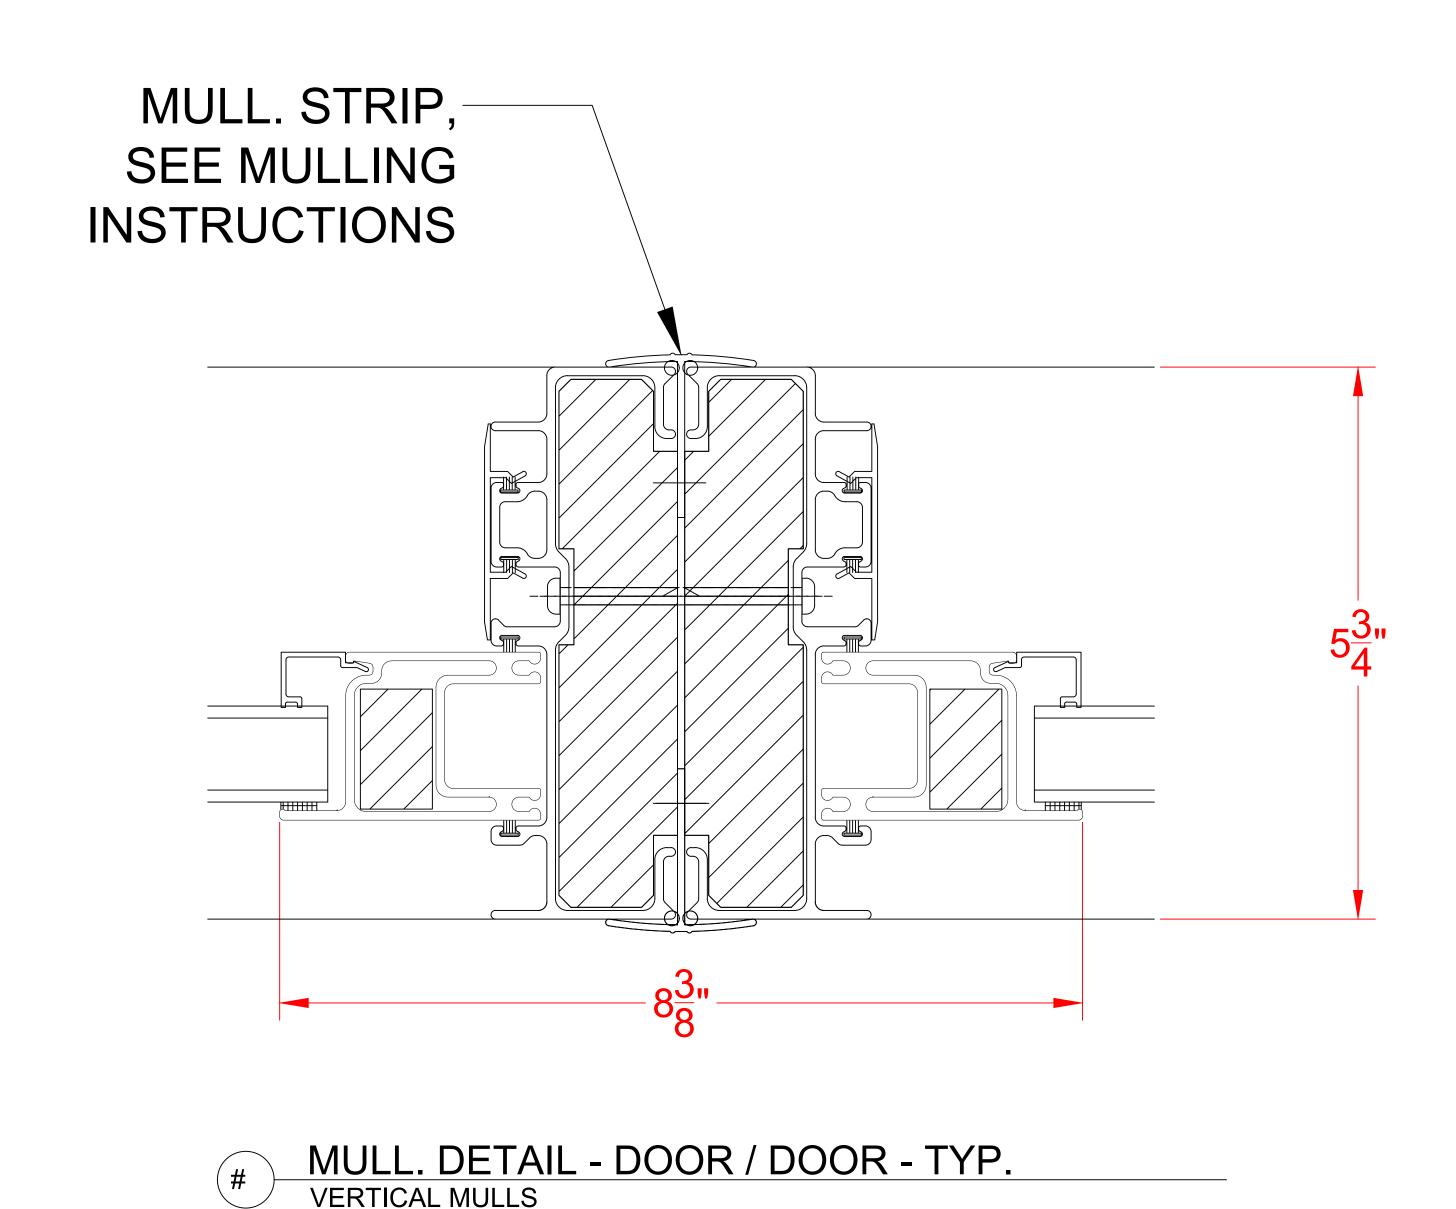

## 5000 SERIES PATIO DOOR

(MULLING DETAIL)

MULLING OPTIONS INCLUDE: 5000 SERIES DOORS 5000 SERIES TRANSOMS