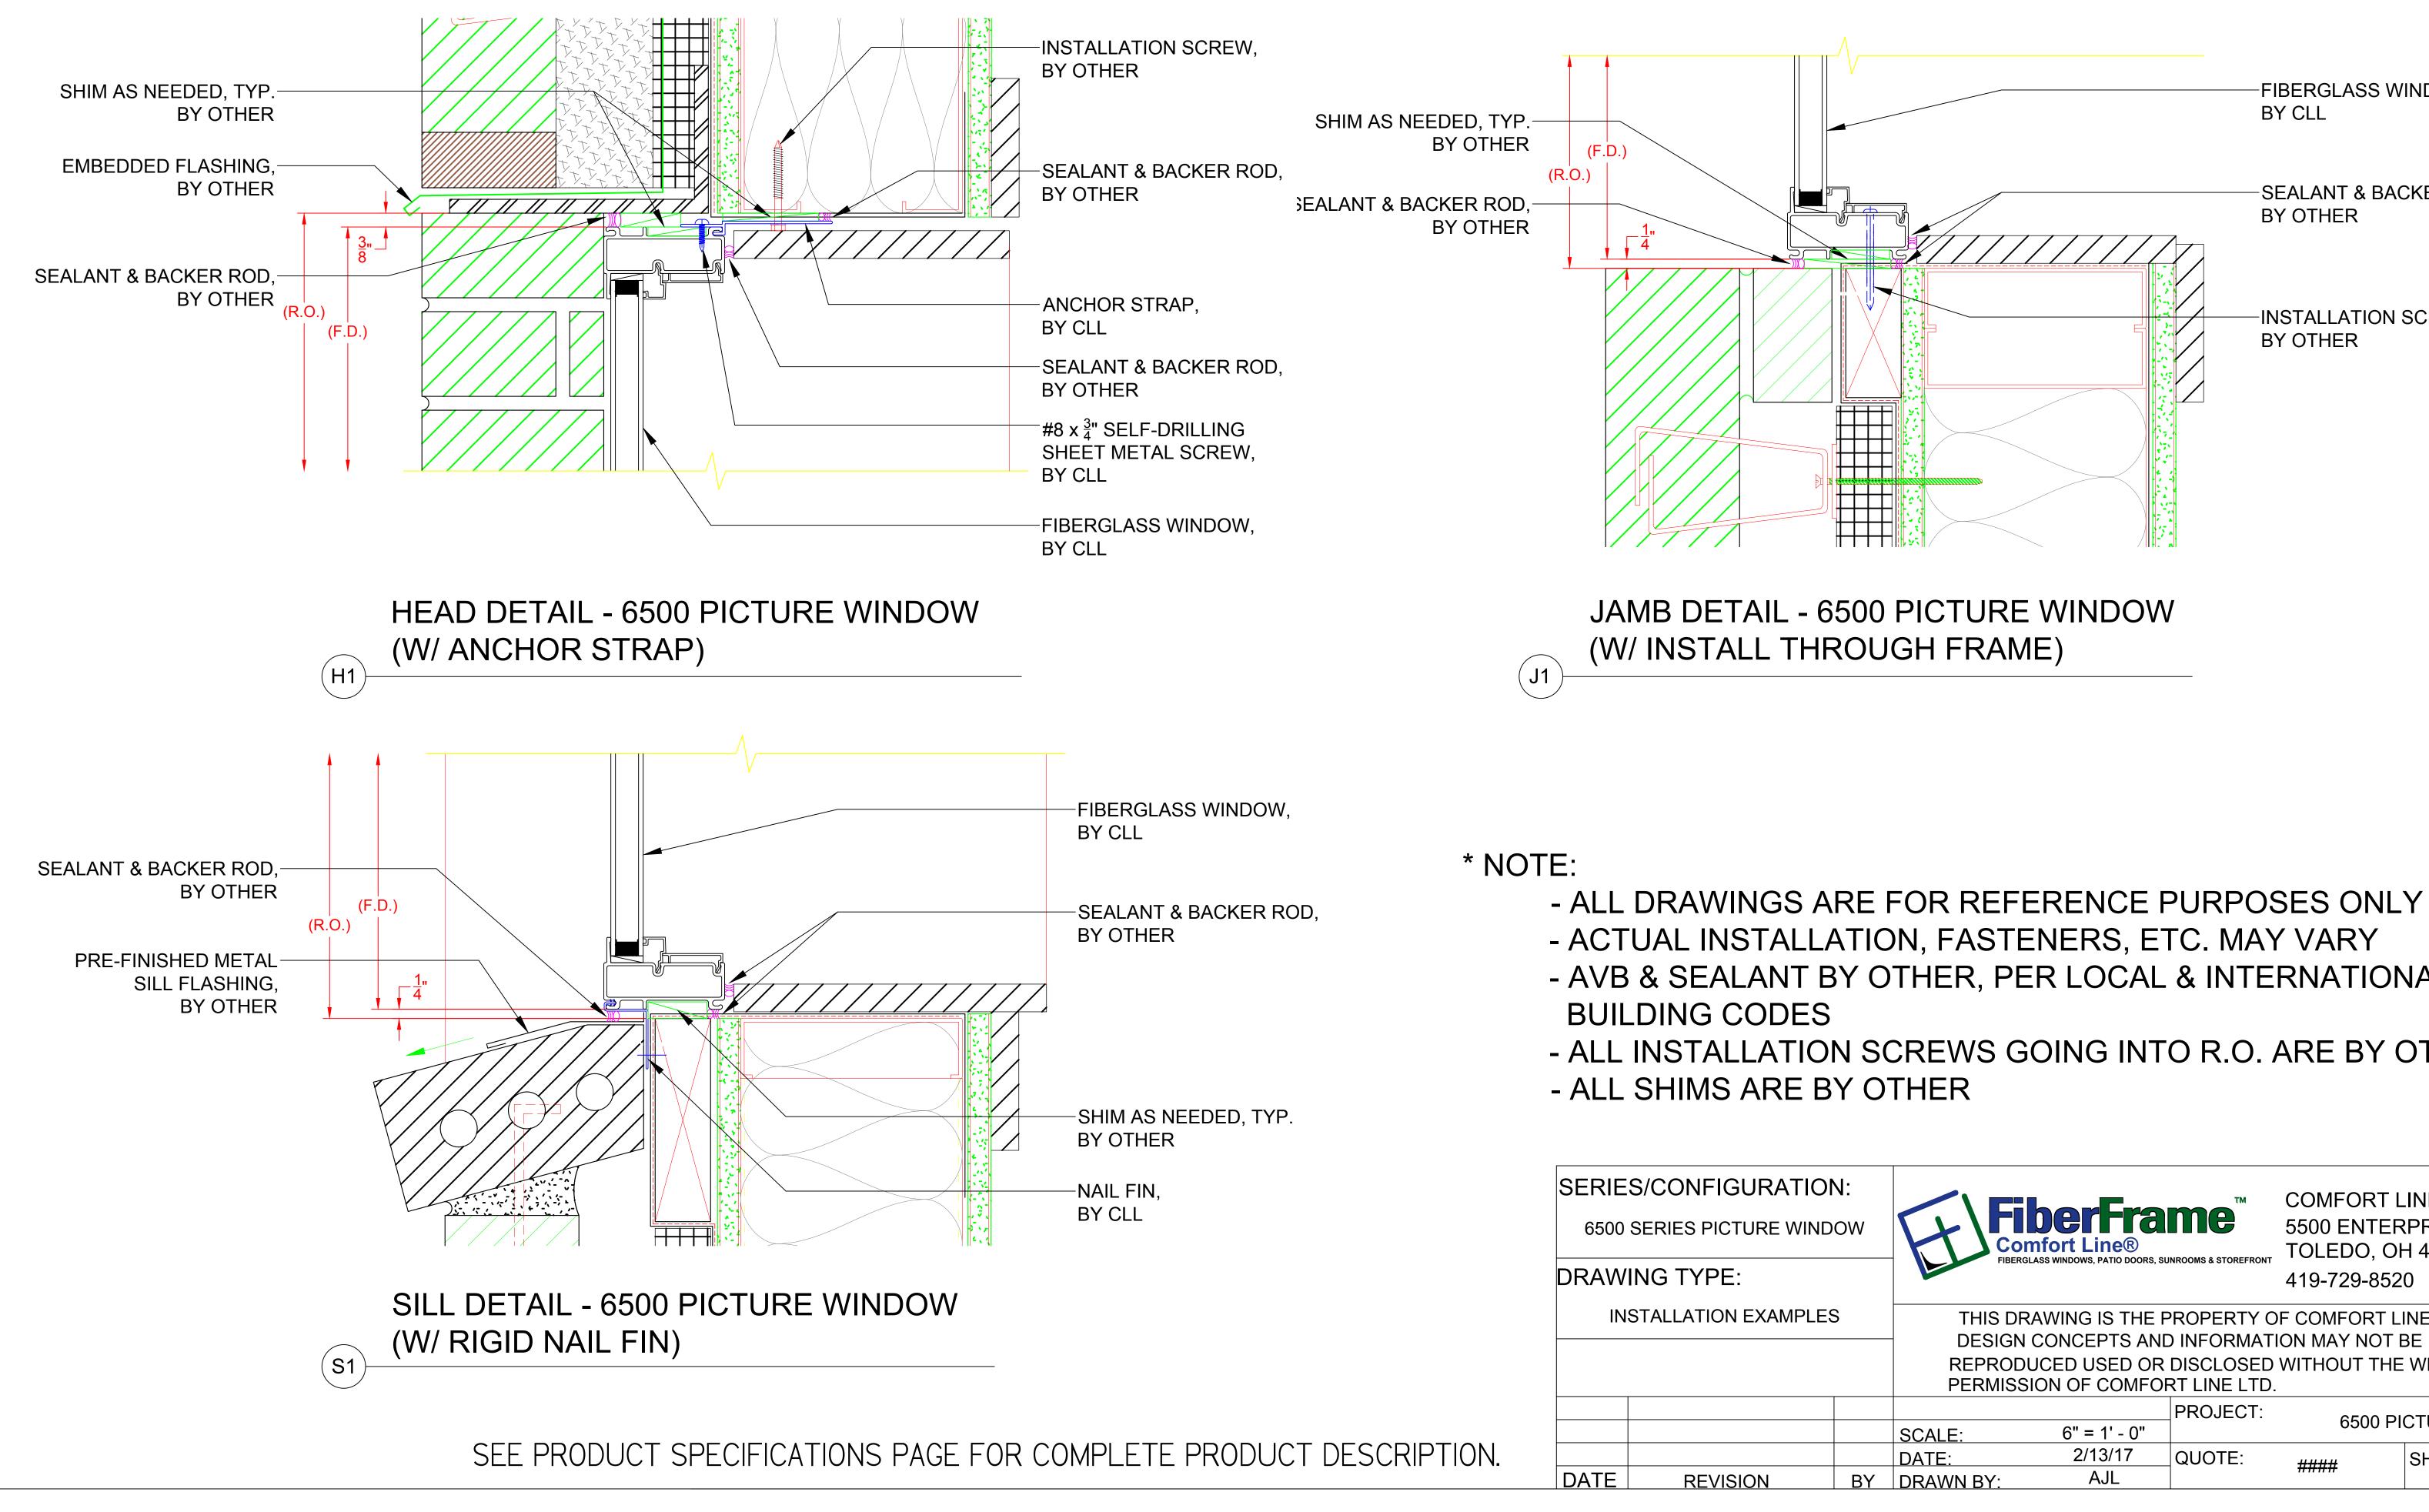

# 6500 SERIES PICTURE

### (INSTALLATION METHODS)

-FIBERGLASS WINDOW, BY CLL

SEALANT & BACKER ROD, **BY OTHER** 

-INSTALLATION SCREW, **BY OTHER** 

## - AVB & SEALANT BY OTHER, PER LOCAL & INTERNATIONAL - ALL INSTALLATION SCREWS GOING INTO R.O. ARE BY OTHER

| JRATION:   |    |                                                                                |              | тм       | COMFORT L             | INE LTD.    |
|------------|----|--------------------------------------------------------------------------------|--------------|----------|-----------------------|-------------|
| JRE WINDOW |    | <b>FiberFrame</b>                                                              |              | me       | 5500 ENTERPRISE BLVD. |             |
|            |    | <b>Comfort Line®</b><br>FIBERGLASS WINDOWS, PATIO DOORS, SUNROOMS & STOREFRONT |              |          | TOLEDO, OH 43612      |             |
|            |    |                                                                                |              |          | 419-729-8520          |             |
| EXAMPLES   |    | THIS DRAWING IS THE PROPERTY OF COMFORT LINE LTD.                              |              |          |                       |             |
|            |    | DESIGN CONCEPTS AND INFORMATION MAY NOT BE                                     |              |          |                       |             |
|            |    | REPRODUCED USED OR DISCLOSED WITHOUT THE WRITTEN                               |              |          |                       |             |
|            |    | PERMISSION OF COMFORT LINE LTD.                                                |              |          |                       |             |
|            |    |                                                                                |              | PROJECT: | 6500 PICTURE          |             |
|            |    | SCALE:                                                                         | 6" = 1' - 0" |          |                       |             |
|            |    | DATE:                                                                          | 2/13/17      | QUOTE:   | <del>####</del>       | SHEET: ODWE |
| NC         | BY | DRAWN BY:                                                                      | AJL          |          | <del>******</del>     | 5PVV5       |
|            |    |                                                                                |              |          |                       |             |