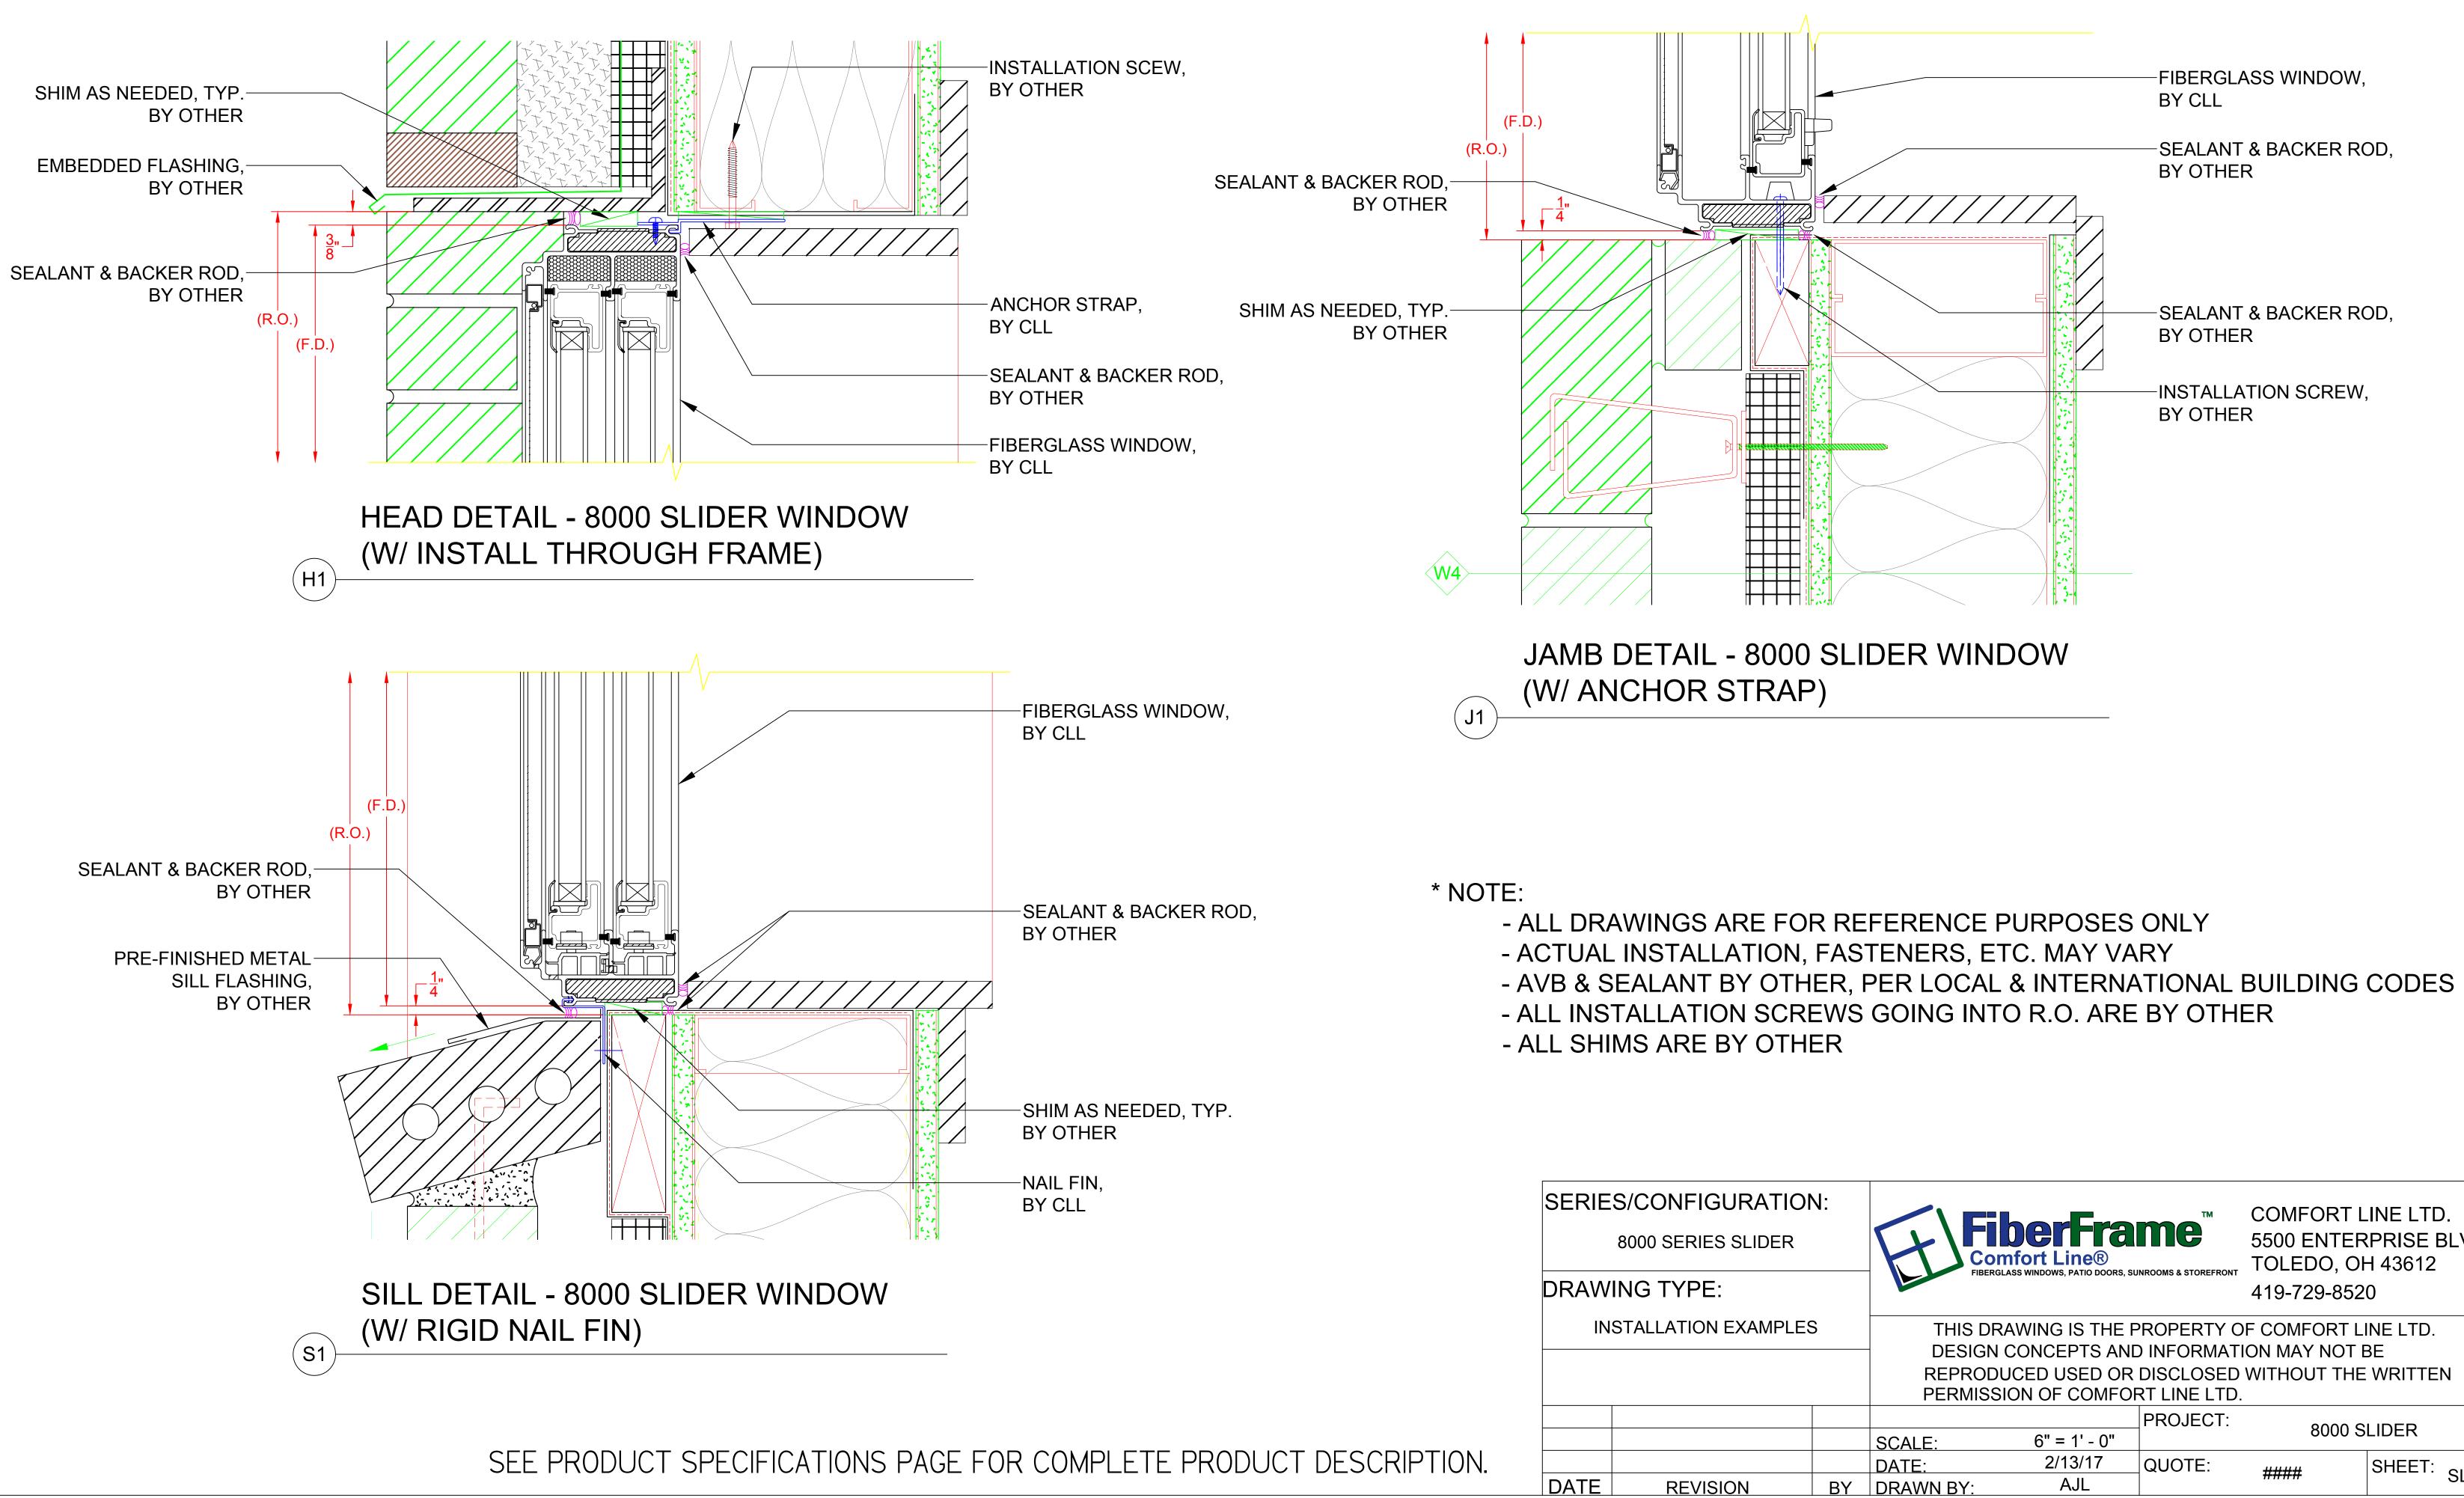

## 8000 SERIES SLIDER

## (INSTALLATION METHODS)

| JRATION: |    |                                                                                |               | тм       | COMFORT L             | INE LTD.    |
|----------|----|--------------------------------------------------------------------------------|---------------|----------|-----------------------|-------------|
| SLIDER   |    |                                                                                | <b>berFra</b> | me       | 5500 ENTERPRISE BLVD. |             |
|          |    | <b>Comfort Line®</b><br>FIBERGLASS WINDOWS, PATIO DOORS, SUNROOMS & STOREFRONT |               |          | TOLEDO, OH 43612      |             |
|          |    | TIDENG                                                                         |               |          | 419-729-852           | 0           |
| EXAMPLES |    | THIS DRAWING IS THE PROPERTY OF COMFORT LINE LTD.                              |               |          |                       |             |
|          |    | DESIGN CONCEPTS AND INFORMATION MAY NOT BE                                     |               |          |                       |             |
|          |    | REPRODUCED USED OR DISCLOSED WITHOUT THE WRITTEN                               |               |          |                       |             |
|          |    | PERMISSION OF COMFORT LINE LTD.                                                |               |          |                       |             |
|          |    |                                                                                |               | PROJECT: | 0000 0                |             |
|          |    | SCALE:                                                                         | 6" = 1' - 0"  |          | 8000 SLIDER           |             |
|          |    | DATE:                                                                          | 2/13/17       | QUOTE:   | ####                  | SHEET: SI 5 |
| N        | BY | DRAWN BY:                                                                      | AJL           |          | mmm                   | 510         |
|          |    |                                                                                |               |          |                       |             |