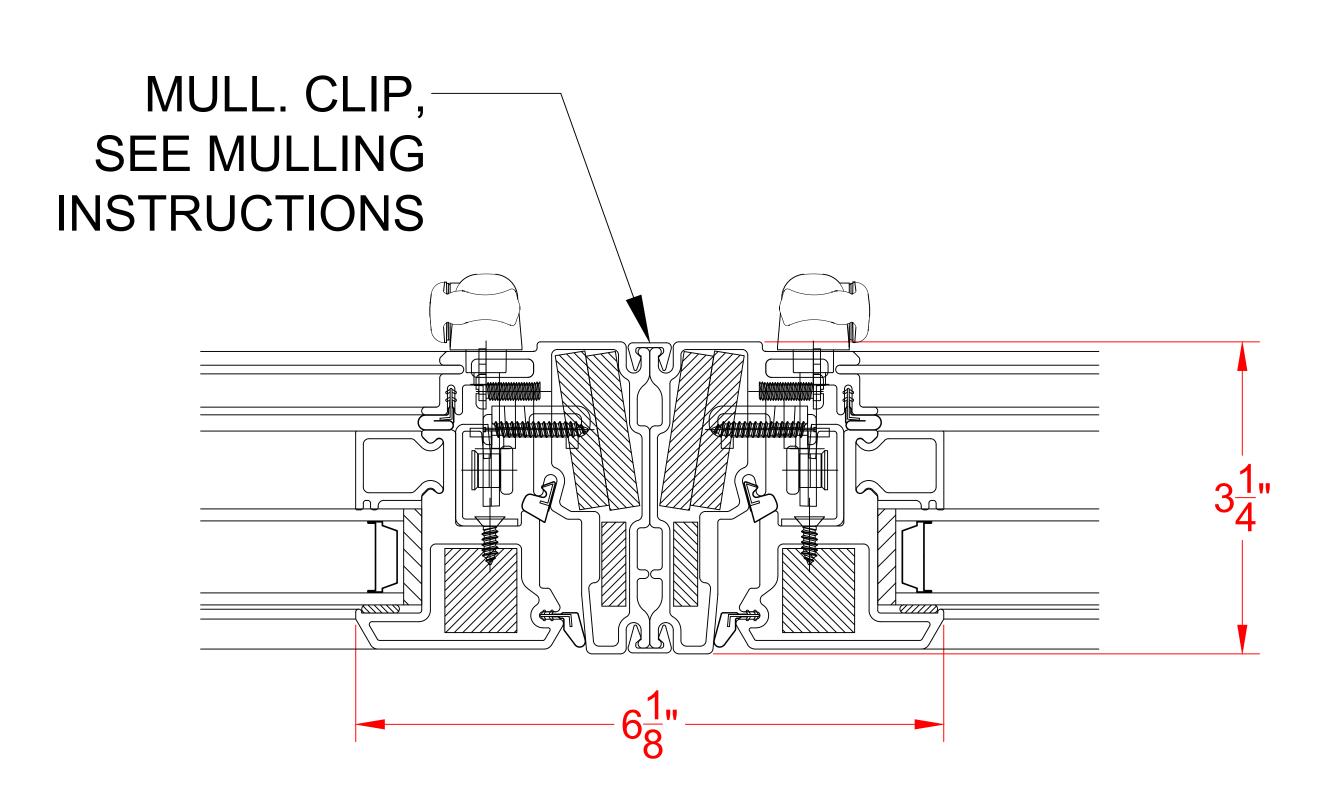

## 2100 SERIES AWNING

(MULLING DETAIL)

MULL. CLIP, SEE MULLING INSTRUCTIONS

# MULL. DETAIL - AWNING / AWNING - TYP.

HORIZONTAL MULLS

MULLING OPTIONS INCLUDE:

2100 SERIES

6500 SERIES

8000 SERIES

# MULL. DETAIL - AWNING / AWNING - TYP.
VERTICAL MULLS

SERIES/CONFIGURATION:
2100 SERIES AWNING

DRAWING TYPE:

MULLING SECTION DETAIL

THIS DRAWING IS THE PROPERTY OF COMFORT LINE LTD.
DESIGN CONCEPTS AND INFORMATION MAY NOT BE
REPRODUCED USED OR DISCLOSED WITHOUT THE WRITTEN
PERMISSION OF COMFORT LINE LTD.