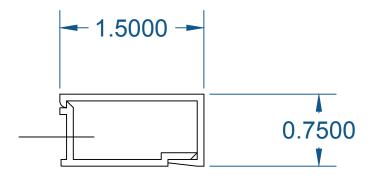

## 3/4" x 1-1/2" TRIM & CLIP

(ACCESSORY PROFILE)

**COMPATIBLE WINDOW OPTIONS:** 

2100 SERIES WINDOWS

6500 SERIES WINDOWS

8000 SERIES WINDOWS

3000 SERIES STOREFRONT

3/4" x 1-1/2" TRIM & CLIP

PART #: A085101\_06 & A085102\_06

MATERIAL: ALUMINUM

| SERIES/CONFIGURATION: 3/4" x 1-1/2" TRIM & CLIP |                  |    | FiberFrame* Comfort Line®                                                                                                                                                        |                               |                     | COMFORT LINE LTD.<br>5500 ENTERPRISE BLVD.<br>TOLEDO, OH 43612 |             |
|-------------------------------------------------|------------------|----|----------------------------------------------------------------------------------------------------------------------------------------------------------------------------------|-------------------------------|---------------------|----------------------------------------------------------------|-------------|
| DRAWING TYPE:                                   |                  |    | FIBERG                                                                                                                                                                           | LASS WINDOWS, PATIO DOORS, SU | NROOMS & STOREFRONT | 419-729-852                                                    |             |
| А                                               | CCESSORY PROFILE |    | THIS DRAWING IS THE PROPERTY OF COMFORT LINE LTD.  DESIGN CONCEPTS AND INFORMATION MAY NOT BE  REPRODUCED USED OR DISCLOSED WITHOUT THE WRITTEN  PERMISSION OF COMFORT LINE LTD. |                               |                     |                                                                |             |
|                                                 |                  |    | SCALE:                                                                                                                                                                           | 1' - 0" = 1' - 0"             | PROJECT:            | 3/4" x 1-1/2"                                                  | TRIM & CLIP |
| DATE                                            | REVISION         | BY | DATE:<br>DRAWN BY:                                                                                                                                                               | 2/13/17<br>AJL                | QUOTE:              | ####                                                           | SHEET: AC5  |

SEE PRODUCT SPECIFICATIONS PAGE FOR COMPLETE PRODUCT DESCRIPTION.