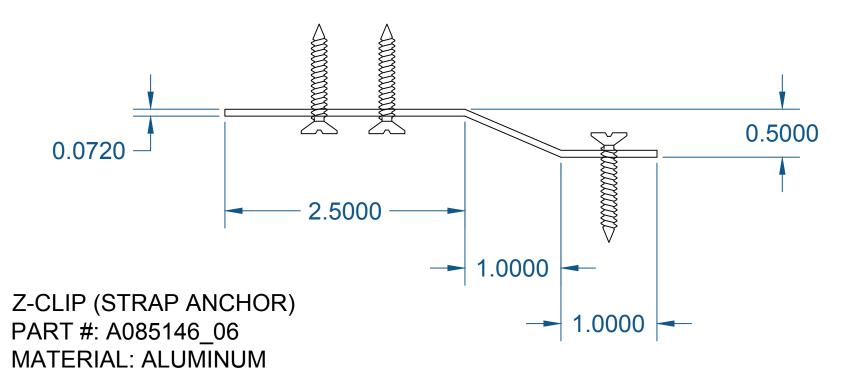

## Z - CLIP (STRAP ANCHOR)

(ACCESSORY PROFILE)

**COMPATIBLE WINDOW OPTIONS:** 

2100 SERIES WINDOWS

6500 SERIES WINDOWS

8000 SERIES WINDOWS

3000 SERIES STOREFRONT

| SERIES/CONFIGURATION:<br>Z - CLIP (STRAP ANCHOR) |          |    | FiberFrame Comfort Line® Intercase windows part opons suncous a storerout                    |                   |          | COMFORT LINE LTD.<br>5500 ENTERPRISE BLVD.<br>TOLEDO, OH 43612 |            |
|--------------------------------------------------|----------|----|----------------------------------------------------------------------------------------------|-------------------|----------|----------------------------------------------------------------|------------|
| DRAWING TYPE:                                    |          |    |                                                                                              |                   |          | 419-729-852                                                    | 0          |
| ACCESSORY PROFILE                                |          |    | THIS DRAWING IS THE PROPERTY OF COMFORT LINE LTD. DESIGN CONCEPTS AND INFORMATION MAY NOT BE |                   |          |                                                                |            |
|                                                  |          |    | REPRODUCED USED OR DISCLOSED WITHOUT THE WRITTEN PERMISSION OF COMFORT LINE LTD.             |                   |          |                                                                |            |
|                                                  |          |    |                                                                                              |                   | PROJECT: | Z - CLIP (STR.                                                 | AP ANCHOR) |
|                                                  |          |    | SCALE:                                                                                       | 1' - 0" = 1' - 0" |          | Z-CLII (STIC                                                   | AI ANCHON) |
|                                                  |          |    | DATE:                                                                                        | 2/13/17           | QUOTE:   | ####                                                           | SHEET: AC3 |
| DATE                                             | REVISION | BY | DRAWN BY:                                                                                    | AJL               |          |                                                                | ACS        |
|                                                  |          |    |                                                                                              |                   |          |                                                                |            |

SEE PRODUCT SPECIFICATIONS PAGE FOR COMPLETE PRODUCT DESCRIPTION.