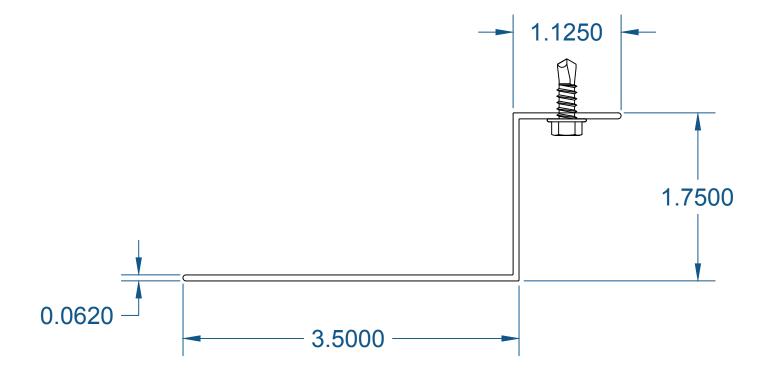

## Z - CLIP (ANGLE)

(ACCESSORY PROFILE)

## **COMPATIBLE WINDOW OPTIONS:**

2100 SERIES WINDOWS

6500 SERIES WINDOWS

8000 SERIES WINDOWS

3000 SERIES STOREFRONT

Z-CLIP (ANGLE)

PART #: A085106\_06

MATERIAL: ALUMINUM

PROJECT:

TION.

CALE: 1' - 0" = 1' - 0" ATE: 2/13/17 RAWN BY: AJL Z - CLIP (ANGLE)

SEE PRODUCT SPECIFICATIONS PAGE FOR COMPLETE PRODUCT DESCRIPTION.