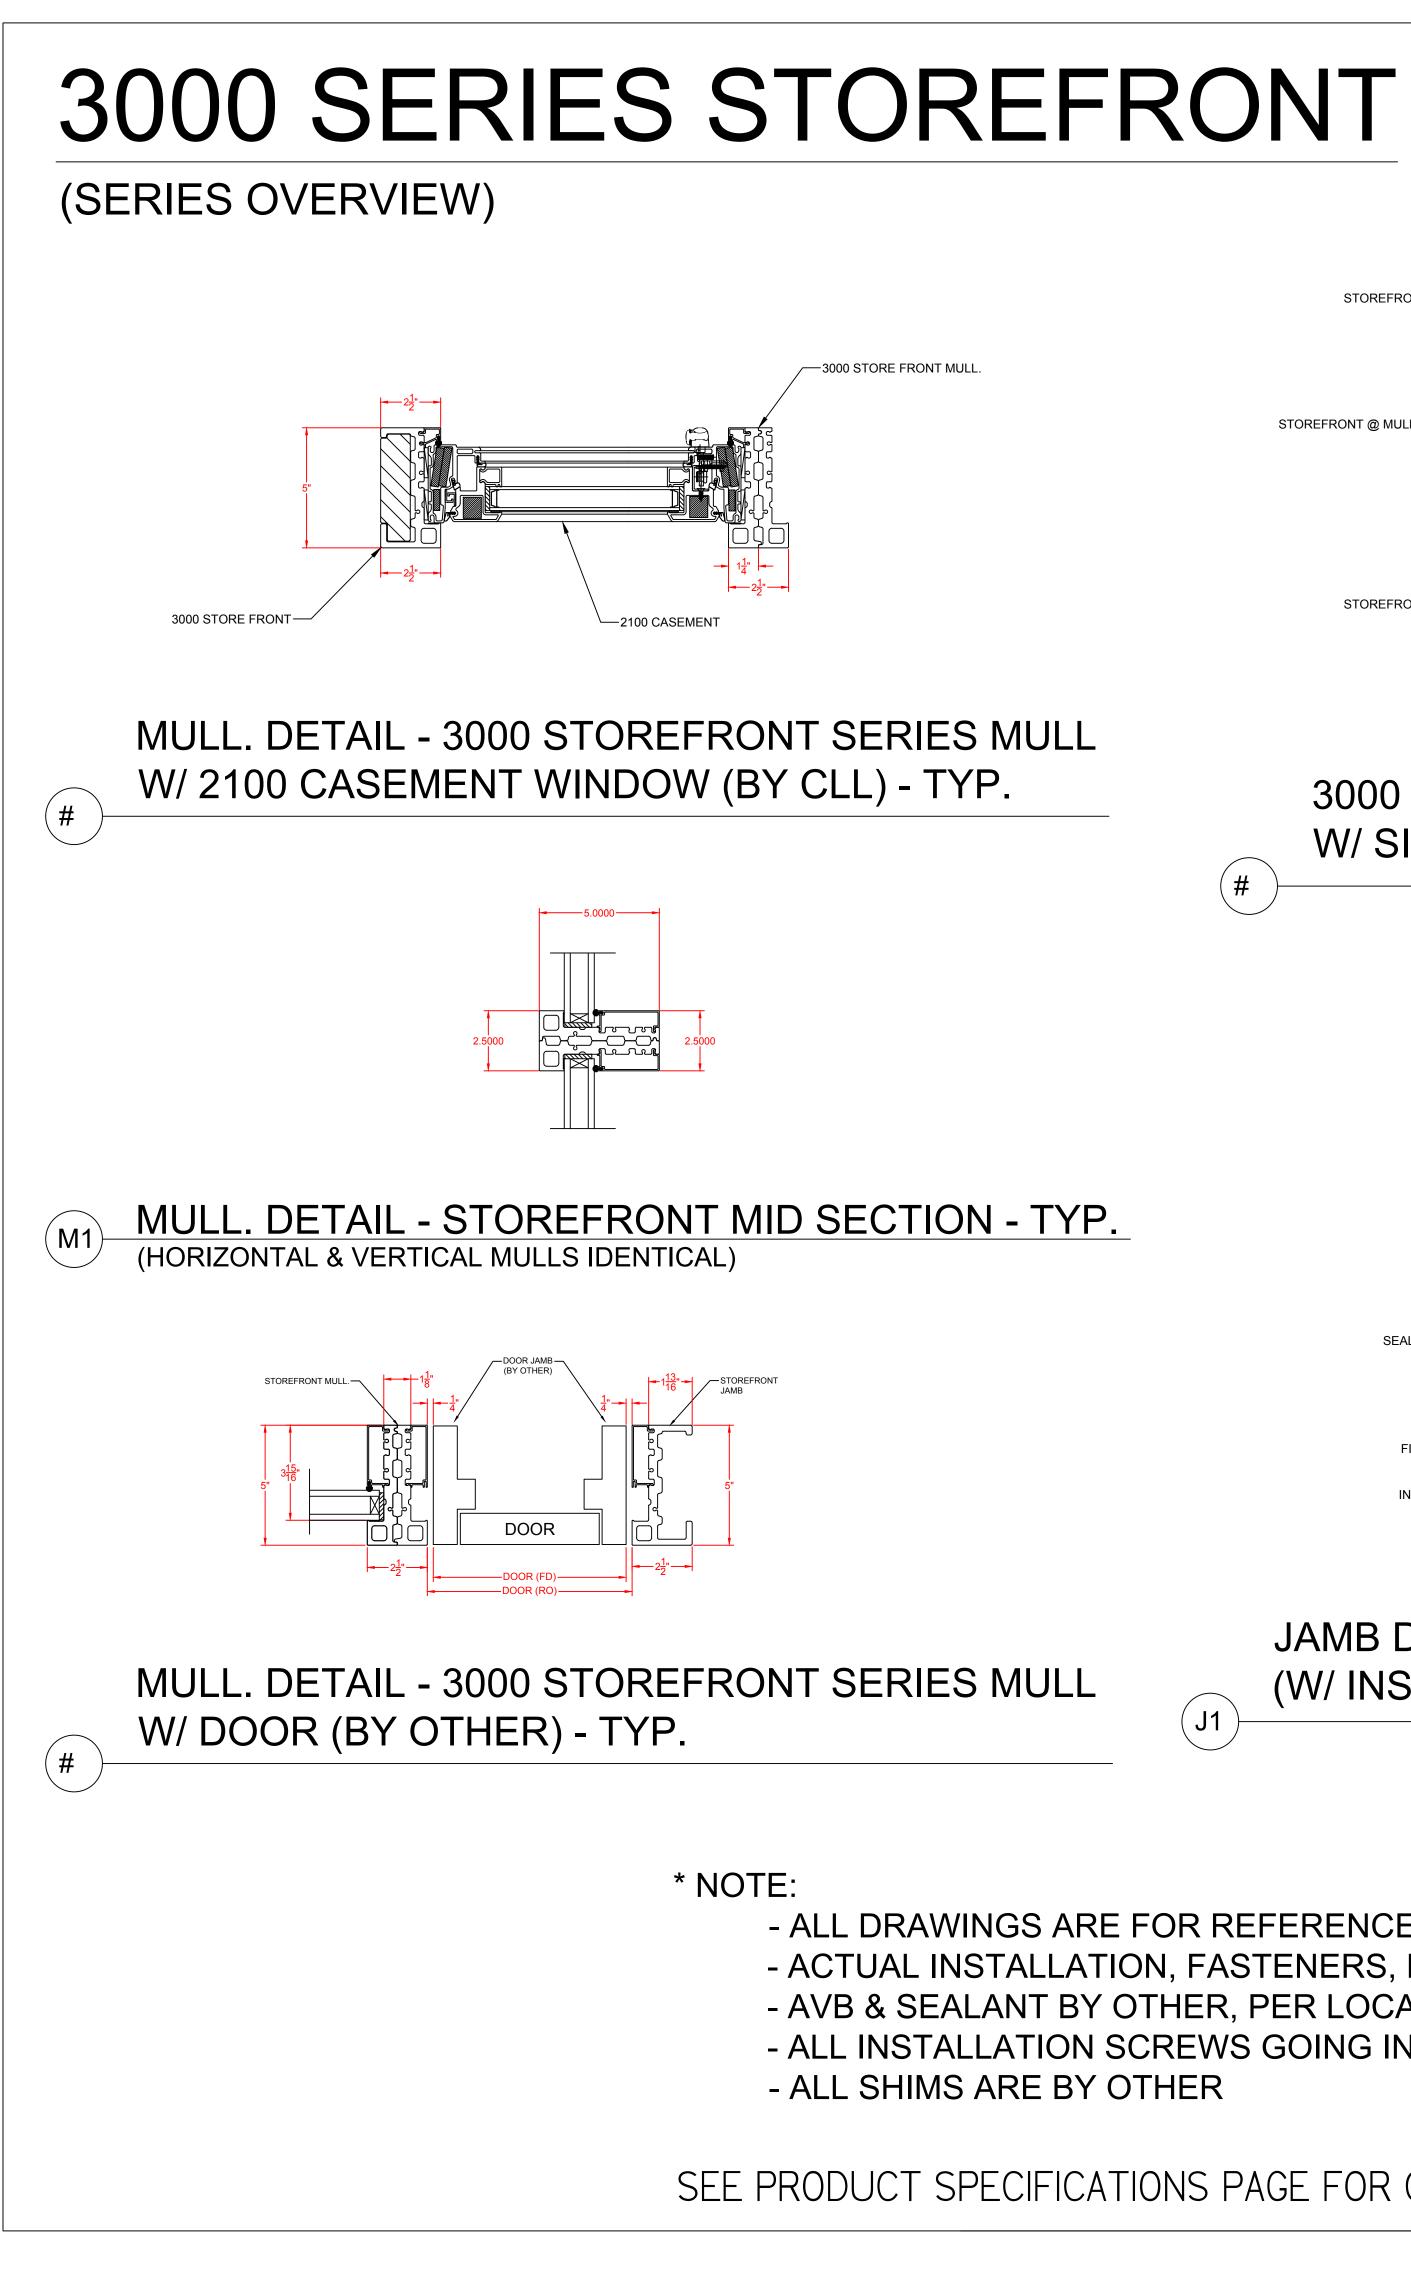

ED OR DISCLOSED WITHOUT THE WRITTEN  |                   |                     |           |            |  |
|          |  | PERMISS                                           | SION OF COMFOR    | <u>RT LINE LTD.</u> |           |            |  |
|          |  |                                                   |                   | PROJECT:            | 3000 STOF |            |  |
|          |  | SCALE:                                            | 1' - 0" = 1' - 0" |                     |           |            |  |
|          |  | DATE:                                             | 2/13/17           | QUOTE:              | ####      | SHEET: SE2 |  |
| N BY     |  | DRAWN BY:                                         | AJL               |                     |           | 572        |  |



(#



## 3000 SERIES STOREFRONT WINDOW PROFILE W/ SILL PAN (BY CLL)





|                                                                                     | SERIE | S/CONFIGL     |
|-------------------------------------------------------------------------------------|-------|---------------|
| OR REFERENCE PURPOSES ONLY                                                          | 300   | 00 SERIES STO |
|                                                                                     | DRAW  | ING TYPE:     |
| THER, PER LOCAL & INTERNATIONAL BUILDING CODES<br>REWS GOING INTO R.O. ARE BY OTHER | DE    | TAIL WINDOW   |
| THER                                                                                |       |               |
|