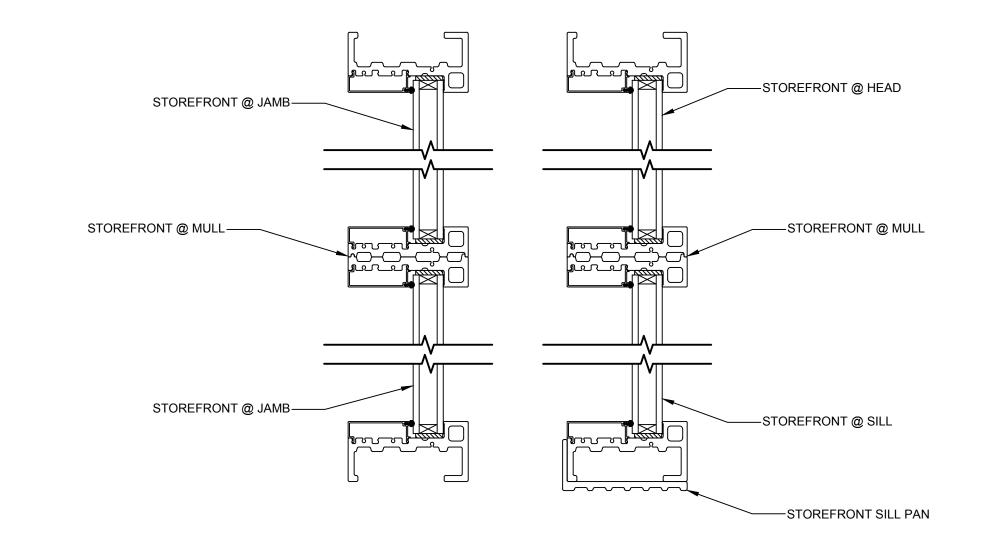

| ONFIGURATION                              | N:  |           |                                 | тм                  | COMFORT L                | INE LTD.    |
|-------------------------------------------|-----|-----------|---------------------------------|---------------------|--------------------------|-------------|
| ERIES STOREFRON                           | Т   |           |                                 | me                  | 5500 ENTER<br>TOLEDO, OH | PRISE BLVD. |
| TYPE:                                     |     |           | GLASS WINDOWS, PATIO DOORS, SU  | NROOMS & STOREFRONT | 419-729-852              |             |
| V/ EXAMPLE OF POSSII<br>OW & DOOR INSTALL | BLE | DESIGN    | RAWING IS THE P<br>CONCEPTS AND | ) INFORMATI         | ON MAY NOT E             | 3E          |
|                                           |     | _         | UCED USED OR<br>SION OF COMFOR  |                     | WITHOUT THE              | WRITTEN     |
|                                           |     |           |                                 | PROJECT:            | 2000 070                 |             |
|                                           |     | SCALE:    | 1' - 0" = 1' - 0"               |                     | 3000 STO                 | REFRONT     |
|                                           |     | DATE:     | 2/13/17                         | QUOTE:              | ####                     | SHEET: SEA  |
| REVISION                                  | BY  | DRAWN BY: | AJL                             |                     | <del></del>              | SHEET: SF4  |
|                                           |     |           |                                 |                     |                          |             |

| SERIES/CONFIGL | J |
|----------------|---|
|----------------|---|

| DATE | REVISION |
|------|----------|

| JRATIO   | N: |                                                   |                              | тм                   | COMFORT L                                 | INE LTD.   |  |
|----------|----|---------------------------------------------------|------------------------------|----------------------|-------------------------------------------|------------|--|
| OREFRONT |    | <b>FiberFrame</b><br>Comfort Line®                |                              |                      | 5500 ENTERPRISE BLVD.<br>TOLEDO, OH 43612 |            |  |
|          |    |                                                   | LASS WINDOWS, PATIO DOORS, S | UNROOMS & STOREFRONT | 419-729-852                               |            |  |
| EXAMPLES |    | THIS DRAWING IS THE PROPERTY OF COMFORT LINE LTD. |                              |                      |                                           |            |  |
|          |    | DESIGN CONCEPTS AND INFORMATION MAY NOT BE        |                              |                      |                                           |            |  |
|          |    | _                                                 | UCED USED OR<br>ION OF COMFO |                      | WITHOUT THE                               | WRITTEN    |  |
|          |    |                                                   |                              | PROJECT:             |                                           |            |  |
|          |    | SCALE:                                            | 6" = 1' - 0"                 |                      | 3000 STO                                  | REFRONT    |  |
|          |    | DATE:                                             | 2/13/17                      | QUOTE:               | <del>####</del>                           | SHEET: OFF |  |
| NC       | BY | DRAWN BY:                                         | AJL                          |                      | <del>####</del>                           | 555        |  |
| NC       | BY |                                                   | AJL                          |                      | ####                                      | SHEET. SF5 |  |