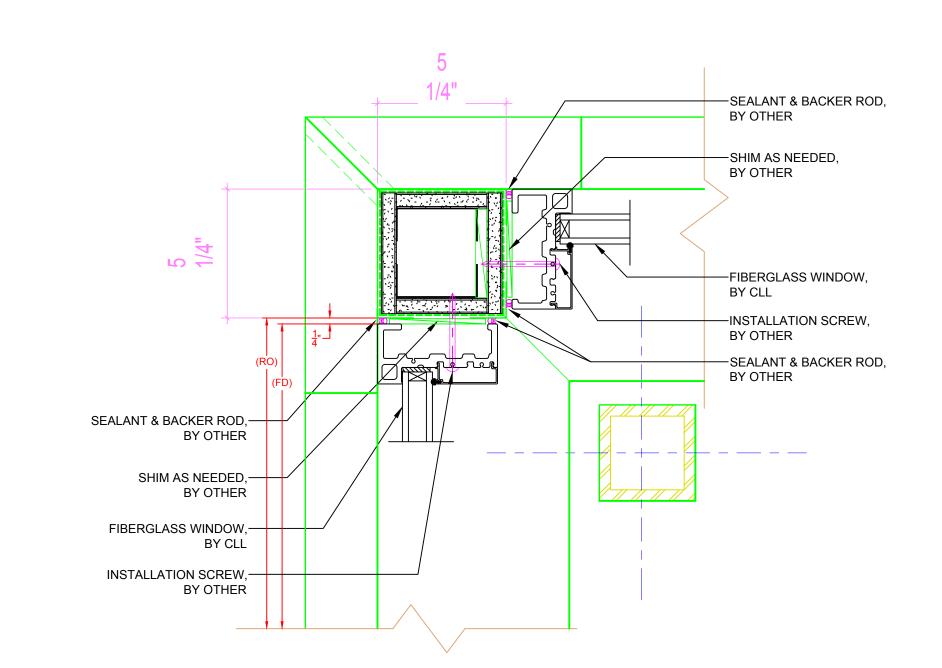

## 3000 SERIES STOREFRONT WINDOW PROFILE W/ SILL PAN (BY CLL)

|                                                                                     | SERIE | S/CONFIGL     |
|-------------------------------------------------------------------------------------|-------|---------------|
| OR REFERENCE PURPOSES ONLY                                                          | 300   | 00 SERIES STO |
|                                                                                     | DRAW  | ING TYPE:     |
| THER, PER LOCAL & INTERNATIONAL BUILDING CODES<br>REWS GOING INTO R.O. ARE BY OTHER | DE    | TAIL WINDOW   |
| THER                                                                                |       |               |
|                                                                                     |       |               |
| ONS PAGE FOR COMPLETE PRODUCT DESCRIPTION.                                          | DATE  | REVISIO       |

|                   |                | RGLASS WINDOW,<br>BY CLL<br>END DAM,<br>BY OTHER<br>(FD)<br>(RO)<br>(RO)<br>(RO)<br>(FD)<br>(FD)<br>(RO)<br>(FD)<br>(FD)<br>(FD)<br>(FD)<br>(FD)<br>(FD)<br>(FD)<br>(FD |                                                                                                                              | SIL<br>BY<br>FIB<br>BY<br>SEA<br>BY<br>SEA<br>SIL                                                                                                                                                                                                                                                                                                                                                                                                                                                                                                                                                                                                                                                                                                                                                                                                                                                                                                                                                                                                                                                                                                                                                                                                                                                                                                                                                                                                                                                                                                                           | ALANT BETWEEN<br>L PAN & FRAME,<br>OTHER<br>ERGLASS SILL PAN,<br>CLL<br>ALANT & BACKER ROD,<br>OTHER<br>ALANT BETWEEN<br>L PAN & FRAME,<br>OTHER |                                                          |
|-------------------|----------------|-------------------------------------------------------------------------------------------------------------------------------------------------------------------------|------------------------------------------------------------------------------------------------------------------------------|-----------------------------------------------------------------------------------------------------------------------------------------------------------------------------------------------------------------------------------------------------------------------------------------------------------------------------------------------------------------------------------------------------------------------------------------------------------------------------------------------------------------------------------------------------------------------------------------------------------------------------------------------------------------------------------------------------------------------------------------------------------------------------------------------------------------------------------------------------------------------------------------------------------------------------------------------------------------------------------------------------------------------------------------------------------------------------------------------------------------------------------------------------------------------------------------------------------------------------------------------------------------------------------------------------------------------------------------------------------------------------------------------------------------------------------------------------------------------------------------------------------------------------------------------------------------------------|--------------------------------------------------------------------------------------------------------------------------------------------------|----------------------------------------------------------|
| S1                |                | L DETAIL<br>/ SILL PAI                                                                                                                                                  |                                                                                                                              | TOREF                                                                                                                                                                                                                                                                                                                                                                                                                                                                                                                                                                                                                                                                                                                                                                                                                                                                                                                                                                                                                                                                                                                                                                                                                                                                                                                                                                                                                                                                                                                                                                       | RONT                                                                                                                                             |                                                          |
| URATIO<br>OREFRON | (W<br>N:       | 7 SILL PAI                                                                                                                                                              |                                                                                                                              | ™<br>The second s | COMFOR<br>5500 ENT                                                                                                                               | T LINE LTD.<br>ERPRISE BLVD.<br>OH 43612                 |
| URATIO            | (W<br>N:<br>JT | SILL PAI                                                                                                                                                                | N)                                                                                                                           | TM<br>TM<br>UNROOMS & STOREFROM<br>PROPERTY<br>D INFORMA<br>DISCLOSEI                                                                                                                                                                                                                                                                                                                                                                                                                                                                                                                                                                                                                                                                                                                                                                                                                                                                                                                                                                                                                                                                                                                                                                                                                                                                                                                                                                                                                                                                                                       | COMFOR<br>5500 ENT<br>TOLEDO,<br>419-729-8<br>OF COMFOR<br>TION MAY NO                                                                           | ERPRISE BLVD.<br>OH 43612<br>520<br>T LINE LTD.<br>DT BE |
| URATIO            | (W<br>N:<br>JT | SILL PAI                                                                                                                                                                | N)<br><b>Derfra</b><br><b>fort Line®</b><br>BLASS WINDOWS, PATIO DOORS, S<br>RAWING IS THE I<br>CONCEPTS ANI<br>UCED USED OR | TM<br>TM<br>UNROOMS & STOREFROM<br>PROPERTY<br>D INFORMA<br>DISCLOSEI                                                                                                                                                                                                                                                                                                                                                                                                                                                                                                                                                                                                                                                                                                                                                                                                                                                                                                                                                                                                                                                                                                                                                                                                                                                                                                                                                                                                                                                                                                       | COMFOR<br>5500 ENT<br>TOLEDO,<br>419-729-8<br>OF COMFOR<br>TION MAY NO<br>D WITHOUT T<br>D.                                                      | ERPRISE BLVD.<br>OH 43612<br>520<br>T LINE LTD.<br>DT BE |