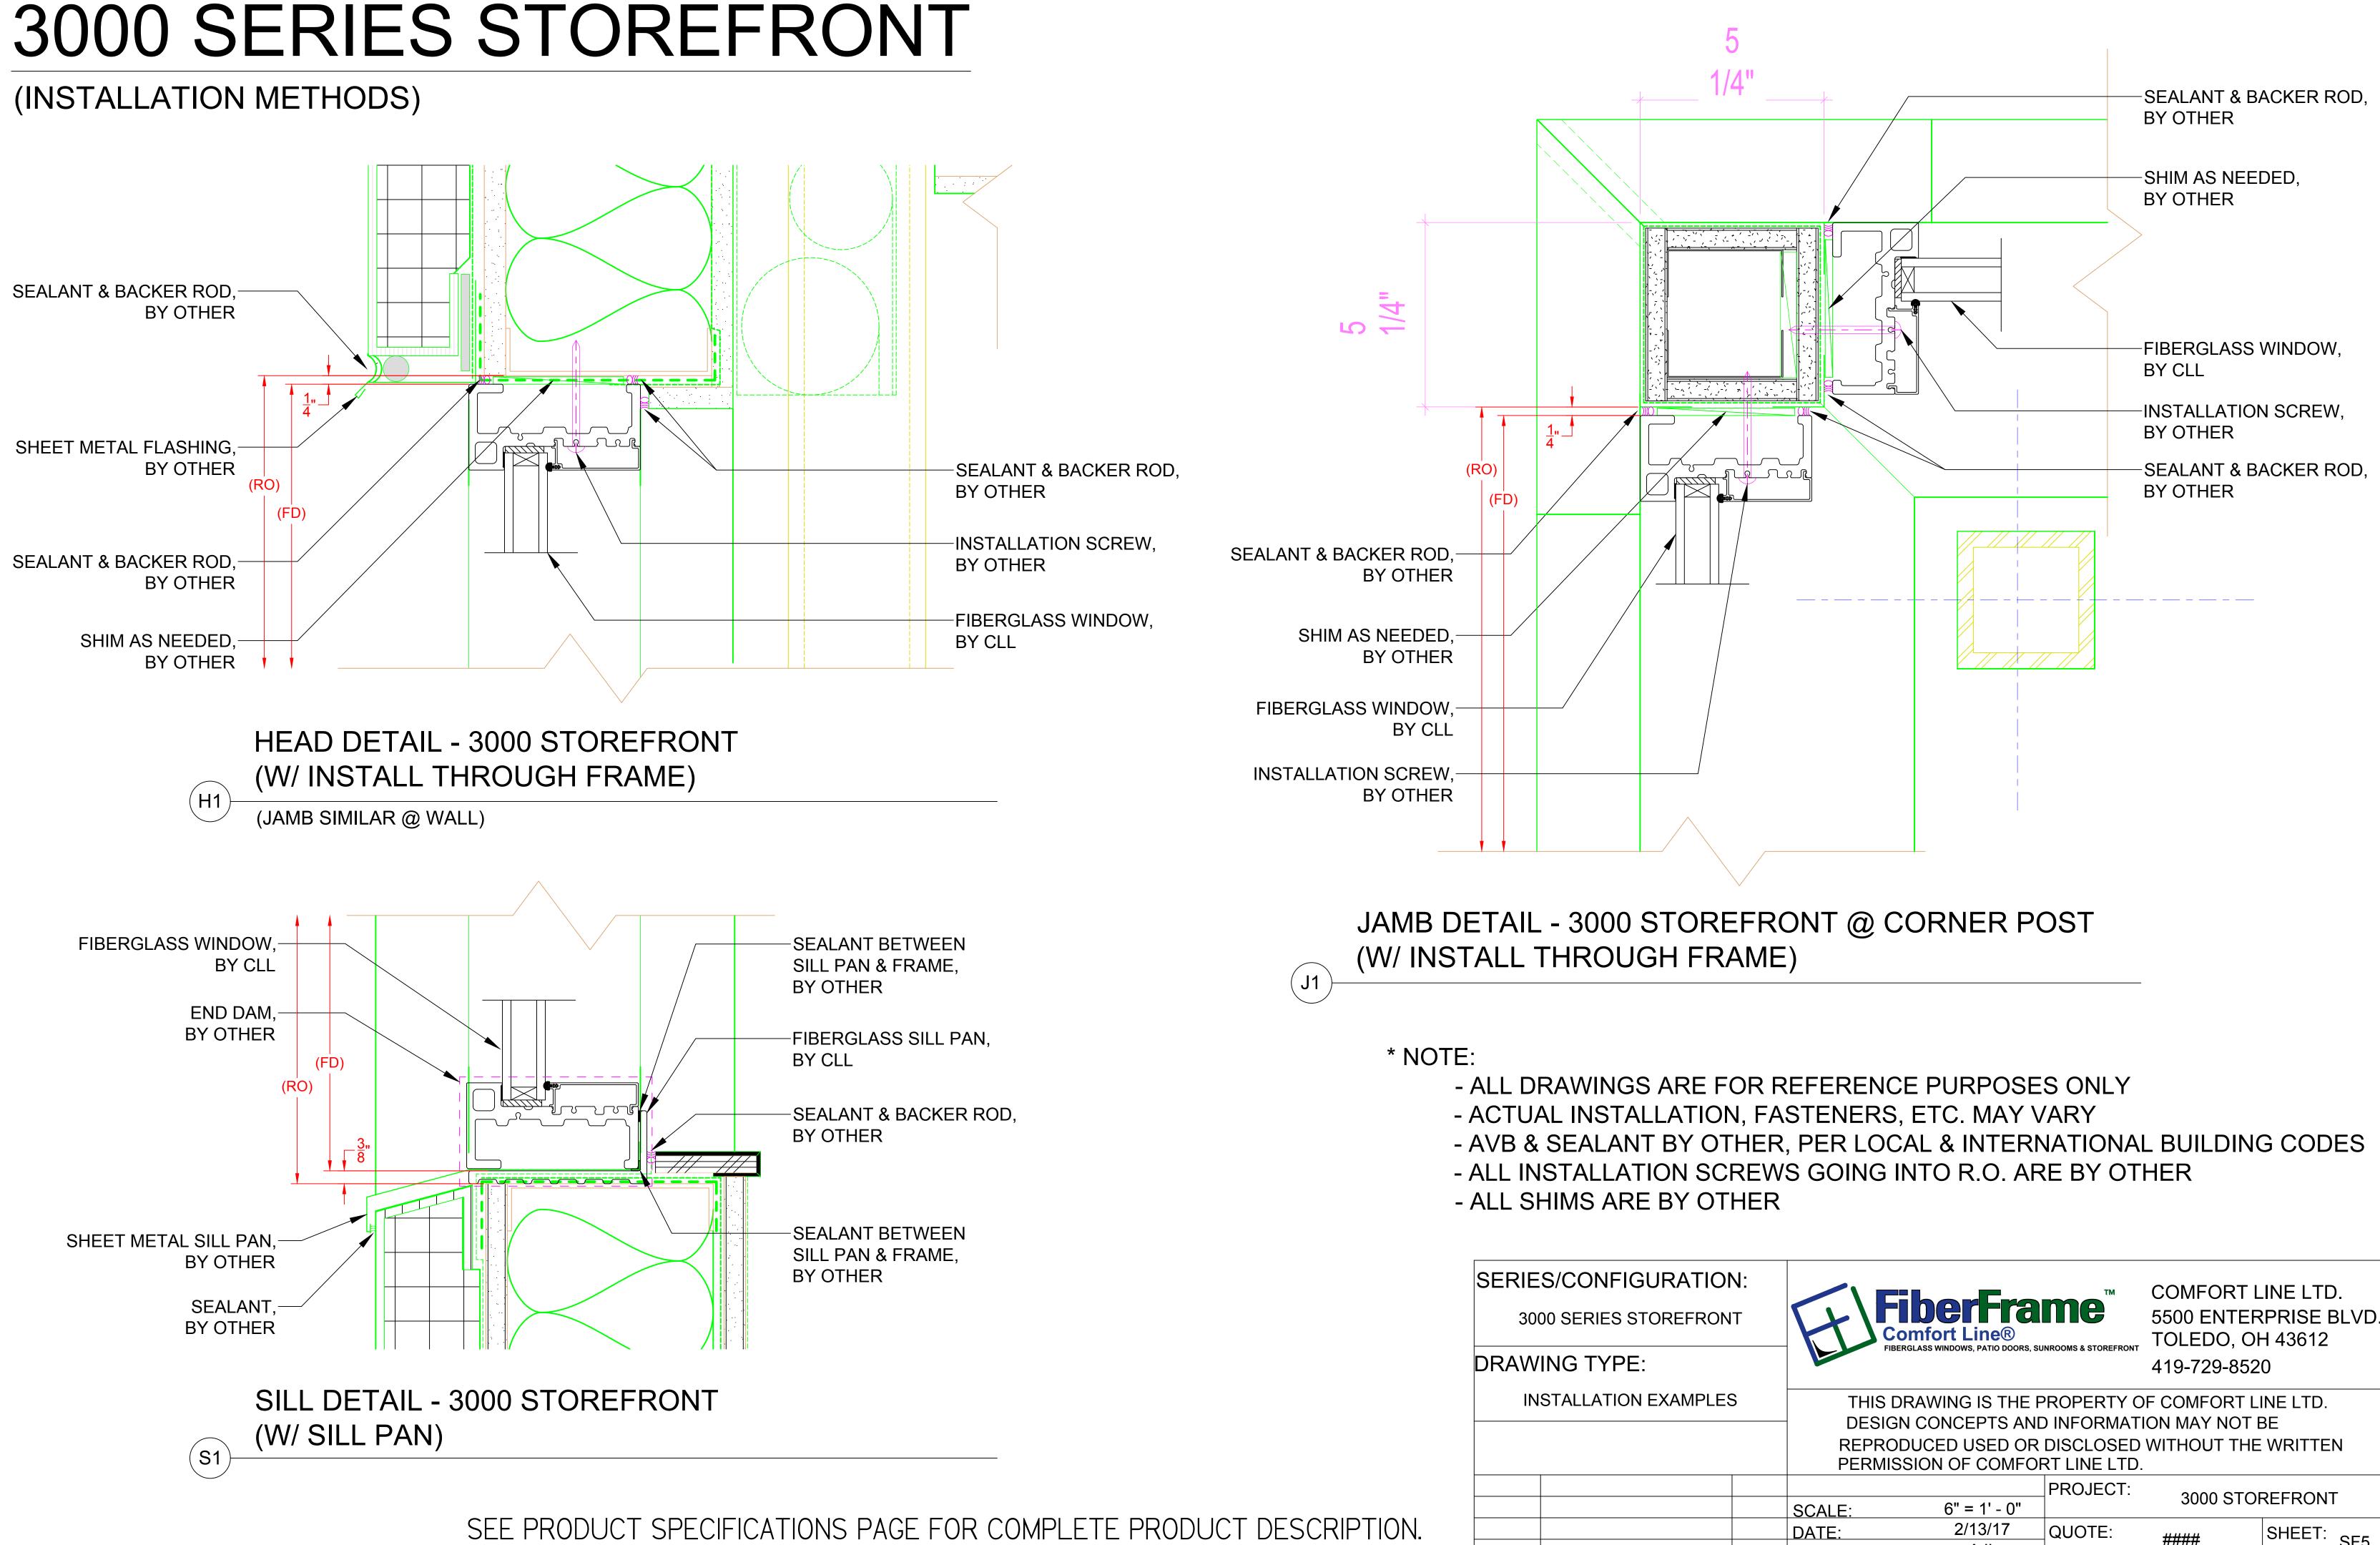

|     |           |                                 | PROJECT:            | 2000 070                 |             |
|                                           |     | SCALE:    | 1' - 0" = 1' - 0"               |                     | 3000 STO                 | REFRONT     |
|                                           |     | DATE:     | 2/13/17                         | QUOTE:              | ####                     | SHEET: SEA  |
| REVISION                                  | BY  | DRAWN BY: | AJL                             |                     | <del></del>              | SHEET: SF4  |
|                                           |     |           |                                 |                     |                          |             |



| SERIES/CONFIGL | J |
|----------------|---|
|----------------|---|

| DATE | REVISION |
|------|----------|

| JRATIO   | N: |                                                   |                              | тм                   | COMFORT L                                 | INE LTD.   |  |
|----------|----|---------------------------------------------------|------------------------------|----------------------|-------------------------------------------|------------|--|
| OREFRONT |    | <b>FiberFrame</b><br>Comfort Line®                |                              |                      | 5500 ENTERPRISE BLVD.<br>TOLEDO, OH 43612 |            |  |
|          |    |                                                   | LASS WINDOWS, PATIO DOORS, S | UNROOMS & STOREFRONT | 419-729-852