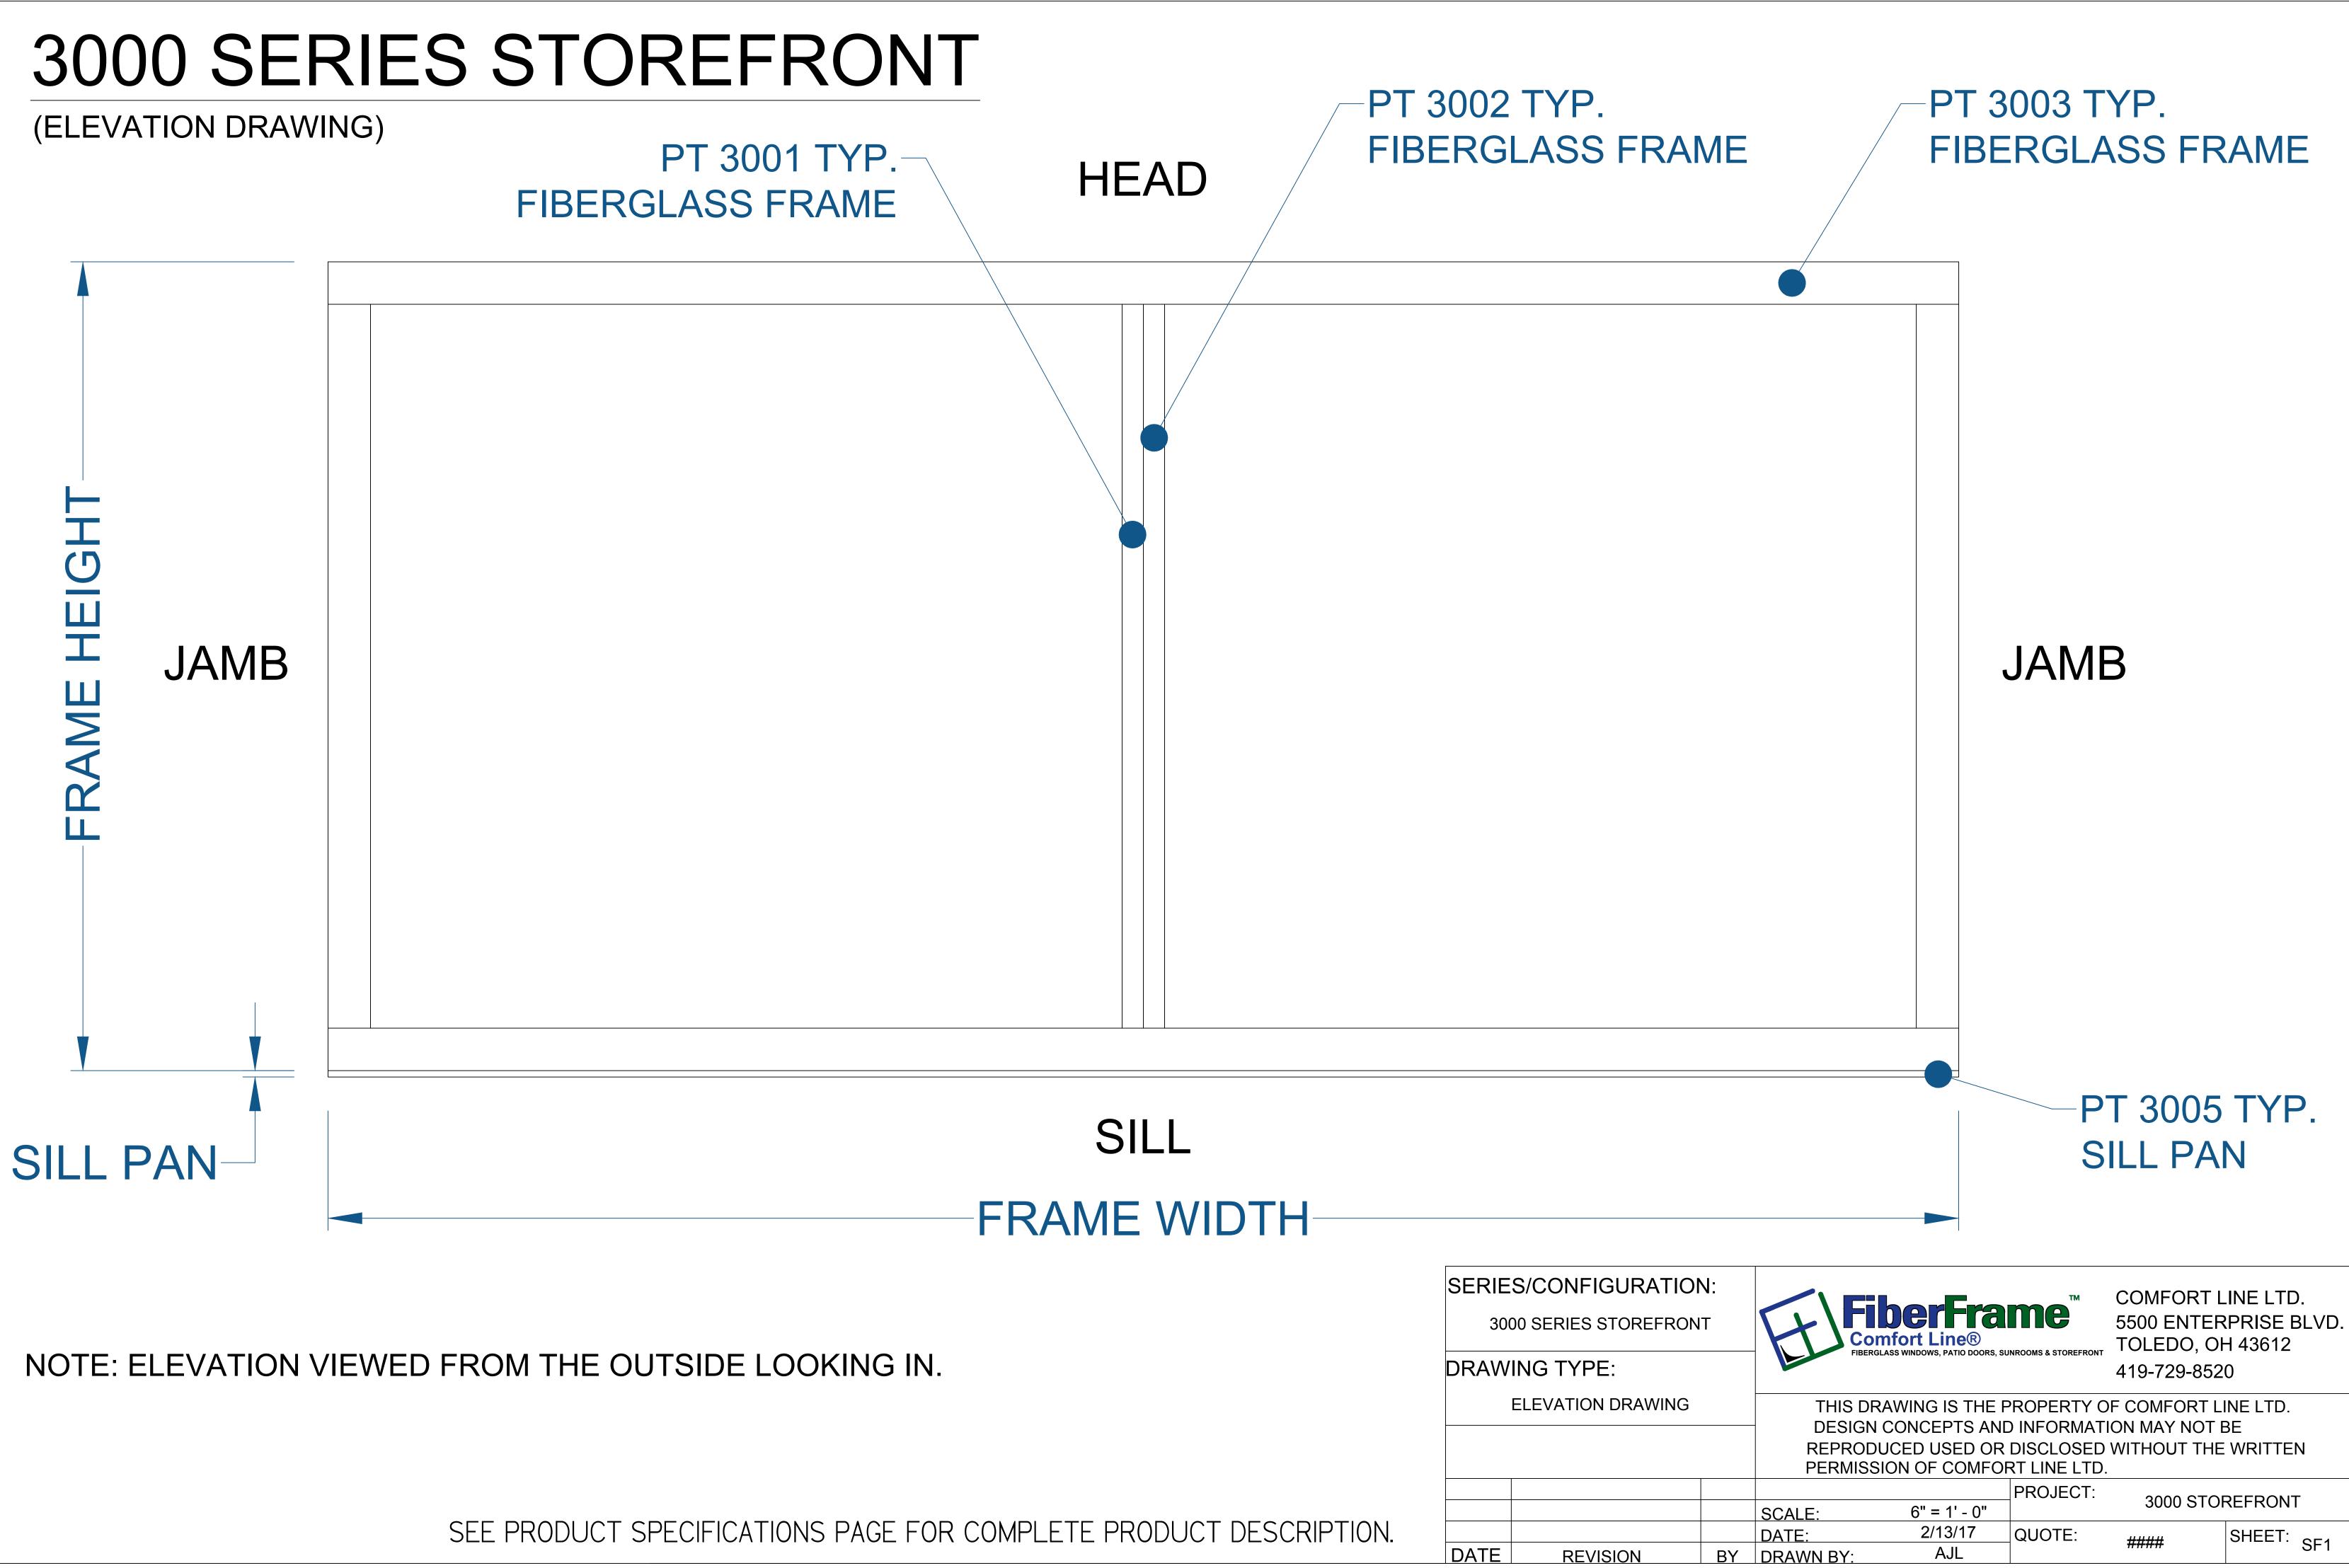

# **3000 SERIES STOREFRONT**

(OPERABLE WINDOW & DOOR OPTIONS)

# **OPERABLE WINDOW OPTIONS INCLUDE:** 2100 SERIES AWNING 2100 SERIES CASEMENT

DATE

## **OPERABLE DOOR OPTIONS INCLUDE:** SINGLE PANEL - (BY OTHER) DOUBLE PANEL - (BY OTHER)

- ALL DRAWINGS ARE FOR REFERENCE PURPOSES ONLY - ACTUAL INSTALLATION, FASTENERS, ETC. MAY VARY - DOOR PANEL & FRAME SIZES MAY VARY - ALL DOORS & DOOR FRAMES ARE SUPPLIED BY OTHER