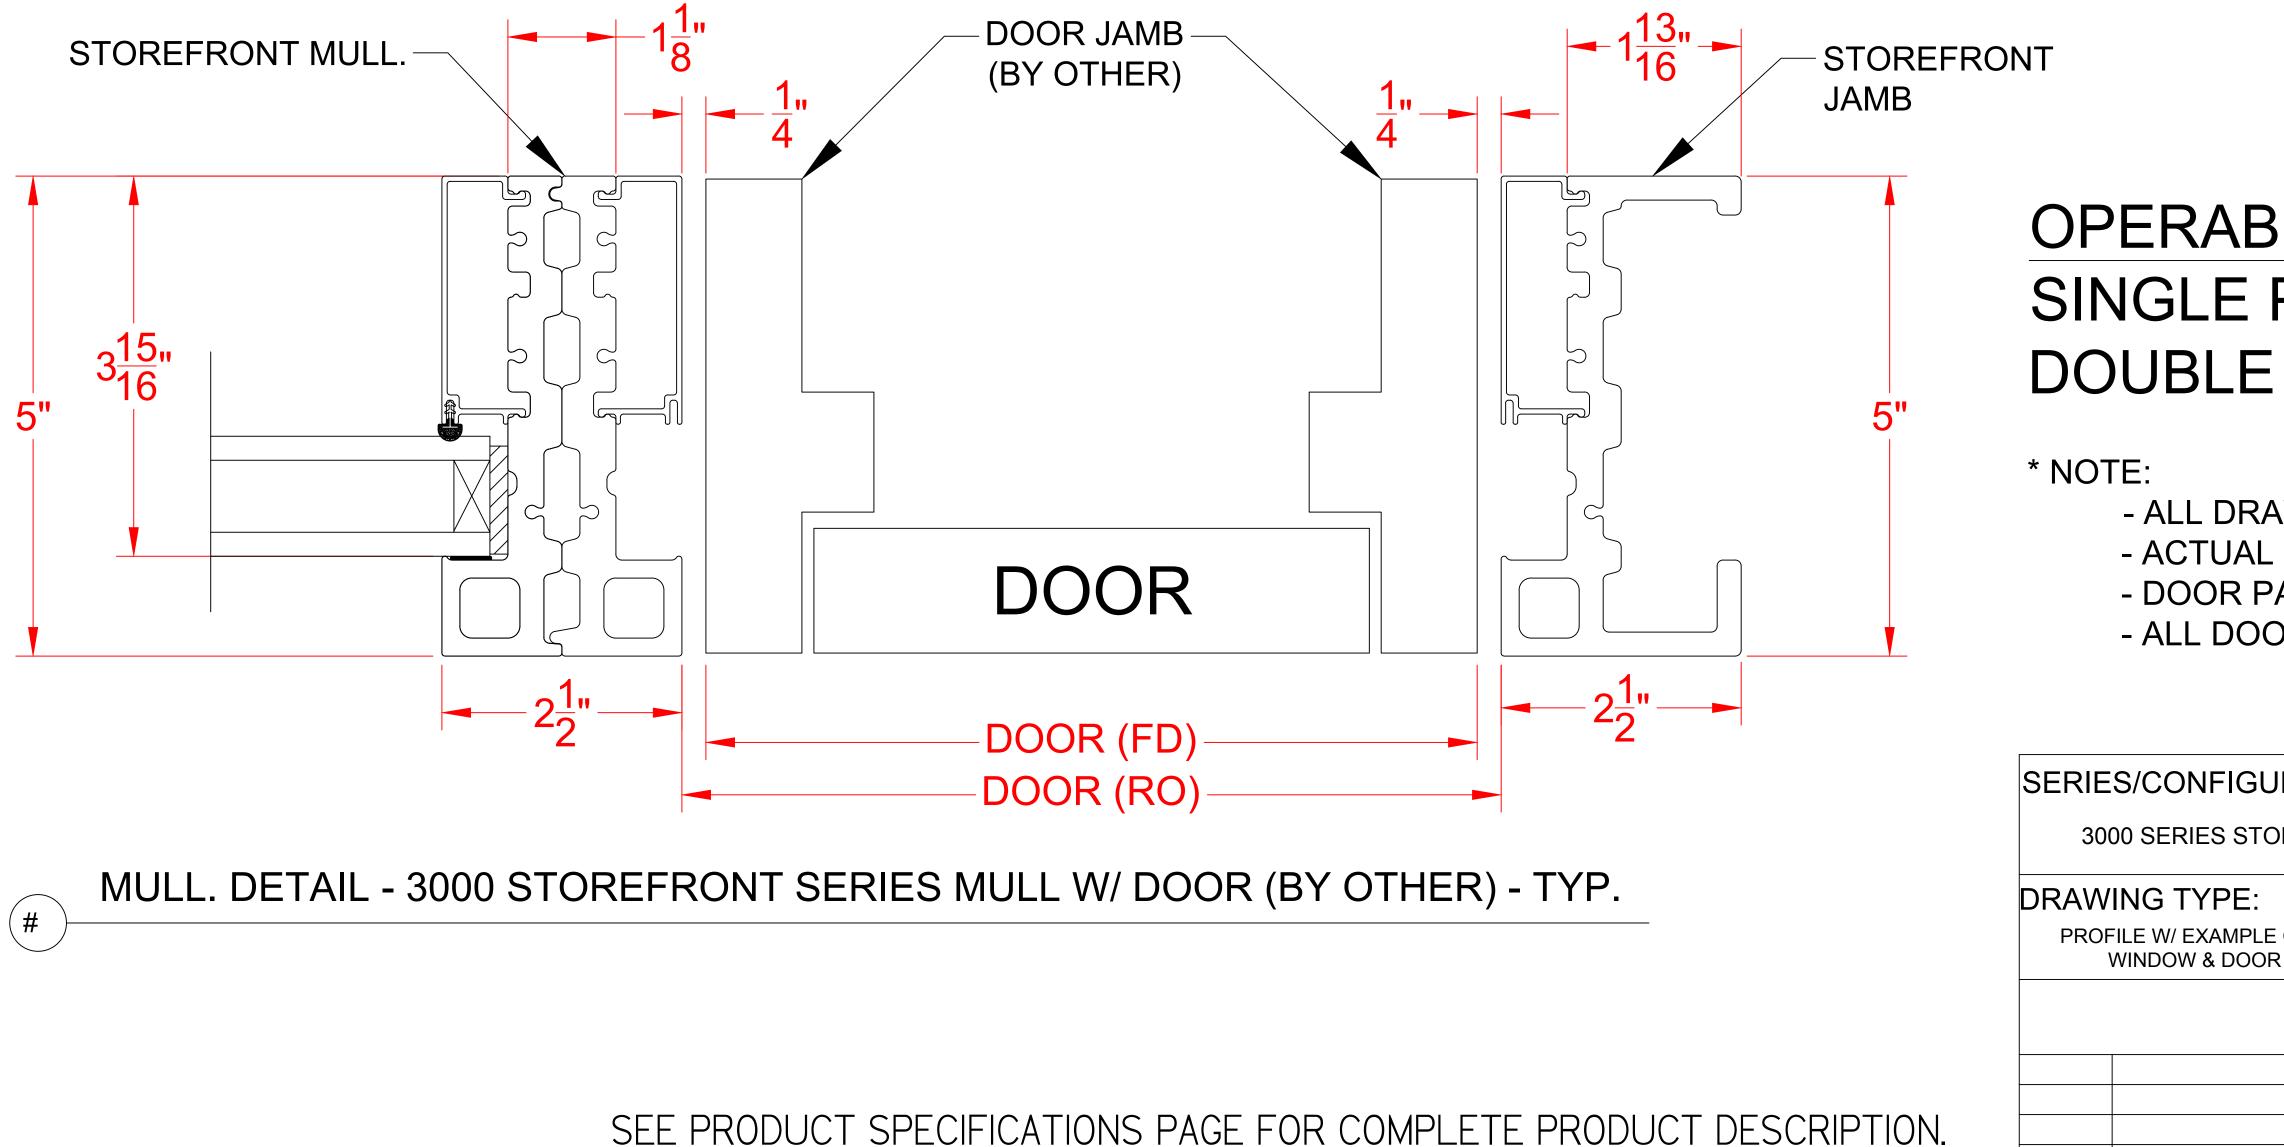

# **3000 SERIES STOREFRONT**

(OPERABLE WINDOW & DOOR OPTIONS)

## **OPERABLE DOOR OPTIONS INCLUDE:** SINGLE PANEL - (BY OTHER) DOUBLE PANEL - (BY OTHER)

- ALL DRAWINGS ARE FOR REFERENCE PURPOSES ONLY - ACTUAL INSTALLATION, FASTENERS, ETC. MAY VARY - DOOR PANEL & FRAME SIZES MAY VARY - ALL DOORS & DOOR FRAMES ARE SUPPLIED BY OTHER

| ONFIGURATION                              | N:  |           |                                 | тм                  | COMFORT L                | INE LTD.    |
|-------------------------------------------|-----|-----------|---------------------------------|---------------------|--------------------------|-------------|
| ERIES STOREFRON                           | Т   |           |                                 | me                  | 5500 ENTER<br>TOLEDO, OH | PRISE BLVD. |
| TYPE:                                     |     |           | GLASS WINDOWS, PATIO DOORS, SU  | NROOMS & STOREFRONT | 419-729-852              |             |
| V/ EXAMPLE OF POSSII<br>OW & DOOR INSTALL | BLE | DESIGN    | RAWING IS THE P<br>CONCEPTS AND | ) INFORMATI         | ON MAY NOT E             | 3E          |
|                                           |     | _         | UCED USED OR<br>SION OF COMFOR  |                     | WITHOUT THE              | WRITTEN     |
|                                           |     |           |                                 | PROJECT:            | 2000 070                 |             |
|                                           |     | SCALE:    | 1' - 0" = 1' - 0"               |                     | 3000 STO                 | REFRONT     |
|                                           |     | DATE:     | 2/13/17                         | QUOTE:              | ####                     | SHEET: SEA  |
| REVISION                                  | BY  | DRAWN BY: | AJL                             |                     | <del></del>              | SHEET: SF4  |
|                                           |     |           |                                 |                     |                          |             |