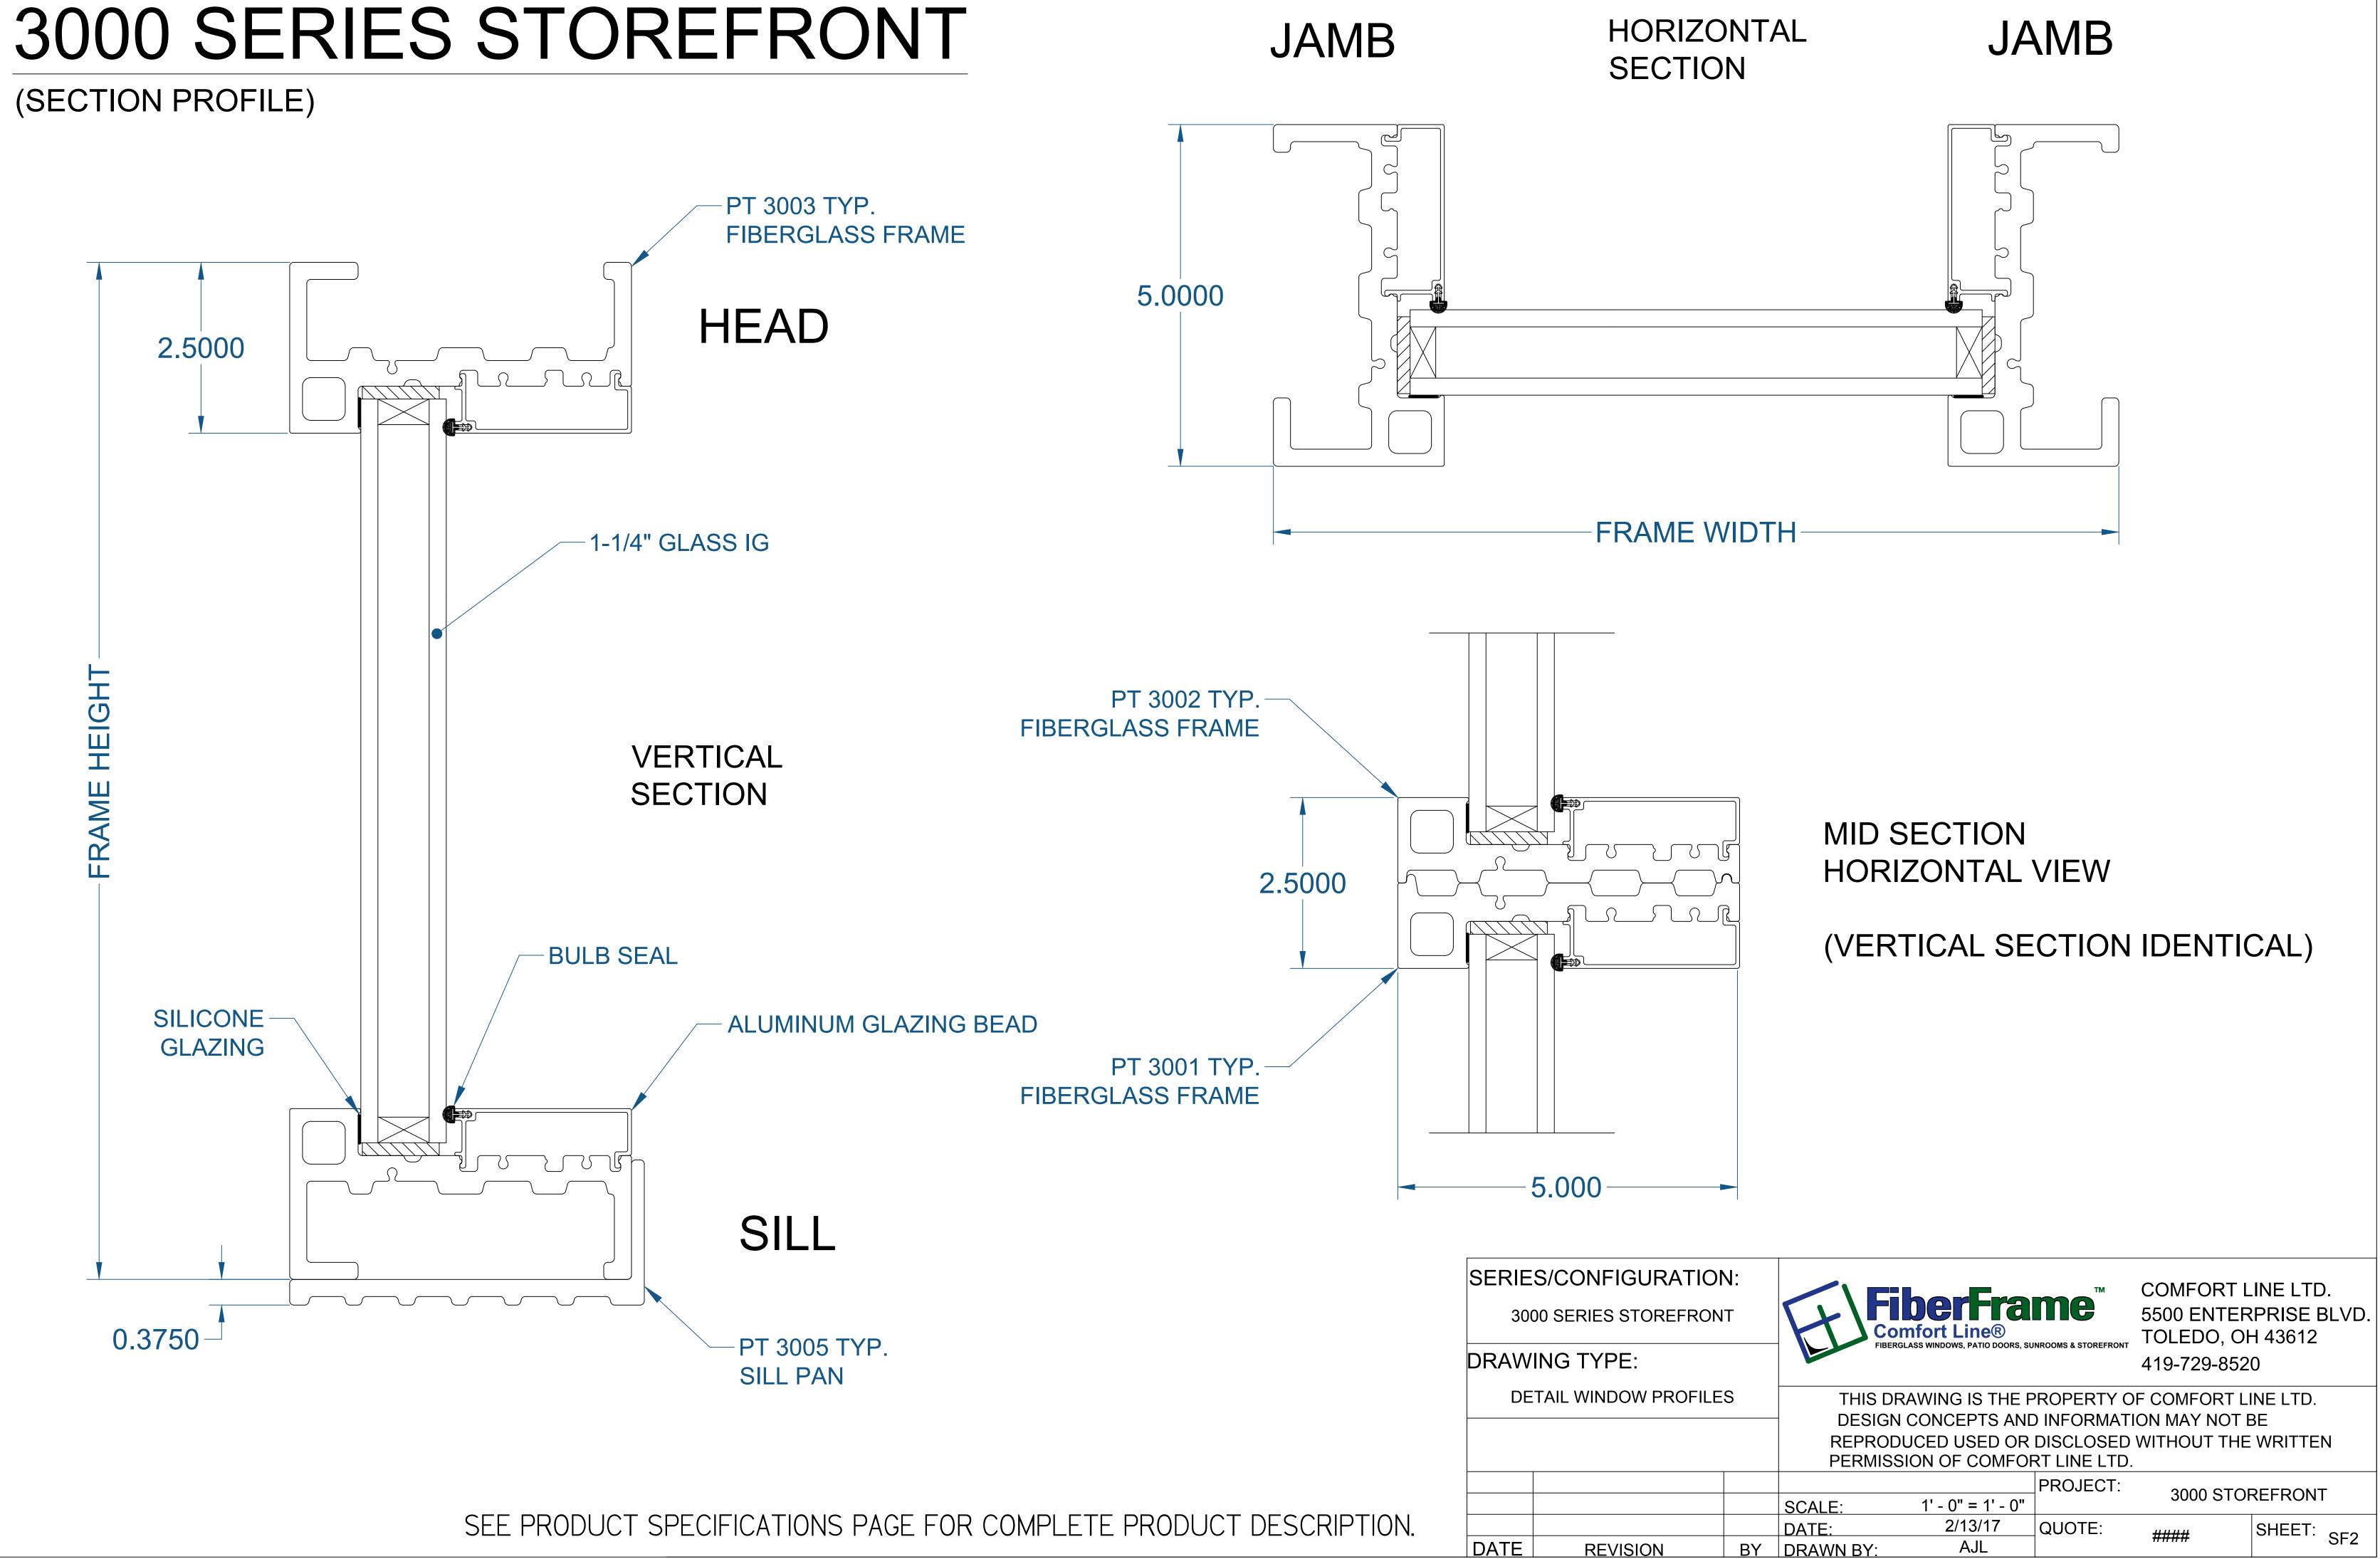

## (SECTION PROFILE)

| PROFILES |  | THIS DRAWING IS THE PROPERTY OF COMFORT LINE LTD. |                   |                     |           |            |  |
|----------|--|---------------------------------------------------|-------------------|---------------------|-----------|------------|--|
|          |  | DESIGN CONCEPTS AND INFORMATION MAY NOT BE        |                   |                     |           |            |  |
|          |  | REPRODUCED USED OR DISCLOSED WITHOUT THE WRITTEN  |                   |                     |           |            |  |
|          |  | PERMISS                                           | SION OF COMFOR    | <u>RT LINE LTD.</u> |           |            |  |
|          |  |                                                   |                   | PROJECT:            | 3000 STOF |            |  |
|          |  | SCALE:                                            | 1' - 0" = 1' - 0" |                     |           |            |  |
|          |  | DATE:                                             | 2/13/17           | QUOTE:              | ####      | SHEET: SE2 |  |
| N BY     |  | DRAWN BY:                                         | AJL               |                     |           | 572        |  |

## 3000 SERIES STOREFRONT WINDOW PROFILE W/ SILL PAN (BY CLL)

|                                                                                     | SERIE | S/CONFIGL     |
|-------------------------------------------------------------------------------------|-------|---------------|
| OR REFERENCE PURPOSES ONLY                                                          | 300   | 00 SERIES STO |
|                                                                                     | DRAW  | ING TYPE:     |
| THER, PER LOCAL & INTERNATIONAL BUILDING CODES<br>REWS GOING INTO R.O. ARE BY OTHER | DE    | TAIL WINDOW   |
| THER                                                                                |       |               |
|                                                                                     |       |               |
| ONS PAGE FOR COMPLETE PRODUCT DESCRIPTION.                                          | DATE  | REVISIO       |

|                   |                | RGLASS WINDOW,<br>BY CLL<br>END DAM,<br>BY OTHER<br>(FD)<br>(RO)<br>(RO)<br>(RO)<br>(FD)<br>(FD)<br>(RO)<br>(FD)<br>(FD)<br>(FD)<br>(FD)<br>(FD)<br>(FD)<br>(FD)<br>(FD |                                                                                                                              | SIL<br>BY<br>FIB<br>BY<br>SEA<br>BY<br>SEA<br>SIL                                                                                                                                                                                                                                                                                                                                                                                                                                                                                                                                                                                                                                                                                                                                                                                                                                                                                                                                                                                                                                                                                                                                                                                                                                                                                                                                                                                                                                                                                                                           | ALANT BETWEEN<br>L PAN & FRAME,<br>OTHER<br>ERGLASS SILL PAN,<br>CLL<br>ALANT & BACKER ROD,<br>OTHER<br>ALANT BETWEEN<br>L PAN & FRAME,<br>OTHER |                                                          |
|-------------------|----------------|-------------------------------------------------------------------------------------------------------------------------------------------------------------------------|------------------------------------------------------------------------------------------------------------------------------|-----------------------------------------------------------------------------------------------------------------------------------------------------------------------------------------------------------------------------------------------------------------------------------------------------------------------------------------------------------------------------------------------------------------------------------------------------------------------------------------------------------------------------------------------------------------------------------------------------------------------------------------------------------------------------------------------------------------------------------------------------------------------------------------------------------------------------------------------------------------------------------------------------------------------------------------------------------------------------------------------------------------------------------------------------------------------------------------------------------------------------------------------------------------------------------------------------------------------------------------------------------------------------------------------------------------------------------------------------------------------------------------------------------------------------------------------------------------------------------------------------------------------------------------------------------------------------|--------------------------------------------------------------------------------------------------------------------------------------------------|----------------------------------------------------------|
| S1                |                | L DETAIL<br>/ SILL PAI                                                                                                                                                  |                                                                                                                              | TOREF                                                                                                                                                                                                                                                                                                                                                                                                                                                                                                                                                                                                                                                                                                                                                                                                                                                                                                                                                                                                                                                                                                                                                                                                                                                                                                                                                                                                                                                                                                                                                                       | RONT                                                                                                                                             |                                                          |
| URATIO<br>OREFRON | (W<br>N:       | 7 SILL PAI                                                                                                                                                              |                                                                                                                              | ™<br>The second s | COMFOR<br>5500 ENT                                                                                                                               | T LINE LTD.<br>ERPRISE BLVD.<br>OH 43612                 |
| URATIO            | (W<br>N:<br>JT | SILL PAI                                                                                                                                                                | N)                                                                                                                           | TM<br>TM<br>UNROOMS & STOREFROM<br>PROPERTY<br>D INFORMA<br>DISCLOSEI                                                                                                                                                                                                                                                                                                                                                                                                                                                                                                                                                                                                                                                                                                                                                                                                                                                                                                                                                                                                                                                                                                                                                                                                                                                                                                                                                                                                                                                                                                       | COMFOR<br>5500 ENT<br>TOLEDO,<br>419-729-8<br>OF COMFOR<br>TION MAY NO                                                                           | ERPRISE BLVD.<br>OH 43612<br>520<br>T LINE LTD.<br>DT BE |
| URATIO            | (W<br>N:<br>JT | SILL PAI                                                                                                                                                                | N)<br><b>Derfra</b><br><b>fort Line®</b><br>BLASS WINDOWS, PATIO DOORS, S<br>RAWING IS THE I<br>CONCEPTS ANI<br>UCED USED OR | TM<br>TM<br>UNROOMS & STOREFROM<br>PROPERTY<br>D INFORMA<br>DISCLOSEI                                                                                                                                                                                                                                                                                                                                                                                                                                                                                                                                                                                                                                                                                                                                                                                                                                                                                                                                                                                                                                                                                                                                                                                                                                                                                                                                                                                                                                                                                                       | COMFOR<br>5500 ENT<br>TOLEDO,<br>419-729-8<br>OF COMFOR<br>TION MAY NO<br>D WITHOUT T<br>D.                                                      | ERPRISE BLVD.<br>OH 43612<br>520<br>T LINE LTD.<br>DT BE |