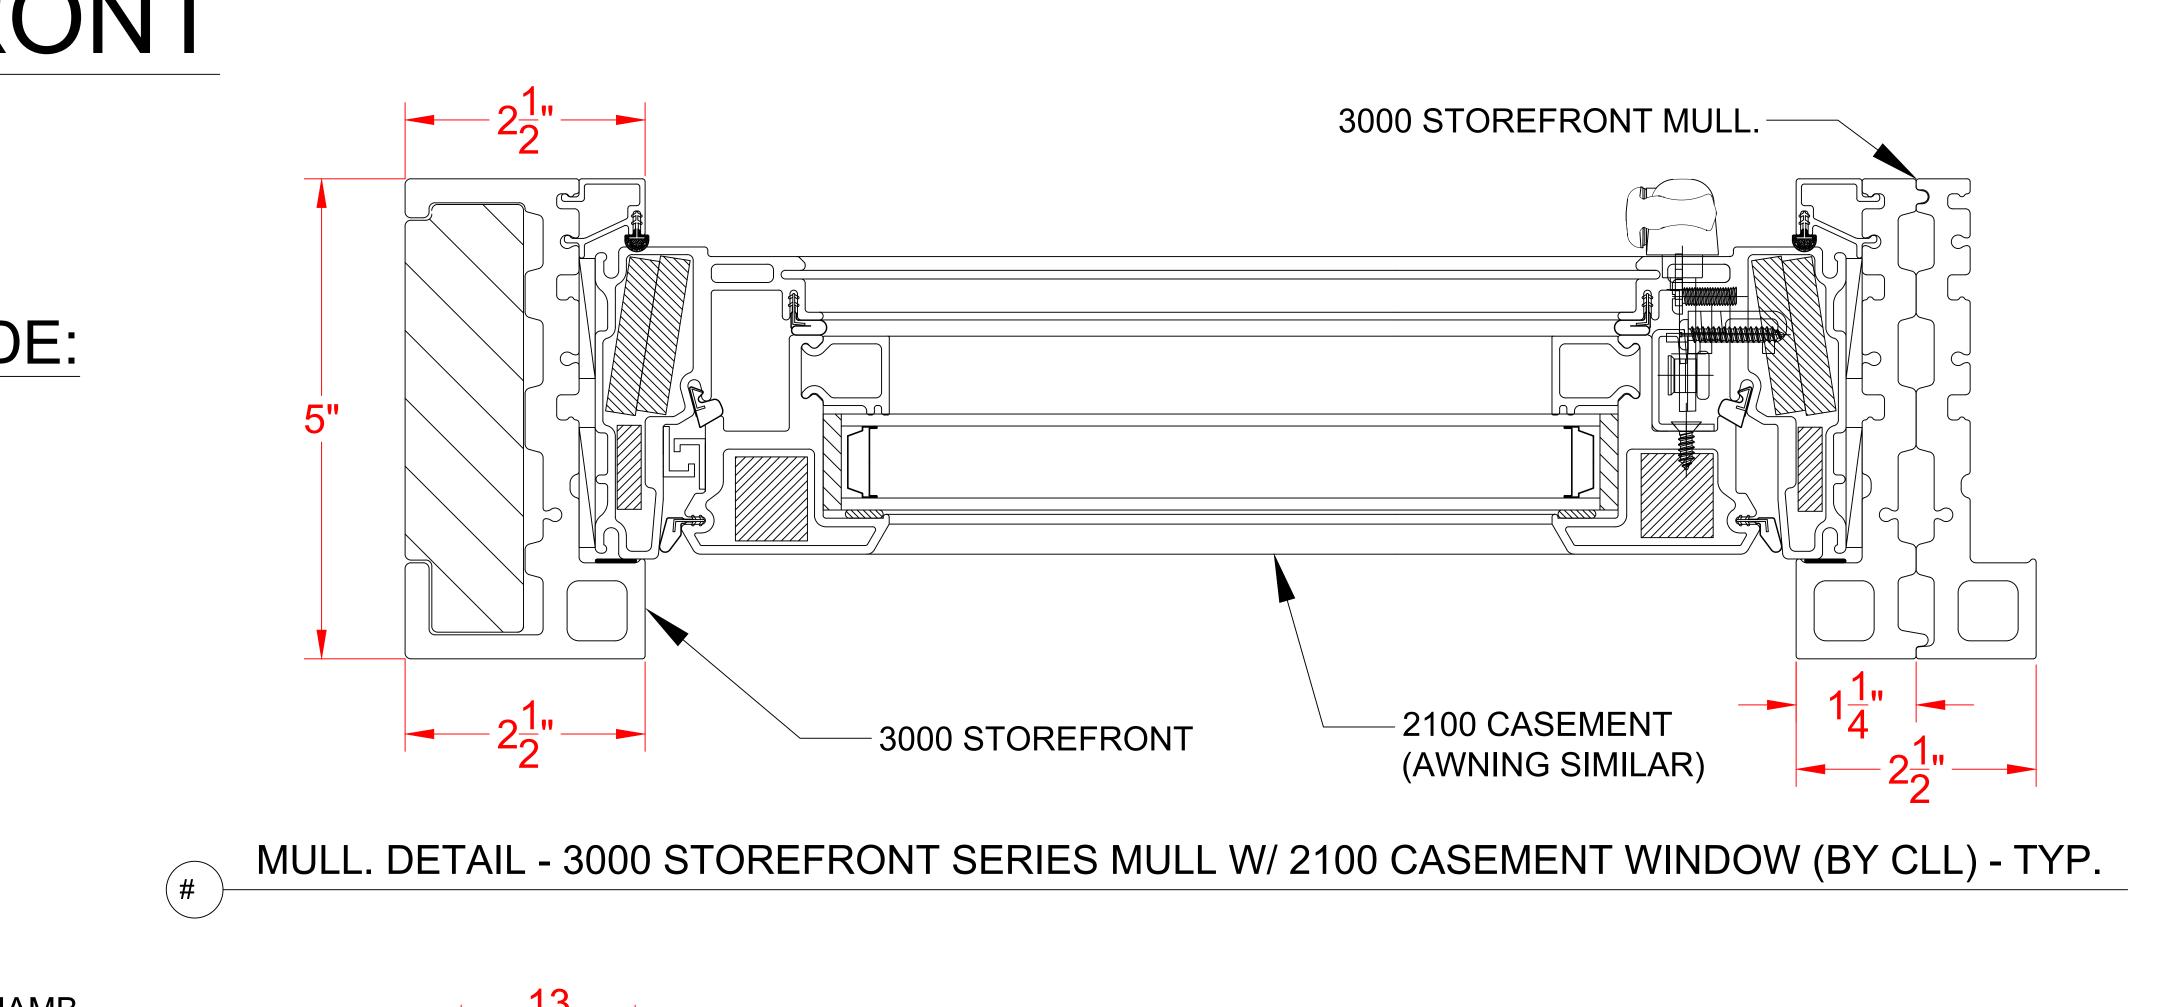

# **3000 SERIES STOREFRONT**

(OPERABLE WINDOW & DOOR OPTIONS)

# **OPERABLE WINDOW OPTIONS INCLUDE:** 2100 SERIES AWNING 2100 SERIES CASEMENT

DATE

| SERIES/CONFIGL | J |
|----------------|---|
|----------------|---|

| DATE | REVISION |
|------|----------|

| JRATIO   | N: |                                                   |                              | тм                   | COMFORT L                                 | INE LTD.   |  |
|----------|----|---------------------------------------------------|------------------------------|----------------------|-------------------------------------------|------------|--|
| OREFRONT |    | <b>FiberFrame</b><br>Comfort Line®                |                              |                      | 5500 ENTERPRISE BLVD.<br>TOLEDO, OH 43612 |            |  |
|          |    |                                                   | LASS WINDOWS, PATIO DOORS, S | UNROOMS & STOREFRONT | 419-729-852                               |            |  |
| EXAMPLES |    | THIS DRAWING IS THE PROPERTY OF COMFORT LINE LTD. |                              |                      |                                           |            |  |
|          |    | DESIGN CONCEPTS AND INFORMATION MAY NOT BE        |                              |                      |                                           |            |  |
|          |    | _                                                 | UCED USED OR<br>ION OF COMFO |                      | WITHOUT THE                               | WRITTEN    |  |
|          |    |                                                   |                              | PROJECT:             |                                           |            |  |
|          |    | SCALE:                                            | 6" = 1' - 0"                 |                      | 3000 STO                                  | REFRONT    |  |
|          |    | DATE:                                             | 2/13/17                      | QUOTE:               | <del>####</del>                           | SHEET: OFF |  |
| NC       | BY | DRAWN BY:                                         | AJL                          |                      | <del>####</del>                           | 555        |  |
| NC       | BY |                                                   | AJL                          |                      | ####                                      | SHEET. SF5 |  |