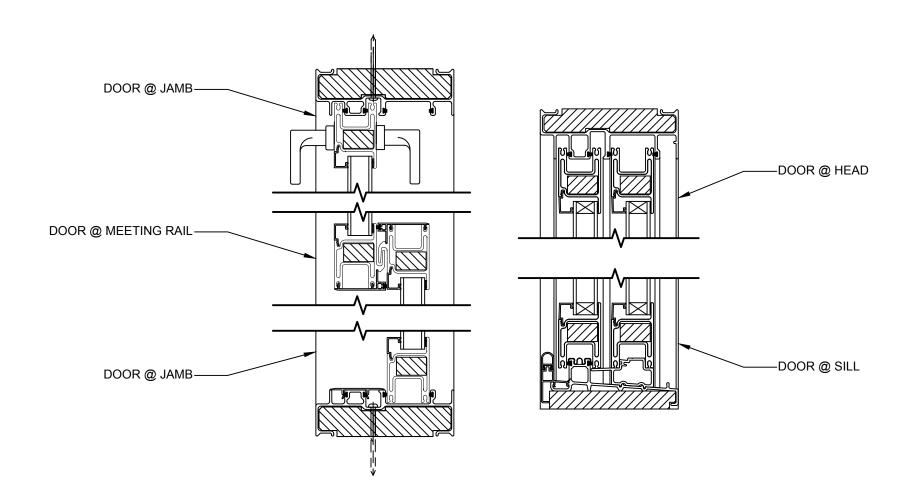

## 5000 SERIES PATIO DOOR - 3 LITE (CONTINUOUS) (SECTION PROFILE)

| RATION   | N: |                                            | _                             | тм                   | COMFORT L                        | INE LTD.     |  |
|----------|----|--------------------------------------------|-------------------------------|----------------------|----------------------------------|--------------|--|
| FIO DOOF | R  |                                            | berFra                        | me                   | 5500 ENTERPRISE BLVD.            |              |  |
|          |    | FiBERG                                     | LASS WINDOWS, PATIO DOORS, SU | INROOMS & STOREFRONT | TOLEDO, OH 43612<br>419-729-8520 |              |  |
| ROFILES  |    | THIS DR                                    | AWING IS THE F                | ROPERTY O            | F COMFORT L                      | INE LTD.     |  |
|          |    | DESIGN CONCEPTS AND INFORMATION MAY NOT BE |                               |                      |                                  |              |  |
|          |    | _                                          | UCED USED OR                  |                      | WITHOUT THE                      | WRITTEN      |  |
|          |    |                                            |                               | PROJECT:             |                                  |              |  |
|          |    | SCALE:                                     | 1' - 0" = 1' - 0"             |                      | 5000 PAT                         | IO DOOR      |  |
|          |    | DATE:                                      | 2/13/17                       | QUOTE:               | ####                             | SHEET: DDa a |  |
| N        | BY | DRAWN BY:                                  | AJL                           |                      | <del></del>                      | PD2.2        |  |
|          |    |                                            |                               |                      |                                  |              |  |

## 5000 SERIES PATIO DOOR - 3 LITE (MULLED) (SECTION PROFILE)

PT 5006 TYP. **FIBERGLASS SASH** 

5000 SERIES PATIO DOOR **3 WIDE MULLED HORIZONTAL SECTION** VERTICAL SECTION - REF. SHEET PD2.1 (2 LITE) RH OXO SHOWN (LH OXO OPPOSITE)