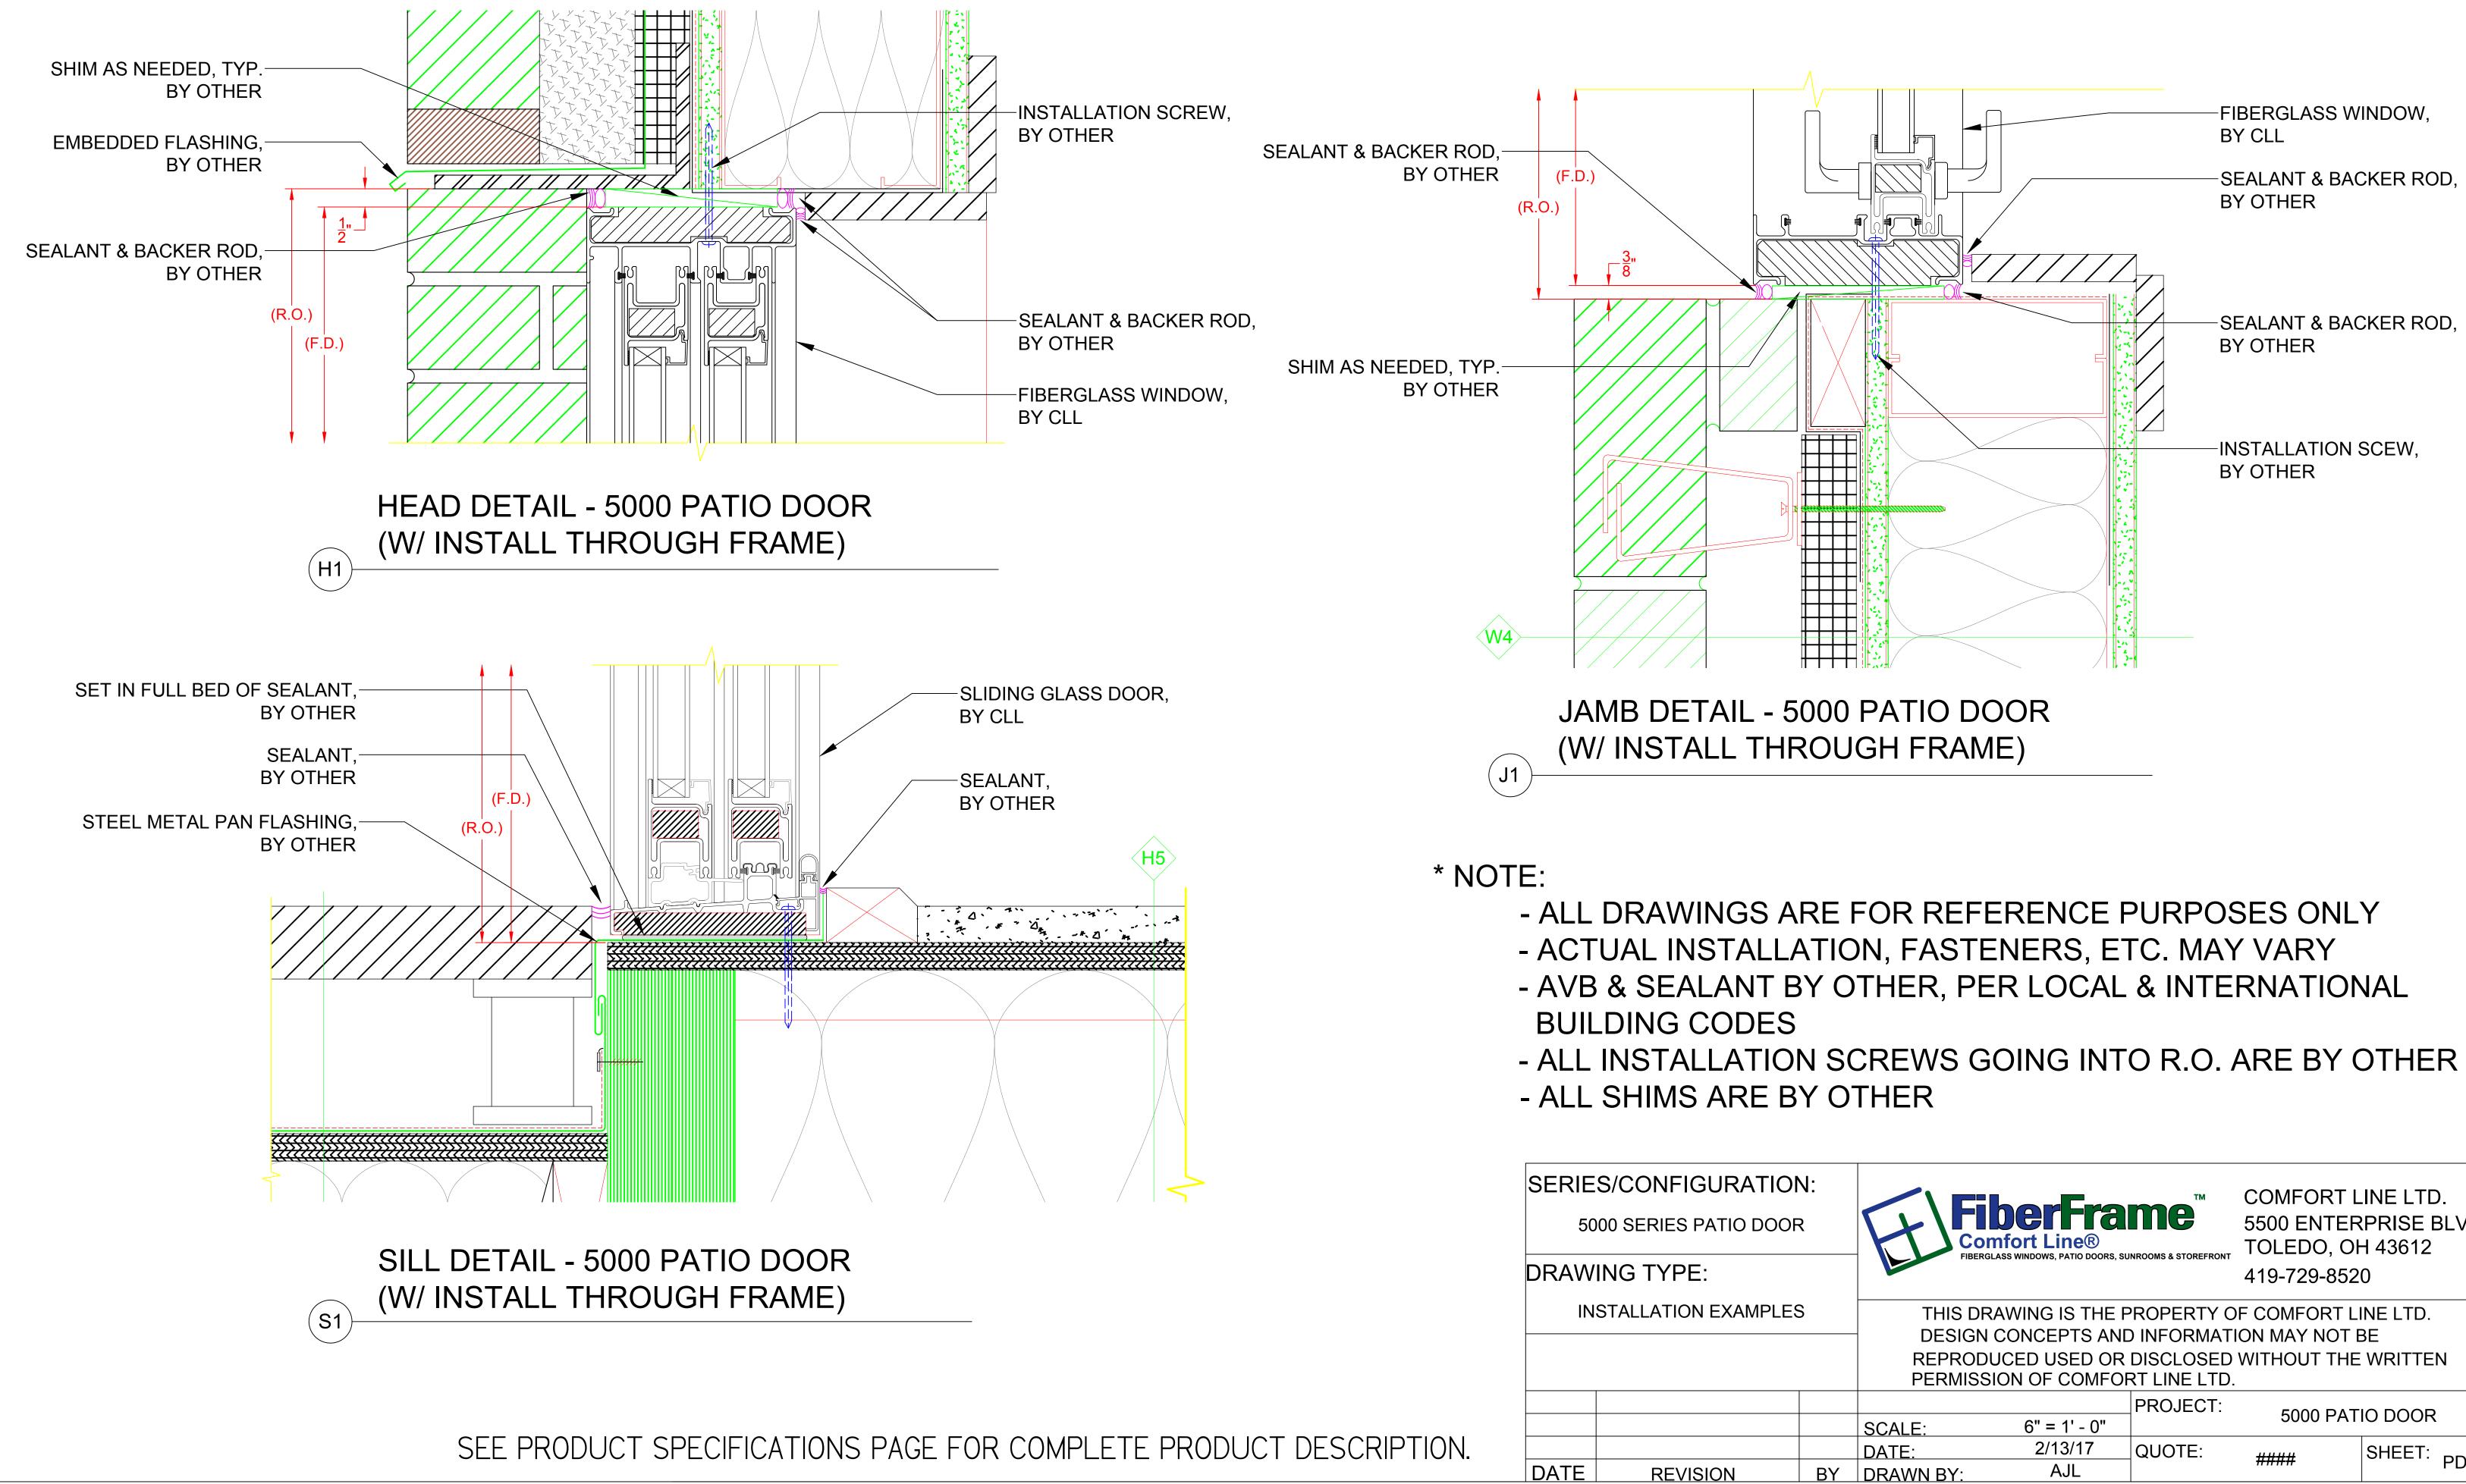

### 5000 SERIES PATIO DOOR PROFILE W/ **INSTALLATION SCREW**

- ALL DRAWINGS ARE FOR REFERENCE PURPOSES ONLY - AVB & SEALANT BY OTHER, PER LOCAL & INTERNATIONAL BUILDING CODES - ALL INSTALLATION SCREWS GOING INTO R.O. ARE BY OTHER

### (INSTALLATION METHODS)

| JRATION  | N: |                                                                                                 | _                            | тм                   | COMFORT L                                 | .INE LTD.  |  |
|----------|----|-------------------------------------------------------------------------------------------------|------------------------------|----------------------|-------------------------------------------|------------|--|
| TIO DOOR |    | Com                                                                                             | <b>DerFra</b><br>fort Line®  |                      | 5500 ENTERPRISE BLVD.<br>TOLEDO, OH 43612 |            |  |
|          |    | FIBERGLA                                                                                        | ISS WINDOWS, PATIO DOORS, SC | INROUMS & STOREFRONT | 419-729-852                               | 0          |  |
| EXAMPLES | 5  | THIS DRAWING IS THE PROPERTY OF COMFORT LINE LTD.<br>DESIGN CONCEPTS AND INFORMATION MAY NOT BE |                              |                      |                                           |            |  |
|          |    | REPRODU                                                                                         | CED USED OR                  | DISCLOSED            |                                           |            |  |
|          |    |                                                                                                 |                              | PROJECT:             | 5000 PAT                                  |            |  |
|          |    | SCALE:                                                                                          | 6" = 1' - 0"                 |                      | 3000 T A T                                |            |  |
|          |    | DATE:                                                                                           | 2/13/17                      | QUOTE:               | <del>####</del>                           | SHEET: PD4 |  |
| NC       | BY | DRAWN BY:                                                                                       | AJL                          |                      |                                           | PD4        |  |
|          |    |                                                                                                 |                              |                      |                                           |            |  |