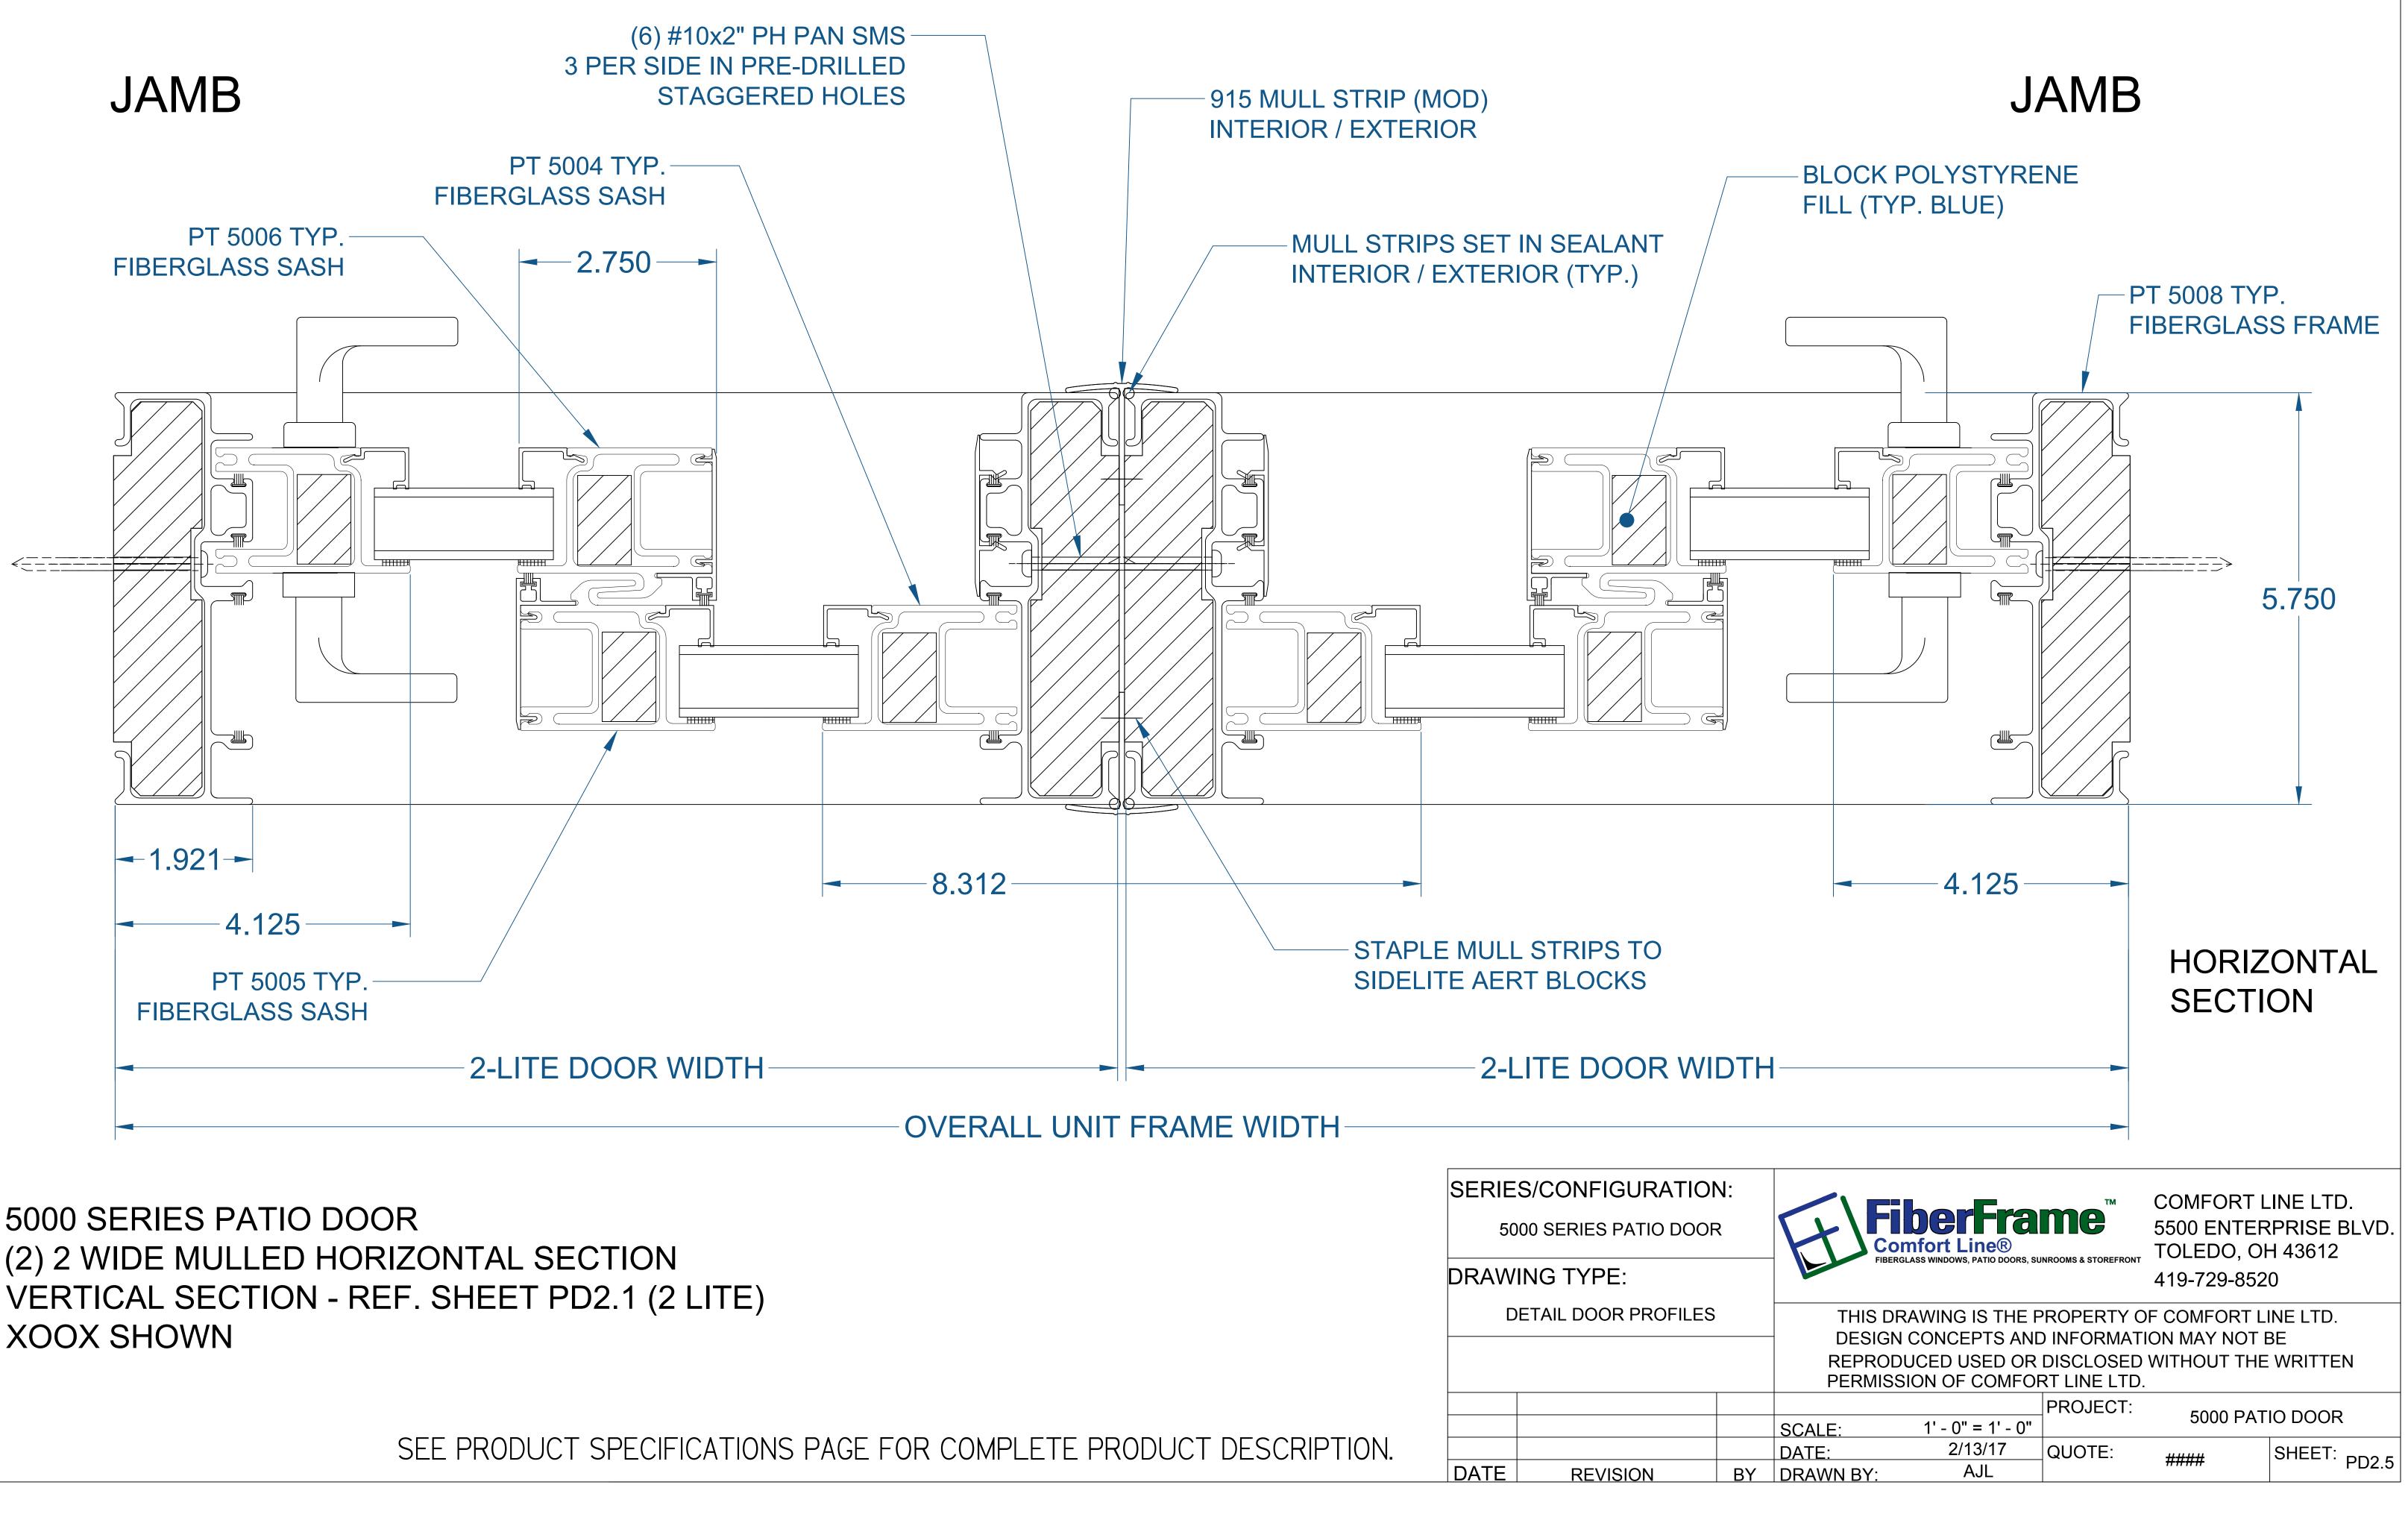

### JAMB

5000 SERIES PATIO DOOR 4 WIDE CONTINUOUS HORIZONTAL SECTION VERTICAL SECTION - REF. SHEET PD2.1 (2 LITE) OXXO SHOWN

### JAMB