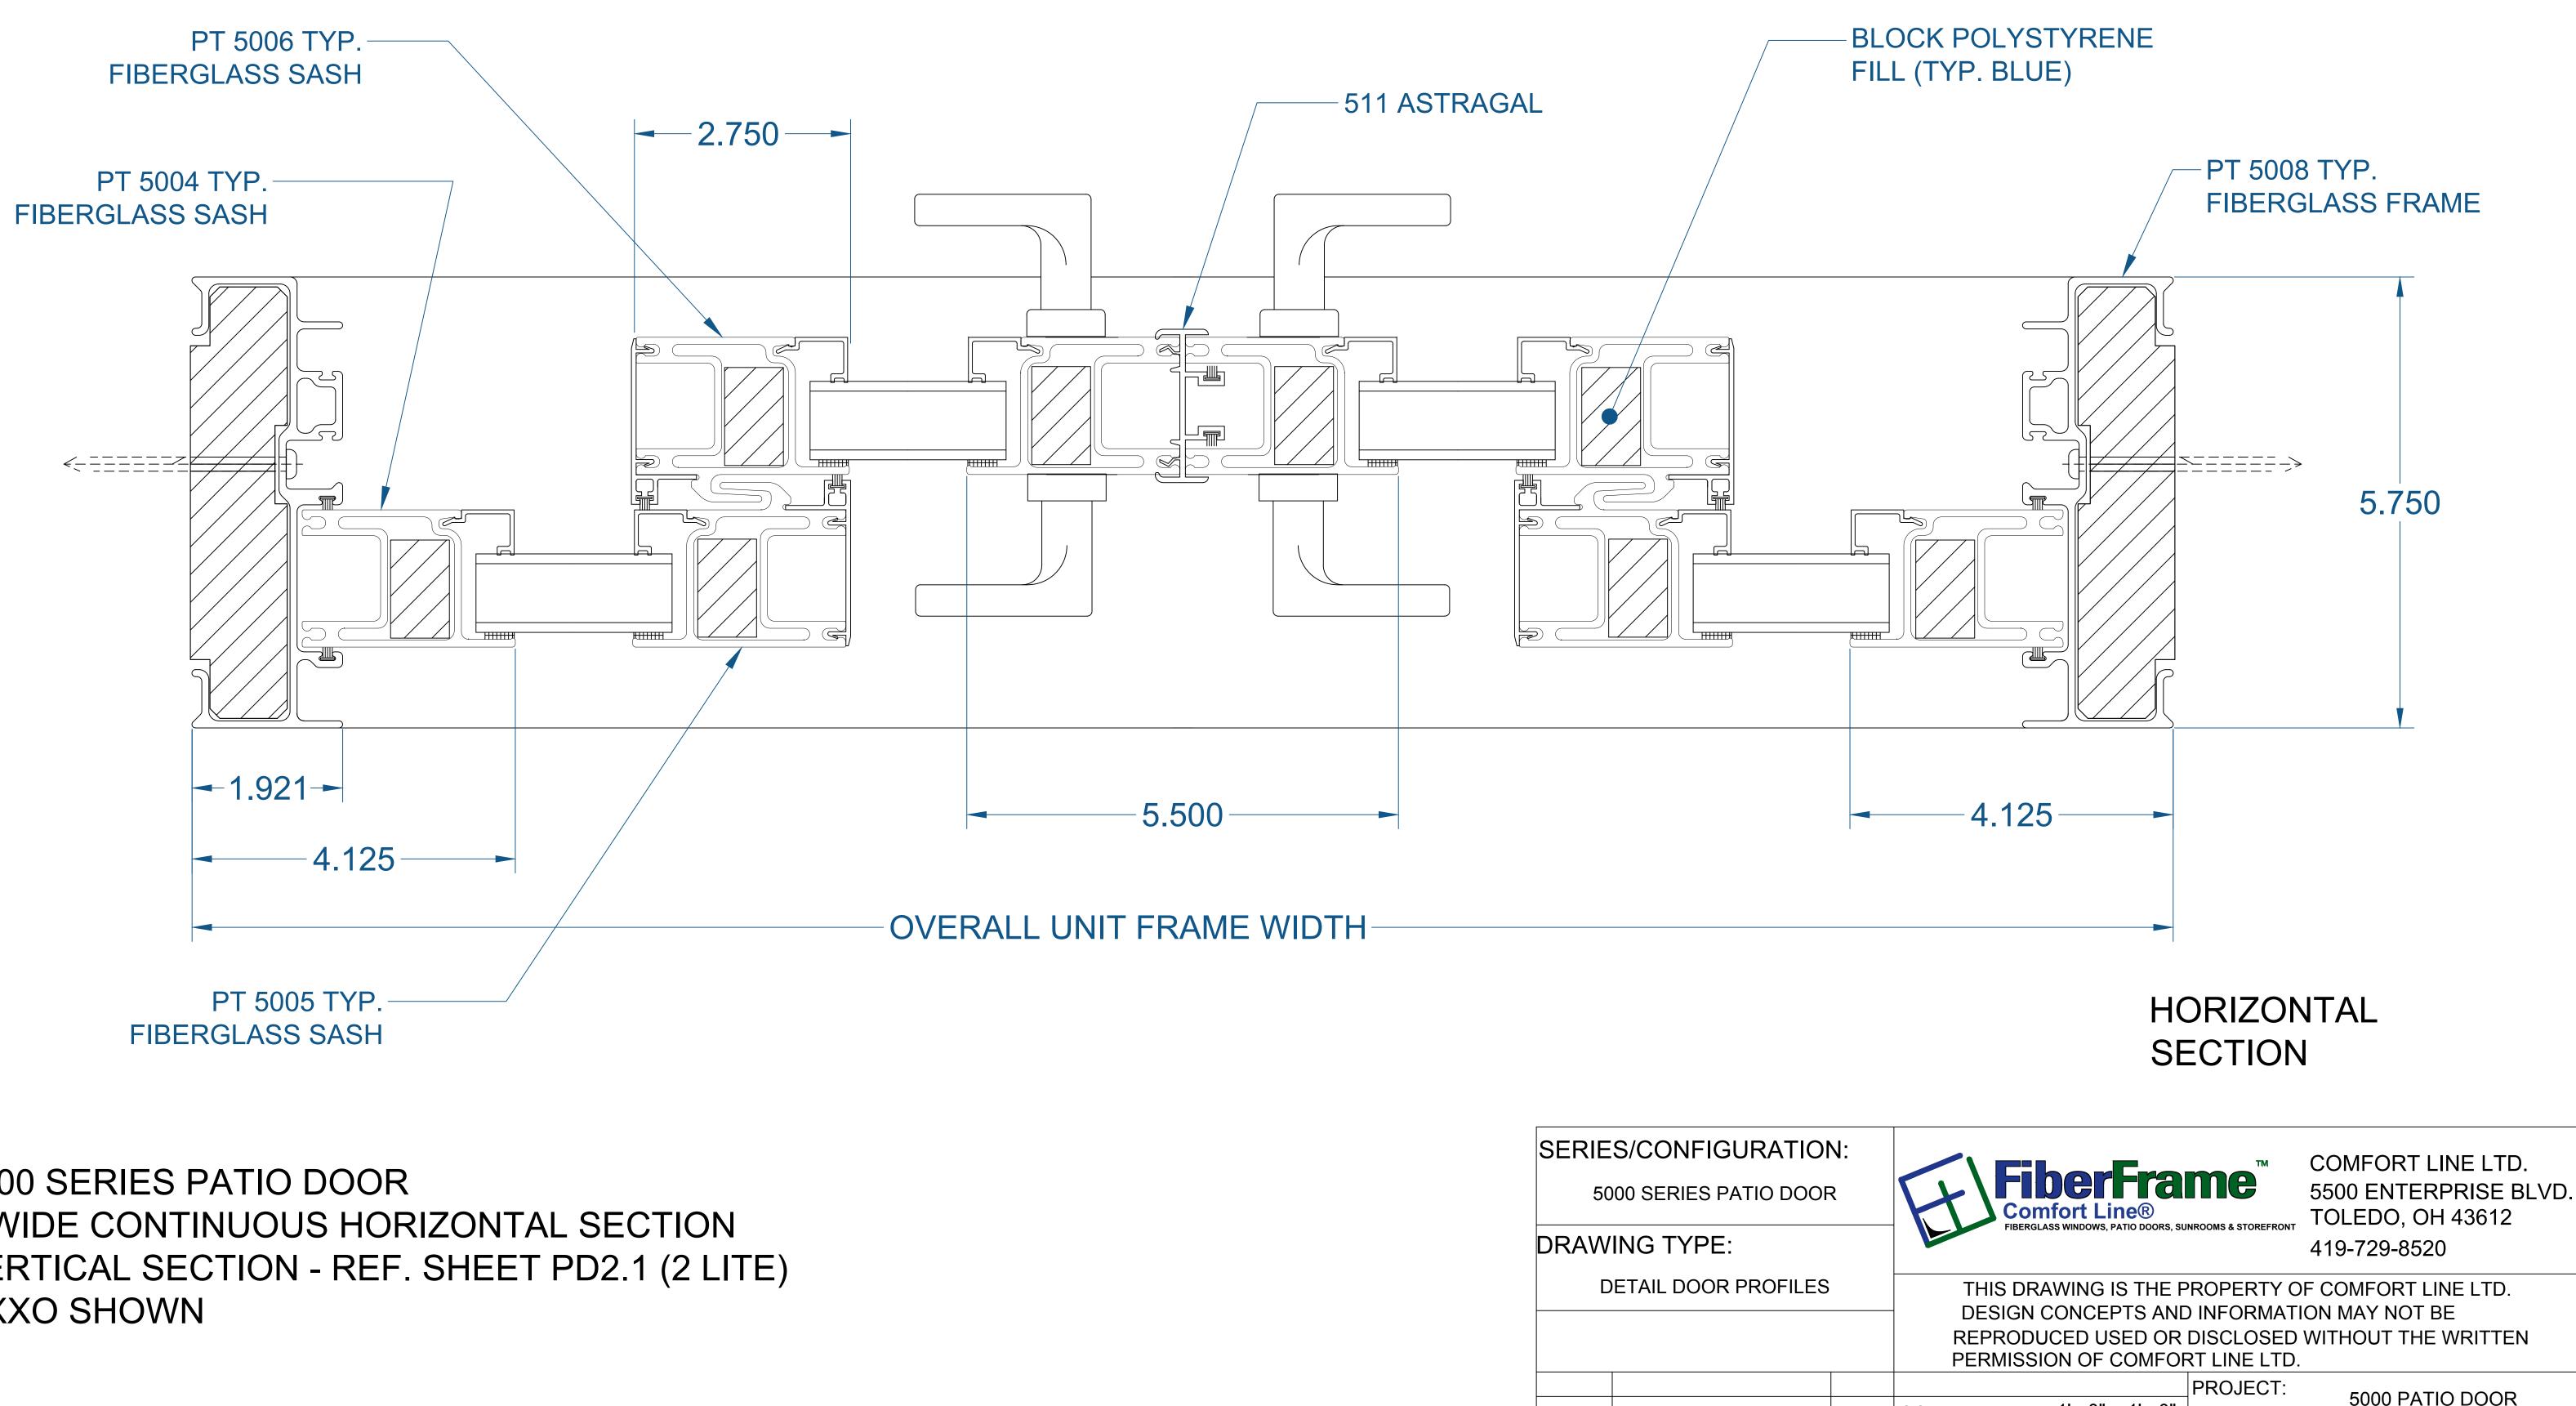

## 5000 SERIES PATIO DOOR - 3 LITE (CONTINUOUS) (SECTION PROFILE)

| RATION   | N: |                                            | _                             | тм                   | COMFORT L                        | INE LTD.     |  |
|----------|----|--------------------------------------------|-------------------------------|----------------------|----------------------------------|--------------|--|
| FIO DOOF | R  |                                            | berFra                        | me                   | 5500 ENTERPRISE BLVD.            |              |  |
|          |    | FiBERG                                     | LASS WINDOWS, PATIO DOORS, SU | INROOMS & STOREFRONT | TOLEDO, OH 43612<br>419-729-8520 |              |  |
| ROFILES  |    | THIS DR                                    | AWING IS THE F                | ROPERTY O            | F COMFORT L                      | INE LTD.     |  |
|          |    | DESIGN CONCEPTS AND INFORMATION MAY NOT BE |                               |                      |                                  |              |  |
|          |    | _                                          | UCED USED OR                  |                      | WITHOUT THE                      | WRITTEN      |  |
|          |    |                                            |                               | PROJECT:             |                                  |              |  |
|          |    | SCALE:                                     | 1' - 0" = 1' - 0"             |                      | 5000 PAT                         | IO DOOR      |  |
|          |    | DATE:                                      | 2/13/17                       | QUOTE:               | ####                             | SHEET: DDa a |  |
| N        | BY | DRAWN BY:                                  | AJL                           |                      | <del></del>                      | PD2.2        |  |
|          |    |                                            |                               |                      |                                  |              |  |