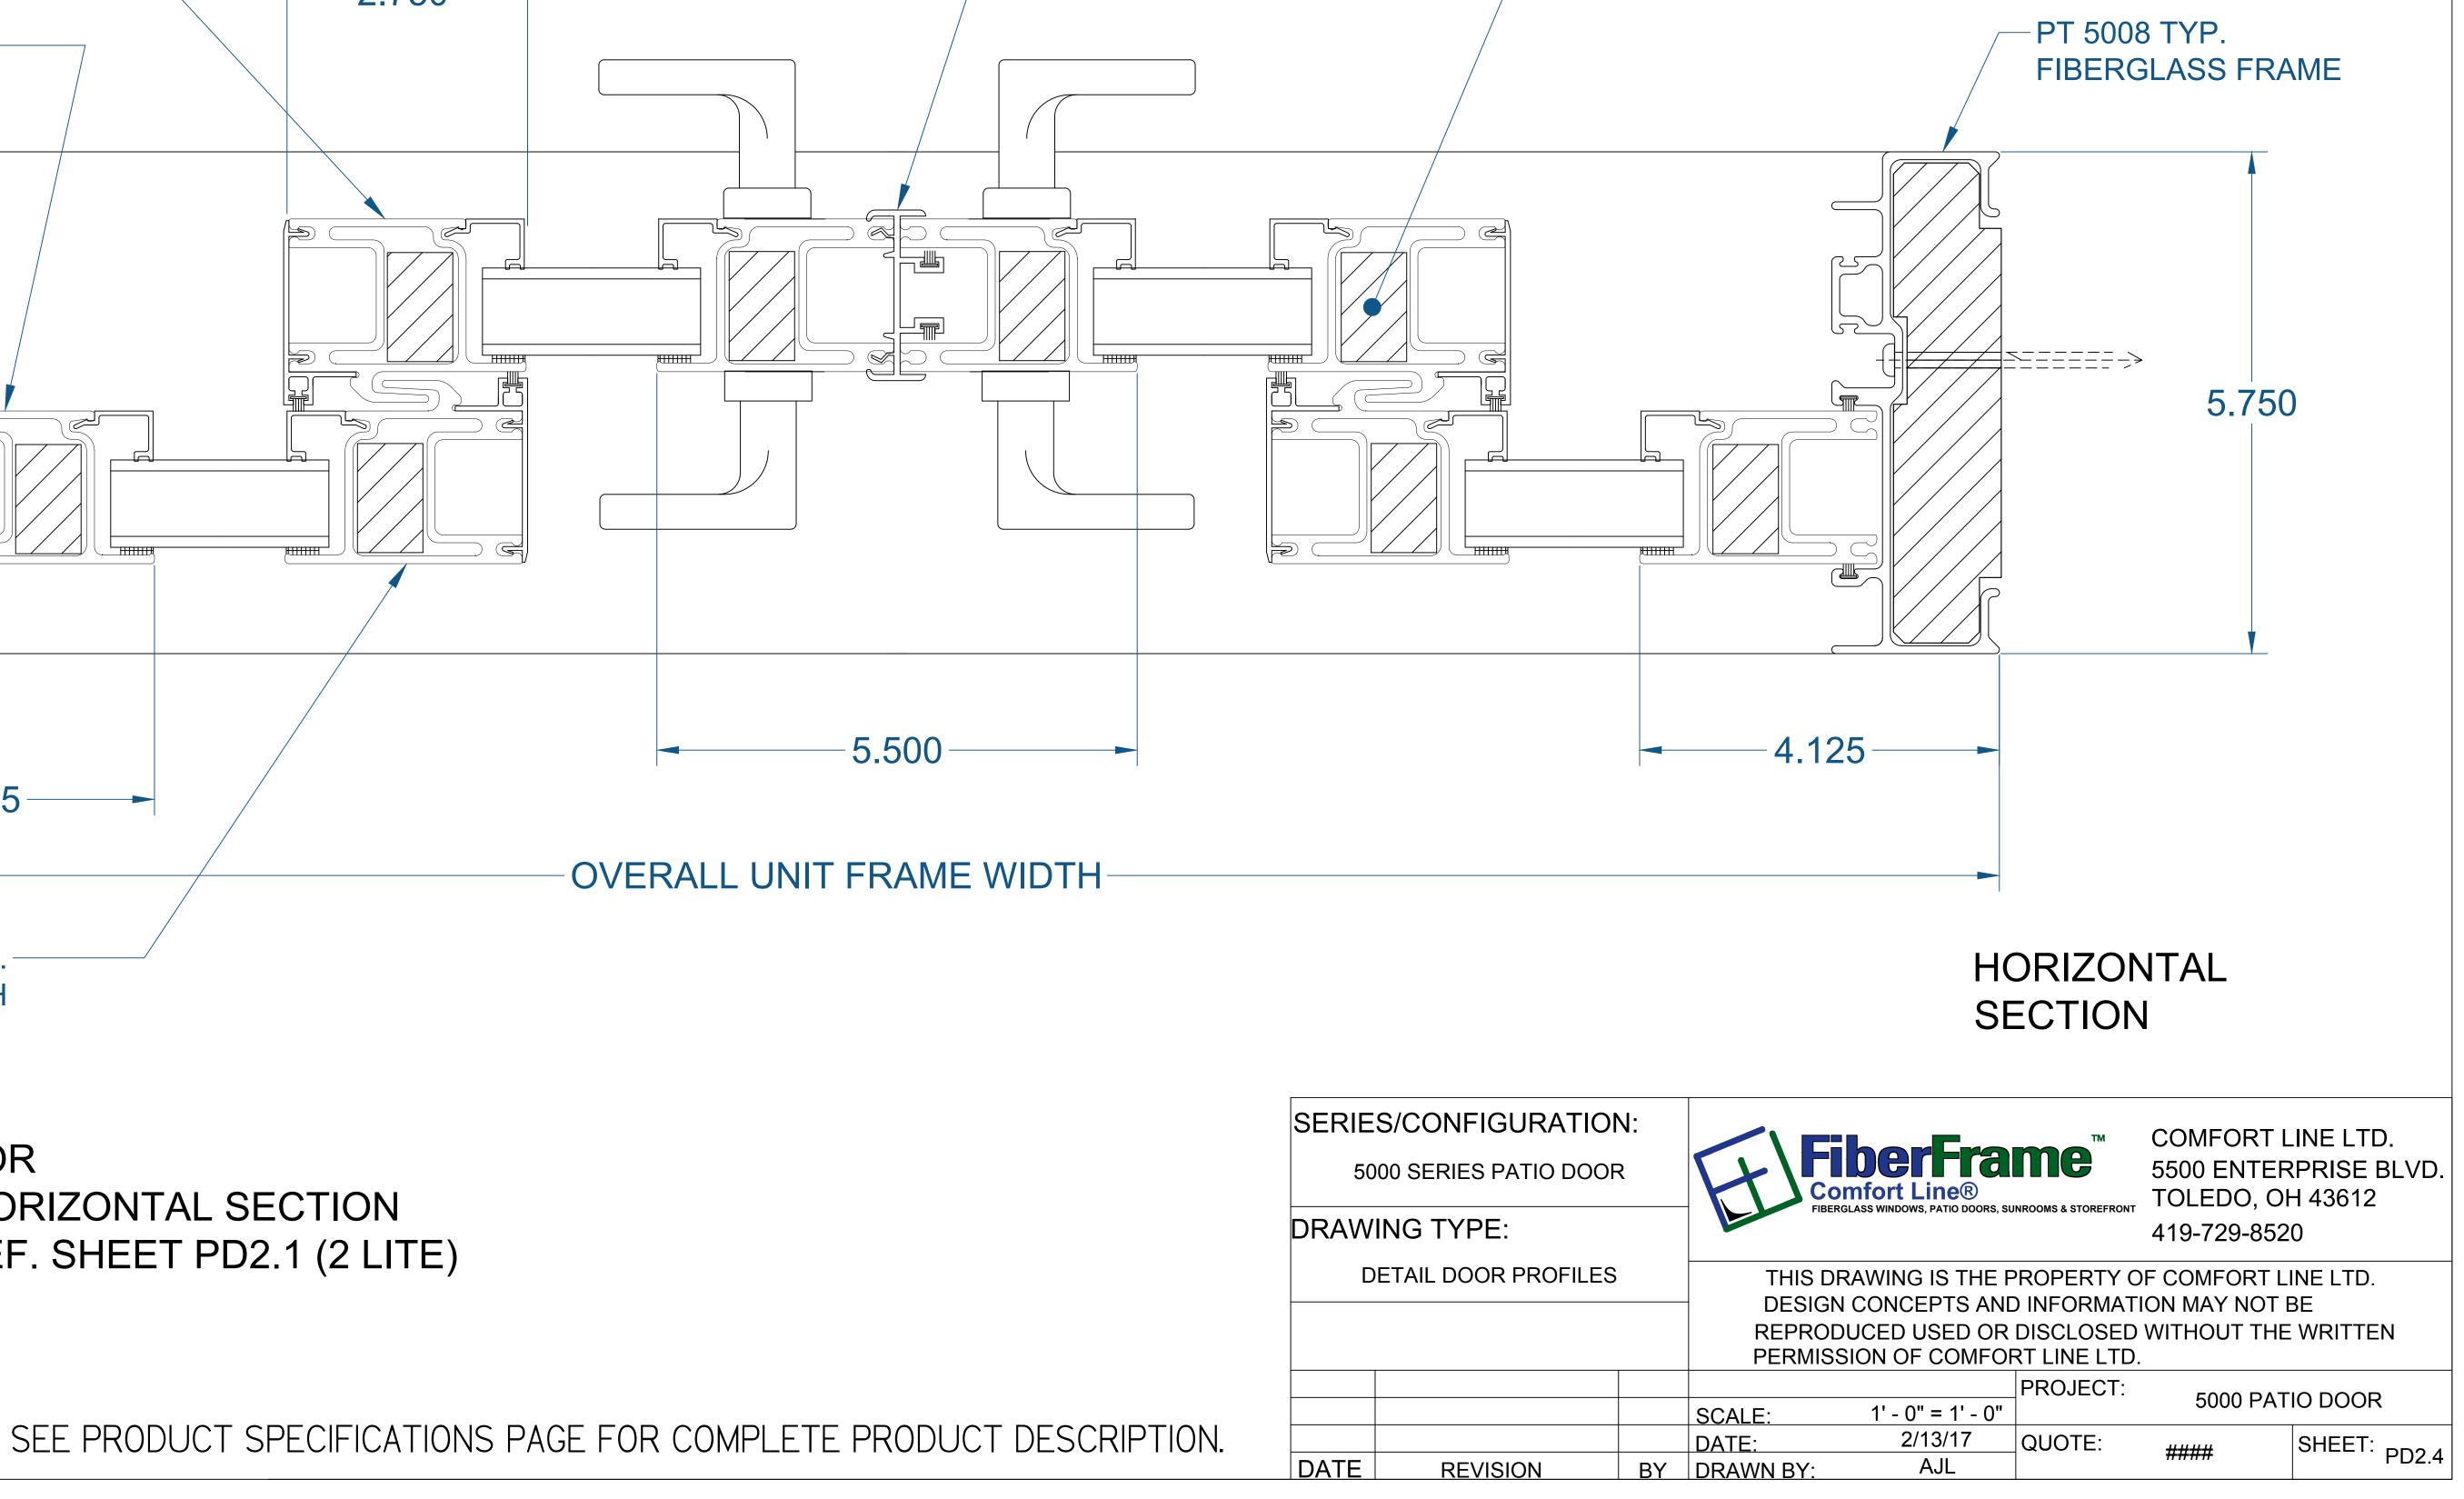

### 5000 SERIES PATIO DOOR (2) 2 WIDE MULLED HORIZONTAL SECTION XOOX SHOWN

(SECTION PROFILE)