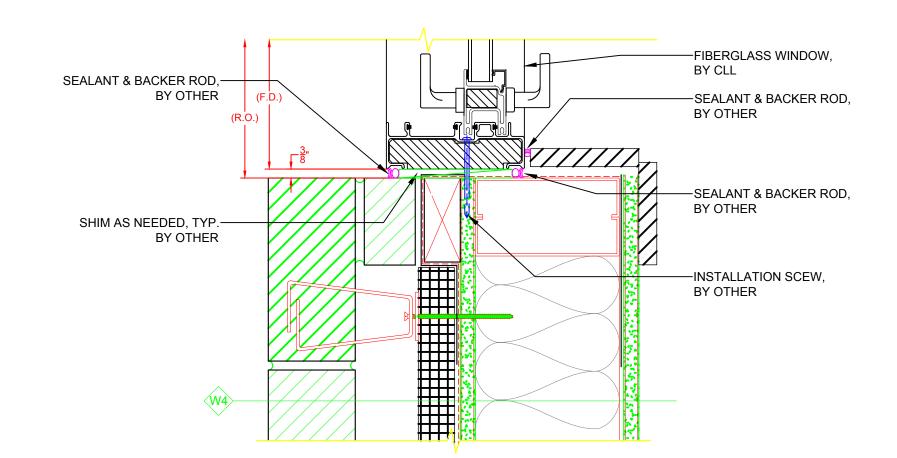

### 5000 SERIES PATIO DOOR PROFILE W/ **INSTALLATION SCREW**

- ALL DRAWINGS ARE FOR REFERENCE PURPOSES ONLY - AVB & SEALANT BY OTHER, PER LOCAL & INTERNATIONAL BUILDING CODES - ALL INSTALLATION SCREWS GOING INTO R.O. ARE BY OTHER

| SERIE | S/CONFIGU     |
|-------|---------------|
| 50    | 00 SERIES PAT |
| DRAW  | ING TYPE:     |
| DE    | TAIL WINDOW F |
|       |               |
|       |               |
|       |               |
| DATE  | REVISION      |