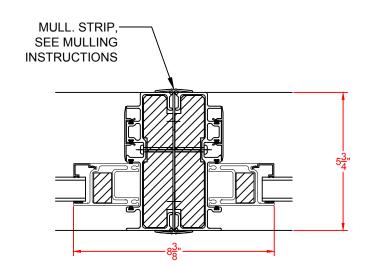

# 5000 SERIES PATIO DOOR

(SERIES OVERVIEW)

(#

MULL. DETAIL - DOOR / DOOR - TYP. **VERTICAL MULLS** 

### MULL. STRIP, SEE MULLING INSTRUCTIONS

(# VERTICAL MULLS

SERIES/CONFIGUE 5000 SERIES PAT DRAWING TYPE: MULLING SECTIO DATE REVISION