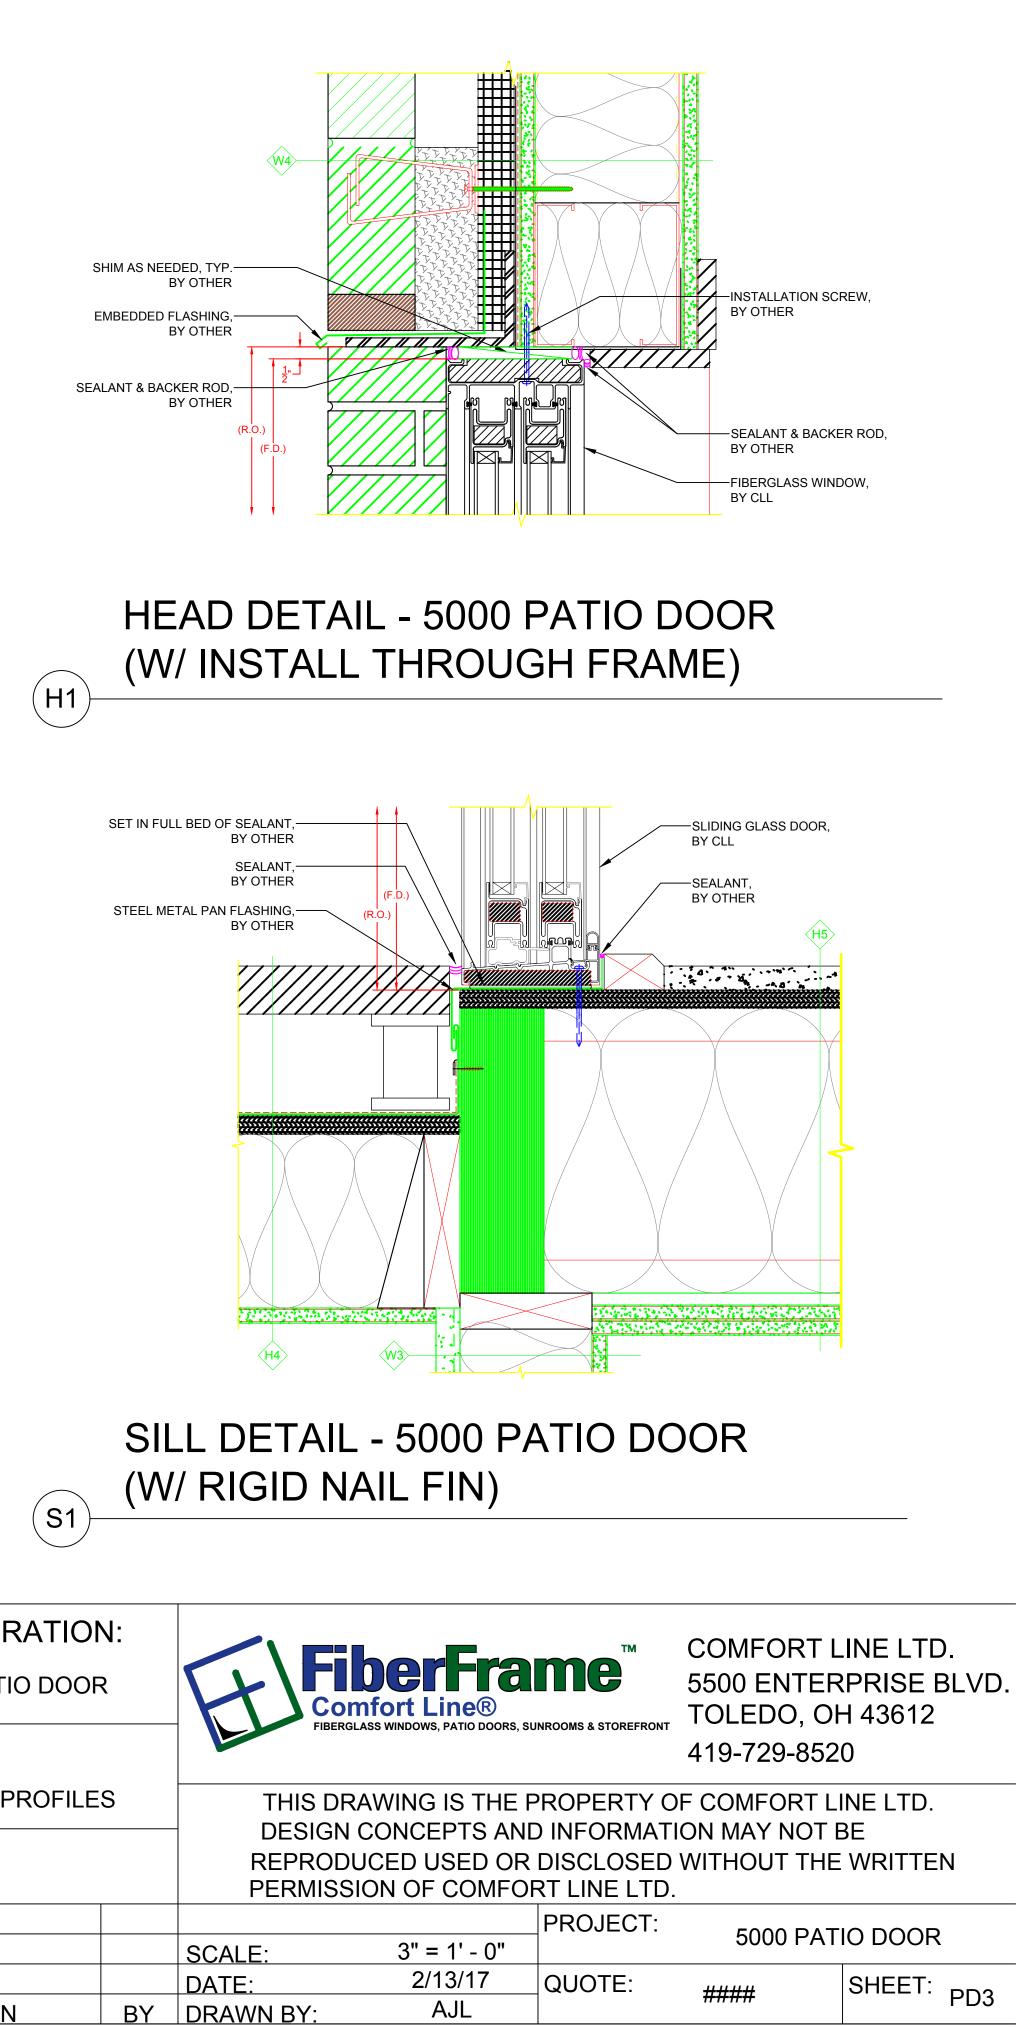

### (INSTALLATION METHODS)

| JRATION  | N: |                                                                                                 | _                            | тм                   | COMFORT L                                 | .INE LTD.  |  |
|----------|----|-------------------------------------------------------------------------------------------------|------------------------------|----------------------|-------------------------------------------|------------|--|
| TIO DOOR |    | Com                                                                                             | <b>DerFra</b><br>fort Line®  |                      | 5500 ENTERPRISE BLVD.<br>TOLEDO, OH 43612 |            |  |
|          |    | FIBERGLA                                                                                        | ISS WINDOWS, PATIO DOORS, SC | INROUMS & STOREFRONT | 419-729-852                               | 0          |  |
| EXAMPLES | 5  | THIS DRAWING IS THE PROPERTY OF COMFORT LINE LTD.<br>DESIGN CONCEPTS AND INFORMATION MAY NOT BE |                              |                      |                                           |            |  |
|          |    | REPRODU                                                                                         | CED USED OR                  | DISCLOSED            |                                           |            |  |
|          |    |                                                                                                 |                              | PROJECT:             | 5000 PAT                                  |            |  |
|          |    | SCALE:                                                                                          | 6" = 1' - 0"                 |                      | 3000 T A T                                |            |  |
|          |    | DATE:                                                                                           | 2/13/17                      | QUOTE:               | <del>####</del>                           | SHEET: PD4 |  |
| NC       | BY | DRAWN BY:                                                                                       | AJL                          |                      |                                           | PD4        |  |
|          |    |                                                                                                 |                              |                      |                                           |            |  |