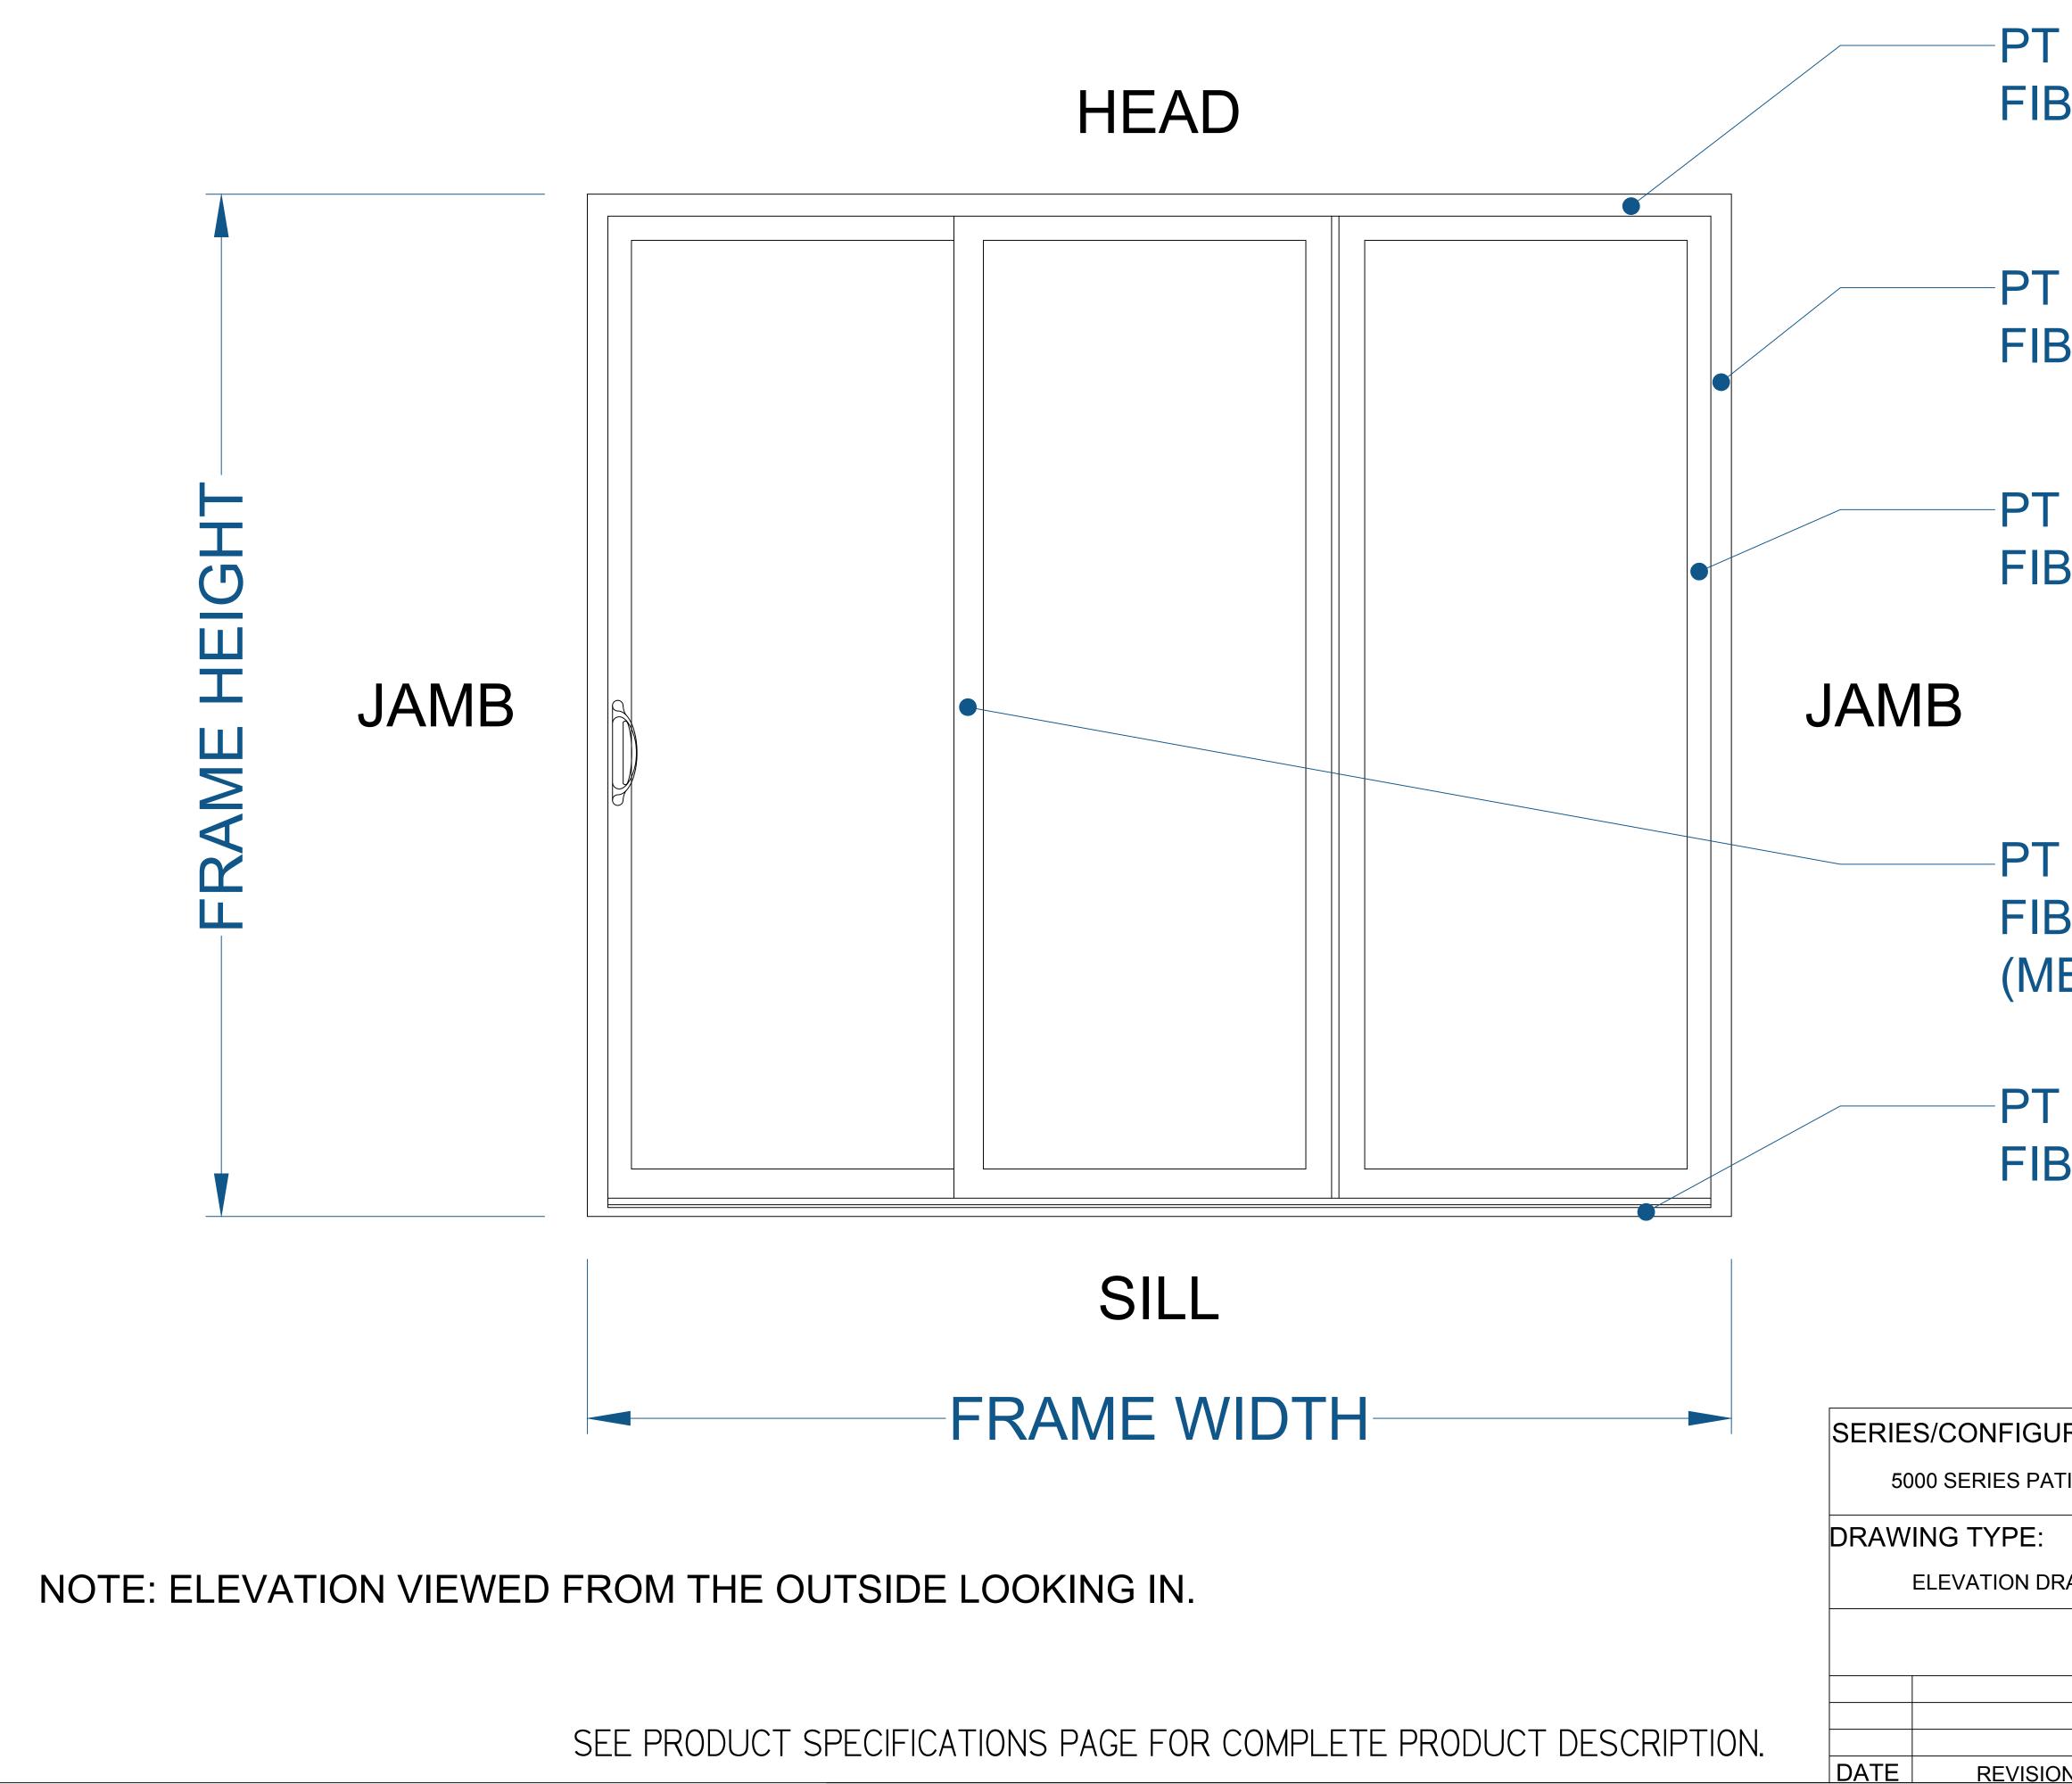

## 5000 SERIES PATIO DOOR - 3 LITE (CONTINUOUS) (ELEVATION DRAWING)

-PT 5009 TYP. FIBERGLASS FRAME

-PT 5008 TYP. FIBERGLASS FRAME

-PT 5004 TYP. FIBERGLASS SASH

-PT 5005 TYP. FIBERGLASS SASH (MEETING RAIL)