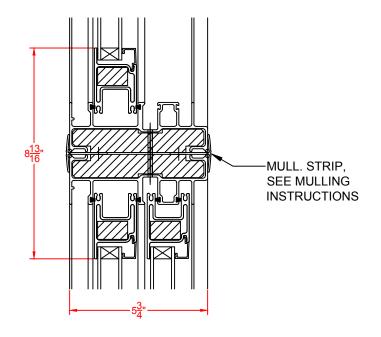

## 5000 SERIES PATIO DOOR (MULLING DETAIL)

SEE PRODUCT SPECIFICATIONS PAGE FOR COMPLETE PRODUCT DESCRIPTION.

### MULL. STRIP, SEE MULLING INSTRUCTIONS

(# VERTICAL MULLS

SERIES/CONFIGUE 5000 SERIES PAT DRAWING TYPE: MULLING SECTIO DATE REVISION

### MULLING OPTIONS INCLUDE: 5000 SERIES DOORS 5000 SERIES TRANSOMS

MULL. DETAIL - DOOR / DOOR - TYP.

| JRATION   | N: |                                                   |                              | тм                   | COMFORT L                                | .INE LTD.  |  |  |
|-----------|----|---------------------------------------------------|------------------------------|----------------------|------------------------------------------|------------|--|--|
| TIO DOOF  | र  | <b>FiberFrame</b><br>Comfort Line®                |                              |                      | 5500 ENTERPRISE BLVD<br>TOLEDO, OH 43612 |            |  |  |
|           |    | FIBERGL                                           | ASS WINDOWS, PATIO DOORS, SL | INROOMS & STOREFRONT | 419-729-8520                             |            |  |  |
| ON DETAII | L  | THIS DRAWING IS THE PROPERTY OF COMFORT LINE LTD. |                              |                      |                                          |            |  |  |
|           |    | DESIGN CONCEPTS AND INFORMATION MAY NOT BE        |                              |                      |                                          |            |  |  |
|           |    | REPRODUCED USED OR DISCLOSED WITHOUT THE WRITTEN  |                              |                      |                                          |            |  |  |
|           |    | PERMISS                                           | ION OF COMFO                 | RT LINE LTD.         |                                          |            |  |  |
|           |    |                                                   |                              | PROJECT:             |                                          |            |  |  |
|           |    | SCALE:                                            | 6" = 1' - 0"                 |                      | 5000 PAT                                 | IU DUUR    |  |  |
|           |    | DATE:                                             | 2/13/17                      | QUOTE:               | ####                                     | SHEET: DDC |  |  |
| DN        | BY | DRAWN BY:                                         | AJL                          |                      | <del>******</del>                        | PD5        |  |  |

5<u>3</u>'