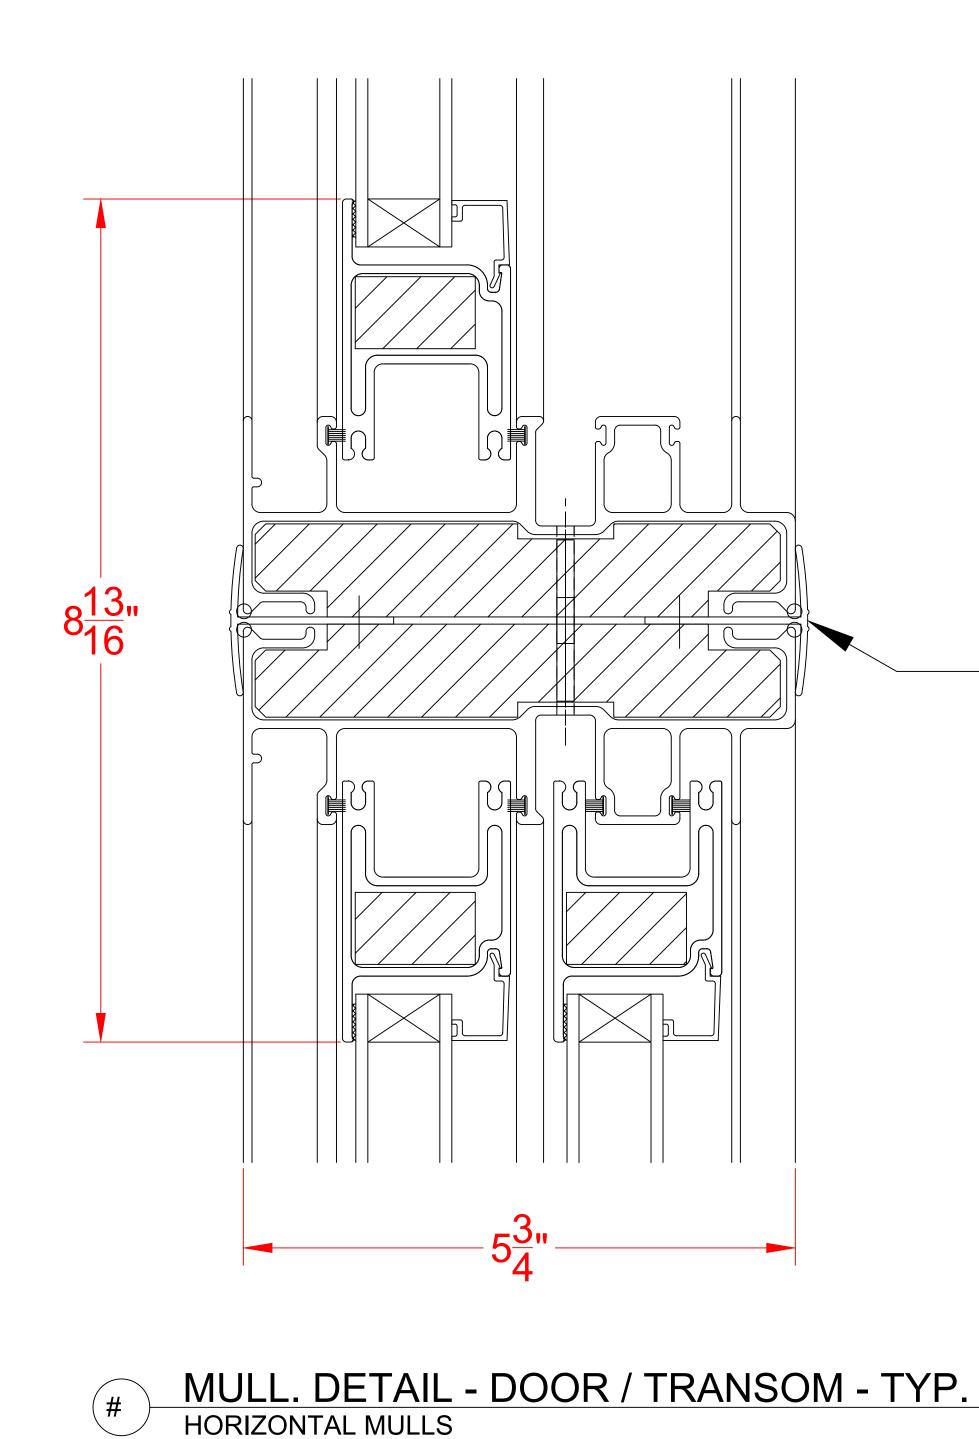

### MULL. DETAIL - DOOR / TRANSOM - TYP. HORIZONTAL MULLS

\* NOTE:

- ACTUAL INSTALLATION, FASTENERS, ETC. MAY VARY

- ALL SHIMS ARE BY OTHER

SEE PRODUCT SPECIFICATIONS PAGE FOR COMPLETE PRODUCT DESCRIPTION.

## 5000 SERIES PATIO DOOR (MULLING DETAIL)

SEE PRODUCT SPECIFICATIONS PAGE FOR COMPLETE PRODUCT DESCRIPTION.