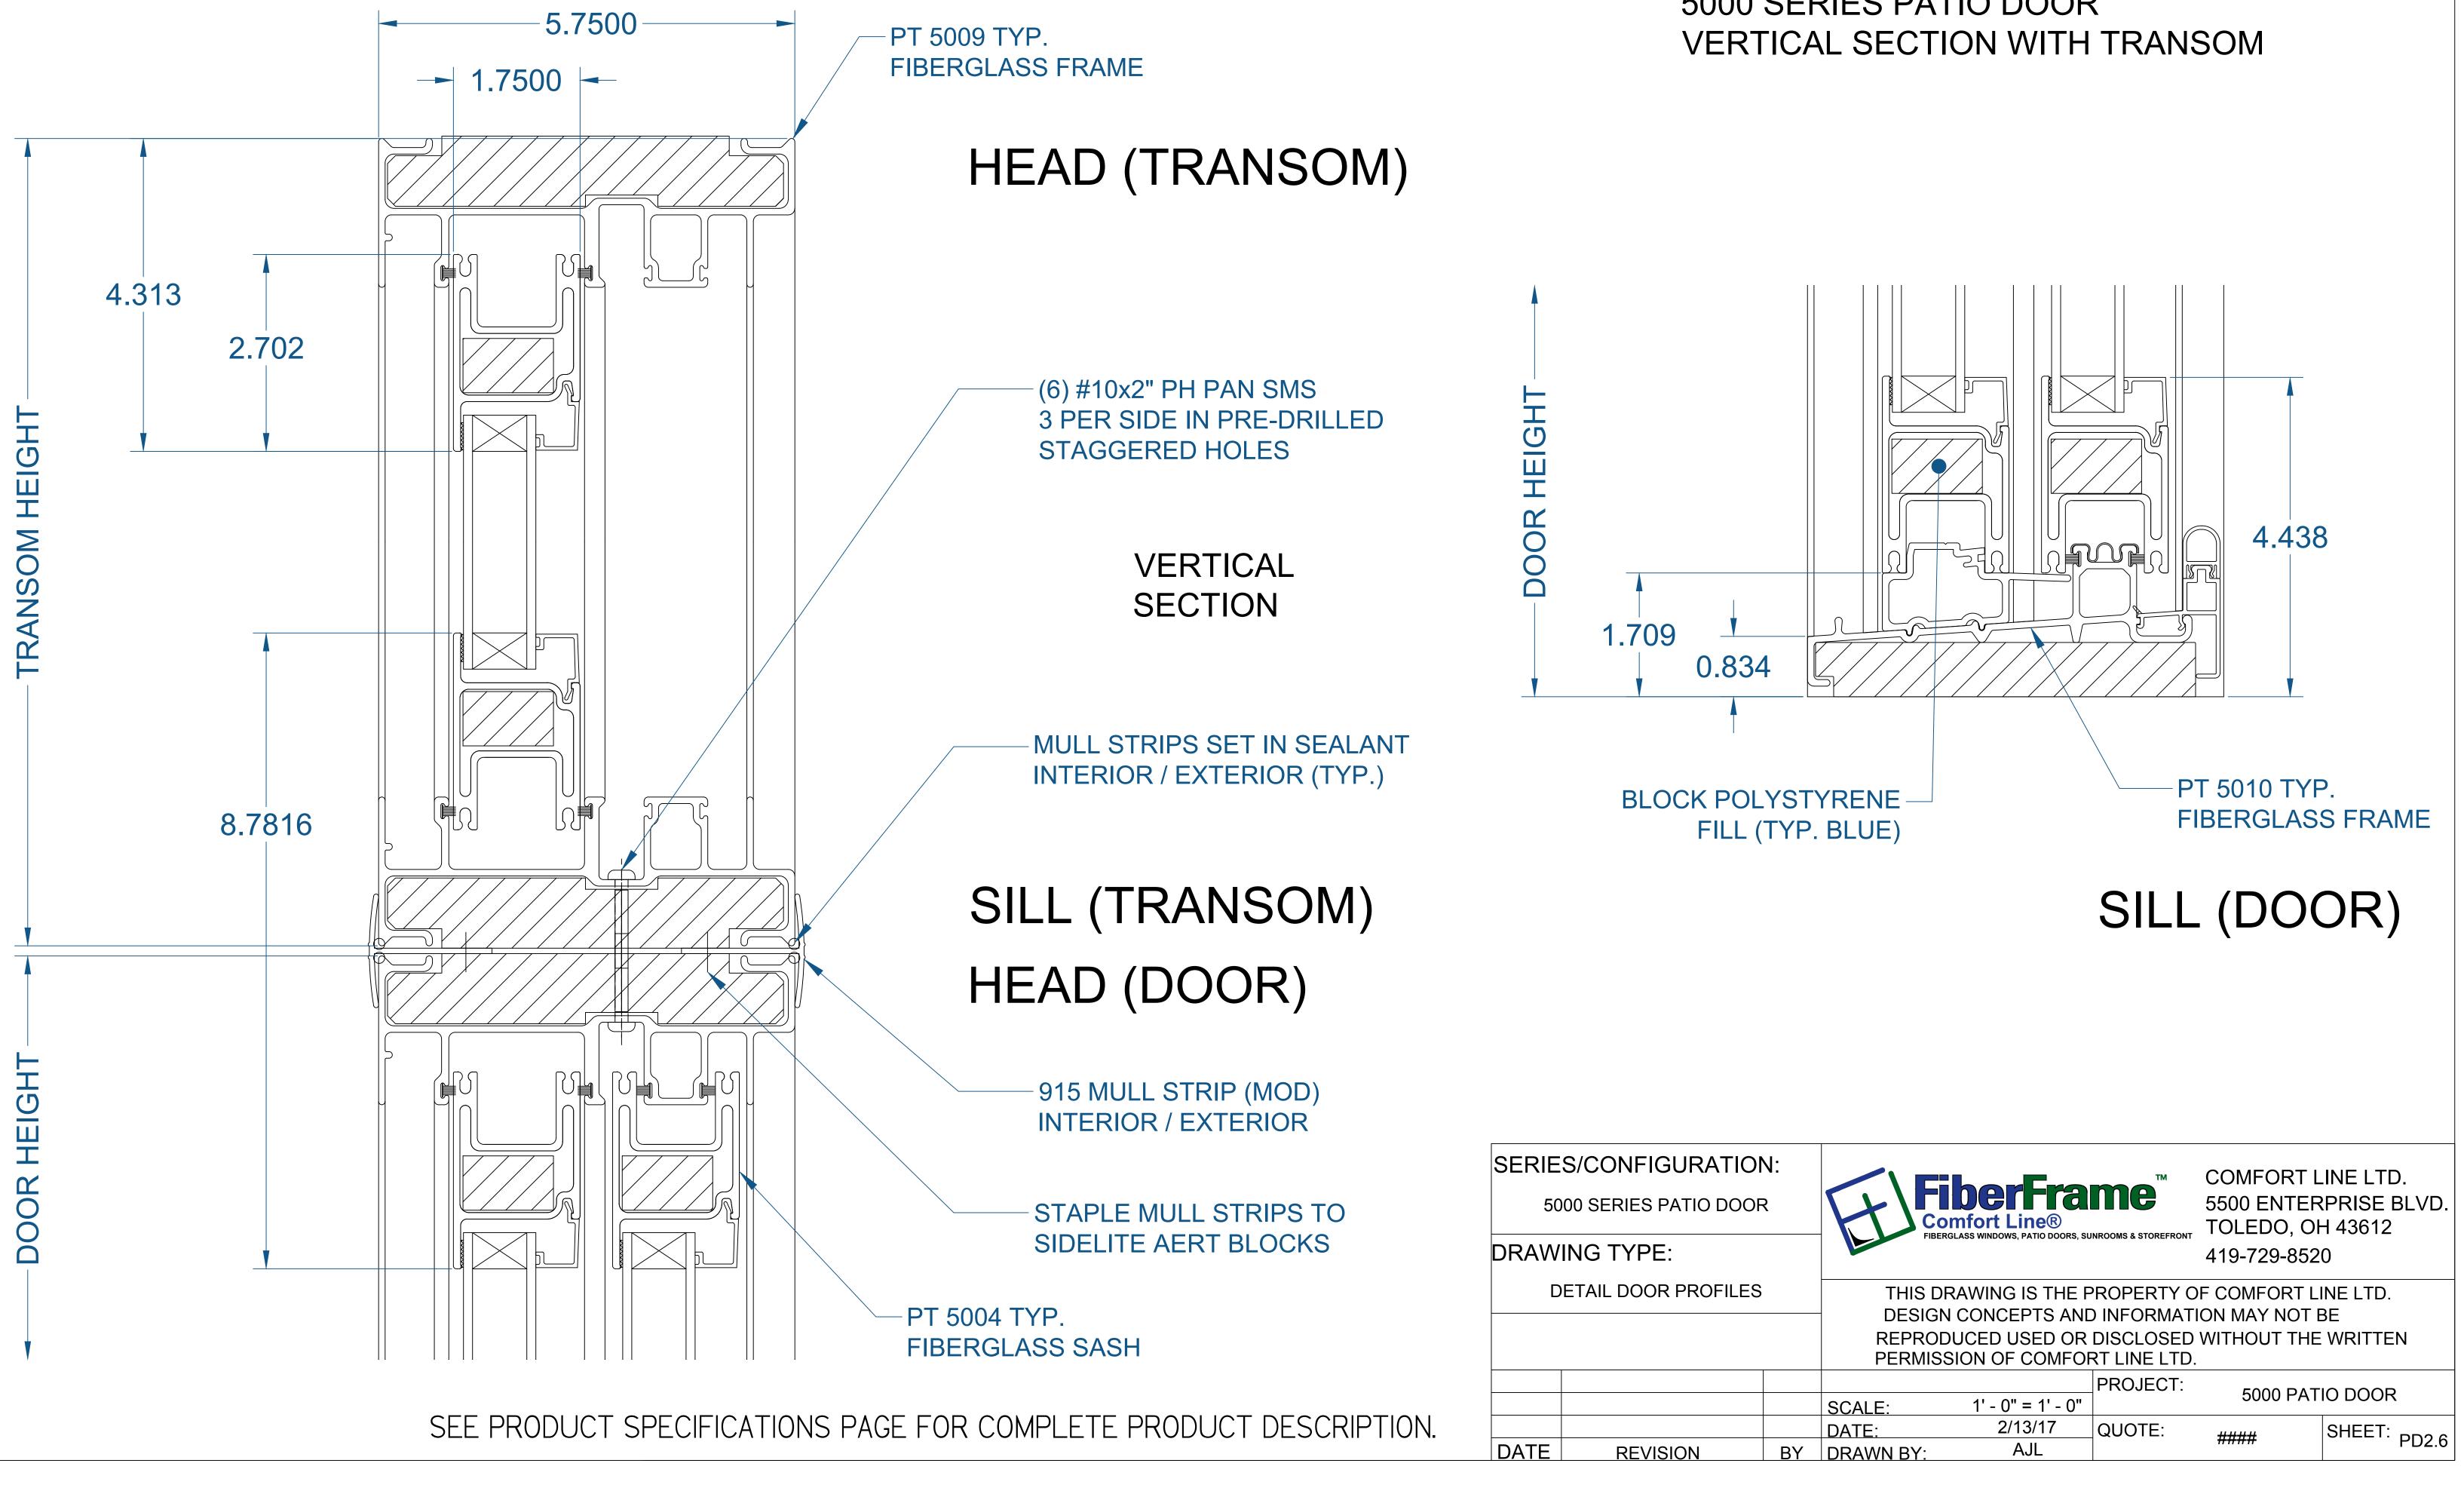

## 5000 SERIES PATIO DOOR - 3 LITE (CONTINUOUS) (SECTION PROFILE)

| RATION   | N: |                                            | _                             | тм                   | COMFORT L                        | INE LTD.     |  |
|----------|----|--------------------------------------------|-------------------------------|----------------------|----------------------------------|--------------|--|
| FIO DOOF | R  |                                            | berFra                        | me                   | 5500 ENTERPRISE BLVD.            |              |  |
|          |    | FiBERG                                     | LASS WINDOWS, PATIO DOORS, SU | INROOMS & STOREFRONT | TOLEDO, OH 43612<br>419-729-8520 |              |  |
| ROFILES  |    | THIS DR                                    | AWING IS THE F                | ROPERTY O            | F COMFORT L                      | INE LTD.     |  |
|          |    | DESIGN CONCEPTS AND INFORMATION MAY NOT BE |                               |                      |                                  |              |  |
|          |    | _                                          | UCED USED OR                  |                      | WITHOUT THE                      | WRITTEN      |  |
|          |    |                                            |                               | PROJECT:             |                                  |              |  |
|          |    | SCALE:                                     | 1' - 0" = 1' - 0"             |                      | 5000 PAT                         | IO DOOR      |  |
|          |    | DATE:                                      | 2/13/17                       | QUOTE:               | ####                             | SHEET: DDa a |  |
| N        | BY | DRAWN BY:                                  | AJL                           |                      | <del></del>                      | PD2.2        |  |
|          |    |                                            |                               |                      |                                  |              |  |