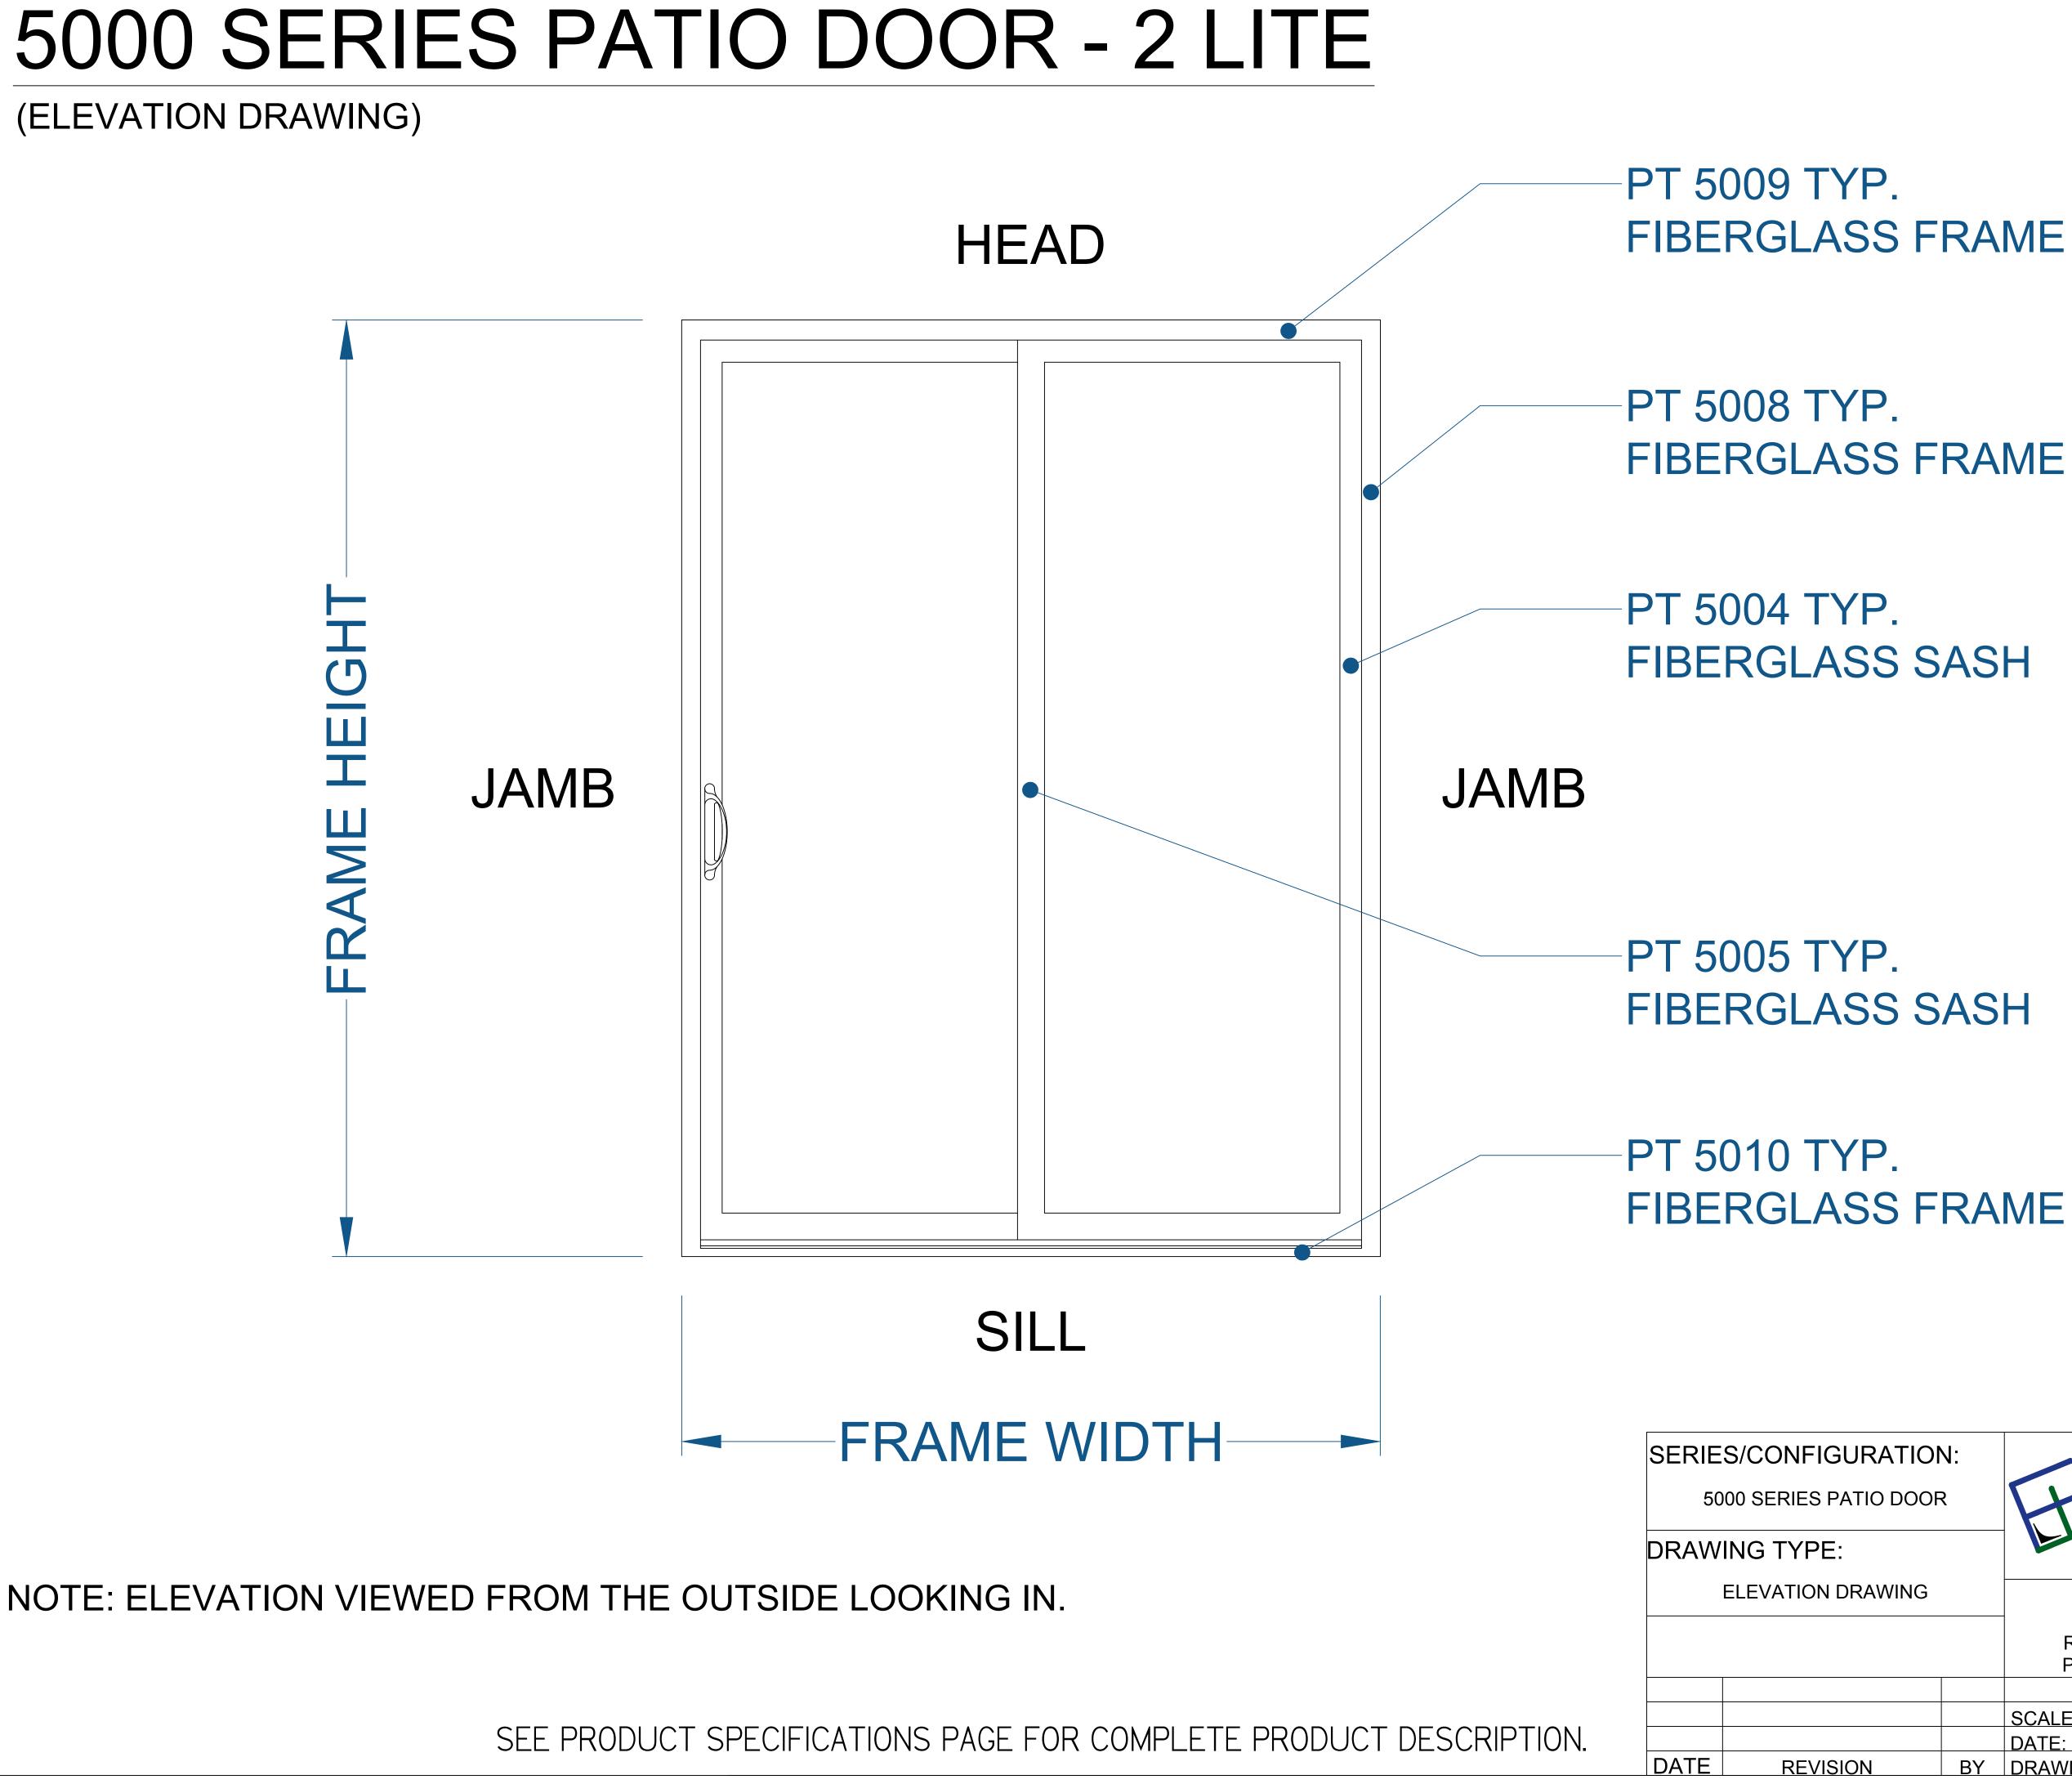

NOTE: ELEVATION VIEWED FROM THE OUTSIDE LOOKING IN.

| JRATIO   | N: |                                                  |                               | тм                    | COMFORT L              | INE LTD.     |  |
|----------|----|--------------------------------------------------|-------------------------------|-----------------------|------------------------|--------------|--|
| TIO DOOR |    | Cor                                              | me                            | 5500 ENTERPRISE BLVD. |                        |              |  |
|          |    |                                                  | LASS WINDOWS, PATIO DOORS, SU | JNROOMS & STOREFRONT  | TOLEDO, OF 419-729-852 |              |  |
| RAWING   |    |                                                  | AWIN