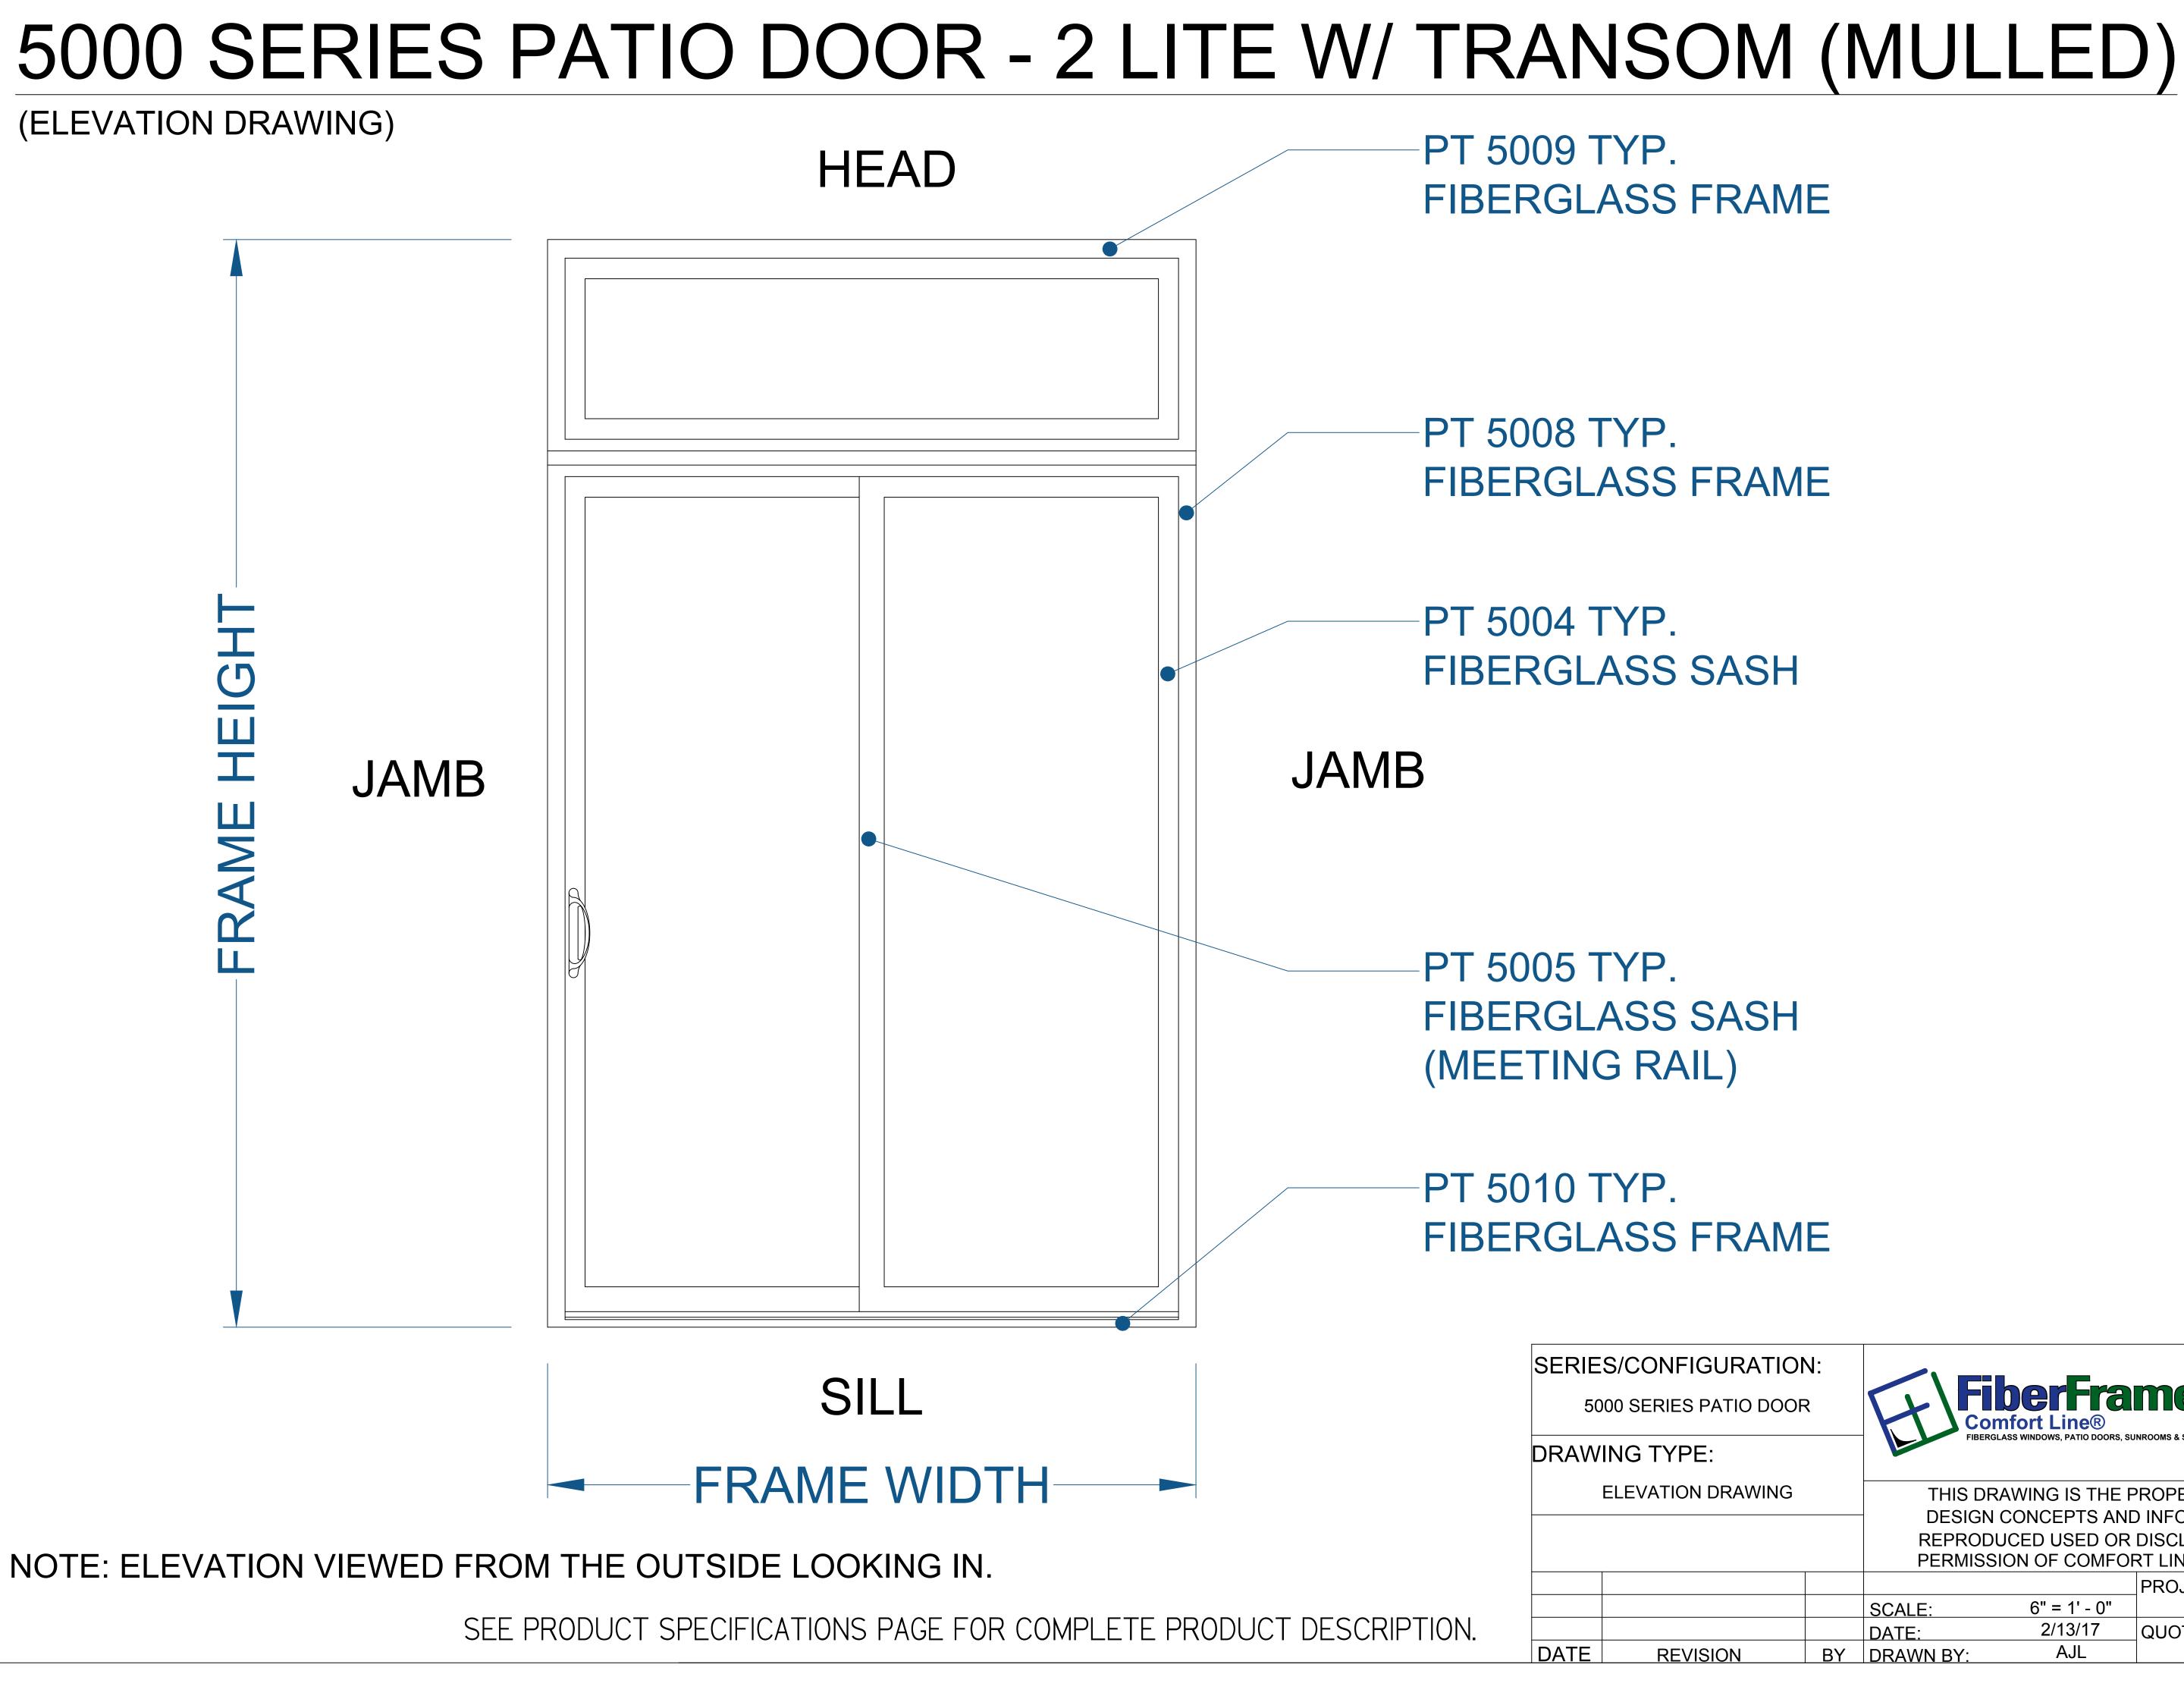

NOTE: ELEVATION VIEWED FROM THE OUTSIDE LOOKING IN.

| JRATIO   | N: |                                                  |                               | тм                    | COMFORT L              | INE LTD.     |  |
|----------|----|--------------------------------------------------|-------------------------------|-----------------------|------------------------|--------------|--|
| TIO DOOR |    | Cor                                              | me                            | 5500 ENTERPRISE BLVD. |                        |              |  |
|          |    |                                                  | LASS WINDOWS, PATIO DOORS, SU | JNROOMS & STOREFRONT  | TOLEDO, OF 419-729-852 |              |  |
| RAWING   |    |                                                  | AWING IS THE F                |                       |                        |              |  |
|          |    | DESIGN CONCEPTS AND INFORMATION MAY NOT BE       |                               |                       |                        |              |  |
|          |    | REPRODUCED USED OR DISCLOSED WITHOUT THE WRITTEN |                               |                       |                        |              |  |
|          |    | PERMISS                                          | ION OF COMFO                  | RT LINE LTD.          |                        |              |  |
|          |    |                                                  |                               | PROJECT:              |                        |              |  |
|          |    | SCALE:                                           | 6" = 1' - 0"                  |                       | 5000 PAT               | IO DOOR      |  |
|          |    | DATE:                                            | 2/13/17                       | QUOTE:                | ####                   | SHEET: DD4 4 |  |
| N        | BY | DRAWN BY:                                        | AJL                           |                       | <del></del>            | PD1.1        |  |
|          |    |                                                  |                               |                       |                        |              |  |