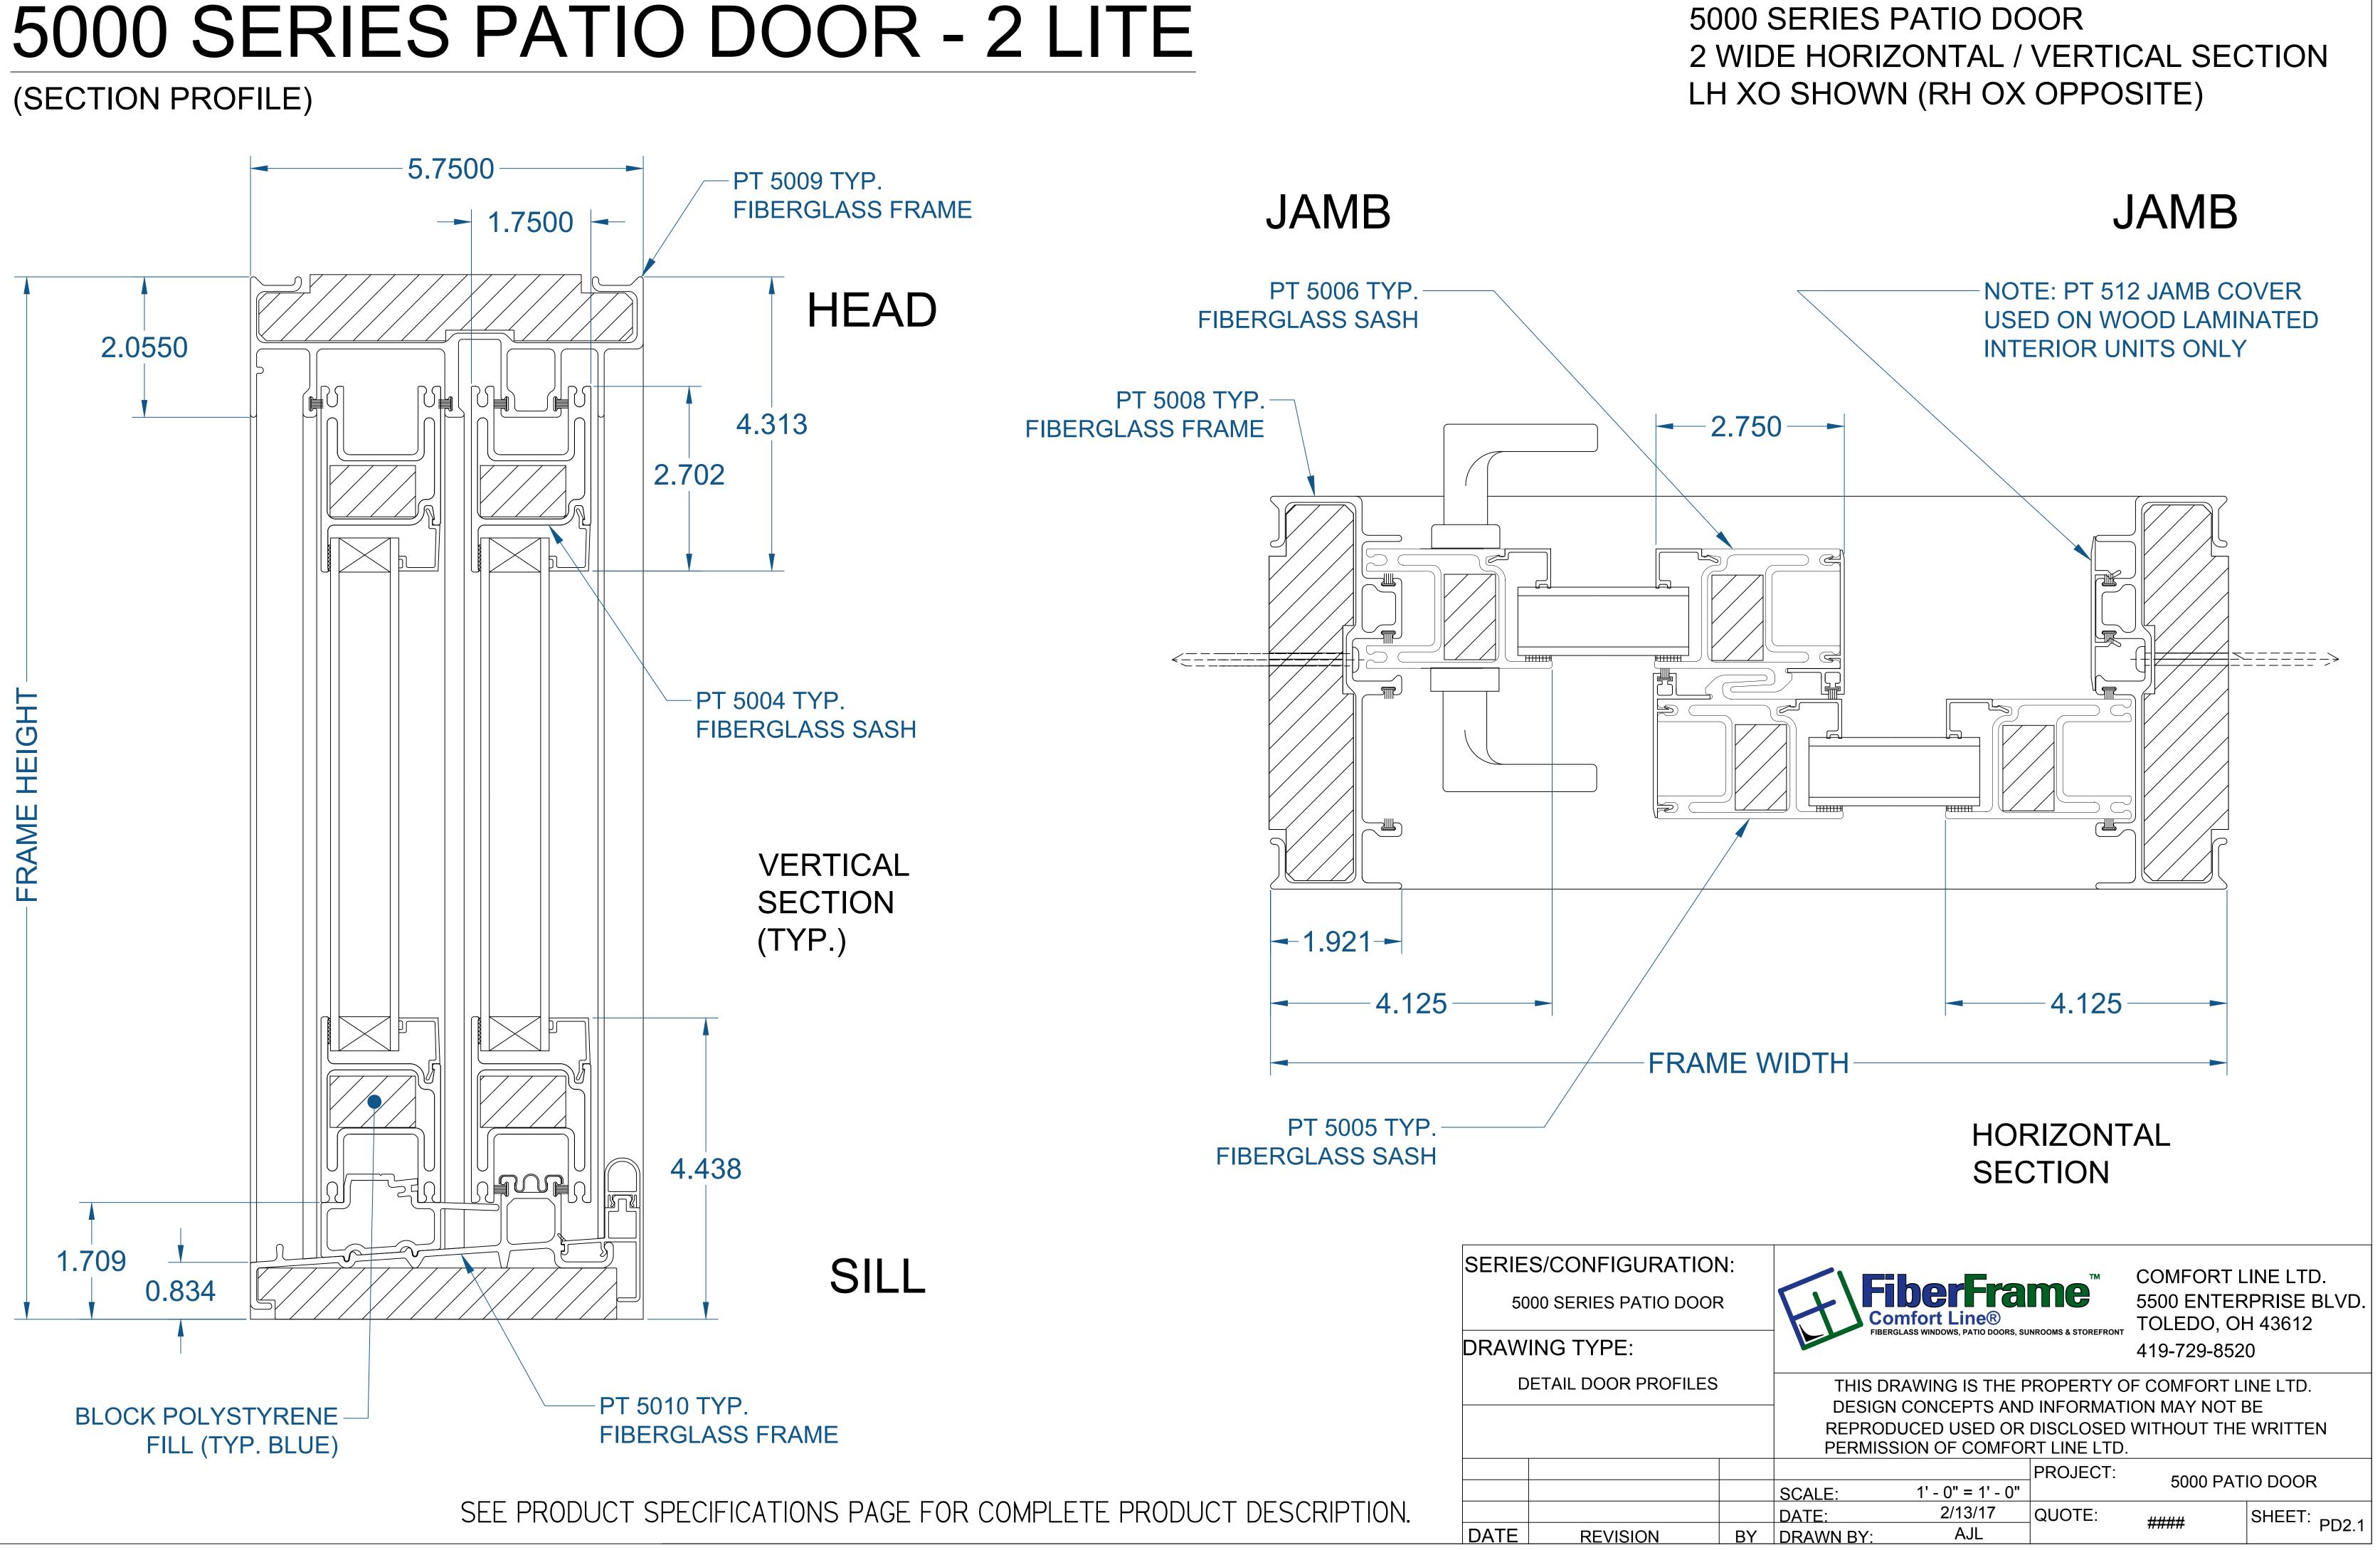

## 5000 SERIES PATIO DOOR - 3 LITE (CONTINUOUS) (SECTION PROFILE)

| RATION   | N: |                                            | _                             | тм                   | COMFORT L                        | INE LTD.     |  |
|----------|----|--------------------------------------------|-------------------------------|----------------------|----------------------------------|--------------|--|
| FIO DOOF | R  |                                            | berFra                        | me                   | 5500 ENTERPRISE BLVD.            |              |  |
|          |    | FiBERG                                     | LASS WINDOWS, PATIO DOORS, SU | INROOMS & STOREFRONT | TOLEDO, OH 43612<br>419-729-8520 |              |  |
| ROFILES  |    | THIS DR                                    | AWING IS THE F                | ROPERTY O            | F COMFORT L                      | INE LTD.     |  |
|          |    | DESIGN CONCEPTS AND INFORMATION MAY NOT BE |                               |                      |                                  |              |  |
|          |    | _                                          | UCED USED OR                  |                      | WITHOUT THE                      | WRITTEN      |  |
|          |    |                                            |                               | PROJECT:             |                                  |              |  |
|          |    | SCALE:                                     | 1' - 0" = 1' - 0"             |                      | 5000 PAT                         | IO DOOR      |  |
|          |    | DATE:                                      | 2/13/17                       | QUOTE:               | ####                             | SHEET: DDa a |  |
| N        | BY | DRAWN BY:                                  | AJL                           |                      | <del></del>                      | PD2.2        |  |
|          |    |                                            |                               |                      |                                  |              |  |