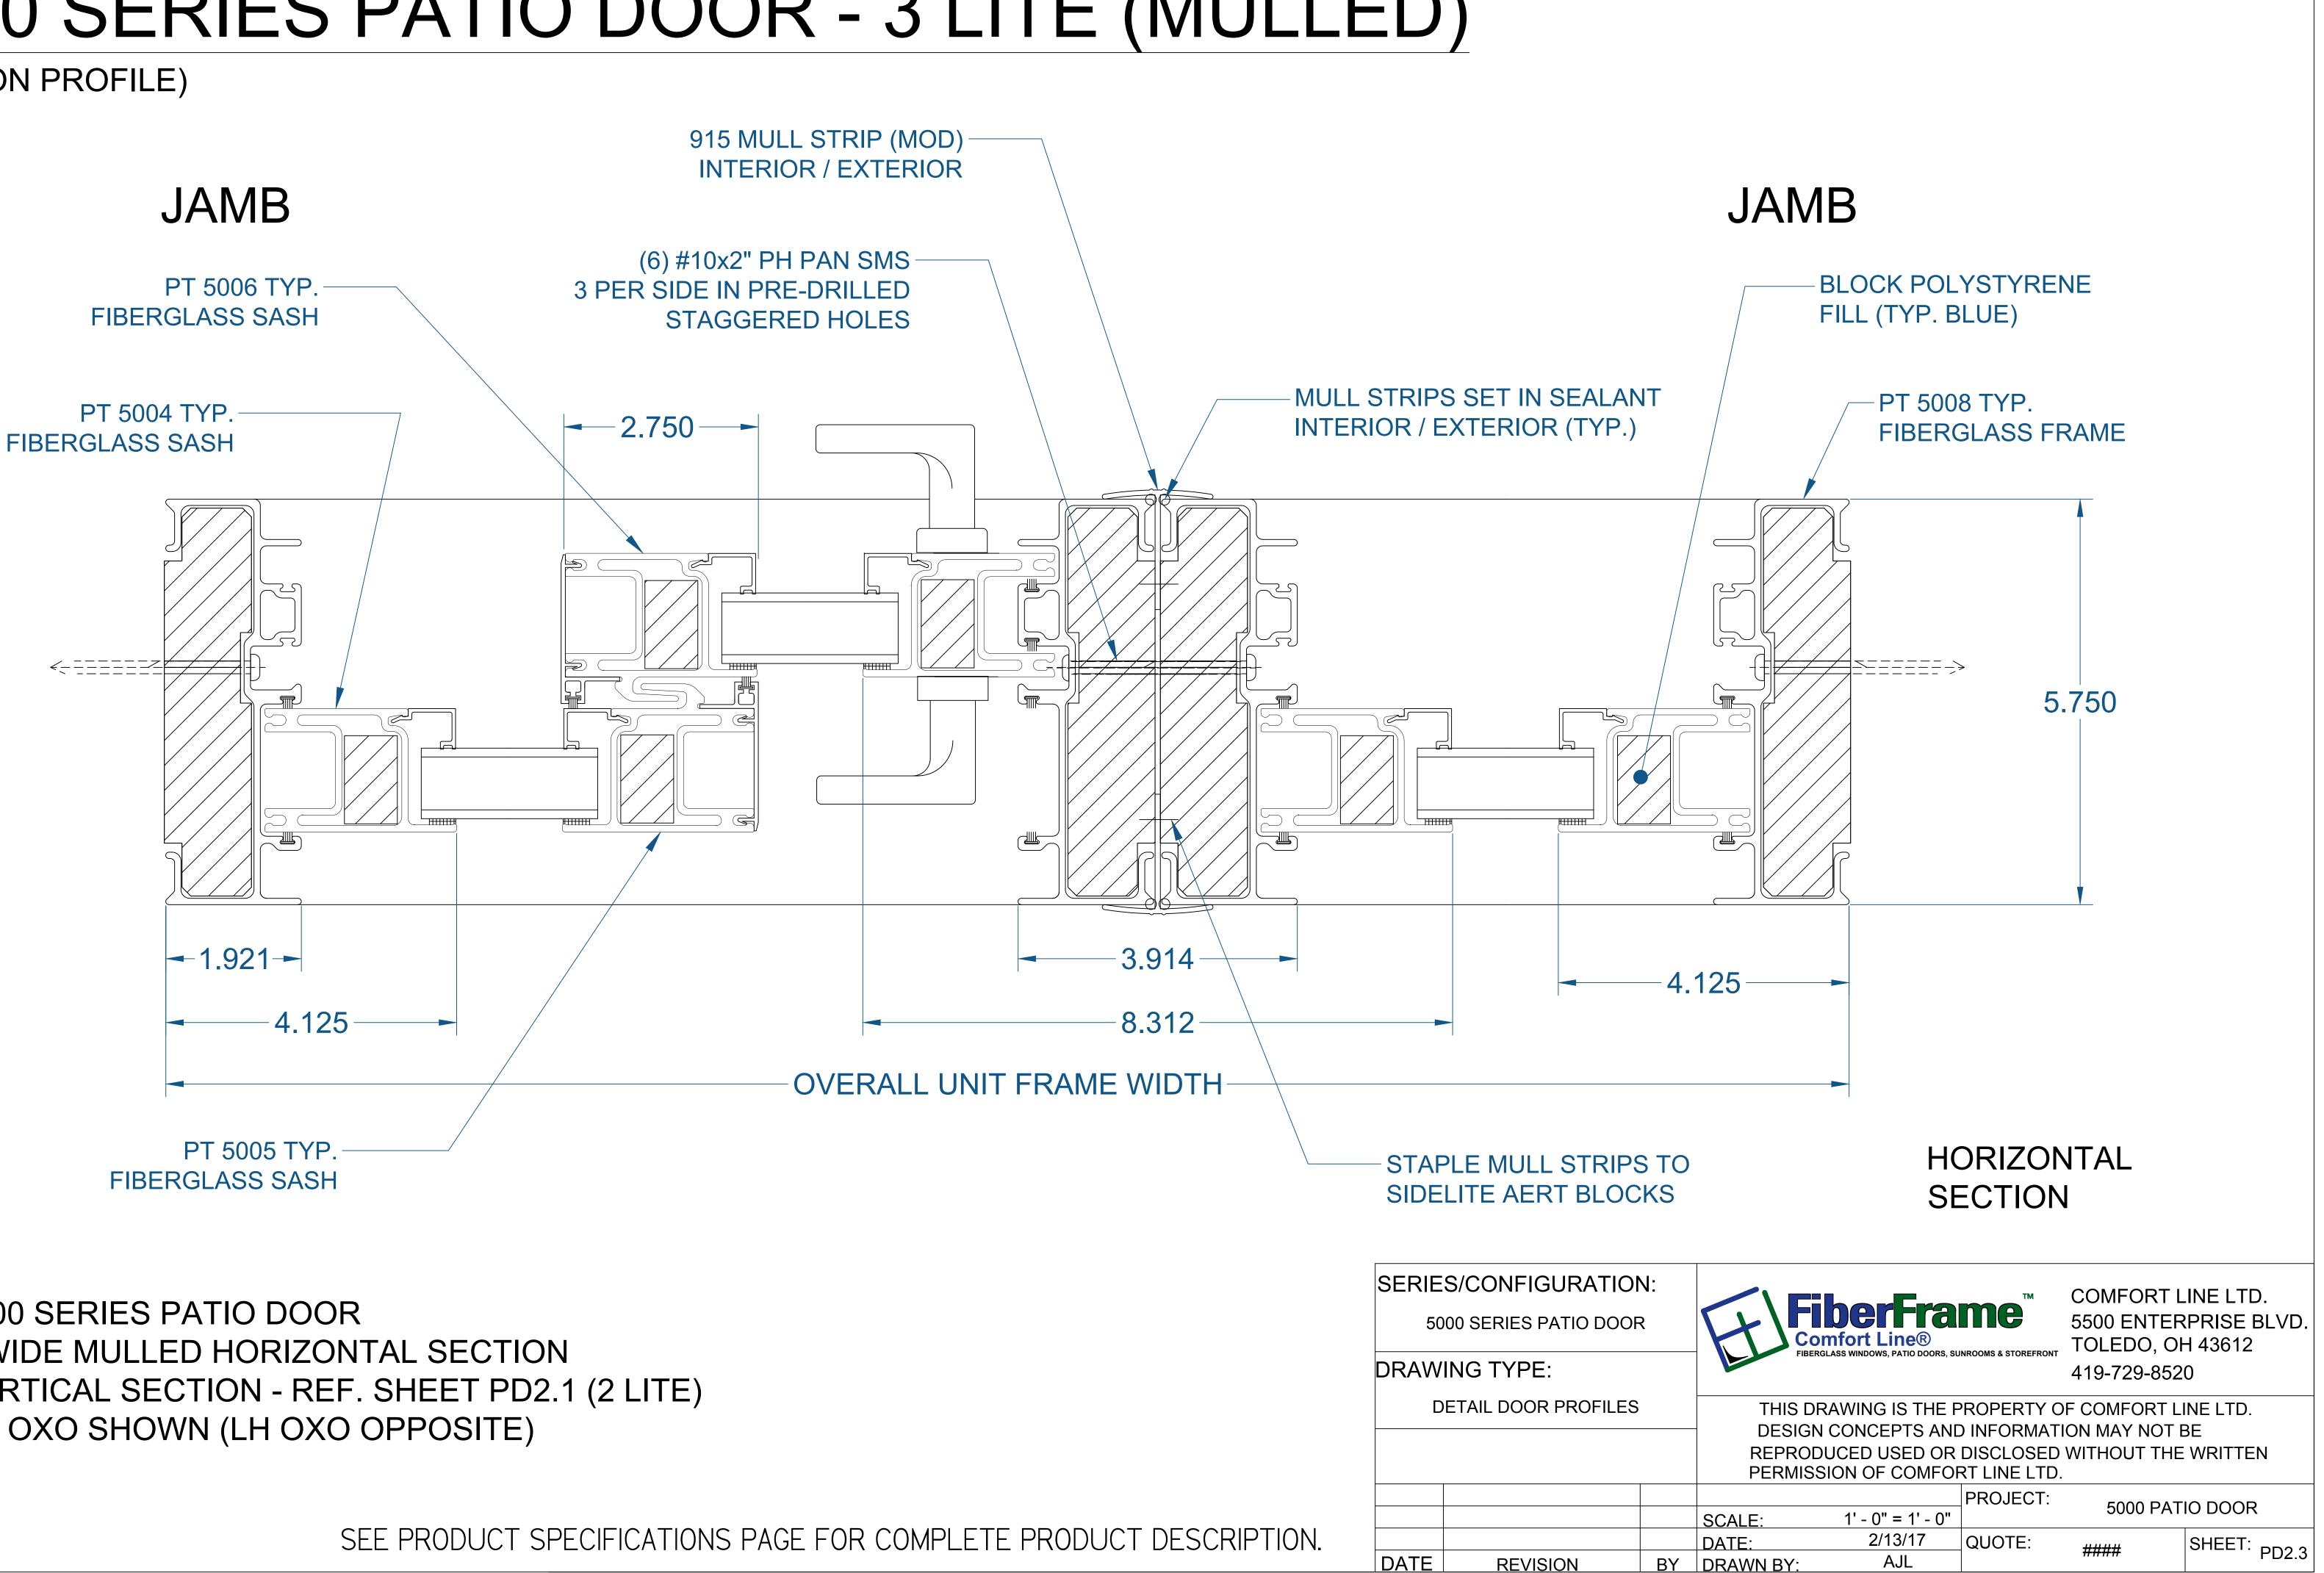

## 5000 SERIES PATIO DOOR - 3 LITE (MULLED) (SECTION PROFILE)

PT 5006 TYP. **FIBERGLASS SASH** 

5000 SERIES PATIO DOOR **3 WIDE MULLED HORIZONTAL SECTION** VERTICAL SECTION - REF. SHEET PD2.1 (2 LITE) RH OXO SHOWN (LH OXO OPPOSITE)