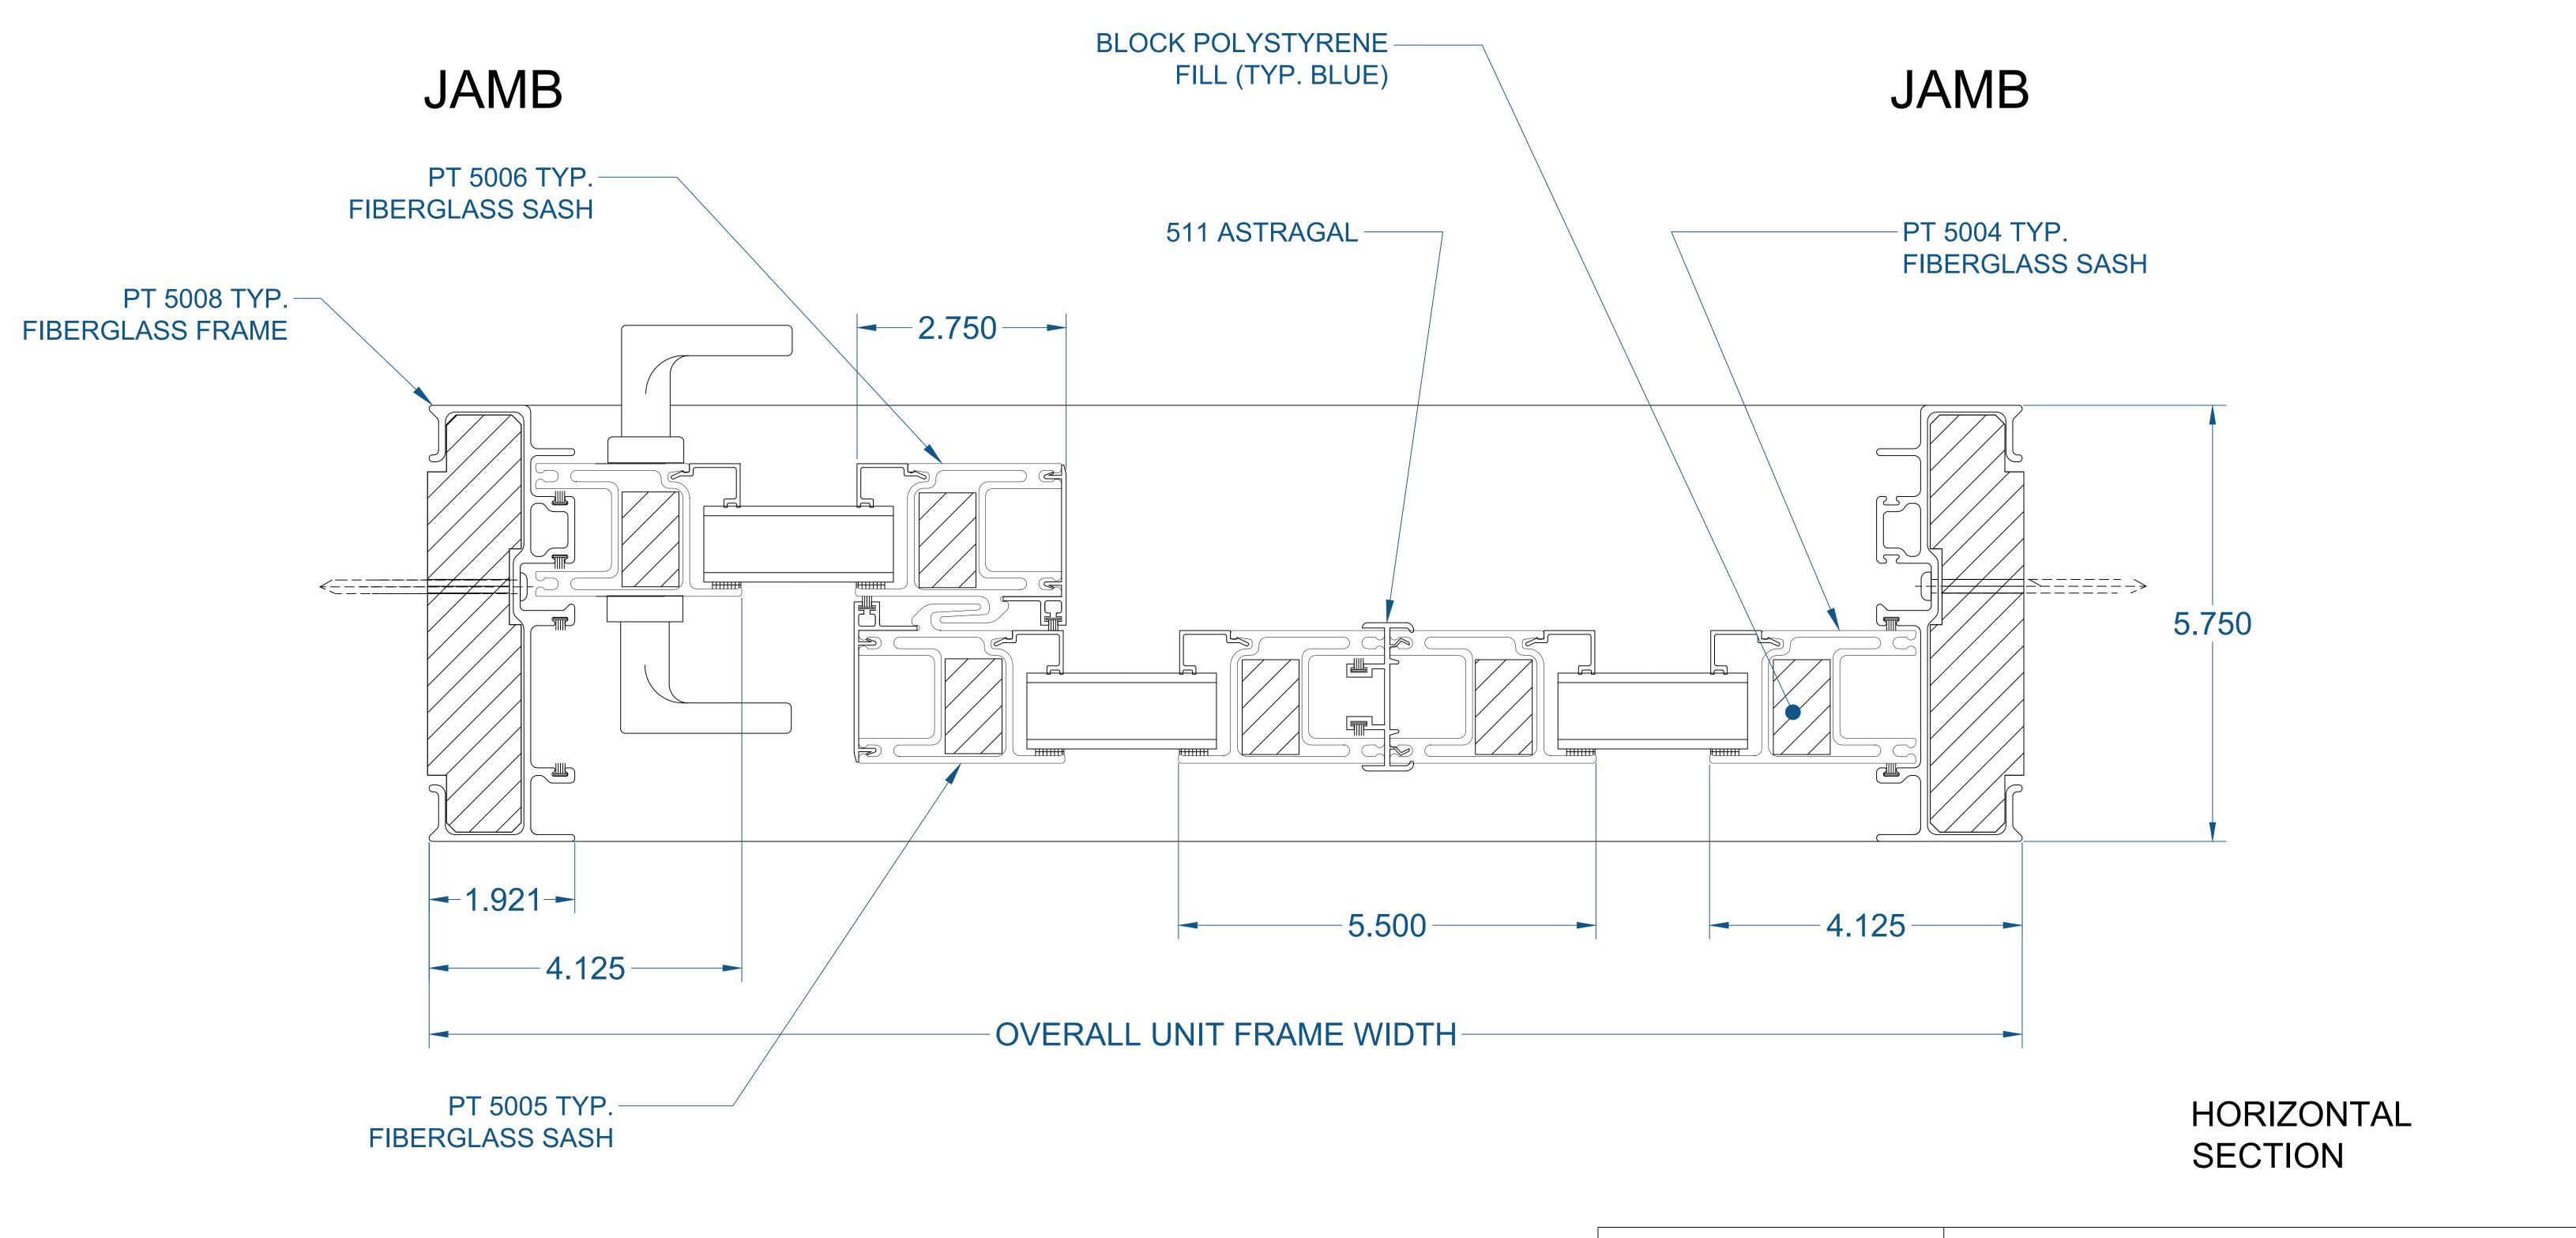

### JAMB

5000 SERIES PATIO DOOR 4 WIDE CONTINUOUS HORIZONTAL SECTION VERTICAL SECTION - REF. SHEET PD2.1 (2 LITE) OXXO SHOWN

### JAMB