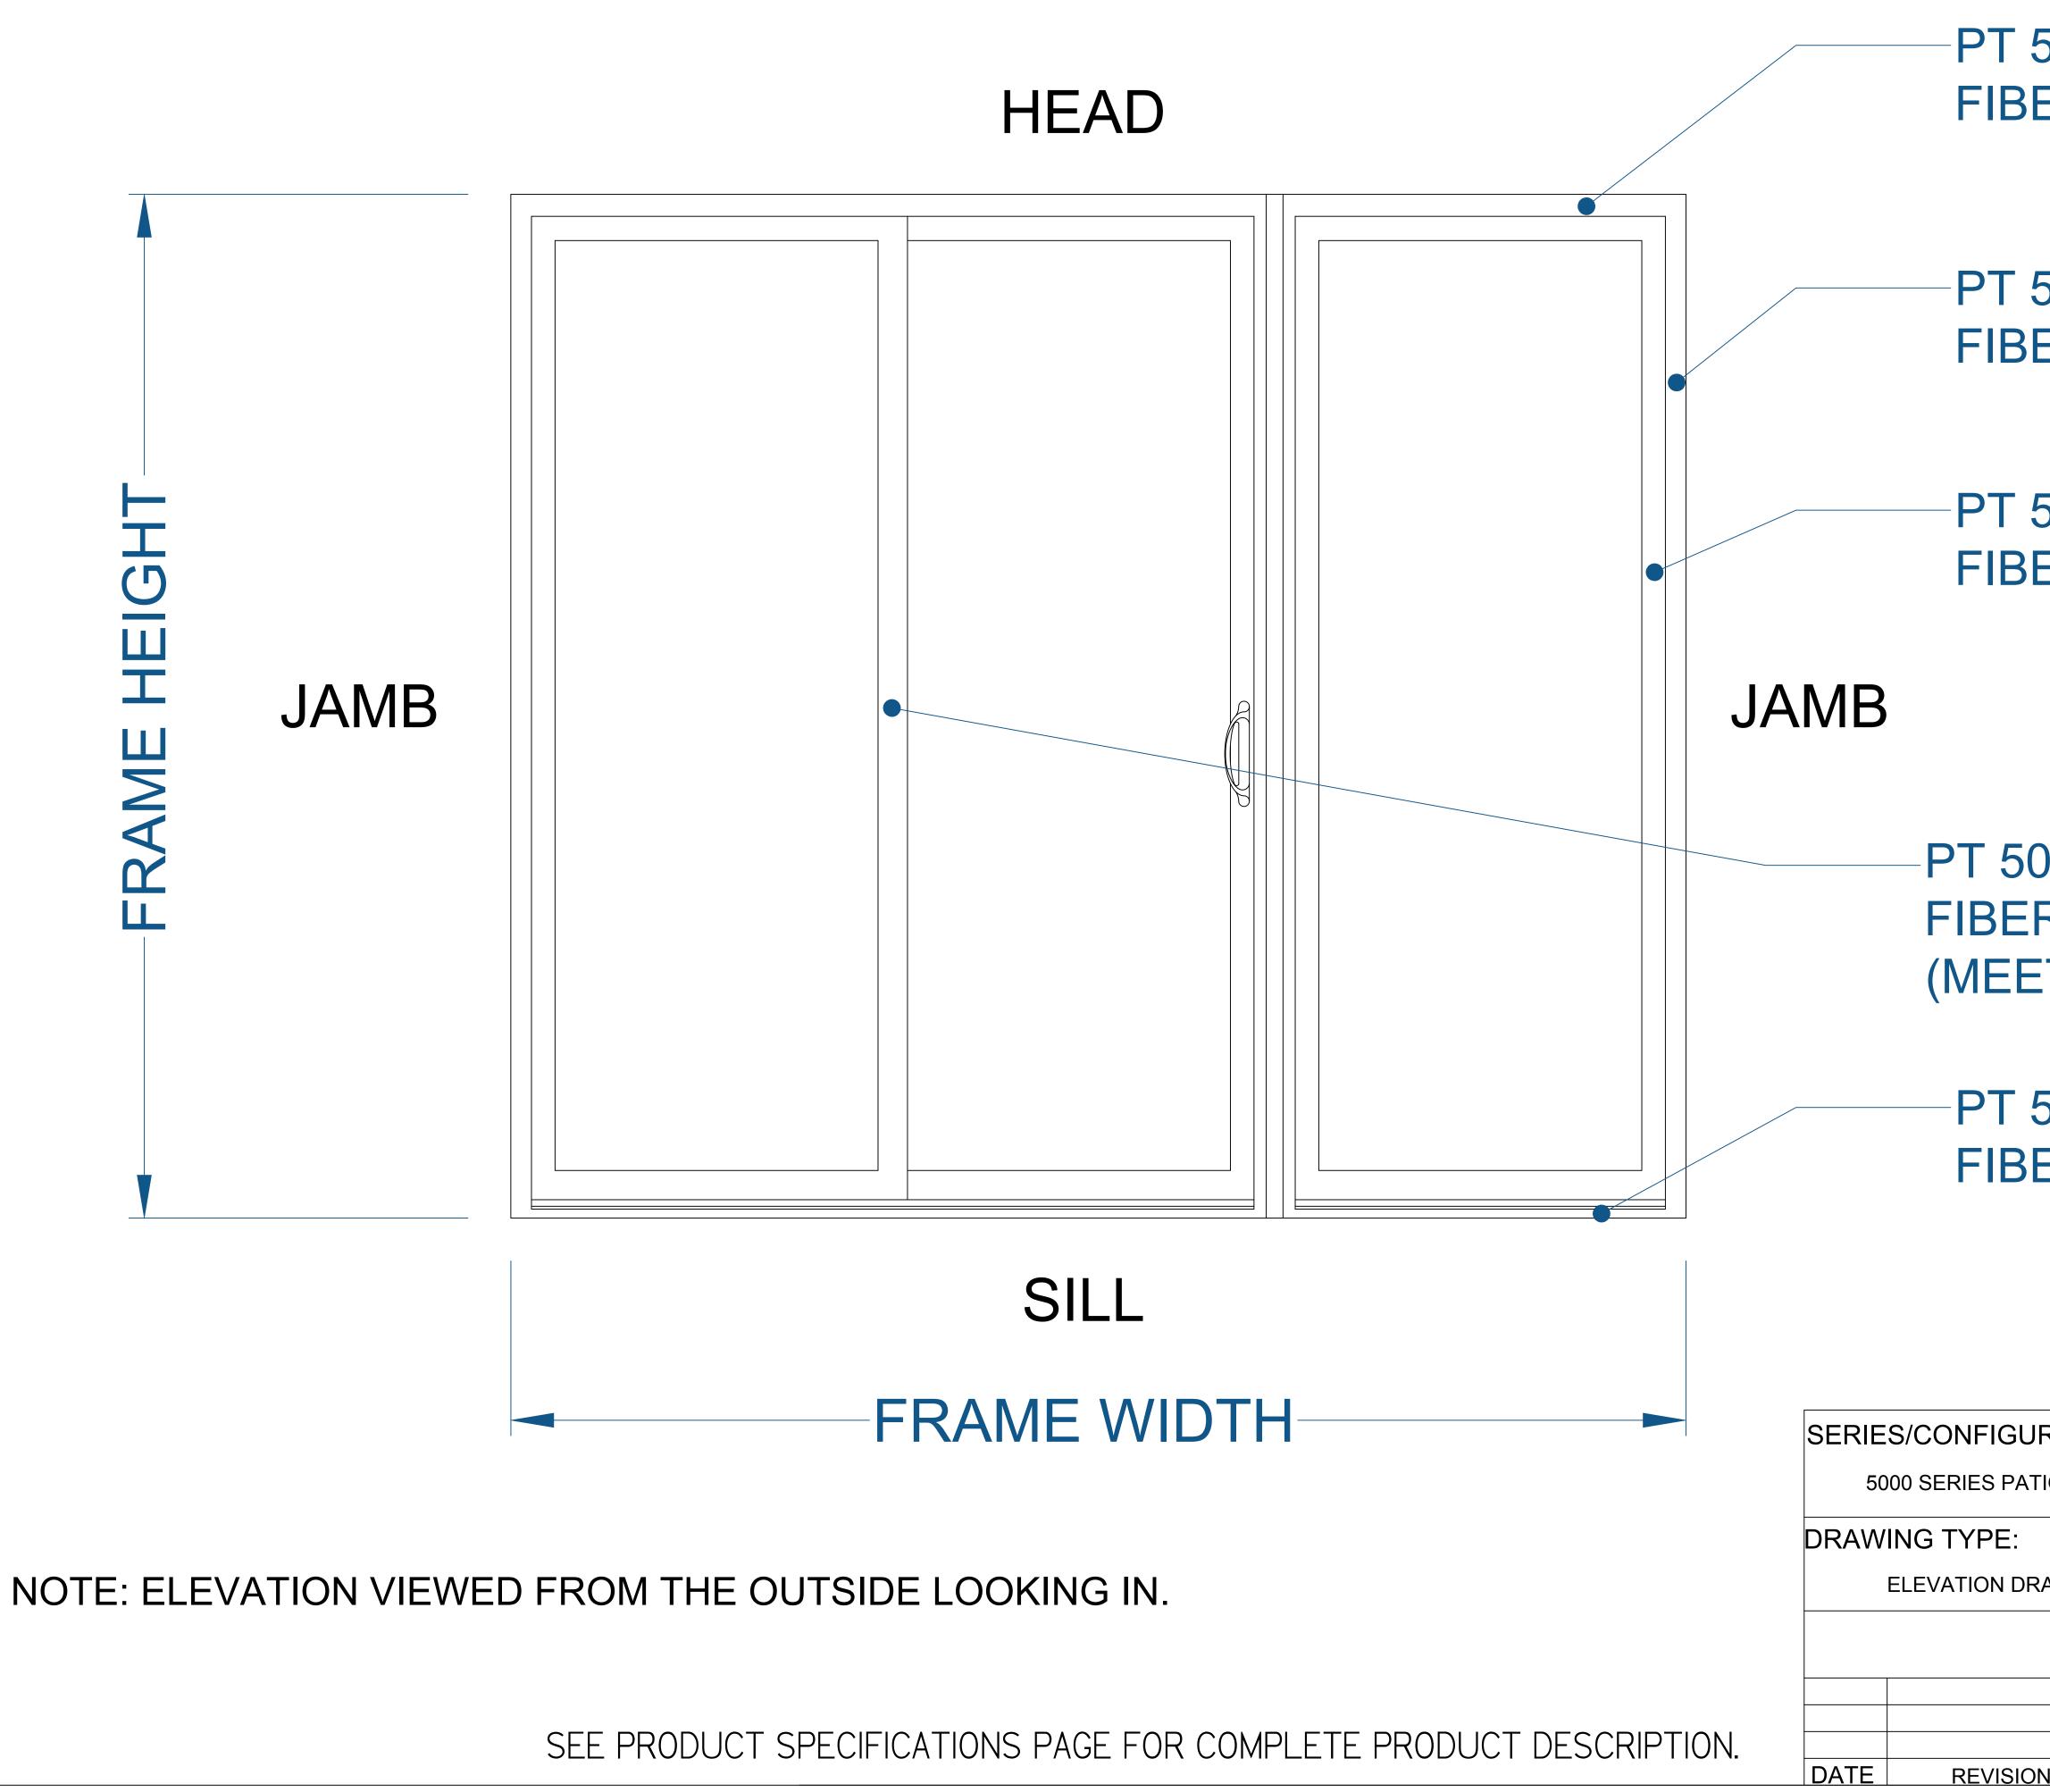

-PT 5009 TYP. FIBERGLASS FRAME

-PT 5008 TYP. FIBERGLASS FRAME

PT 5004 TYP. FIBERGLASS SASH

PT 5005 TYP. FIBERGLASS SASH (MEETING RAIL)

PT 5010 TYP. FIBERGLASS FRAME

| RATION  | N: |                                                   |                               | тм                   | COMFORT L             | INE LTD.     |  |
|---------|----|---------------------------------------------------|-------------------------------|----------------------|-----------------------|--------------|--|
| IO DOOR |    | <b>FiberFrame</b><br>Comfort Line®                |                               |                      | 5500 ENTERPRISE BLVD. |              |  |
|         |    |                                                   | LASS WINDOWS, PATIO DOORS, SU | INROOMS & STOREFRONT | TOLEDO, OF            | 143012       |  |
|         |    |                                                   |                               |                      | 419-729-852           | 0            |  |
| AWING   |    | THIS DRAWING IS THE PROPERTY OF COMFORT LINE LTD. |                               |                      |                       |              |  |
|         |    | DESIGN CONCEPTS AND INFORMATION MAY NOT BE        |                               |                      |                       |              |  |
|         |    | REPRODUCED USED OR DISCLOSED WITHOUT THE WRITTEN  |                               |                      |                       |              |  |
|         |    | PERMISS                                           | ION OF COMFO                  | RT LINE LTD.         |                       |              |  |
|         |    |                                                   |                               | PROJECT:             |                       |              |  |
|         |    | SCALE:                                            | 6" = 1' - 0"                  |                      | 5000 PAT              | IU DUUR      |  |
|         |    | DATE:                                             | 2/13/17                       | QUOTE:               | ####                  | SHEET: DD1 5 |  |
| N       | BY | DRAWN BY:                                         | AJL                           |                      | <del></del>           | PD1.5        |  |
|         |    |                                                   |                               |                      |                       |              |  |