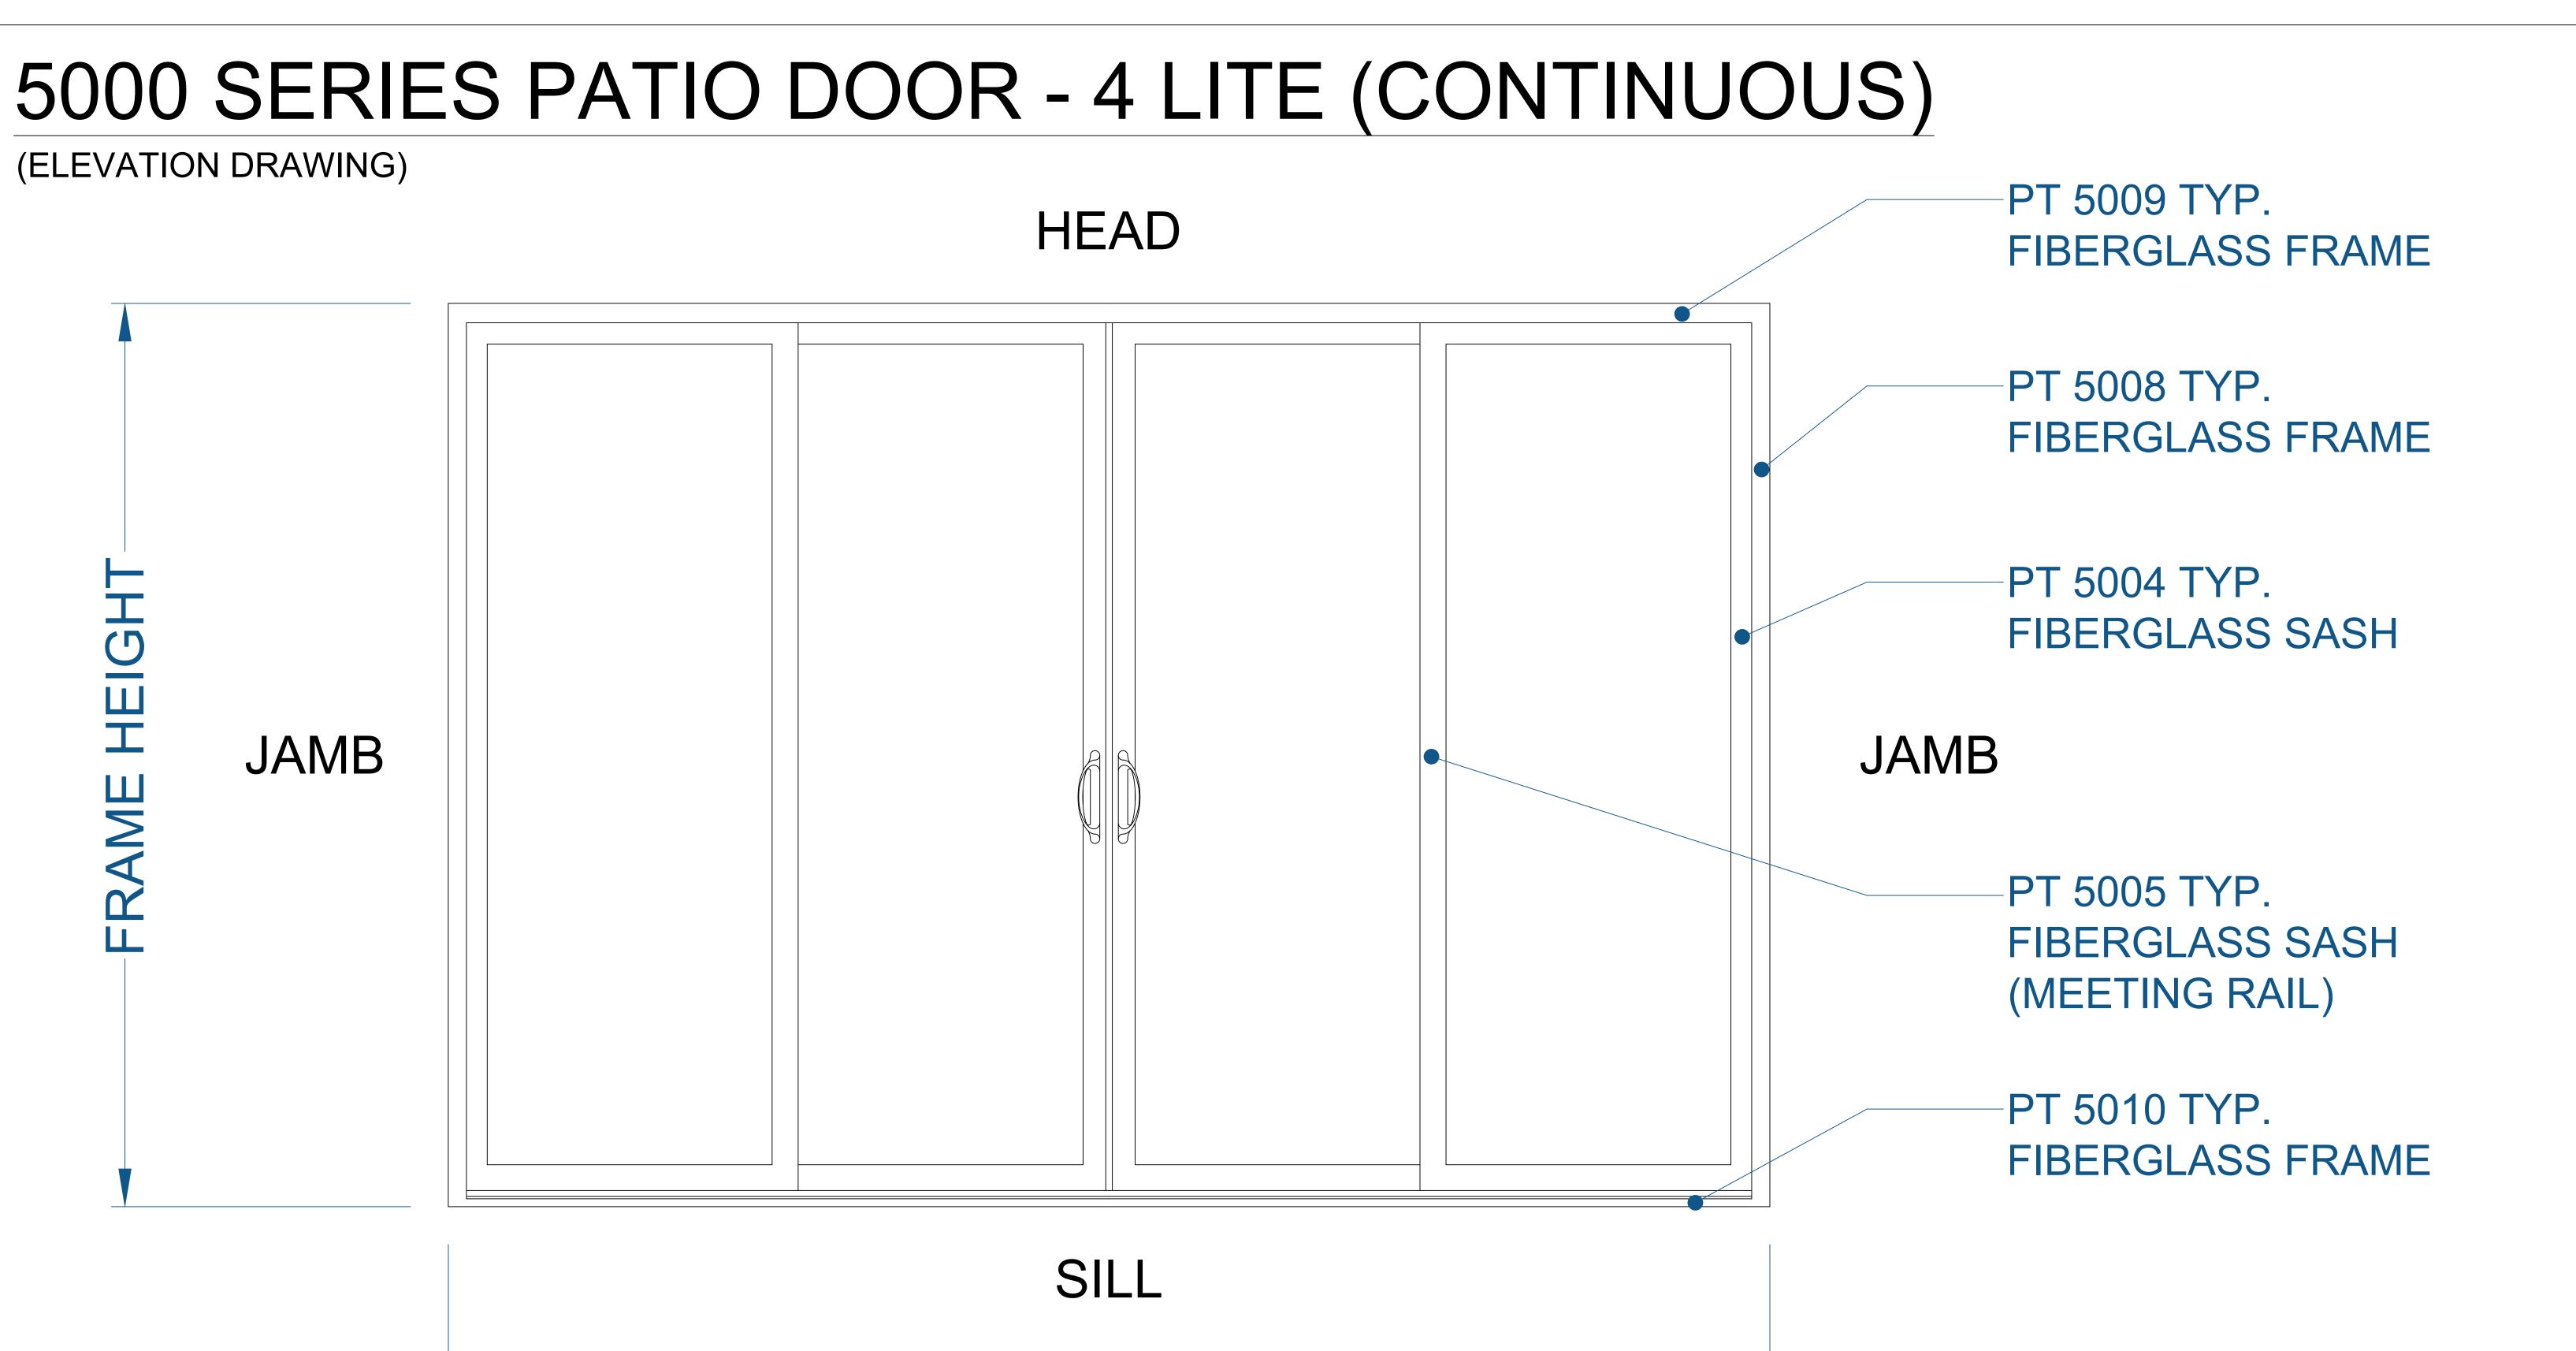

PT 5009 TYP. FIBERGLASS FRAME

PT 5008 TYP. FIBERGLASS FRAME

-PT 5004 TYP. FIBERGLASS SASH

PT 5005 TYP. FIBERGLASS SASH (MEETING RAIL)

PT 5010 TYP. FIBERGLASS FRAME

| RATION:  |                                                  |                                            | тм                   | COMFORT L                 | INE LTD.     |  |
|----------|--------------------------------------------------|--------------------------------------------|----------------------|---------------------------|--------------|--|
| TIO DOOR |                                                  | berFra                                     | me                   | 5500 ENTERPRISE BLVD.     |              |  |
|          |                                                  | LASS WINDOWS, PATIO DOORS, SU              | INROOMS & STOREFRONT | TOLEDO, OF<br>419-729-852 |              |  |
| RAWING   |                                                  | AWING IS THE F                             |                      |                           |              |  |
|          | - DESIGN                                         | DESIGN CONCEPTS AND INFORMATION MAY NOT BE |                      |                           |              |  |
|          | REPRODUCED USED OR DISCLOSED WITHOUT THE WRITTEN |                                            |                      |                           |              |  |
|          | PERMISS                                          | ION OF COMFOR                              | RT LINE LTD.         |                           |              |  |
|          |                                                  |                                            | PROJECT:             |                           |              |  |
|          | SCALE:                                           | 6" = 1' - 0"                               |                      | 5000 PAT                  | IU DUUR      |  |
|          | DATE:                                            | 2/13/17                                    | QUOTE:               | <del>####</del>           | SHEET: DD4 2 |  |
| N BY     | DRAWN BY:                                        | AJL                                        |                      | <del></del>               | PD1.3        |  |

PT 5009 TYP. FIBERGLASS FRAME

PT 5008 TYP. FIBERGLASS FRAME

PT 5004 TYP. FIBERGLASS SASH

PT 5005 TYP. FIBERGLASS SASH (MEETING RAIL)

PT 5010 TYP. FIBERGLASS FRAME

| RATION:  |   |                                                  |                               | тм                   | COMFORT L                 | INE LTD.     |
|----------|---|--------------------------------------------------|-------------------------------|----------------------|---------------------------|--------------|
| TIO DOOR |   |                                                  | <b>berFra</b>                 | me                   | 5500 ENTERPRISE BLVD.     |              |
|          |   |                                                  | LASS WINDOWS, PATIO DOORS, SI | JNROOMS & STOREFRONT | TOLEDO, OF<br>419-729-852 |              |
| RAWING   | _ |                                                  | AWING IS THE F                |                      |                           |              |
|          |   | DESIGN CONCEPTS AND INFORMATION MAY NOT BE       |                               |                      |                           |              |
|          |   | REPRODUCED USED OR DISCLOSED WITHOUT THE WRITTEN |                               |                      |                           |              |
|          |   | PERMISS                                          | ION OF COMFO                  | RT LINE LTD.         |                           |              |
|          |   |                                                  |                               | PROJECT:             | 5000 PAT                  |              |
|          |   | SCALE:                                           | 6" = 1' - 0"                  |                      | 5000 PAT                  |              |
|          |   | DATE:                                            | 2/13/17                       | QUOTE:               | <u>####</u>               | SHEET: DD1 2 |
| N B'     | Y | DRAWN BY:                                        | AJL                           |                      | <del></del>               | PD1.3        |

-PT 5009 TYP. FIBERGLASS FRAME

-PT 5008 TYP. FIBERGLASS FRAME

PT 5004 TYP. FIBERGLASS SASH

PT 5005 TYP. FIBERGLASS SASH (MEETING RAIL)

PT 5010 TYP. FIBERGLASS FRAME

| RATION  | N: |                                                   |                               | тм                   | COMFORT L             | INE LTD.     |  |
|---------|----|---------------------------------------------------|-------------------------------|----------------------|-----------------------|--------------|--|
| IO DOOR |    | <b>FiberFrame</b><br>Comfort Line®                |                               |                      | 5500 ENTERPRISE BLVD. |              |  |
|         |    |                                                   | LASS WINDOWS, PATIO DOORS, SU | INROOMS & STOREFRONT | TOLEDO, OF            | 143012       |  |
|         |    |                                                   |                               |                      | 419-729-852           | 0            |  |
| AWING   |    | THIS DRAWING IS THE PROPERTY OF COMFORT LINE LTD. |                               |                      |                       |              |  |
|         |    | DESIGN CONCEPTS AND INFORMATION MAY NOT BE        |                               |                      |                       |              |  |
|         |    | REPRODUCED USED OR DISCLOSED WITHOUT THE WRITTEN  |                               |                      |                       |              |  |
|         |    | PERMISS                                           | ION OF COMFO                  | RT LINE LTD.         |                       |              |  |
|         |    |                                                   |                               | PROJECT:             |                       |              |  |
|         |    | SCALE:                                            | 6" = 1' - 0"                  |                      | 5000 PAT              | IU DUUR      |  |
|         |    | DATE:                                             | 2/13/17                       | QUOTE:               | ####                  | SHEET: DD1 5 |  |
| N       | BY | DRAWN BY:                                         | AJL                           |                      | <del></del>           | PD1.5        |  |
|         |    |                                                   |                               |                      |                       |              |  |