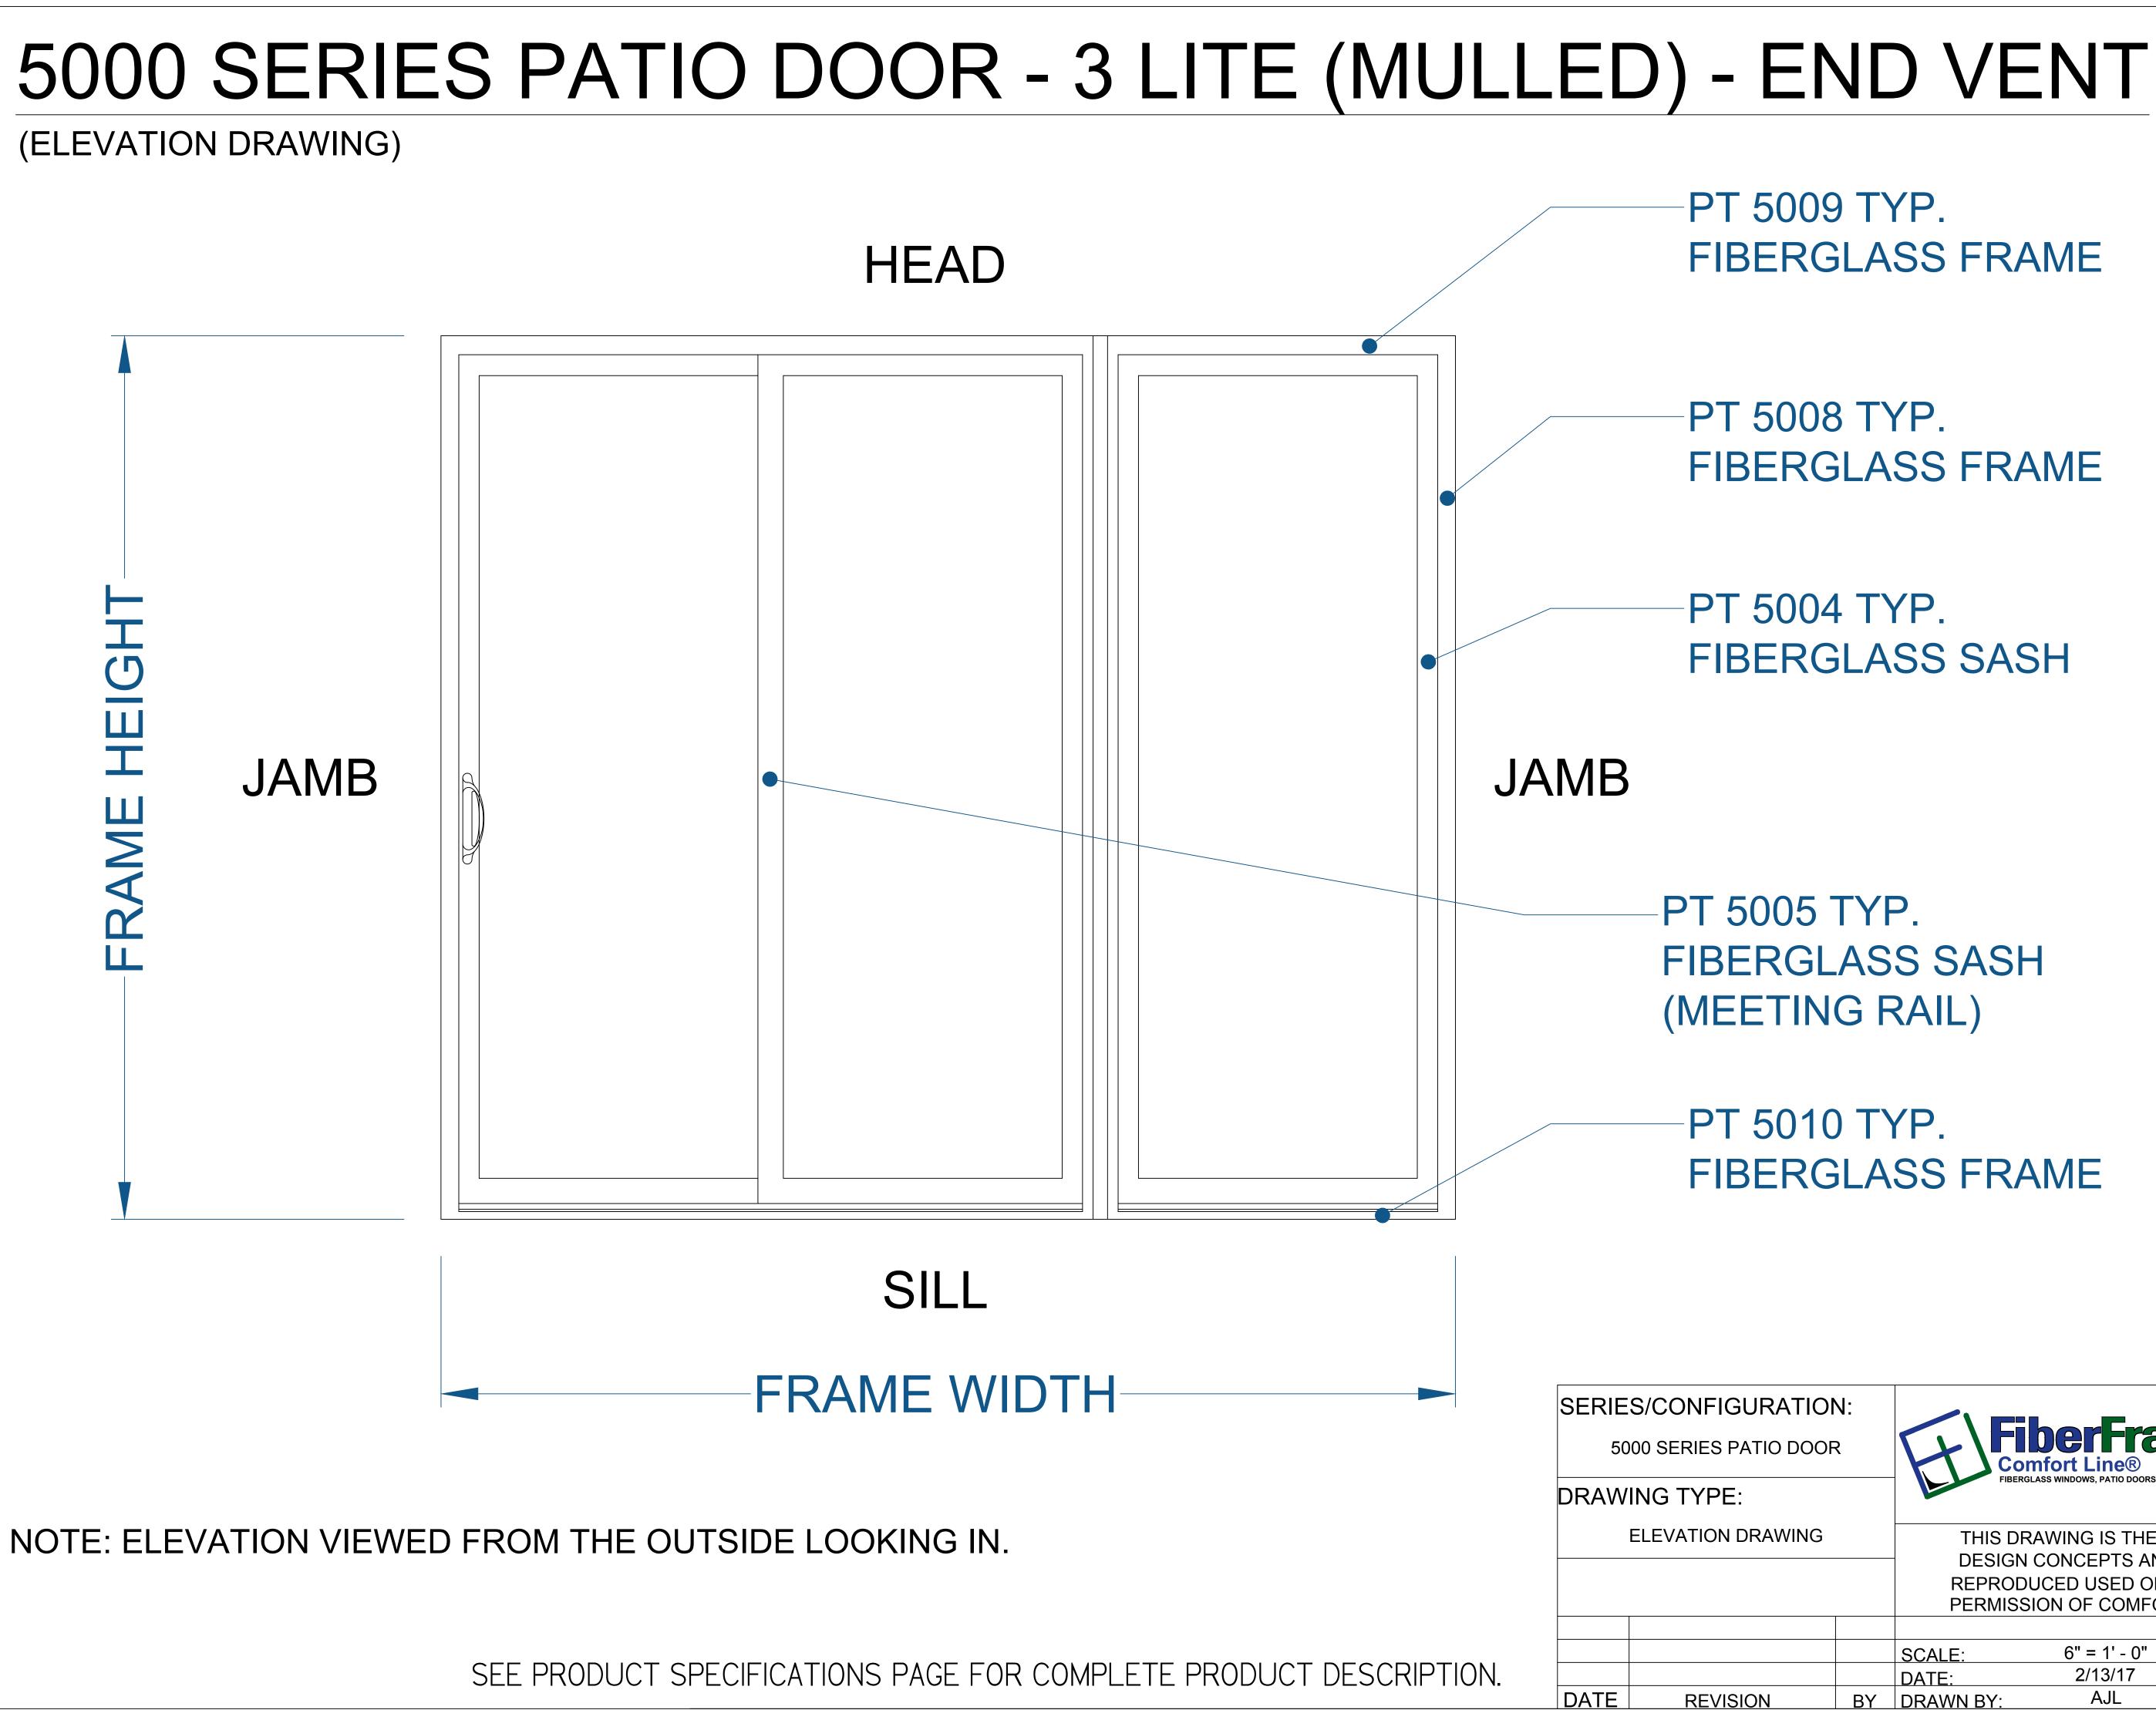

PT 5009 TYP. FIBERGLASS FRAME

PT 5008 TYP. FIBERGLASS FRAME

-PT 5004 TYP. FIBERGLASS SASH

PT 5005 TYP. FIBERGLASS SASH (MEETING RAIL)

PT 5010 TYP. FIBERGLASS FRAME

| RATION:  |                                                  |                                            | тм                   | COMFORT L                 | INE LTD.     |  |
|----------|--------------------------------------------------|--------------------------------------------|----------------------|---------------------------|--------------|--|
| TIO DOOR |                                                  | berFra                                     | me                   | 5500 ENTERPRISE BLVD.     |              |  |
|          |                                                  | LASS WINDOWS, PATIO DOORS, SU              | INROOMS & STOREFRONT | TOLEDO, OF<br>419-729-852 |              |  |
| RAWING   |                                                  | AWING IS THE F                             |                      |                           |              |  |
|          | - DESIGN                                         | DESIGN CONCEPTS AND INFORMATION MAY NOT BE |                      |                           |              |  |
|          | REPRODUCED USED OR DISCLOSED WITHOUT THE WRITTEN |                                            |                      |                           |              |  |
|          | PERMISS                                          | ION OF COMFOR                              | RT LINE LTD.         |                           |              |  |
|          |                                                  |                                            | PROJECT:             |                           |              |  |
|          | SCALE:                                           | 6" = 1' - 0"                               |                      | 5000 PAT                  | IU DUUR      |  |
|          | DATE:                                            | 2/13/17                                    | QUOTE:               | <del>####</del>           | SHEET: DD4 2 |  |
| N BY     | DRAWN BY:                                        | AJL                                        |                      | <del></del>               | PD1.3        |  |

PT 5009 TYP. FIBERGLASS FRAME

PT 5008 TYP. FIBERGLASS FRAME

PT 5004 TYP. FIBERGLASS SASH

PT 5005 TYP. FIBERGLASS SASH (MEETING RAIL)

PT 5010 TYP. FIBERGLASS FRAME

| RATION:  |   |                                                  |                               | тм                   | COMFORT L                 | INE LTD.     |
|----------|---|--------------------------------------------------|-------------------------------|----------------------|---------------------------|--------------|
| TIO DOOR |   |                                                  | <b>berFra</b>                 | me                   | 5500 ENTERPRISE BLVD.     |              |
|          |   |                                                  | LASS WINDOWS, PATIO DOORS, SI | JNROOMS & STOREFRONT | TOLEDO, OF<br>419-729-852 |              |
| RAWING   | _ |                                                  | AWING IS THE F                |                      |                           |              |
|          |   | DESIGN CONCEPTS AND INFORMATION MAY NOT BE       |                               |                      |                           |              |
|          |   | REPRODUCED USED OR DISCLOSED WITHOUT THE WRITTEN |                               |                      |                           |              |
|          |   | PERMISS                                          | ION OF COMFO                  | RT LINE LTD.         |                           |              |
|          |   |                                                  |                               | PROJECT:             | 5000 PAT                  |              |
|          |   | SCALE:                                           | 6" = 1' - 0"                  |                      | 5000 PAT                  |              |
|          |   | DATE:                                            | 2/13/17                       | QUOTE:               | <u>####</u>               | SHEET: DD1 2 |
| N B'     | Y | DRAWN BY:                                        | AJL                           |                      | <del></del>               | PD1.3        |