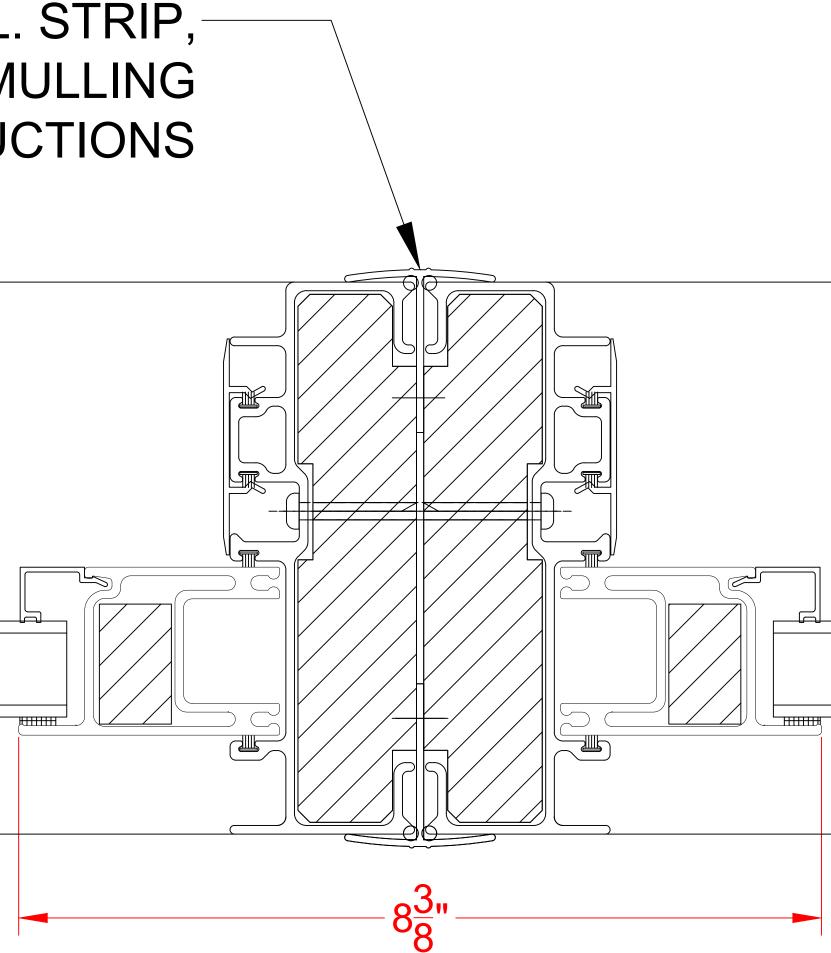

### MULL. STRIP, SEE MULLING INSTRUCTIONS

(# VERTICAL MULLS

SERIES/CONFIGUE 5000 SERIES PAT DRAWING TYPE: MULLING SECTIO DATE REVISION

### MULLING OPTIONS INCLUDE: 5000 SERIES DOORS 5000 SERIES TRANSOMS

MULL. DETAIL - DOOR / DOOR - TYP.

| JRATION   | N: |                                                   |                              | тм                   | COMFORT L                                | .INE LTD.  |  |  |
|-----------|----|---------------------------------------------------|------------------------------|----------------------|------------------------------------------|------------|--|--|
| TIO DOOF  | र  | <b>FiberFrame</b><br>Comfort Line®                |                              |                      | 5500 ENTERPRISE BLVD<br>TOLEDO, OH 43612 |            |  |  |
|           |    | FIBERGL                                           | ASS WINDOWS, PATIO DOORS, SL | INROOMS & STOREFRONT | 419-729-8520                             |            |  |  |
| ON DETAII | L  | THIS DRAWING IS THE PROPERTY OF COMFORT LINE LTD. |                              |                      |                                          |            |  |  |
|           |    | DESIGN CONCEPTS AND INFORMATION MAY NOT BE        |                              |                      |                                          |            |  |  |
|           |    | REPRODUCED USED OR DISCLOSED WITHOUT THE WRITTEN  |                              |                      |                                          |            |  |  |
|           |    | PERMISS                                           | ION OF COMFO                 | RT LINE LTD.         |                                          |            |  |  |
|           |    |                                                   |                              | PROJECT:             |                                          |            |  |  |
|           |    | SCALE:                                            | 6" = 1' - 0"                 |                      | 5000 PAT                                 | IU DUUR    |  |  |
|           |    | DATE:                                             | 2/13/17                      | QUOTE:               | ####                                     | SHEET: DDC |  |  |
| DN        | BY | DRAWN BY:                                         | AJL                          |                      | <del>******</del>                        | PD5        |  |  |